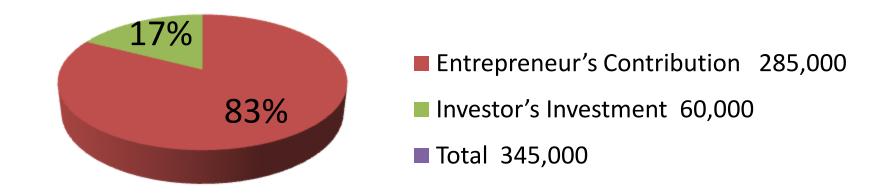

| Proposed Nobin Udyokta Business Info                                                                                                                                                                                                                                                                                                                                                                                                                                                                                                                                                                                                                                                                                                                                                                                                                                                                                                                                                                                                                                                                                                                                                                                                                                                                                                                                                                                                                                                                                                                                                                                                                                                                                                                                                                                                                                                                                                                                                                                                                                                                                          |   |                                                                                                                                                                                                                                                                                                                                             |  |  |
|-------------------------------------------------------------------------------------------------------------------------------------------------------------------------------------------------------------------------------------------------------------------------------------------------------------------------------------------------------------------------------------------------------------------------------------------------------------------------------------------------------------------------------------------------------------------------------------------------------------------------------------------------------------------------------------------------------------------------------------------------------------------------------------------------------------------------------------------------------------------------------------------------------------------------------------------------------------------------------------------------------------------------------------------------------------------------------------------------------------------------------------------------------------------------------------------------------------------------------------------------------------------------------------------------------------------------------------------------------------------------------------------------------------------------------------------------------------------------------------------------------------------------------------------------------------------------------------------------------------------------------------------------------------------------------------------------------------------------------------------------------------------------------------------------------------------------------------------------------------------------------------------------------------------------------------------------------------------------------------------------------------------------------------------------------------------------------------------------------------------------------|---|---------------------------------------------------------------------------------------------------------------------------------------------------------------------------------------------------------------------------------------------------------------------------------------------------------------------------------------------|--|--|
| Business Name                                                                                                                                                                                                                                                                                                                                                                                                                                                                                                                                                                                                                                                                                                                                                                                                                                                                                                                                                                                                                                                                                                                                                                                                                                                                                                                                                                                                                                                                                                                                                                                                                                                                                                                                                                                                                                                                                                                                                                                                                                                                                                                 | : | H F L LEATHER                                                                                                                                                                                                                                                                                                                               |  |  |
| Location                                                                                                                                                                                                                                                                                                                                                                                                                                                                                                                                                                                                                                                                                                                                                                                                                                                                                                                                                                                                                                                                                                                                                                                                                                                                                                                                                                                                                                                                                                                                                                                                                                                                                                                                                                                                                                                                                                                                                                                                                                                                                                                      | : | Baghoir, Keranigonj, Dhaka                                                                                                                                                                                                                                                                                                                  |  |  |
| Total Investment in BDT                                                                                                                                                                                                                                                                                                                                                                                                                                                                                                                                                                                                                                                                                                                                                                                                                                                                                                                                                                                                                                                                                                                                                                                                                                                                                                                                                                                                                                                                                                                                                                                                                                                                                                                                                                                                                                                                                                                                                                                                                                                                                                       |   | BDT 345,000/-                                                                                                                                                                                                                                                                                                                               |  |  |
| Financing                                                                                                                                                                                                                                                                                                                                                                                                                                                                                                                                                                                                                                                                                                                                                                                                                                                                                                                                                                                                                                                                                                                                                                                                                                                                                                                                                                                                                                                                                                                                                                                                                                                                                                                                                                                                                                                                                                                                                                                                                                                                                                                     | : | Self BDT 285,000/-(from existing business) 83%                                                                                                                                                                                                                                                                                              |  |  |
|                                                                                                                                                                                                                                                                                                                                                                                                                                                                                                                                                                                                                                                                                                                                                                                                                                                                                                                                                                                                                                                                                                                                                                                                                                                                                                                                                                                                                                                                                                                                                                                                                                                                                                                                                                                                                                                                                                                                                                                                                                                                                                                               |   | Required Investment BDT 60,000/-(as equity) 17%                                                                                                                                                                                                                                                                                             |  |  |
| Present salary/drawings from business (estimates)                                                                                                                                                                                                                                                                                                                                                                                                                                                                                                                                                                                                                                                                                                                                                                                                                                                                                                                                                                                                                                                                                                                                                                                                                                                                                                                                                                                                                                                                                                                                                                                                                                                                                                                                                                                                                                                                                                                                                                                                                                                                             | : | BDT 5,000/-                                                                                                                                                                                                                                                                                                                                 |  |  |
| Proposed Salary                                                                                                                                                                                                                                                                                                                                                                                                                                                                                                                                                                                                                                                                                                                                                                                                                                                                                                                                                                                                                                                                                                                                                                                                                                                                                                                                                                                                                                                                                                                                                                                                                                                                                                                                                                                                                                                                                                                                                                                                                                                                                                               | : | BDT 5,000/-                                                                                                                                                                                                                                                                                                                                 |  |  |
| Size of shop                                                                                                                                                                                                                                                                                                                                                                                                                                                                                                                                                                                                                                                                                                                                                                                                                                                                                                                                                                                                                                                                                                                                                                                                                                                                                                                                                                                                                                                                                                                                                                                                                                                                                                                                                                                                                                                                                                                                                                                                                                                                                                                  |   | 8 ft x 20 ft= 160 square ft                                                                                                                                                                                                                                                                                                                 |  |  |
| goods like; Leather Average 20% gai  The business is concluded to the conclusion of |   | <ul> <li>The business is planned to be scaled up by investment in existing goods like; Leather etc.</li> <li>Average 20% gain on sales.</li> <li>The business is operating by entrepreneur. Existing 2 employees.</li> <li>Collects goods from Hajaribagh.</li> <li>The shop is owned.</li> <li>Agreed grace period is 3 months.</li> </ul> |  |  |

| Investment Breakdown |      |       |         |          |       |                |         |
|----------------------|------|-------|---------|----------|-------|----------------|---------|
| Existing             |      |       |         | Proposed |       |                |         |
| Particulars          | Qty. | Unit  | Amount  | Qty.     | Unit  | Amount Propose |         |
|                      |      | Price | (BDT)   |          | Price | (BDT)          | d Total |
| Leather              | 158  | 1800  | 285,000 | 40       | 1500  | 60,000         | 345,000 |
| Total                | 158  |       | 285,000 | 40       |       | 60,000         | 345,000 |