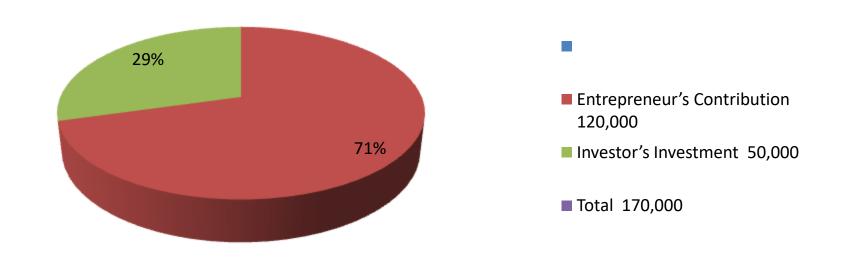

| Proposed Nobin Udyokta Business Info                 |   |                                                                                                                                                                                                                                                                                                                |  |  |  |  |
|------------------------------------------------------|---|----------------------------------------------------------------------------------------------------------------------------------------------------------------------------------------------------------------------------------------------------------------------------------------------------------------|--|--|--|--|
| Business Name                                        | : | FATEMA DAIRY FARM                                                                                                                                                                                                                                                                                              |  |  |  |  |
| Location                                             | : | : Moria, Gabtali, Bogra.                                                                                                                                                                                                                                                                                       |  |  |  |  |
| Total Investment in BDT                              | : | BDT 1,70,000/-                                                                                                                                                                                                                                                                                                 |  |  |  |  |
| Financing                                            | : | Self BDT 1,20,000/- (from existing business) 71%<br>Required Investment BDT 50,000/- (as equity) 29%                                                                                                                                                                                                           |  |  |  |  |
| Present salary/drawings<br>from business (estimates) | : | BDT 4,000                                                                                                                                                                                                                                                                                                      |  |  |  |  |
| Proposed Salary                                      | : | BDT 4,000                                                                                                                                                                                                                                                                                                      |  |  |  |  |
| Size of shop                                         | : | 20 ft x 30 ft= 600 square ft                                                                                                                                                                                                                                                                                   |  |  |  |  |
| Security of the shop                                 | : | N/A                                                                                                                                                                                                                                                                                                            |  |  |  |  |
| Implementation                                       | : | <ul> <li>The business is planned to be scaled up by investment in existing goods like; Milk product.</li> <li>The business is operating by entrepreneur. Existing no employee.</li> <li>One will be appointed in the future.</li> <li>Collects goods from</li> <li>Agreed grace period is 3 months.</li> </ul> |  |  |  |  |

| Investment Breakdown |      |            |         |     |            |        |          |  |  |
|----------------------|------|------------|---------|-----|------------|--------|----------|--|--|
| Existing             |      |            |         |     | Proposed   |        |          |  |  |
| Particulars          | Qty. | Unit Price | Amount  | Qty | Unit Price | Amount | Proposed |  |  |
|                      |      |            | (BDT)   |     |            | (BDT)  | Total    |  |  |
| Cow                  | 2    | 50000      | 100,000 | 1   | 50,000     | 50,000 | 150,000  |  |  |
| Culf                 | 1    | 20000      | 20,000  | 0   | 0          | 0      | 20,000   |  |  |
| Total                | 3    | 0          | 120000  | 1   | 50000      | 50000  | 170000   |  |  |