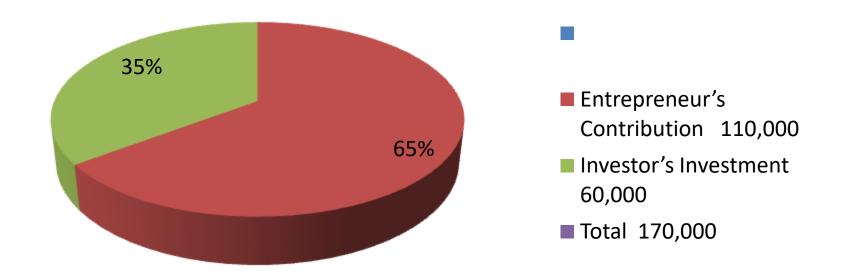

| Proposed Nobin Udyokta Business Info              |     |                                                                                                                                                                                                                                                                                                                |  |  |  |  |
|---------------------------------------------------|-----|----------------------------------------------------------------------------------------------------------------------------------------------------------------------------------------------------------------------------------------------------------------------------------------------------------------|--|--|--|--|
| Business Name                                     | :   | SOHAN DAIRY FARM                                                                                                                                                                                                                                                                                               |  |  |  |  |
| Location                                          | :   | : Moria, Gabtali, Bogra.                                                                                                                                                                                                                                                                                       |  |  |  |  |
| Total Investment in BDT                           | :   | BDT 1,70,000/-                                                                                                                                                                                                                                                                                                 |  |  |  |  |
| Financing                                         | :   | Self BDT 1,10,000/- (from existing business) 65% Required Investment BDT 60,000/- (as equity) 35%                                                                                                                                                                                                              |  |  |  |  |
| Present salary/drawings from business (estimates) | :   | BDT 4,000                                                                                                                                                                                                                                                                                                      |  |  |  |  |
| Proposed Salary                                   | :   | BDT 4,000                                                                                                                                                                                                                                                                                                      |  |  |  |  |
| Size of shop                                      | • • | 20 ft x 10 ft= 200 square ft                                                                                                                                                                                                                                                                                   |  |  |  |  |
| Security of the shop                              | • • | N/A                                                                                                                                                                                                                                                                                                            |  |  |  |  |
| Implementation                                    | :   | <ul> <li>The business is planned to be scaled up by investment in existing goods like; Milk product.</li> <li>The business is operating by entrepreneur. Existing no employee.</li> <li>One will be appointed in the future.</li> <li>Collects goods from</li> <li>Agreed grace period is 3 months.</li> </ul> |  |  |  |  |

| Investment Breakdown |      |            |        |     |        |          |         |  |  |
|----------------------|------|------------|--------|-----|--------|----------|---------|--|--|
|                      | ing  | Proposed   |        |     |        |          |         |  |  |
| Particulars          | Qty. | Unit Price | Amount | Qty | Amount | Proposed |         |  |  |
|                      |      |            | (BDT)  |     |        | (BDT)    | Total   |  |  |
| Cow                  | 1    | 80000      | 80,000 | 1   | 60,000 | 60,000   | 140,000 |  |  |
| Culf                 | 1    | 30000      | 30,000 | 0   | 0      | 0        | 30,000  |  |  |
| Total                | 2    | 0          | 110000 | 1   | 60000  | 60000    | 170000  |  |  |