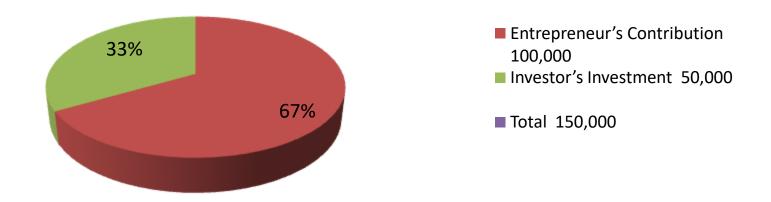

| Investment Breakdown |      |            |         |          |            |        |          |
|----------------------|------|------------|---------|----------|------------|--------|----------|
| Existing             |      |            |         | Proposed |            |        |          |
| Particulars          | Qty. | Unit Price | Amount  | Qty      | Unit Price | Amount | Proposed |
|                      |      |            | (BDT)   |          |            | (BDT)  | Total    |
| Cow( Austrolian)     | 2    | 50,000     | 100,000 | 1        | 50,000     | 50,000 | 150,000  |
| Total                | 3    | 0          | 100,000 | 1        | 0          | 50,000 | 150,000  |