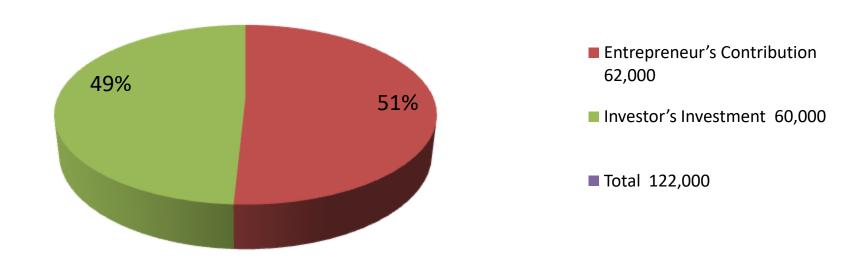

| Proposed Nobin Udyokta Business Info              |   |                                                                                                                                                                                                                                                                                                                          |  |  |
|---------------------------------------------------|---|--------------------------------------------------------------------------------------------------------------------------------------------------------------------------------------------------------------------------------------------------------------------------------------------------------------------------|--|--|
| Business Name                                     | : | M/S MUSHABBIR MOTSO KHAMAR                                                                                                                                                                                                                                                                                               |  |  |
| Location                                          | : | Belail, Gobindopur, Dupchachia, Bogra                                                                                                                                                                                                                                                                                    |  |  |
| Total Investment in BDT                           | : | BDT 122,000/-                                                                                                                                                                                                                                                                                                            |  |  |
| Financing                                         | : | Self BDT 62,000/-(from existing business) 51% Required Investment BDT 60,000/-(as equity) 49%                                                                                                                                                                                                                            |  |  |
| Present salary/drawings from business (estimates) | : | BDT 5,000/-                                                                                                                                                                                                                                                                                                              |  |  |
| Proposed Salary                                   | : | BDT 5,000/-                                                                                                                                                                                                                                                                                                              |  |  |
| Size of shop                                      | : | 120 ft x 60 ft= 7200 square ft                                                                                                                                                                                                                                                                                           |  |  |
| Implementation                                    | : | <ul> <li>The business is planned to be scaled up by investment in existing goods like; Fish etc.</li> <li>The business is operating by entrepreneur. Existing no employee.</li> <li>One will be appointed in the future.</li> <li>Collects goods from Kahalu, Bogra</li> <li>Agreed grace period is 3 months.</li> </ul> |  |  |

|             |      | Investm    | nent Br | eak | down       |        |          |  |
|-------------|------|------------|---------|-----|------------|--------|----------|--|
| Existing    |      |            |         |     | Proposed   |        |          |  |
| Particulars | Qty. | Unit Price | Amount  | Qty | Unit Price | Amount | Proposed |  |
|             |      |            | (BDT)   |     |            | (BDT)  | Total    |  |
| Rui Fish    | 100  | 100        | 10000   | 20  | 1,000      | 20000  | 30000    |  |
| Mrigel Fish | 110  | 100        | 11000   | 0   | 0          | 0      | 11000    |  |
| Hanhri Fish | 100  | 70         | 7000    | 40  | 500        | 20000  | 27000    |  |
| Fish Feed   | 1    | 2,000      | 2000    | 10  | 2000       | 20000  | 22000    |  |
| Security    | 1    | 32,000     | 32000   | 0   | 0          | 0      | 32000    |  |
| Total       | 312  | 0          | 62,000  | 70  | 0          | 60,000 | 122000   |  |