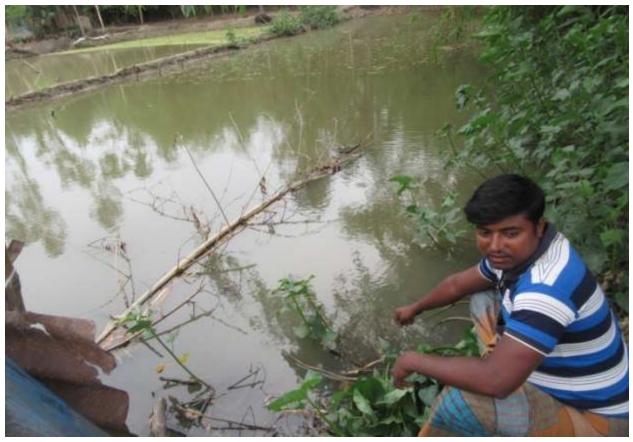

# Pictures

| Proposed Nobin Udyokta Business Info              |   |                                                                                                                                                                                                                                                                                                                          |  |  |
|---------------------------------------------------|---|--------------------------------------------------------------------------------------------------------------------------------------------------------------------------------------------------------------------------------------------------------------------------------------------------------------------------|--|--|
| Business Name                                     | : | M/S MUSHABBIR MOTSO KHAMAR                                                                                                                                                                                                                                                                                               |  |  |
| Location                                          | : | Belail, Gobindopur, Dupchachia, Bogra                                                                                                                                                                                                                                                                                    |  |  |
| Total Investment in BDT                           | : | BDT 122,000/-                                                                                                                                                                                                                                                                                                            |  |  |
| Financing                                         | : | Self BDT 62,000/-(from existing business) 51% Required Investment BDT 60,000/-(as equity) 49%                                                                                                                                                                                                                            |  |  |
| Present salary/drawings from business (estimates) | : | BDT 5,000/-                                                                                                                                                                                                                                                                                                              |  |  |
| Proposed Salary                                   | : | BDT 5,000/-                                                                                                                                                                                                                                                                                                              |  |  |
| Size of shop                                      | : | 120 ft x 60 ft= 7200 square ft                                                                                                                                                                                                                                                                                           |  |  |
| Implementation                                    | : | <ul> <li>The business is planned to be scaled up by investment in existing goods like; Fish etc.</li> <li>The business is operating by entrepreneur. Existing no employee.</li> <li>One will be appointed in the future.</li> <li>Collects goods from Kahalu, Bogra</li> <li>Agreed grace period is 3 months.</li> </ul> |  |  |

|             |      | Investm    | nent Br | eak | down       |        |          |  |
|-------------|------|------------|---------|-----|------------|--------|----------|--|
| Existing    |      |            |         |     | Proposed   |        |          |  |
| Particulars | Qty. | Unit Price | Amount  | Qty | Unit Price | Amount | Proposed |  |
|             |      |            | (BDT)   |     |            | (BDT)  | Total    |  |
| Rui Fish    | 100  | 100        | 10000   | 20  | 1,000      | 20000  | 30000    |  |
| Mrigel Fish | 110  | 100        | 11000   | 0   | 0          | 0      | 11000    |  |
| Hanhri Fish | 100  | 70         | 7000    | 40  | 500        | 20000  | 27000    |  |
| Fish Feed   | 1    | 2,000      | 2000    | 10  | 2000       | 20000  | 22000    |  |
| Security    | 1    | 32,000     | 32000   | 0   | 0          | 0      | 32000    |  |
| Total       | 312  | 0          | 62,000  | 70  | 0          | 60,000 | 122000   |  |