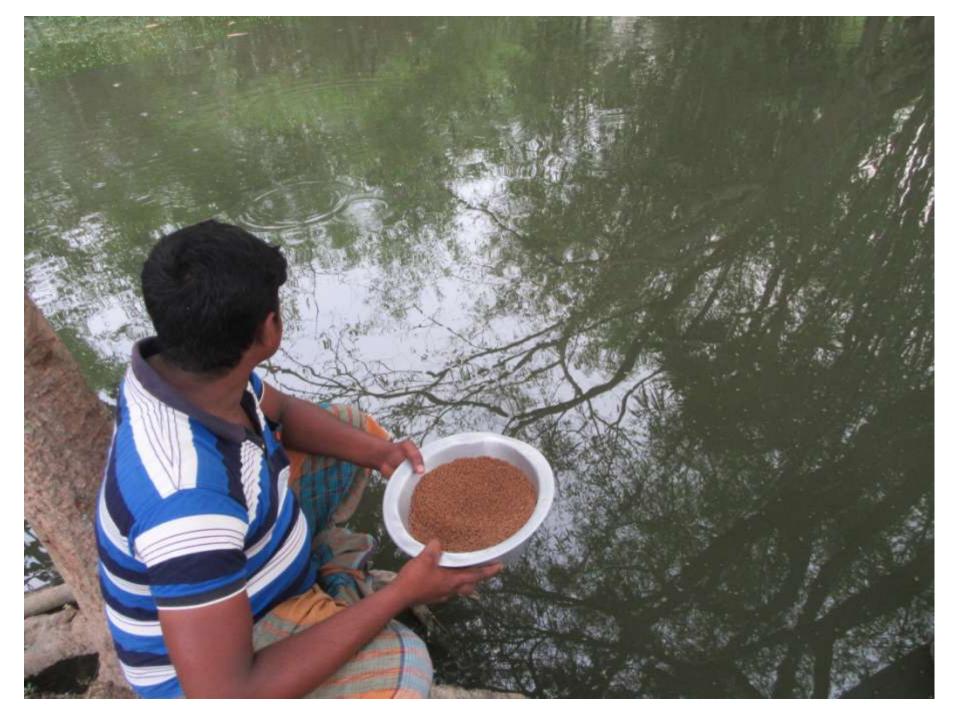

# Pictures

| Proposed Nobin Udyokta Business Info              |   |                                                                                                                                                                                                                                                                                                                          |  |  |
|---------------------------------------------------|---|--------------------------------------------------------------------------------------------------------------------------------------------------------------------------------------------------------------------------------------------------------------------------------------------------------------------------|--|--|
| Business Name                                     | : | M/S MUSHABBIR MOTSO KHAMAR                                                                                                                                                                                                                                                                                               |  |  |
| Location                                          | : | Belail, Gobindopur, Dupchachia, Bogra                                                                                                                                                                                                                                                                                    |  |  |
| Total Investment in BDT                           | : | BDT 122,000/-                                                                                                                                                                                                                                                                                                            |  |  |
| Financing                                         | : | Self BDT 62,000/-(from existing business) 51% Required Investment BDT 60,000/-(as equity) 49%                                                                                                                                                                                                                            |  |  |
| Present salary/drawings from business (estimates) | : | BDT 5,000/-                                                                                                                                                                                                                                                                                                              |  |  |
| Proposed Salary                                   | : | BDT 5,000/-                                                                                                                                                                                                                                                                                                              |  |  |
| Size of shop                                      | : | 120 ft x 60 ft= 7200 square ft                                                                                                                                                                                                                                                                                           |  |  |
| Implementation                                    | : | <ul> <li>The business is planned to be scaled up by investment in existing goods like; Fish etc.</li> <li>The business is operating by entrepreneur. Existing no employee.</li> <li>One will be appointed in the future.</li> <li>Collects goods from Kahalu, Bogra</li> <li>Agreed grace period is 3 months.</li> </ul> |  |  |

|             |      | Investm    | nent Br | eak | down       |        |          |  |
|-------------|------|------------|---------|-----|------------|--------|----------|--|
| Existing    |      |            |         |     | Proposed   |        |          |  |
| Particulars | Qty. | Unit Price | Amount  | Qty | Unit Price | Amount | Proposed |  |
|             |      |            | (BDT)   |     |            | (BDT)  | Total    |  |
| Rui Fish    | 100  | 100        | 10000   | 20  | 1,000      | 20000  | 30000    |  |
| Mrigel Fish | 110  | 100        | 11000   | 0   | 0          | 0      | 11000    |  |
| Hanhri Fish | 100  | 70         | 7000    | 40  | 500        | 20000  | 27000    |  |
| Fish Feed   | 1    | 2,000      | 2000    | 10  | 2000       | 20000  | 22000    |  |
| Security    | 1    | 32,000     | 32000   | 0   | 0          | 0      | 32000    |  |
| Total       | 312  | 0          | 62,000  | 70  | 0          | 60,000 | 122000   |  |