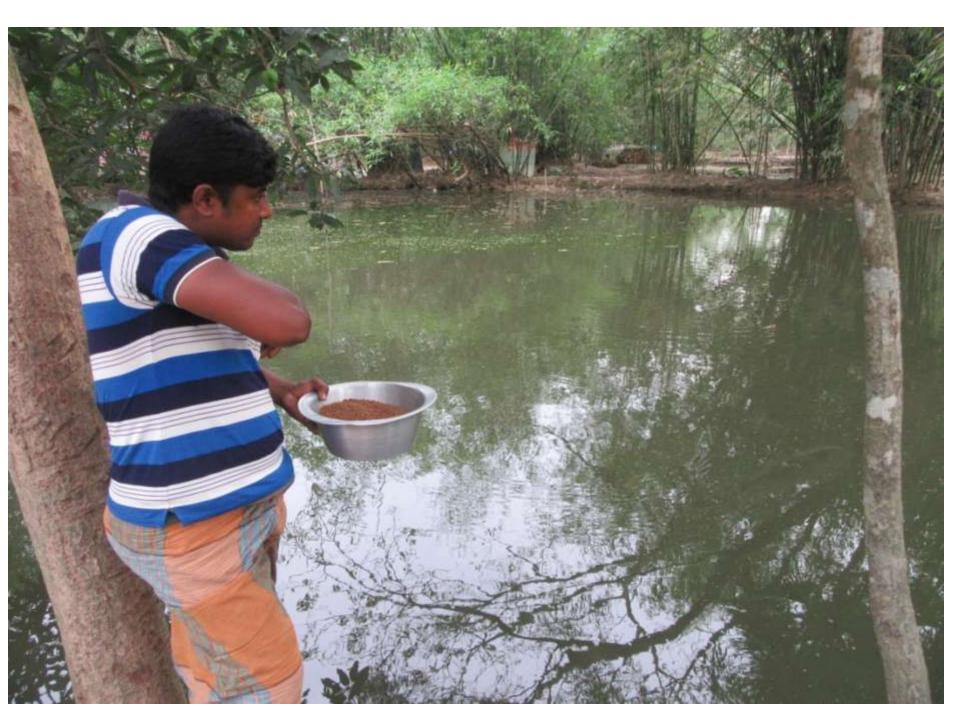

# Pictures

| Proposed Nobin Udyokta Business Info              |   |                                                                                                                                                                                                                                                                                                                          |  |  |
|---------------------------------------------------|---|--------------------------------------------------------------------------------------------------------------------------------------------------------------------------------------------------------------------------------------------------------------------------------------------------------------------------|--|--|
| Business Name                                     | : | M/S MUSHABBIR MOTSO KHAMAR                                                                                                                                                                                                                                                                                               |  |  |
| Location                                          | : | Belail, Gobindopur, Dupchachia, Bogra                                                                                                                                                                                                                                                                                    |  |  |
| Total Investment in BDT                           | : | BDT 122,000/-                                                                                                                                                                                                                                                                                                            |  |  |
| Financing                                         | : | Self BDT 62,000/-(from existing business) 51% Required Investment BDT 60,000/-(as equity) 49%                                                                                                                                                                                                                            |  |  |
| Present salary/drawings from business (estimates) | : | BDT 5,000/-                                                                                                                                                                                                                                                                                                              |  |  |
| Proposed Salary                                   | : | BDT 5,000/-                                                                                                                                                                                                                                                                                                              |  |  |
| Size of shop                                      | : | 120 ft x 60 ft= 7200 square ft                                                                                                                                                                                                                                                                                           |  |  |
| Implementation                                    | : | <ul> <li>The business is planned to be scaled up by investment in existing goods like; Fish etc.</li> <li>The business is operating by entrepreneur. Existing no employee.</li> <li>One will be appointed in the future.</li> <li>Collects goods from Kahalu, Bogra</li> <li>Agreed grace period is 3 months.</li> </ul> |  |  |

|             |      | Investm    | nent Br | eak | down       |        |          |  |
|-------------|------|------------|---------|-----|------------|--------|----------|--|
| Existing    |      |            |         |     | Proposed   |        |          |  |
| Particulars | Qty. | Unit Price | Amount  | Qty | Unit Price | Amount | Proposed |  |
|             |      |            | (BDT)   |     |            | (BDT)  | Total    |  |
| Rui Fish    | 100  | 100        | 10000   | 20  | 1,000      | 20000  | 30000    |  |
| Mrigel Fish | 110  | 100        | 11000   | 0   | 0          | 0      | 11000    |  |
| Hanhri Fish | 100  | 70         | 7000    | 40  | 500        | 20000  | 27000    |  |
| Fish Feed   | 1    | 2,000      | 2000    | 10  | 2000       | 20000  | 22000    |  |
| Security    | 1    | 32,000     | 32000   | 0   | 0          | 0      | 32000    |  |
| Total       | 312  | 0          | 62,000  | 70  | 0          | 60,000 | 122000   |  |