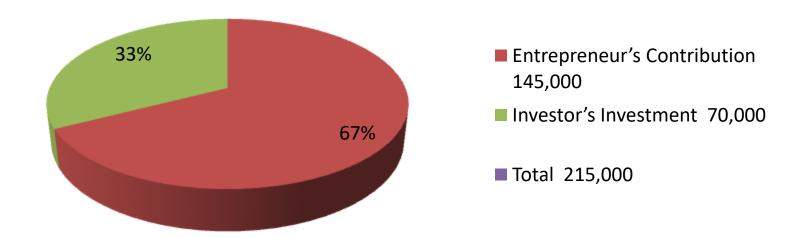

| Propos                                            | Proposed Nobin Udyokta Business Info |                                                                                                                                                                                                                                                                                                                        |  |  |  |  |  |
|---------------------------------------------------|--------------------------------------|------------------------------------------------------------------------------------------------------------------------------------------------------------------------------------------------------------------------------------------------------------------------------------------------------------------------|--|--|--|--|--|
| Business Name                                     | :                                    | MAYAR DOYA DAIRY FARM                                                                                                                                                                                                                                                                                                  |  |  |  |  |  |
| Location                                          | :                                    | Sharuya, Sherpur,                                                                                                                                                                                                                                                                                                      |  |  |  |  |  |
| Total Investment in BDT                           | :                                    | BDT 215,000/-                                                                                                                                                                                                                                                                                                          |  |  |  |  |  |
| Financing                                         | :                                    | Self BDT 145,000/-(from existing business) 67%                                                                                                                                                                                                                                                                         |  |  |  |  |  |
|                                                   |                                      | Required Investment BDT 70,000/-(as equity) 33%                                                                                                                                                                                                                                                                        |  |  |  |  |  |
| Present salary/drawings from business (estimates) | :                                    | BDT 4,000/-                                                                                                                                                                                                                                                                                                            |  |  |  |  |  |
| Proposed Salary                                   | :                                    | BDT 4,000/-                                                                                                                                                                                                                                                                                                            |  |  |  |  |  |
| Size of shop                                      | :                                    | 12 ft x 18 ft= 216 square ft                                                                                                                                                                                                                                                                                           |  |  |  |  |  |
| Implementation                                    | :                                    | <ul> <li>The business is planned to be scaled up by investment in existing goods like. Milks .</li> <li>The business is operating by entrepreneur. Existing no employee.</li> <li>One will be appointed in the future.</li> <li>Collects goods from Sherpu, Bogra</li> <li>Agreed grace period is 3 months.</li> </ul> |  |  |  |  |  |

| nvestment   | Rroa | kd | lown  |
|-------------|------|----|-------|
| IIV62HIIGHL | DIEd | KU | IUWII |

|                                    | Existi | ng     | Proposed |     |                   |        |          |
|------------------------------------|--------|--------|----------|-----|-------------------|--------|----------|
| Particulars Qty. Unit Price Amount |        |        |          | Qty | <b>Unit Price</b> | Amount | Proposed |
|                                    |        |        | (BDT)    |     |                   | (BDT)  | Total    |
| Chors Cow                          | 1      | 80,000 | 80,000   | 1   | 70,000            | 70,00  | 150,000  |
| Dashi Cow                          | 1      | 50,000 | 50,000   |     |                   |        | 50,000   |
| Dashi Cow                          | 1      | 15,000 | 15,000   |     |                   |        | 15,000   |
| Total                              | 3      |        | 145,000  | 1   |                   | 70,000 | 215,000  |