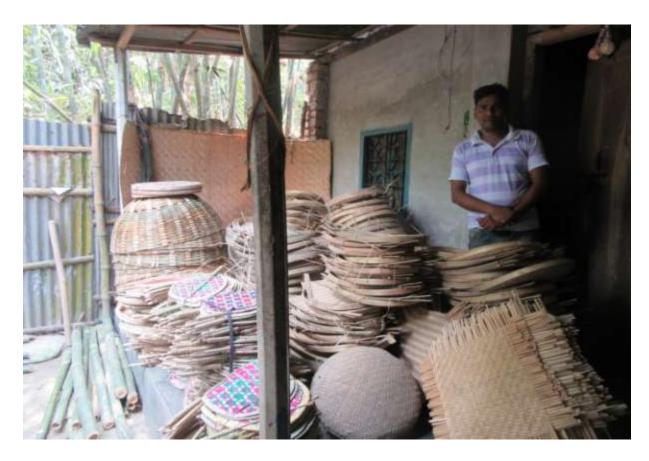

#### Proposed NU Business Name: M/S ORNOB KUTIR SHELPO



Project identification and prepared by: MD.Majnu Hossen, Sherpur Unit,Bogra

Project verified by: MD. Majharul Islam



| Brief Bio of The Proposed Nobin Udyokta                                                                                                              |       |                                                                                                                                                                                        |  |  |
|------------------------------------------------------------------------------------------------------------------------------------------------------|-------|----------------------------------------------------------------------------------------------------------------------------------------------------------------------