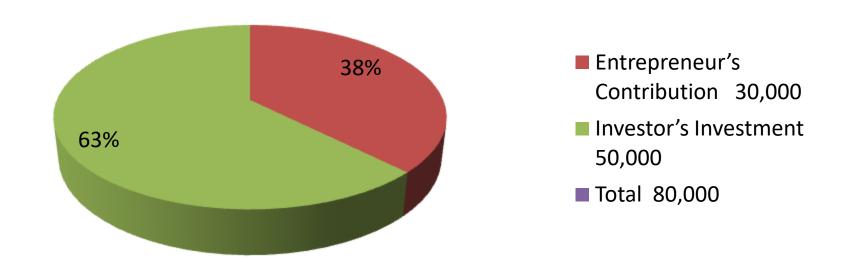

### **Proposed Nobin Udyokta Business Info** M/S ORNOB KUTIR SHELPO

**Business Name** 

Location Phacibari, Dunot, Bogra.

Total Investment in BDT BDT 80,000/-

**Financing** Self BDT 30,000/-(from existing business) 38%

Required Investment BDT 50,000/-(as equity) 62%

Present salary/drawings BDT 4,000/from business (estimates)

**Proposed Salary** BDT 4,000/-

12 ft x 08 ft= 96 square ft

**Implementation** ■Average 40% gain on sale. appointed. ■The shop is rented.