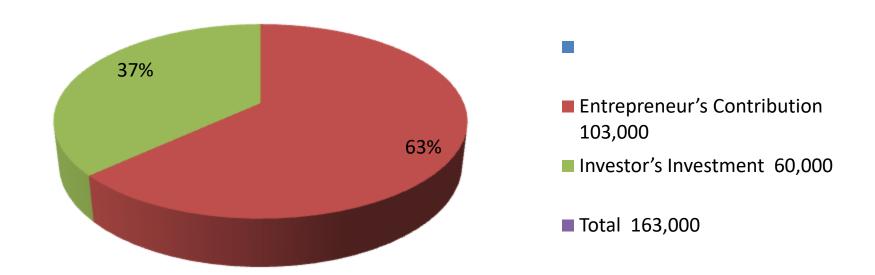

| Proposed Nobin Udyokta Business Info              |   |                                                 |  |  |
|---------------------------------------------------|---|-------------------------------------------------|--|--|
| Business Name                                     | : | HABIBA POLTRY FARM                              |  |  |
| Location                                          | • | Polashbari, Chandmuhat, Bogra.                  |  |  |
| Total Investment in BDT                           | : | BDT 1,63,000/-                                  |  |  |
| Financing                                         | : | Self BDT 1,03,000/-(from existing business) 63% |  |  |
|                                                   |   | Required Investment BDT 60,000/-(as equity) 37% |  |  |
| Present salary/drawings from business (estimates) | : | BDT 5,000/-                                     |  |  |
| Proposed Salary                                   | : | BDT 5,000/-                                     |  |  |
| Size of shop                                      | : | 70 ft x 20 ft= 1400 square ft                   |  |  |

| Investment Breakdown |      |                   |         |                   |          |          |         |  |
|----------------------|------|-------------------|---------|-------------------|----------|----------|---------|--|
| Existing             |      |                   |         |                   | Proposed |          |         |  |
| Particulars          | Qty. | <b>Unit Price</b> | Qty     | <b>Unit Price</b> | Amount   | Proposed |         |  |
|                      |      |                   | (BDT)   | ]                 |          | (BDT)    | Total   |  |
| Hen                  | 1000 | 70                | 70,000  | 1                 | 60,000   | 60,000   | 130,000 |  |
| Food                 | 5    | 2200              | 11,000  | 0                 | 0        | 0        | 11,000  |  |
| Medicine             | 5    | 400               | 2,000   | 0                 | 0        | 0        | 2,000   |  |
| Others               | 1    | 20000             | 20,000  | 0                 | 0        | 0        | 20,000  |  |
| Total                | 1011 |                   | 103,000 | 2                 | 60,000   | 60,000   | 163,000 |  |