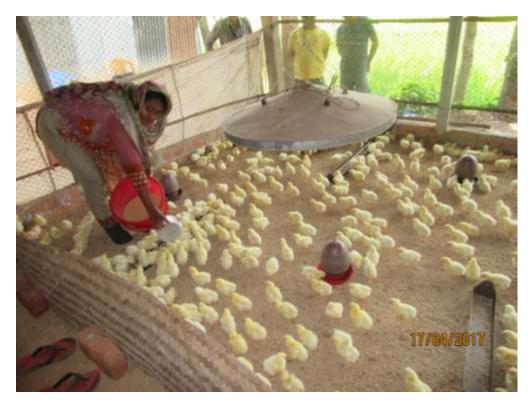

#### **Proposed NU Business Name: HABIBA POLTRY FARM**



Project prepared by : Md Anowar Hossain Sorker, Mohasthan unit.Bogra

Project verified by: Md.mozaharul islam Sarker



Grameen Shakti Samajik Byabosha Ltd.

| Brief Bio of The Proposed Nobin Udyokta                                                                                                         |       |                                                                                                                                                                                            |  |  |  |
|-------------------------------------------------------------------------------------------------------------------------------------------------|-------|-----------------------------------------------------------------------------------------------------------------------------------