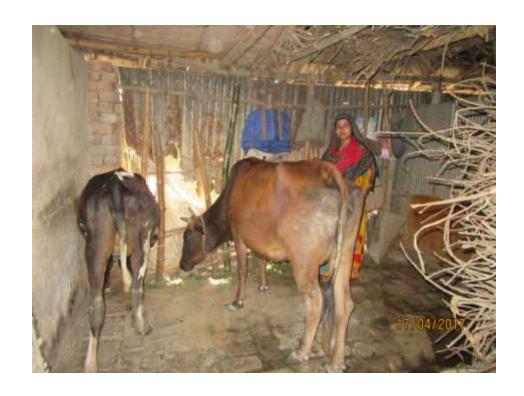

| Business Name                                     | : | ABID RAHMAN (SAMI) DAIRY FARM                                                                                                                                                                                                                                                                                                                                                             |  |  |  |
|---------------------------------------------------|---|-------------------------------------------------------------------------------------------------------------------------------------------------------------------------------------------------------------------------------------------------------------------------------------------------------------------------------------------------------------------------------------------|--|--|--|
| Location                                          | : | Dhawacola ,Gokul, Bogra.                                                                                                                                                                                                                                                                                                                                                                  |  |  |  |
| Total Investment in BDT                           | : | BDT 190,000/-                                                                                                                                                                                                                                                                                                                                                                             |  |  |  |
| Financing                                         | : | Self BDT 130,000/-(from existing business) 69%                                                                                                                                                                                                                                                                                                                                            |  |  |  |
|                                                   |   | Required Investment BDT 60,000/-(as equity) 31%                                                                                                                                                                                                                                                                                                                                           |  |  |  |
| Present salary/drawings from business (estimates) | : | BDT 5,000/-                                                                                                                                                                                                                                                                                                                                                                               |  |  |  |
| Proposed Salary                                   | : | BDT 5,000/-                                                                                                                                                                                                                                                                                                                                                                               |  |  |  |
| Size of shop                                      | : | 10 ft x 9 ft= 90 square ft                                                                                                                                                                                                                                                                                                                                                                |  |  |  |
| Implementation                                    | : | <ul> <li>The business is planned to be scaled up by investment in existing goods; cow, Bull,etc.</li> <li>Average gain on 85%sale.</li> <li>The business is operating by entrepreneur. Existing no employee.</li> <li>None employee will be appointed.</li> <li>The shop is own.</li> <li>Collects goods from Mohasthan Bazer, Bogra</li> <li>Agreed grace period is 3 months.</li> </ul> |  |  |  |

# Pictures