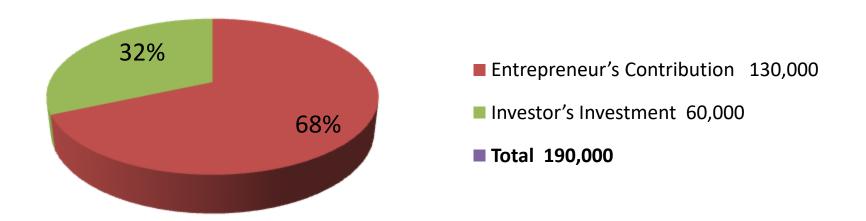

| Business Name                                     | : | ABID RAHMAN (SAMI) DAIRY FARM                                                                                                                                                                                                                                                                                                                                                             |  |  |  |
|---------------------------------------------------|---|-------------------------------------------------------------------------------------------------------------------------------------------------------------------------------------------------------------------------------------------------------------------------------------------------------------------------------------------------------------------------------------------|--|--|--|
| Location                                          | : | Dhawacola ,Gokul, Bogra.                                                                                                                                                                                                                                                                                                                                                                  |  |  |  |
| Total Investment in BDT                           | : | BDT 190,000/-                                                                                                                                                                                                                                                                                                                                                                             |  |  |  |
| Financing                                         | : | Self BDT 130,000/-(from existing business) 69%                                                                                                                                                                                                                                                                                                                                            |  |  |  |
|                                                   |   | Required Investment BDT 60,000/-(as equity) 31%                                                                                                                                                                                                                                                                                                                                           |  |  |  |
| Present salary/drawings from business (estimates) | : | BDT 5,000/-                                                                                                                                                                                                                                                                                                                                                                               |  |  |  |
| Proposed Salary                                   | : | BDT 5,000/-                                                                                                                                                                                                                                                                                                                                                                               |  |  |  |
| Size of shop                                      | : | 10 ft x 9 ft= 90 square ft                                                                                                                                                                                                                                                                                                                                                                |  |  |  |
| Implementation                                    | : | <ul> <li>The business is planned to be scaled up by investment in existing goods; cow, Bull,etc.</li> <li>Average gain on 85%sale.</li> <li>The business is operating by entrepreneur. Existing no employee.</li> <li>None employee will be appointed.</li> <li>The shop is own.</li> <li>Collects goods from Mohasthan Bazer, Bogra</li> <li>Agreed grace period is 3 months.</li> </ul> |  |  |  |

| Investment Breakdown |      |            |         |     |            |        |          |  |
|----------------------|------|------------|---------|-----|------------|--------|----------|--|
| Existing             |      |            |         |     | Proposed   |        |          |  |
| Particulars          | Qty. | Unit Price | Amount  | Qty | Unit Price | Amount | Proposed |  |
|                      |      |            | (BDT)   | ]   |            | (BDT)  | Total    |  |
| Cow                  | 1    | 90000      | 90,000  | 1   | 60,000     | 60,000 | 150,000  |  |
| Bull                 | 1    | 40000      | 40,000  | 0   | 0          | 0      | 40,000   |  |
| Total                | 2    |            | 130,000 | 2   | 60,000     | 60,000 | 190,000  |  |