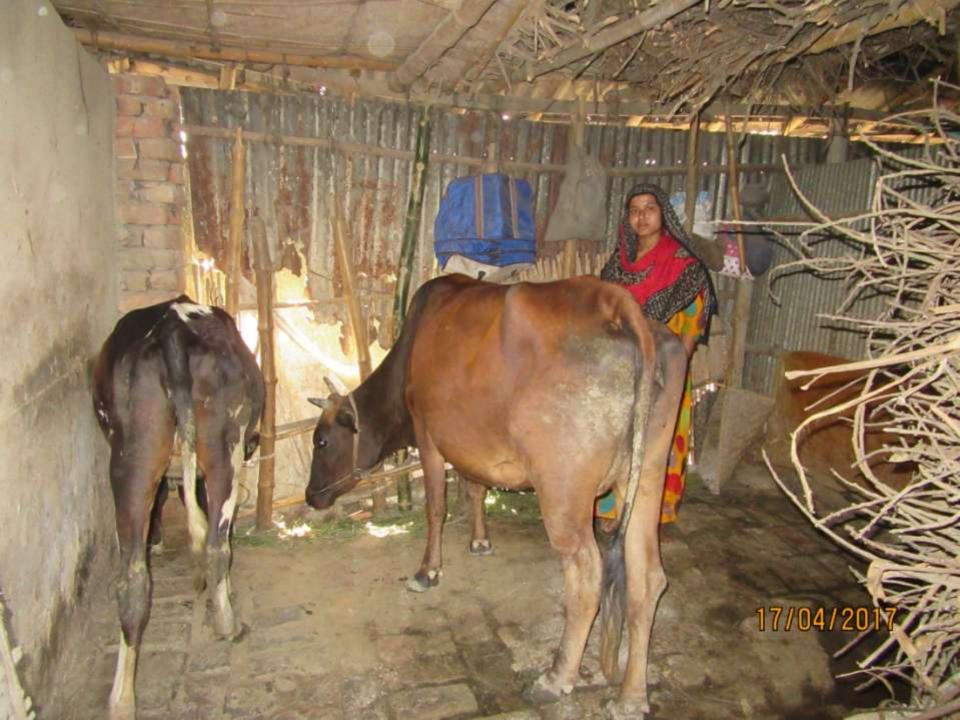

| Business Name                                     | : | ABID RAHMAN (SAMI) DAIRY FARM                                                                                                                                                                                                                                                                                                                                                             |  |  |  |
|---------------------------------------------------|---|-------------------------------------------------------------------------------------------------------------------------------------------------------------------------------------------------------------------------------------------------------------------------------------------------------------------------------------------------------------------------------------------|--|--|--|
| Location                                          | : | Dhawacola ,Gokul, Bogra.                                                                                                                                                                                                                                                                                                                                                                  |  |  |  |
| Total Investment in BDT                           | : | BDT 190,000/-                                                                                                                                                                                                                                                                                                                                                                             |  |  |  |
| Financing                                         | : | Self BDT 130,000/-(from existing business) 69%                                                                                                                                                                                                                                                                                                                                            |  |  |  |
|                                                   |   | Required Investment BDT 60,000/-(as equity) 31%                                                                                                                                                                                                                                                                                                                                           |  |  |  |
| Present salary/drawings from business (estimates) | : | BDT 5,000/-                                                                                                                                                                                                                                                                                                                                                                               |  |  |  |
| Proposed Salary                                   | : | BDT 5,000/-                                                                                                                                                                                                                                                                                                                                                                               |  |  |  |
| Size of shop                                      | : | 10 ft x 9 ft= 90 square ft                                                                                                                                                                                                                                                                                                                                                                |  |  |  |
| Implementation                                    | : | <ul> <li>The business is planned to be scaled up by investment in existing goods; cow, Bull,etc.</li> <li>Average gain on 85%sale.</li> <li>The business is operating by entrepreneur. Existing no employee.</li> <li>None employee will be appointed.</li> <li>The shop is own.</li> <li>Collects goods from Mohasthan Bazer, Bogra</li> <li>Agreed grace period is 3 months.</li> </ul> |  |  |  |

# Pictures