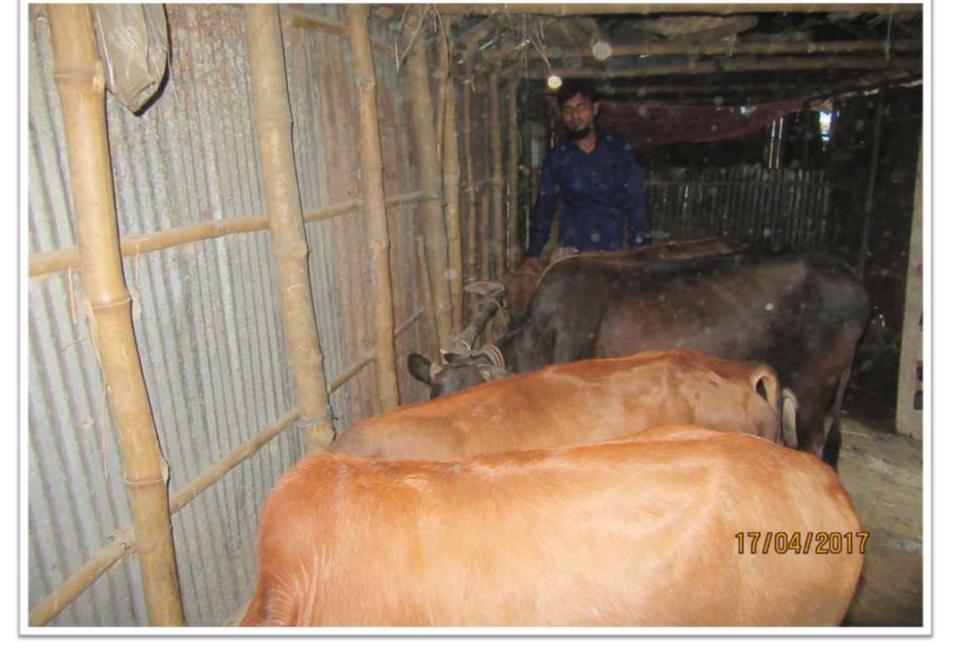

# Pictures

| Proposed Nobin Udyokta Business Info              |   |                                                                                                                                                                                                                                                                                                      |  |  |  |  |
|---------------------------------------------------|---|------------------------------------------------------------------------------------------------------------------------------------------------------------------------------------------------------------------------------------------------------------------------------------------------------|--|--|--|--|
| Business Name                                     | : | SAHERA DAIRY FARM                                                                                                                                                                                                                                                                                    |  |  |  |  |
| Location                                          | : | Digalkhandi,Velurepara,Sonatala, Bogra.                                                                                                                                                                                                                                                              |  |  |  |  |
| Total Investment in BDT                           | : | BDT 305,000/-                                                                                                                                                                                                                                                                                        |  |  |  |  |
| Financing                                         | : | Self BDT 235,000/-(from existing business) 77%                                                                                                                                                                                                                                                       |  |  |  |  |
|                                                   |   | Required Investment BDT 70,000/-(as equity) 23%                                                                                                                                                                                                                                                      |  |  |  |  |
| Present salary/drawings from business (estimates) | • | BDT 5,000/-                                                                                                                                                                                                                                                                                          |  |  |  |  |
| Proposed Salary                                   | : | BDT 5,000/-                                                                                                                                                                                                                                                                                          |  |  |  |  |
| Size of shop                                      | : | 10 ft x 15 ft= 150 square ft                                                                                                                                                                                                                                                                         |  |  |  |  |
| Implementation                                    | : | <ul> <li>The business is planned to be scaled up by investment in existing goods; Caw, Bokna, bull etc.</li> <li>Average 25% gain on sale.</li> <li>The business is operating by entrepreneur. Existing one employee.</li> <li>None employee will be appointed.</li> <li>The shop is own.</li> </ul> |  |  |  |  |