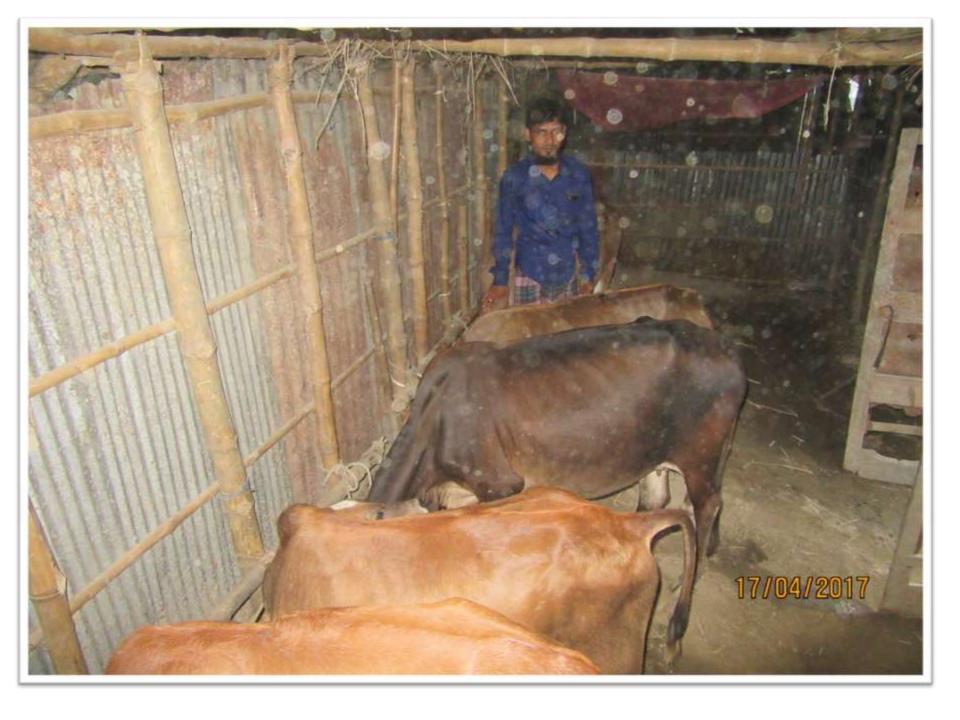

# Pictures

| Proposed Nobin Udyokta Business Info              |   |                                                                                                                                                                                                                                                                                                      |  |  |  |  |
|---------------------------------------------------|---|------------------------------------------------------------------------------------------------------------------------------------------------------------------------------------------------------------------------------------------------------------------------------------------------------|--|--|--|--|
| Business Name                                     | : | SAHERA DAIRY FARM                                                                                                                                                                                                                                                                                    |  |  |  |  |
| Location                                          | : | Digalkhandi,Velurepara,Sonatala, Bogra.                                                                                                                                                                                                                                                              |  |  |  |  |
| Total Investment in BDT                           | : | BDT 305,000/-                                                                                                                                                                                                                                                                                        |  |  |  |  |
| Financing                                         | : | Self BDT 235,000/-(from existing business) 77%                                                                                                                                                                                                                                                       |  |  |  |  |
|                                                   |   | Required Investment BDT 70,000/-(as equity) 23%                                                                                                                                                                                                                                                      |  |  |  |  |
| Present salary/drawings from business (estimates) | • | BDT 5,000/-                                                                                                                                                                                                                                                                                          |  |  |  |  |
| Proposed Salary                                   | : | BDT 5,000/-                                                                                                                                                                                                                                                                                          |  |  |  |  |
| Size of shop                                      | : | 10 ft x 15 ft= 150 square ft                                                                                                                                                                                                                                                                         |  |  |  |  |
| Implementation                                    | : | <ul> <li>The business is planned to be scaled up by investment in existing goods; Caw, Bokna, bull etc.</li> <li>Average 25% gain on sale.</li> <li>The business is operating by entrepreneur. Existing one employee.</li> <li>None employee will be appointed.</li> <li>The shop is own.</li> </ul> |  |  |  |  |