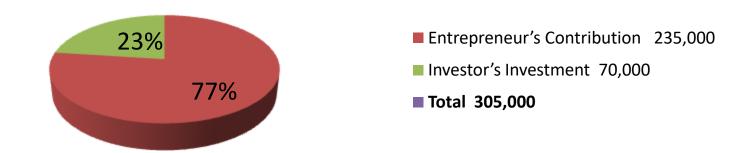

| Proposed Nobin Udyokta Business Info              |   |                                                                                                                                                                                                                                                                                                      |  |  |  |  |
|---------------------------------------------------|---|------------------------------------------------------------------------------------------------------------------------------------------------------------------------------------------------------------------------------------------------------------------------------------------------------|--|--|--|--|
| Business Name                                     | : | SAHERA DAIRY FARM                                                                                                                                                                                                                                                                                    |  |  |  |  |
| Location                                          | : | Digalkhandi,Velurepara,Sonatala, Bogra.                                                                                                                                                                                                                                                              |  |  |  |  |
| Total Investment in BDT                           | : | BDT 305,000/-                                                                                                                                                                                                                                                                                        |  |  |  |  |
| Financing                                         | : | Self BDT 235,000/-(from existing business) 77%                                                                                                                                                                                                                                                       |  |  |  |  |
|                                                   |   | Required Investment BDT 70,000/-(as equity) 23%                                                                                                                                                                                                                                                      |  |  |  |  |
| Present salary/drawings from business (estimates) | • | BDT 5,000/-                                                                                                                                                                                                                                                                                          |  |  |  |  |
| Proposed Salary                                   | : | BDT 5,000/-                                                                                                                                                                                                                                                                                          |  |  |  |  |
| Size of shop                                      | : | 10 ft x 15 ft= 150 square ft                                                                                                                                                                                                                                                                         |  |  |  |  |
| Implementation                                    | : | <ul> <li>The business is planned to be scaled up by investment in existing goods; Caw, Bokna, bull etc.</li> <li>Average 25% gain on sale.</li> <li>The business is operating by entrepreneur. Existing one employee.</li> <li>None employee will be appointed.</li> <li>The shop is own.</li> </ul> |  |  |  |  |

| Investment Breakdown |      |       |         |     |          |         |         |  |  |
|----------------------|------|-------|---------|-----|----------|---------|---------|--|--|
| Existing             |      |       |         |     | Proposed |         |         |  |  |
| Particulars          | Qty. | Unit  | Amount  | Qty | Unit     | Propose |         |  |  |
|                      |      | Price |         |     | Price    |         | d       |  |  |
|                      |      |       | (BDT)   |     |          | (BDT)   | Total   |  |  |
| Cow                  | 3    | 50000 | 150,000 | 1   | 70,000   | 70,000  | 220,000 |  |  |
| Bokna                | 1    | 15000 | 15,000  | 0   | 0        | 0       | 15,000  |  |  |
| Bull                 | 2    | 35000 | 70,000  | 0   | 0        | 0       | 70,000  |  |  |
| Total                | 7    | 1     | 235000  | 1   | 70000    | 70000   | 305000  |  |  |