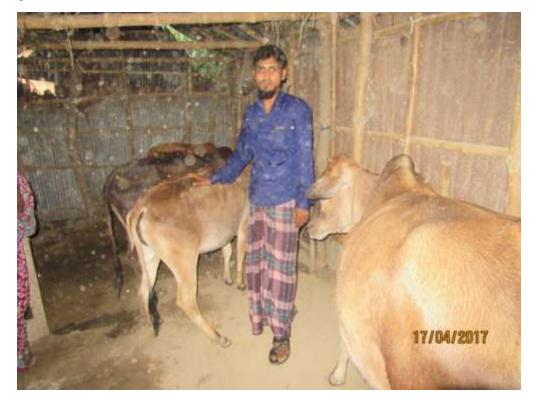

#### **Proposed NU Business Name: SAHERA DAIRY FARM**



Project prepared by: Ishak chambugong

Sonatala unit.Bogra

Project verified by: Md. Mozaharul islam Sarker



Grameen Shakti Samajik Byabosha Ltd.

| Brief Bio of The Proposed Nobin Udyokta                                                                                                         |       |                                                                                                                                                                                                |  |  |  |  |
|-------------------------------------------------------------------------------------------------------------------------------------------------|-------|-------------------------------------------------------------------------------------------------------------------------------------