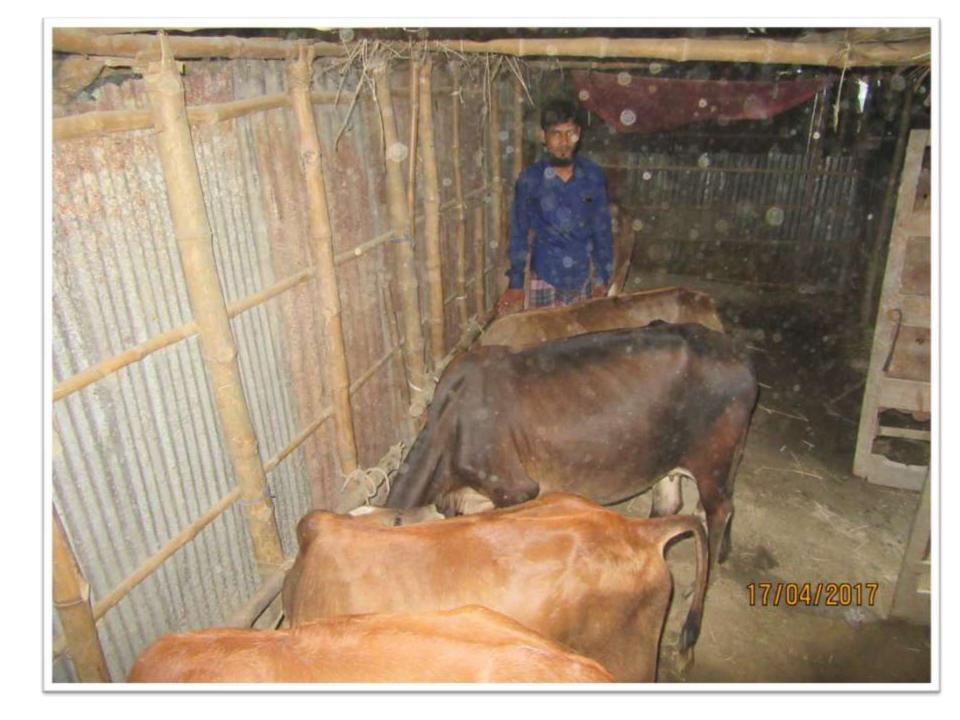

# Pictures

| Proposed Nobin Udyokta Business Info              |   |                                                                                                                                                                                                                                                                                                      |  |  |  |  |
|---------------------------------------------------|---|------------------------------------------------------------------------------------------------------------------------------------------------------------------------------------------------------------------------------------------------------------------------------------------------------|--|--|--|--|
| Business Name                                     | : | SAHERA DAIRY FARM                                                                                                                                                                                                                                                                                    |  |  |  |  |
| Location                                          | : | Digalkhandi,Velurepara,Sonatala, Bogra.                                                                                                                                                                                                                                                              |  |  |  |  |
| Total Investment in BDT                           | : | BDT 305,000/-                                                                                                                                                                                                                                                                                        |  |  |  |  |
| Financing                                         | : | Self BDT 235,000/-(from existing business) 77%                                                                                                                                                                                                                                                       |  |  |  |  |
|                                                   |   | Required Investment BDT 70,000/-(as equity) 23%                                                                                                                                                                                                                                                      |  |  |  |  |
| Present salary/drawings from business (estimates) | • | BDT 5,000/-                                                                                                                                                                                                                                                                                          |  |  |  |  |
| Proposed Salary                                   | : | BDT 5,000/-                                                                                                                                                                                                                                                                                          |  |  |  |  |
| Size of shop                                      | : | 10 ft x 15 ft= 150 square ft                                                                                                                                                                                                                                                                         |  |  |  |  |
| Implementation                                    | : | <ul> <li>The business is planned to be scaled up by investment in existing goods; Caw, Bokna, bull etc.</li> <li>Average 25% gain on sale.</li> <li>The business is operating by entrepreneur. Existing one employee.</li> <li>None employee will be appointed.</li> <li>The shop is own.</li> </ul> |  |  |  |  |