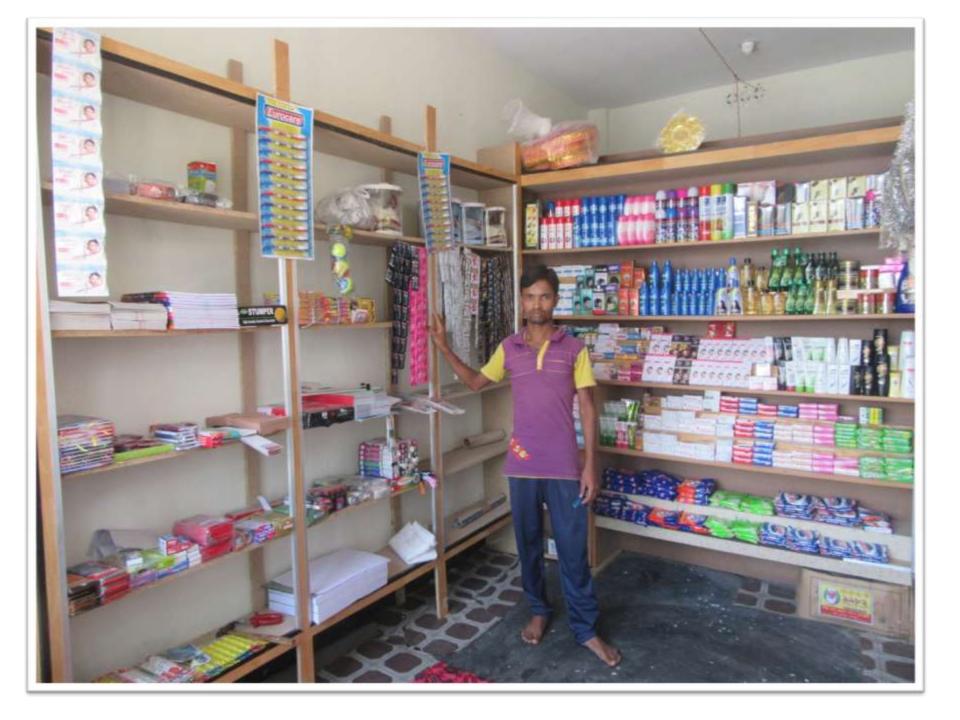

|
|      | Total Cash Outflow              | 70,000  | 20,000  | 20,000  |
| 3    | Net Cash Surplus                | 116,200 | 243,200 | 381,540 |



| <b>S</b> <sub>TRENGTH</sub><br>Employment: Self: 01 Family:0 ,Others:01<br>Experience & Skill : 5 Years<br>Quality goods & services;<br>Skill and experience; 5Years | WEAKNESS<br>Lack of Capital/Investment   |
|----------------------------------------------------------------------------------------------------------------------------------------------------------------------|------------------------------------------|
| Opportunities<br>Huge demand in the community<br>Location of shop; Mohicharan hat, Sonatala,<br>Bogra<br>Regular customers;                                          | <b>Theft</b><br>Fire<br>Political unrest |

Pictures









# Family Picture