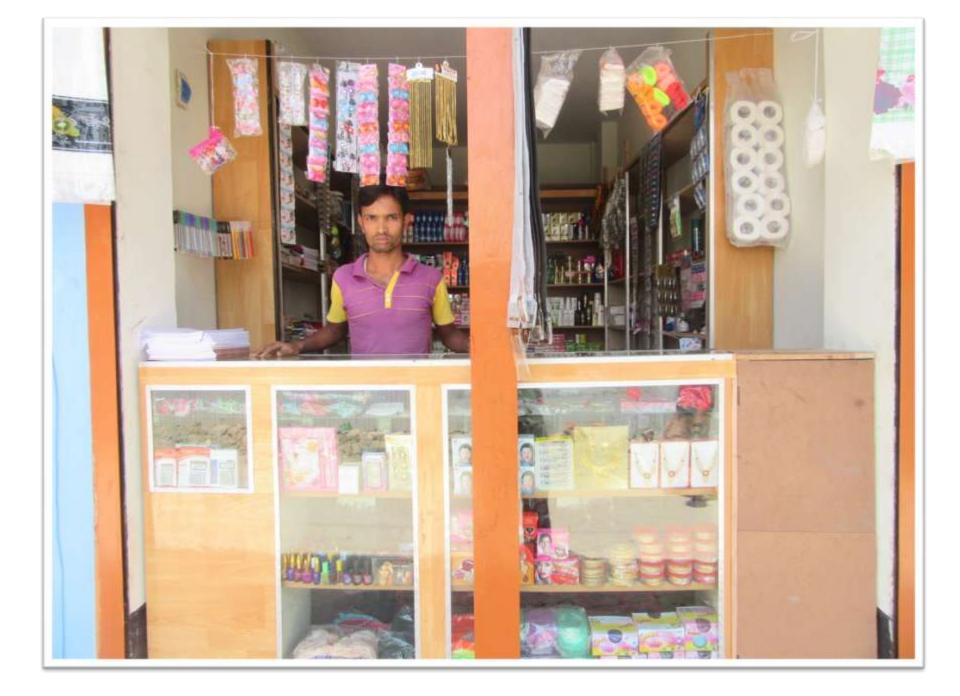

|      | Total Cash Outflow              | 70,000  | 20,000  | 20,000  |
| 3    | Net Cash Surplus                | 116,200 | 243,200 | 381,540 |



| <b>S</b> <sub>TRENGTH</sub><br>Employment: Self: 01 Family:0 ,Others:01<br>Experience & Skill : 5 Years<br>Quality goods & services;<br>Skill and experience; 5Years | WEAKNESS<br>Lack of Capital/Investment   |
|----------------------------------------------------------------------------------------------------------------------------------------------------------------------|------------------------------------------|
| Opportunities<br>Huge demand in the community<br>Location of shop; Mohicharan hat, Sonatala,<br>Bogra<br>Regular customers;                                          | <b>Theft</b><br>Fire<br>Political unrest |

Pictures









# Family Picture