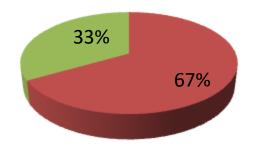

| Proposed Nobin Udyokta Business Info                 |   |                                                                                                                                                                                                                                                                                                                                                                                                                                                             |  |  |  |
|------------------------------------------------------|---|-------------------------------------------------------------------------------------------------------------------------------------------------------------------------------------------------------------------------------------------------------------------------------------------------------------------------------------------------------------------------------------------------------------------------------------------------------------|--|--|--|
| Business Name                                        | : | BHAI BON COSMETICS AND STATIONERY                                                                                                                                                                                                                                                                                                                                                                                                                           |  |  |  |
| Location                                             | : | Mhicharan hat, Sonatala, Bogra.                                                                                                                                                                                                                                                                                                                                                                                                                             |  |  |  |
| Total Investment in BDT                              | : | BDT 150,000/-                                                                                                                                                                                                                                                                                                                                                                                                                                               |  |  |  |
| Financing                                            | : | Self BDT 100,000/-(from existing business) 67%                                                                                                                                                                                                                                                                                                                                                                                                              |  |  |  |
|                                                      |   | Required Investment BDT 50,000/-(as equity) 33%                                                                                                                                                                                                                                                                                                                                                                                                             |  |  |  |
| Present salary/drawings<br>from business (estimates) | : | BDT 5,000/-                                                                                                                                                                                                                                                                                                                                                                                                                                                 |  |  |  |
| Proposed Salary                                      | : | BDT 5,000/-                                                                                                                                                                                                                                                                                                                                                                                                                                                 |  |  |  |
| Size of shop                                         | : | 12 ft x 8 ft= 96 square ft                                                                                                                                                                                                                                                                                                                                                                                                                                  |  |  |  |
| Implementation                                       | : | <ul> <li>The business is planned to be scaled up by investment in existing goods; Paper, Talcom Powder, Motuk, Hair Oil, Soap, Detergent, Pest, Register Khata etc.</li> <li>Average 20% gain on sale.</li> <li>The business is operating by entrepreneur. Existing no employee.</li> <li>One employee will be appointed.</li> <li>The shop is rented.</li> <li>Collects goods from Bogra Bazer, Bogra</li> <li>Agreed grace period is 3 months.</li> </ul> |  |  |  |