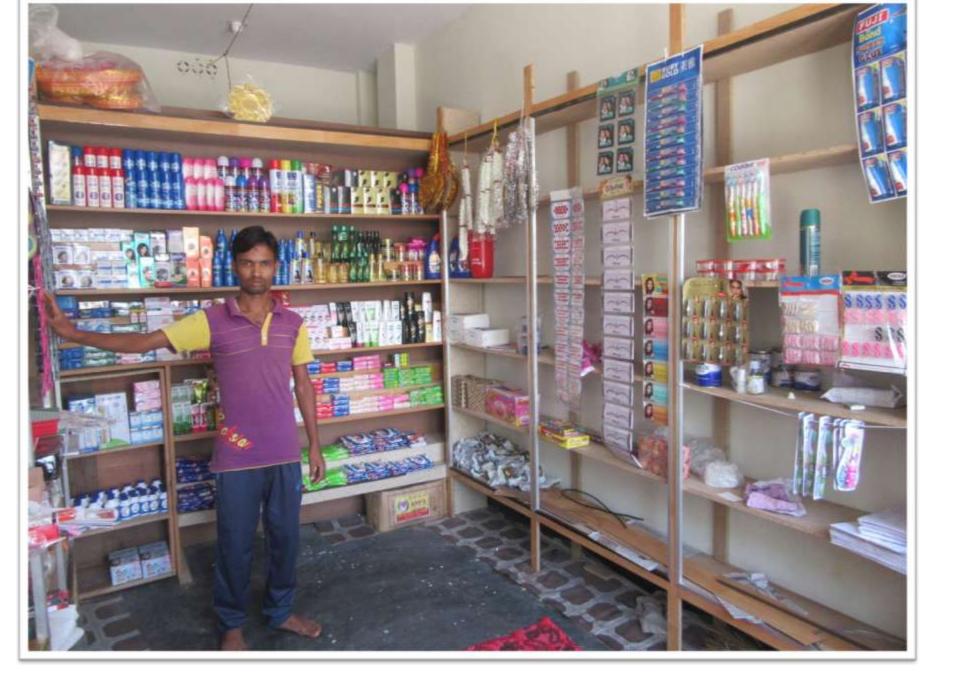

|
|      | Total Cash Outflow              | 70,000  | 20,000  | 20,000  |
| 3    | Net Cash Surplus                | 116,200 | 243,200 | 381,540 |



| <b>S</b> <sub>TRENGTH</sub><br>Employment: Self: 01 Family:0 ,Others:01<br>Experience & Skill : 5 Years<br>Quality goods & services;<br>Skill and experience; 5Years | WEAKNESS<br>Lack of Capital/Investment   |
|----------------------------------------------------------------------------------------------------------------------------------------------------------------------|------------------------------------------|
| Opportunities<br>Huge demand in the community<br>Location of shop; Mohicharan hat, Sonatala,<br>Bogra<br>Regular customers;                                          | <b>Theft</b><br>Fire<br>Political unrest |

Pictures









# Family Picture