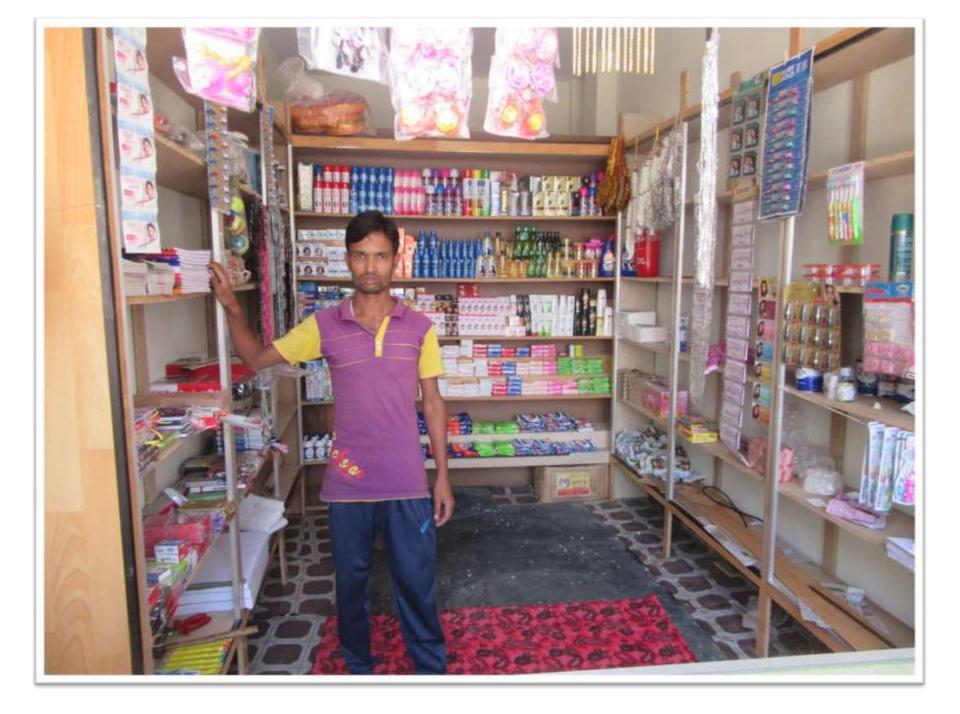

| Total Cash Outflow              | 70,000  | 20,000  | 20,000  |
| 3    | Net Cash Surplus                | 116,200 | 243,200 | 381,540 |



| <b>S</b> <sub>TRENGTH</sub><br>Employment: Self: 01 Family:0 ,Others:01<br>Experience & Skill : 5 Years<br>Quality goods & services;<br>Skill and experience; 5Years | WEAKNESS<br>Lack of Capital/Investment   |
|----------------------------------------------------------------------------------------------------------------------------------------------------------------------|------------------------------------------|
| Opportunities<br>Huge demand in the community<br>Location of shop; Mohicharan hat, Sonatala,<br>Bogra<br>Regular customers;                                          | <b>Theft</b><br>Fire<br>Political unrest |

Pictures









# Family Picture