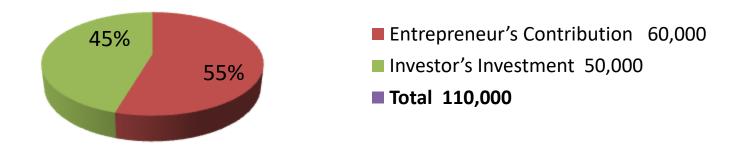

| Droposed Nobin IIdvolto Dusinoss Info             |   |                                                                                                                                                                                                                                                                                                                                |  |  |  |  |  |
|---------------------------------------------------|---|--------------------------------------------------------------------------------------------------------------------------------------------------------------------------------------------------------------------------------------------------------------------------------------------------------------------------------|--|--|--|--|--|
| Proposed Nobin Udyokta Business Info              |   |                                                                                                                                                                                                                                                                                                                                |  |  |  |  |  |
| Business Name                                     | : | ADITTA K.B.MOTORS                                                                                                                                                                                                                                                                                                              |  |  |  |  |  |
| Location                                          | : | Hat Koromja, Sonatala, Bogra.                                                                                                                                                                                                                                                                                                  |  |  |  |  |  |
| Total Investment in BDT                           | : | BDT 110,000/-                                                                                                                                                                                                                                                                                                                  |  |  |  |  |  |
| Financing                                         | : | Self BDT 60,000/-(from existing business) 55%                                                                                                                                                                                                                                                                                  |  |  |  |  |  |
|                                                   |   | Required Investment BDT 50,000/-(as equity) 45%                                                                                                                                                                                                                                                                                |  |  |  |  |  |
| Present salary/drawings from business (estimates) | : | BDT 5,000/-                                                                                                                                                                                                                                                                                                                    |  |  |  |  |  |
| Proposed Salary                                   | : | BDT 5,000/-                                                                                                                                                                                                                                                                                                                    |  |  |  |  |  |
| Size of shop                                      | : | 08 ft x 10 ft= 80 square ft                                                                                                                                                                                                                                                                                                    |  |  |  |  |  |
| Implementation                                    | : | <ul> <li>The business is planned to be scaled up by investment in existing goods; Tube, Break shoe, Mobil, Chain, Crank, Seat Cover, Plug, Chain Pocket, etc.</li> <li>Average 25% gain on sale.</li> <li>The business is operating by entrepreneur. Existing no employee.</li> <li>One employee will be appointed.</li> </ul> |  |  |  |  |  |

| Investment Breakdown |       |               |          |     |               |        |              |  |
|----------------------|-------|---------------|----------|-----|---------------|--------|--------------|--|
|                      | Exist | ing           | Proposed |     |               |        |              |  |
| Particulars          | Qty.  | Unit<br>Price | Amount   | Qty | Unit<br>Price | Amount | Propose<br>d |  |
|                      |       |               | (BDT)    |     |               | (BDT)  | Total        |  |
| Tube                 | 25    | 250           | 6,250    | 50  | 250           | 12,500 | 18,750       |  |
| Brak shoe            | 50    | 150           | 7,500    | 50  | 150           | 7,500  | 15,000       |  |
| Mobil                | 10    | 350           | 3,500    | 30  | 350           | 10,500 | 14,000       |  |
| Chain                | 22    | 500           | 11,000   | 20  | 500           | 10,000 | 21,000       |  |
| Krank                | 20    | 200           | 4,000    | 20  | 200           | 4,000  | 8,000        |  |
| Sheet cover          | 20    | 200           | 4,000    | 0   | 0             | 0      | 4,000        |  |
| Others               | 1     | 3750          | 3,750    | 1   | 5500          | 5,500  | 9,250        |  |
| Security             | 1     | 20000         | 20,000   | 0   | 0             | 0      | 20,000       |  |
| Total                | 149   | 0             | 60000    | 171 | 6950          | 50000  | 110000       |  |