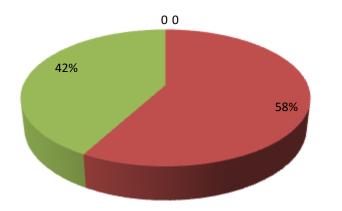

| Proposed Nobin Udyokta Business Info                    |   |                                                                                                                                                                                                                                                                                                                                                                           |  |  |  |  |
|---------------------------------------------------------|---|---------------------------------------------------------------------------------------------------------------------------------------------------------------------------------------------------------------------------------------------------------------------------------------------------------------------------------------------------------------------------|--|--|--|--|
| Business Name                                           | : | SELIM STORE                                                                                                                                                                                                                                                                                                                                                               |  |  |  |  |
| Location                                                | : | East Chandola, Master er Dokan, Feni                                                                                                                                                                                                                                                                                                                                      |  |  |  |  |
| Total Investment in BDT                                 | : | BDT 119,000/-                                                                                                                                                                                                                                                                                                                                                             |  |  |  |  |
| Financing                                               | : | Self BDT 69,000/- (from existing business) 58%<br>Required Investment BDT 50,000/- (as equity) 42%                                                                                                                                                                                                                                                                        |  |  |  |  |
| Present salary/drawings<br>from business<br>(estimates) |   | BDT 5,000                                                                                                                                                                                                                                                                                                                                                                 |  |  |  |  |
| Proposed Salary                                         | : | BDT 5,000                                                                                                                                                                                                                                                                                                                                                                 |  |  |  |  |
| Size of shop                                            | : | 20 ft x 12 ft= 240 square ft                                                                                                                                                                                                                                                                                                                                              |  |  |  |  |
| Implementation                                          | : | <ul> <li>The business is planned to be scaled up by investment in existing goods like; Stationary, Cosmetics, Biscuit, Soft drinks etc</li> <li>Average 15% gain on sales.</li> <li>The shop is rented.</li> <li>The business is operating by entrepreneur. Existing no employee.</li> <li>Collects goods from Feni.</li> <li>Agreed grace period is 3 months.</li> </ul> |  |  |  |  |