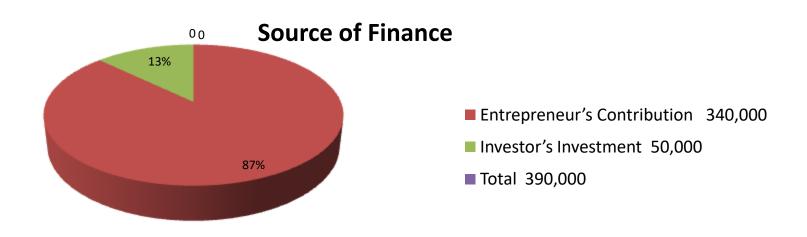

| Proposed Nobin Udyokta Business Info              |   |                                                                                                                                                                                                                                                                                                                                                                                               |  |  |
|---------------------------------------------------|---|-----------------------------------------------------------------------------------------------------------------------------------------------------------------------------------------------------------------------------------------------------------------------------------------------------------------------------------------------------------------------------------------------|--|--|
| Business Name                                     | : | RUBEL TAILORS                                                                                                                                                                                                                                                                                                                                                                                 |  |  |
| Location                                          | : | Sundorpur Bazar, Feni                                                                                                                                                                                                                                                                                                                                                                         |  |  |
| Total Investment in BDT                           | : | BDT 390,000/-                                                                                                                                                                                                                                                                                                                                                                                 |  |  |
| Financing                                         | : | Self BDT 340,000/- (from existing business) 87% Required Investment BDT 50,000/- (as equity) 13%                                                                                                                                                                                                                                                                                              |  |  |
| Present salary/drawings from business (estimates) | : | BDT 5,000                                                                                                                                                                                                                                                                                                                                                                                     |  |  |
| Proposed Salary                                   | : | BDT 5,000                                                                                                                                                                                                                                                                                                                                                                                     |  |  |
| Size of shop                                      | : | 12 ft x 10 ft= 120 square ft                                                                                                                                                                                                                                                                                                                                                                  |  |  |
| Security                                          | : | BDT 50,000                                                                                                                                                                                                                                                                                                                                                                                    |  |  |
| Implementation                                    | : | <ul> <li>The business is planned to be scaled up by investment in existing goods like; Pant piece, shirt piece, Three Pcs, garments Items, long cloth etc.</li> <li>Average 20% gain on sales.</li> <li>The shop is rented.</li> <li>The business is operating by entrepreneur. Existing 03 employee.</li> <li>Collects goods from Feni.</li> <li>Agreed grace period is 3 months.</li> </ul> |  |  |