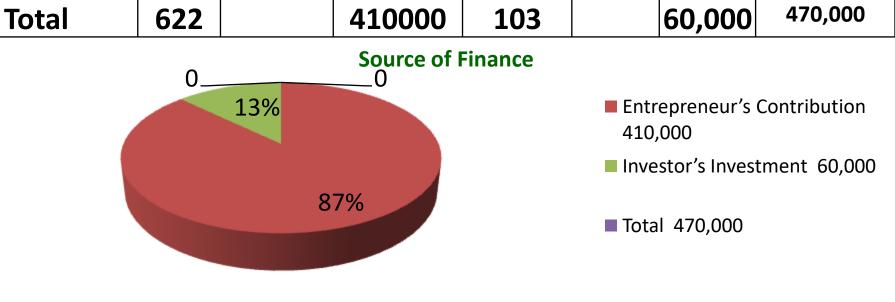

| Business Name                                     | : | ORNOB DECORATOR                                                                                                                                                                                                                                                            |
|---------------------------------------------------|---|----------------------------------------------------------------------------------------------------------------------------------------------------------------------------------------------------------------------------------------------------------------------------|
| Location                                          | : | Takia Road, Sonagazi, Feni.                                                                                                                                                                                                                                                |
| Total Investment in BDT                           | : | BDT 4,70,000/-                                                                                                                                                                                                                                                             |
| Financing                                         | : | Self BDT 4,10,000/-(from existing business) 87% Required Investment BDT 60,000/-(as equity) 13%                                                                                                                                                                            |
| Present salary/drawings from business (estimates) | : | BDT 5,000/-                                                                                                                                                                                                                                                                |
| Proposed Salary                                   | : | BDT 5,000/-                                                                                                                                                                                                                                                                |
| Size of shop                                      | : | 24 ft x 12 ft= 288 square ft                                                                                                                                                                                                                                               |
| Implementation                                    | : | <ul> <li>He has run his Business.</li> <li>The business is operating by entrepreneur. Existing five employees.</li> <li>Collects goods from feni.</li> <li>Average 40 % gain on Service.</li> <li>The Shop is rented.</li> <li>Agreed grace period is 3 months.</li> </ul> |

### **Investment Breakdown**

Tylistin a

| Existing           |      |            |        | Proposed |       |        |          |
|--------------------|------|------------|--------|----------|-------|--------|----------|
|                    |      |            | Amount |          | Unit  | Amount | Proposed |
| Particulars        | Qty. | Unit Price | (BDT)  | Qty.     | Price | (BDT)  | Total    |
| Chair              | 200  | 360        | 72000  | 100      | 360   | 36000  | 108000   |
| Table              | 25   | 2000       | 50000  |          |       | 0      | 50000    |
| Plate              | 300  | 70         | 21000  |          |       | 0      | 21000    |
| Glass              | 80   | 25         | 2000   |          |       | 0      | 2000     |
| pan                | 2    | 1200       | 2400   |          |       | 0      | 2400     |
| Deak               | 15   | 8000       | 120000 | 3        | 8000  | 24000  | 0        |
| Cloth, Bambo, Dram |      |            | 60000  |          |       | 0      |          |
| Security           |      |            | 60000  |          |       | 0      | 60000    |
| other              |      |            | 22600  |          |       | 0      | 22600    |