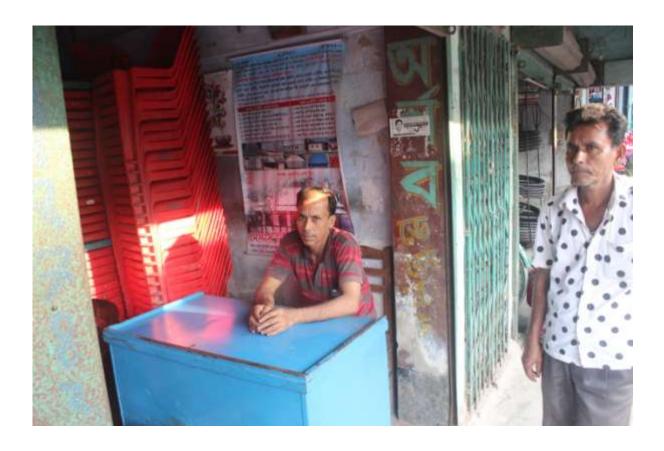

| Business Name                                     | : | ORNOB DECORATOR                                                                                                                                                                                                                                                            |
|---------------------------------------------------|---|----------------------------------------------------------------------------------------------------------------------------------------------------------------------------------------------------------------------------------------------------------------------------|
| Location                                          | : | Takia Road, Sonagazi, Feni.                                                                                                                                                                                                                                                |
| Total Investment in BDT                           | : | BDT 4,70,000/-                                                                                                                                                                                                                                                             |
| Financing                                         | : | Self BDT 4,10,000/-(from existing business) 87% Required Investment BDT 60,000/-(as equity) 13%                                                                                                                                                                            |
| Present salary/drawings from business (estimates) | : | BDT 5,000/-                                                                                                                                                                                                                                                                |
| Proposed Salary                                   | : | BDT 5,000/-                                                                                                                                                                                                                                                                |
| Size of shop                                      | : | 24 ft x 12 ft= 288 square ft                                                                                                                                                                                                                                               |
| Implementation                                    | : | <ul> <li>He has run his Business.</li> <li>The business is operating by entrepreneur. Existing five employees.</li> <li>Collects goods from feni.</li> <li>Average 40 % gain on Service.</li> <li>The Shop is rented.</li> <li>Agreed grace period is 3 months.</li> </ul> |

# Pictures