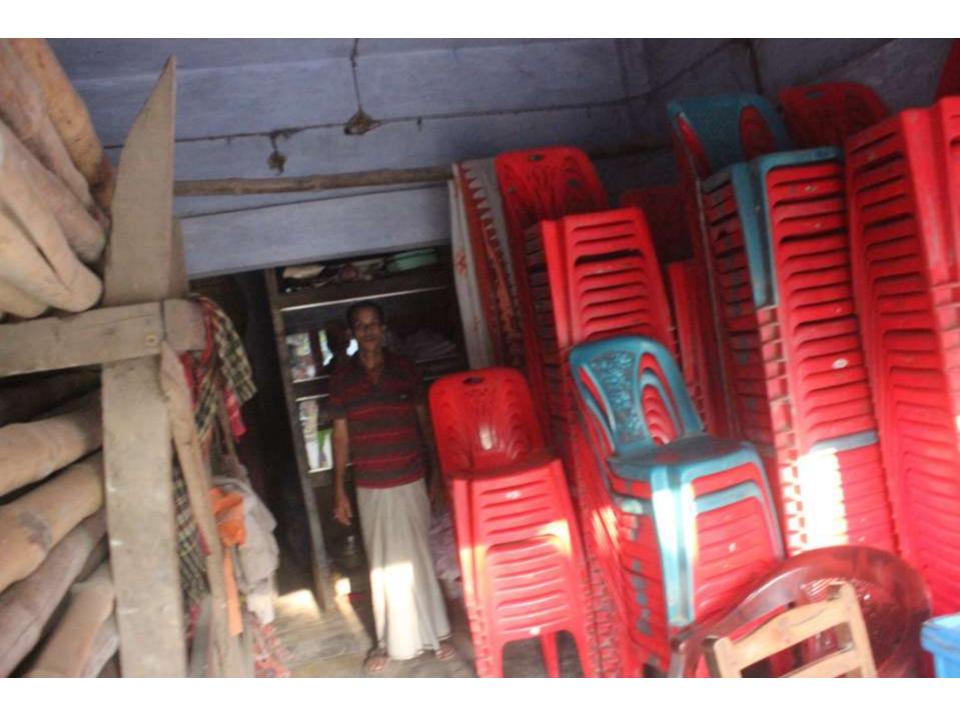

# Pictures

| Business Name                                     | : | ORNOB DECORATOR                                                                                                                                                                                                                                                            |
|---------------------------------------------------|---|----------------------------------------------------------------------------------------------------------------------------------------------------------------------------------------------------------------------------------------------------------------------------|
| Location                                          | : | Takia Road, Sonagazi, Feni.                                                                                                                                                                                                                                                |
| Total Investment in BDT                           | : | BDT 4,70,000/-                                                                                                                                                                                                                                                             |
| Financing                                         | : | Self BDT 4,10,000/-(from existing business) 87% Required Investment BDT 60,000/-(as equity) 13%                                                                                                                                                                            |
| Present salary/drawings from business (estimates) | : | BDT 5,000/-                                                                                                                                                                                                                                                                |
| Proposed Salary                                   | : | BDT 5,000/-                                                                                                                                                                                                                                                                |
| Size of shop                                      | : | 24 ft x 12 ft= 288 square ft                                                                                                                                                                                                                                               |
| Implementation                                    | : | <ul> <li>He has run his Business.</li> <li>The business is operating by entrepreneur. Existing five employees.</li> <li>Collects goods from feni.</li> <li>Average 40 % gain on Service.</li> <li>The Shop is rented.</li> <li>Agreed grace period is 3 months.</li> </ul> |

## Exesting Particular

Chair, Table, Plate, glass, Spoon, Dram, Cloth ETC

Chair, Table, Plate, glass, Spoon, Dram, Cloth ETC

Contributon Margin (CM) [C=(A-B)]

Revnue (Sale)

Total Sales(A)

Less Variable Expense (B)