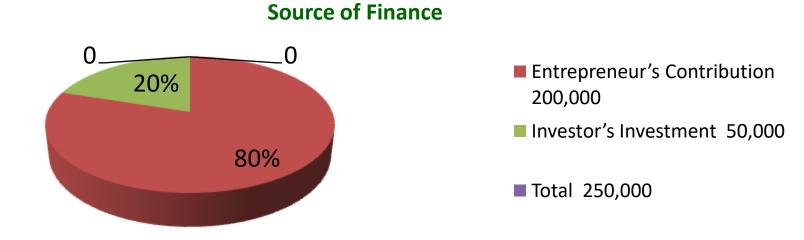

| Business Name                                     | : | : MUNIA STORE                                                                                                                                                                                                                                                             |  |  |  |
|---------------------------------------------------|---|---------------------------------------------------------------------------------------------------------------------------------------------------------------------------------------------------------------------------------------------------------------------------|--|--|--|
| Location                                          | : | Tula Toli (Bakria morok), Sonagazi, Fani.                                                                                                                                                                                                                                 |  |  |  |
| Total Investment in BDT                           | : | BDT 2,50,000/-                                                                                                                                                                                                                                                            |  |  |  |
| Financing                                         | : | Self BDT 2,00,000/-(from existing business) 80%                                                                                                                                                                                                                           |  |  |  |
|                                                   |   | Required Investment BDT 50,000/-(as equity) 20%                                                                                                                                                                                                                           |  |  |  |
| Present salary/drawings from business (estimates) | : | BDT 5,000/-                                                                                                                                                                                                                                                               |  |  |  |
| Proposed Salary                                   | : | BDT 5,000/-                                                                                                                                                                                                                                                               |  |  |  |
| Size of shop                                      | : | 18 ft x 18 ft= 324 square ft                                                                                                                                                                                                                                              |  |  |  |
| Implementation                                    | : | <ul> <li>He has run his Business.</li> <li>The business is operating by entrepreneur. Existing no employees.</li> <li>Collects goods from Sonagazi.</li> <li>Average 15 % gain on Sales.</li> <li>The Shop is owned.</li> <li>Agreed grace period is 3 months.</li> </ul> |  |  |  |

#### **Investment Breakdown**

| E           | Existing |       |        | Proposed |       |        |          |
|-------------|----------|-------|--------|----------|-------|--------|----------|
|             |          | Unit  | Amount |          | Unit  | Amount | Proposed |
| Particulars | Qty.     | Price | (BDT)  | Qty.     | Price | (BDT)  | Total    |
| Rice        | 14       | 2000  | 28000  | 10       | 2000  | 20000  | 48000    |
| Dal         | 15       | 5000  | 75000  |          |       |        | 75000    |
| Soap        | 200      |       | 0      |          |       |        | 0        |
| Sugar       | 10       | 3500  | 35000  |          |       |        | 35000    |
| Flour       | 5        | 2000  | 10000  | 3        | 2000  | 6000   | 16000    |
| Oil         | 5        | 4500  | 22500  |          |       | 0      | 225000   |
| Chaff       | 10       | 1500  | 15000  | 6        | 1500  | 9000   | 29500    |
| Other       |          |       | 14500  |          |       | 15000  | 58000    |
| Total       | 250      |       | 200000 | 19       |       | 50,000 | 250,000  |