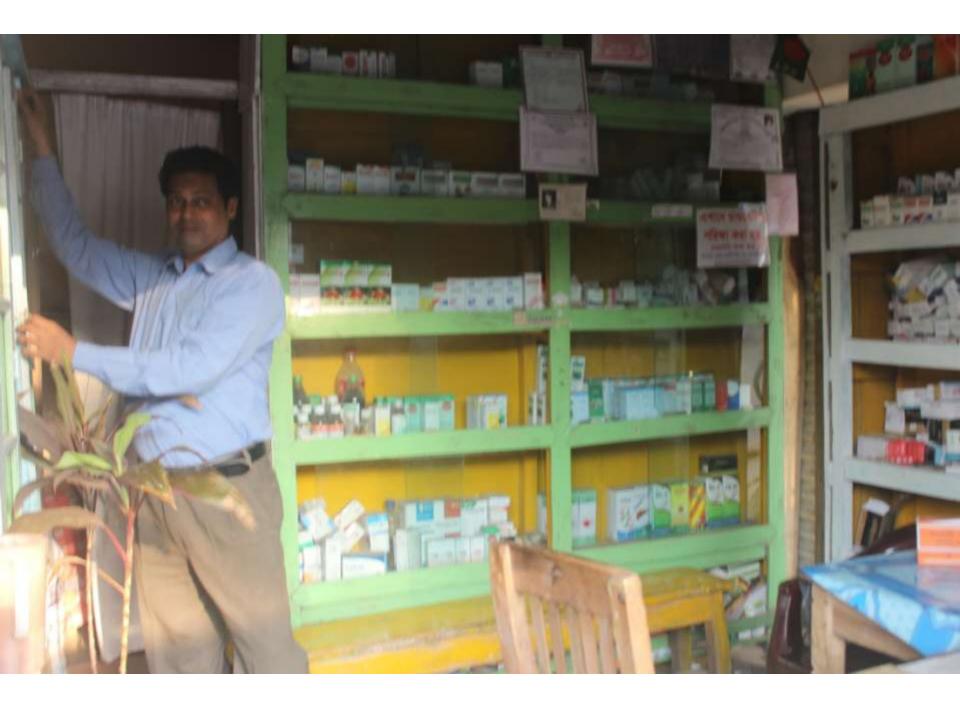

| Business Name                                     | : | M/S FATAMA FHARMACIES                                                                                                                                                                                                                                                  |
|---------------------------------------------------|---|------------------------------------------------------------------------------------------------------------------------------------------------------------------------------------------------------------------------------------------------------------------------|
| Location                                          | : | Takia Road, Sonagazi, Fani.                                                                                                                                                                                                                                            |
| Total Investment in BDT                           | : | BDT 2,00,000/-                                                                                                                                                                                                                                                         |
| Financing                                         | : | Self BDT 1,50,000/-(from existing business) 75% Required Investment BDT 50,000/-(as equity) 25%                                                                                                                                                                        |
| Present salary/drawings from business (estimates) | : | BDT 5,000/-                                                                                                                                                                                                                                                            |
| Proposed Salary                                   | : | BDT 5,000/-                                                                                                                                                                                                                                                            |
| Size of shop                                      | : | 14 ft x 10 ft= 140 square ft                                                                                                                                                                                                                                           |
| Implementation                                    | : | <ul> <li>He has run his Business.</li> <li>The business is operating by entrepreneur. Existing no employees.</li> <li>Collects goods from Feni.</li> <li>Average 20 % gain on Sales.</li> <li>The Shop is rented.</li> <li>Agreed grace period is 3 months.</li> </ul> |

# Pictures