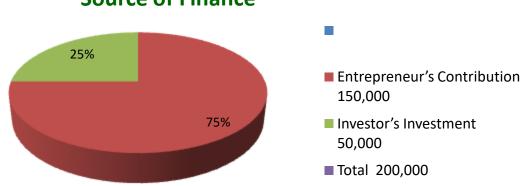

> |       | C      | 2000     |
| Therapi Machine  | 1        | 10000      | 10000  |          |       | C      | 10000    |
| Weight Machine   | 1        | 1000       | 1000   |          |       | C      | 1000     |
| Sefty 5-200      | 50       | 420        | 21000  | 50       | 420   | 21000  | 42000    |
| Serap            | ,        |            | 10000  |          |       |        | 0        |
| Saline           |          |            | 7000   |          |       | 10000  | )        |
| Security         |          |            | 50000  | /        |       | C      | 50000    |
| other            |          |            | 47500  | /        |       | 19000  | 66500    |
| Total            | 54       |            | 150000 | 50       |       | 50,000 | 200,000  |

### Source of Finance



# Financial Projection (BDT) Daily Monthly Year -

| Particular | Daily | Monthly | Year -1 | Year-2 | Year-3  |
|------------------------------------------------------------------------------------------------------------------------------------------------------------------------------------------------------------------------------------------------------------------------------------------------------------------------------------------------------------------------------------------------------------------------------------------------------------------------------------------------------------------------------------------------------------------------------------------------------------------------------------------------------------------------------------------------------------