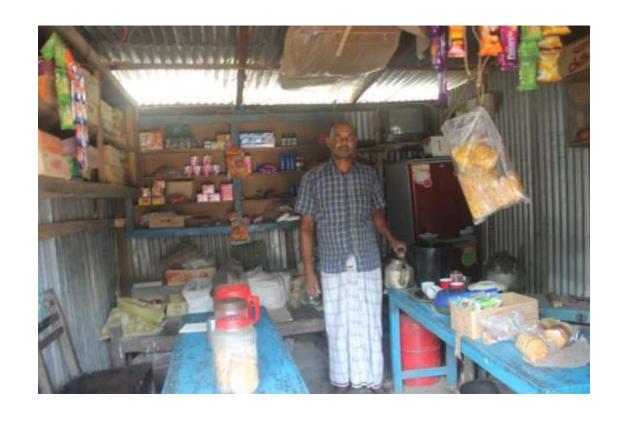

#### Proposed NU Business Name: MEHEDI STORE



Project identification and prepared by: Md. Romendronarh Howlader Sonagazi Unit, Feni

Project verified by: Susanto Kumar Biswas



| Brief Bio of The Proposed Nobin Udyokta                                                                        |        |                                                                                                                                                                                                     |  |  |  |  |
|----------------------------------------------------------------------------------------------------------------|--------|-----------------------------------------------------------------------------------------------------------------------------------------------------------------------------------------------------|--|--|--|--