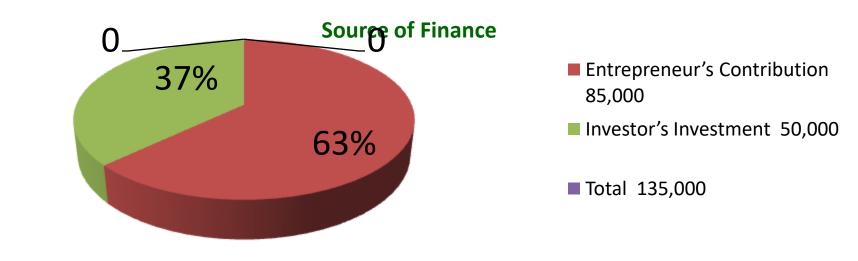

| Business Name                                     | : | MEHEDI STORE                                                                                                                                                                                                                                                               |  |  |  |
|---------------------------------------------------|---|----------------------------------------------------------------------------------------------------------------------------------------------------------------------------------------------------------------------------------------------------------------------------|--|--|--|
| Location                                          | : | Hampatal Road, Sonagazi, Fani.                                                                                                                                                                                                                                             |  |  |  |
| Total Investment in BDT                           | : | BDT 1,35,000/-                                                                                                                                                                                                                                                             |  |  |  |
| Financing                                         | : | Self BDT 85,000/-(from existing business) 63%                                                                                                                                                                                                                              |  |  |  |
|                                                   |   | Required Investment BDT 50,000/-(as equity) 37%                                                                                                                                                                                                                            |  |  |  |
| Present salary/drawings from business (estimates) | : | BDT 5,000/-                                                                                                                                                                                                                                                                |  |  |  |
| Proposed Salary                                   | : | BDT 5,000/-                                                                                                                                                                                                                                                                |  |  |  |
| Size of shop                                      | : | 15 ft x 10 ft= 150 square ft                                                                                                                                                                                                                                               |  |  |  |
| Implementation                                    | : | <ul> <li>He has run his Business.</li> <li>The business is operating by entrepreneur. Existing no employees.</li> <li>Collects goods from Sonagazi.</li> <li>Average 15 % gain on Sales.</li> <li>The Shop is rented.</li> <li>Agreed grace period is 3 months.</li> </ul> |  |  |  |

85000

**Total** 

41

18

135,000

50,000