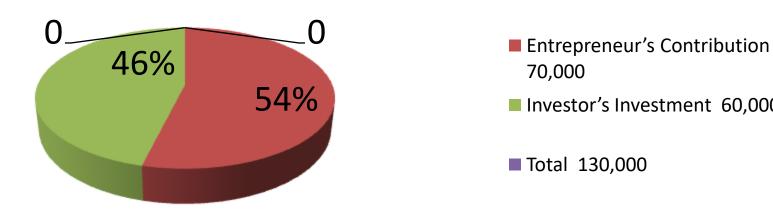

| rioposed riobini odyonia basiness inie            |   |                                                                                                                                                                                                                                                                            |  |  |  |
|---------------------------------------------------|---|----------------------------------------------------------------------------------------------------------------------------------------------------------------------------------------------------------------------------------------------------------------------------|--|--|--|
| Business Name                                     | : | JAMAL STORE                                                                                                                                                                                                                                                                |  |  |  |
| Location                                          | : | Maje Stand,Sonagazi, Fani.                                                                                                                                                                                                                                                 |  |  |  |
| Total Investment in BDT                           | : | BDT 1,30,000/-                                                                                                                                                                                                                                                             |  |  |  |
| Financing                                         | : | Self BDT 70,000/-(from existing business) 54% Required Investment BDT 60,000/-(as equity) 46%                                                                                                                                                                              |  |  |  |
| Present salary/drawings from business (estimates) | : | BDT 5,000/-                                                                                                                                                                                                                                                                |  |  |  |
| Proposed Salary                                   | : | BDT 5,000/-                                                                                                                                                                                                                                                                |  |  |  |
| Size of shop                                      | : | 20 ft x 10 ft= 200 square ft                                                                                                                                                                                                                                               |  |  |  |
| Implementation                                    | : | <ul> <li>He has run his Business.</li> <li>The business is operating by entrepreneur. Existing no employees.</li> <li>Collects goods from Sonagazi.</li> <li>Average 15 % gain on Sales.</li> <li>The Shop is rented.</li> <li>Agreed grace period is 3 months.</li> </ul> |  |  |  |

Salary (Self)

**Mobil Bill** 

Entertainment

Total Fixed Cost (D)

Net Profit (E)= [C-D]

|             |      |            | Investment Bre | eakdown        |            |                 |                |
|-------------|------|------------|----------------|----------------|------------|-----------------|----------------|
| Existing    |      |            |                | Proposed       |            |                 |                |
| Particulars | Qty. | Unit Price | Amount (BDT)   | Qty.           | Unit Price | Amount (BDT)    | Proposed Total |
| 7-up        | 10   | 600        | 6000           |                |            | 0               | 6000           |
| Rice        | 5    | 2000       | 10000          | 20             | 2000       | 40000           | 50000          |
| dal         | 2    | 3500       | 7000           | )              |            | 0               | 7000           |
| Sugar       | 2    | 3200       | 6400           | )              |            | 0               | 6400           |
| Flour       | 3    | 1800       | 5400           | 8              | 1800       | 14400           | 19800          |
| Oil         | 2    | 4500       | 9000           | 1              | 4500       | 4500            | 0              |
| Milk        | 40   | 40         | 1600           | )              |            | 0               |                |
| Security    |      |            | 12000          | )              |            | 0               | 12000          |
| Other       |      |            | 12600          | )              |            | 1100            | 13700          |
| Total       | 64   |            | 70000          | 29             |            | 60,000          | 130,000        |
|             |      |            | Source         | <br>of Finance |            |                 |                |
|             | 0    |            | 0              |                | ■ Ent      | repreneur's Co  | ontribution    |
|             | 4    | 16%        |                |                |            | 000             | 711011201101.  |
|             |      |            | 54%            |                | ■ Inve     | estor's Investm | nent 60,000    |