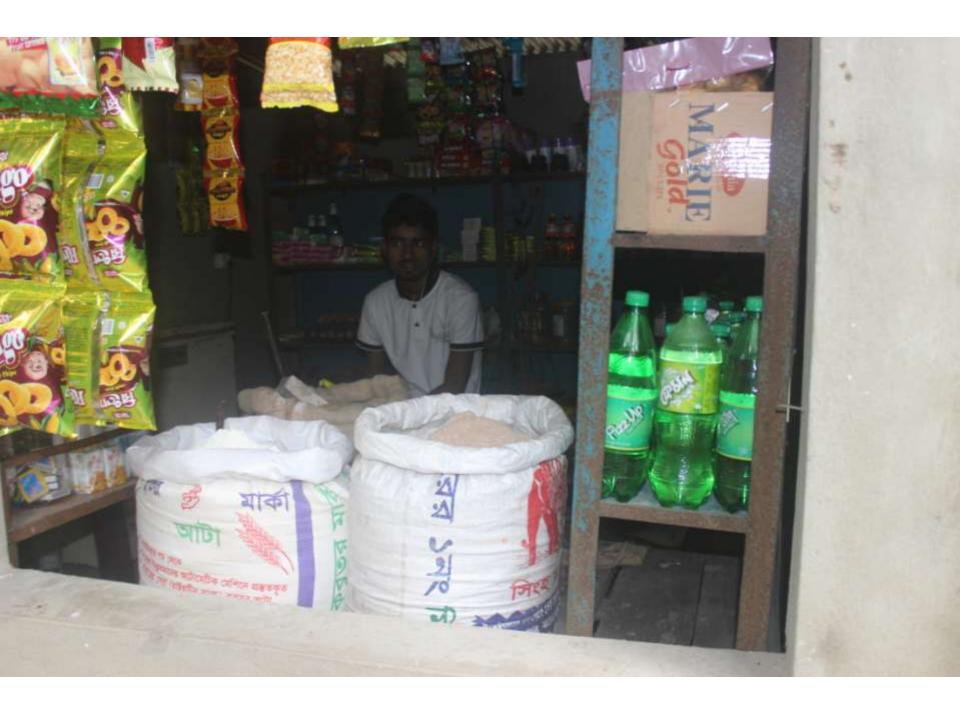

# Pictures

| <b>Proposed Nobin</b> | Udyokta | <b>Business Info</b> |
|-----------------------|---------|----------------------|
|                       |         |                      |

| 1 Toposca Nobili Gayokta Basiliess Illio          |   |                                                                                                                                                                                                                                                                                                                                                |  |
|---------------------------------------------------|---|------------------------------------------------------------------------------------------------------------------------------------------------------------------------------------------------------------------------------------------------------------------------------------------------------------------------------------------------|--|
| Business Name                                     | : | LOKNATH STORE                                                                                                                                                                                                                                                                                                                                  |  |
| Location                                          | : | Satbaria Sonagazi, Feni                                                                                                                                                                                                                                                                                                                        |  |
| Total Investment in BDT                           | : | BDT 2,00,000/-                                                                                                                                                                                                                                                                                                                                 |  |
| Financing                                         | : | Self BDT 150,000/-(from existing business) 75% Required Investment BDT 50,000/-(as equity) 25%                                                                                                                                                                                                                                                 |  |
| Present salary/drawings from business (estimates) | : | BDT 5,000/-                                                                                                                                                                                                                                                                                                                                    |  |
| Proposed Salary                                   | : | BDT 5,000/-                                                                                                                                                                                                                                                                                                                                    |  |
| Size of shop                                      | : | 12 ft x 10 ft= 120 square ft                                                                                                                                                                                                                                                                                                                   |  |
| Implementation                                    | : | <ul> <li>The business is planned to be scaled up by investment in existing goods like, grocery item etc.</li> <li>Average 15% gain on sales.</li> <li>The business is operating by entrepreneur. Existing no employee.</li> <li>Collects goods from Sonagazi.</li> <li>The farm is owned.</li> <li>Agreed grace period is 3 months.</li> </ul> |  |