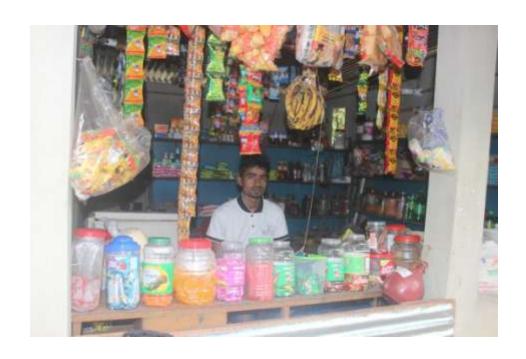

# Pictures

| <b>Proposed Nobin</b> | Udyokta | <b>Business Info</b> |
|-----------------------|---------|----------------------|
|                       |         |                      |

| 1 Toposca Nobili Gayokta Basiliess Illio          |   |                                                                                                                                                                                                                                                                                                                                                |  |
|---------------------------------------------------|---|------------------------------------------------------------------------------------------------------------------------------------------------------------------------------------------------------------------------------------------------------------------------------------------------------------------------------------------------|--|
| Business Name                                     | : | LOKNATH STORE                                                                                                                                                                                                                                                                                                                                  |  |
| Location                                          | : | Satbaria Sonagazi, Feni                                                                                                                                                                                                                                                                                                                        |  |
| Total Investment in BDT                           | : | BDT 2,00,000/-                                                                                                                                                                                                                                                                                                                                 |  |
| Financing                                         | : | Self BDT 150,000/-(from existing business) 75% Required Investment BDT 50,000/-(as equity) 25%                                                                                                                                                                                                                                                 |  |
| Present salary/drawings from business (estimates) | : | BDT 5,000/-                                                                                                                                                                                                                                                                                                                                    |  |
| Proposed Salary                                   | : | BDT 5,000/-                                                                                                                                                                                                                                                                                                                                    |  |
| Size of shop                                      | : | 12 ft x 10 ft= 120 square ft                                                                                                                                                                                                                                                                                                                   |  |
| Implementation                                    | : | <ul> <li>The business is planned to be scaled up by investment in existing goods like, grocery item etc.</li> <li>Average 15% gain on sales.</li> <li>The business is operating by entrepreneur. Existing no employee.</li> <li>Collects goods from Sonagazi.</li> <li>The farm is owned.</li> <li>Agreed grace period is 3 months.</li> </ul> |  |