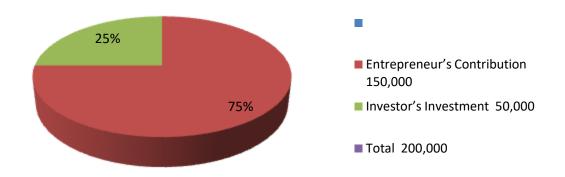

| Investment Breakdown |                       |       |              |      |       |              |          |
|----------------------|-----------------------|-------|--------------|------|-------|--------------|----------|
|                      | sting                 |       | Proposed     |      |       |              |          |
| Particulars          | Qty. Unit Amount (BD) |       | Amount (BDT) | Qty. | Unit  | Amount (BDT) | Proposed |
|                      |                       | Price |              |      | Price |              | Total    |
| Rice                 | 5                     | 2000  | 10,000       |      |       | 30,000       | 40,000   |
| Pulse                | 1                     | 5500  | 5,500        | 0    | 0     | 0            | 5,500    |
| Sugar                | 2                     | 3500  | 7,000        | 4    | 3500  | 14,000       | 21,000   |
| Flour                | 4                     | 1500  | 6,000        | 0    | 0     | 0            | 6,000    |
| Bran                 | 5                     | 1500  | 7,500        | 0    | 0     | 0            | 7,500    |
| Potato               | 10                    | 1000  | 10,000       | 0    | 0     | 0            | 10,000   |
| Soft Drinks          | 1                     | 15000 | 15,000       | 0    | 0     | 0            | 15,000   |
| Others               | 1                     | 90000 | 89,000       | 1    | 6000  | 6,000        | 95,000   |
| Total                | 29                    |       | 150,000      | 25   |       | 50,000       | 200,000  |