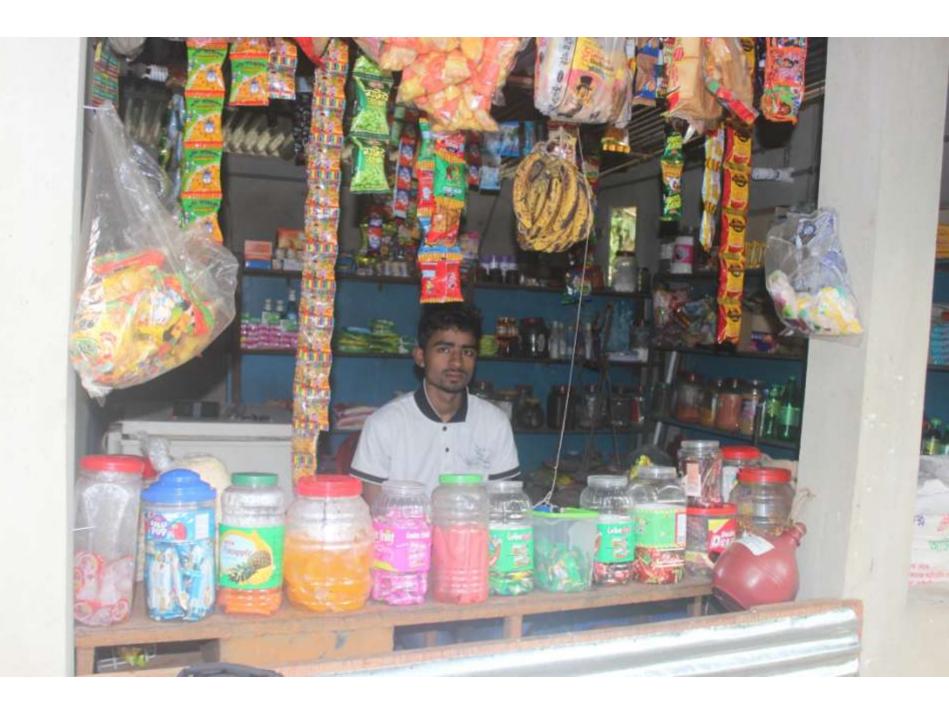

# Pictures

| <b>Proposed Nobin</b> | Udyokta | <b>Business Info</b> |
|-----------------------|---------|----------------------|
|                       |         |                      |

| 1 Toposca Nobili Gayokta Basiliess Illio          |   |                                                                                                                                                                                                                                                                                                                                                |  |
|---------------------------------------------------|---|------------------------------------------------------------------------------------------------------------------------------------------------------------------------------------------------------------------------------------------------------------------------------------------------------------------------------------------------|--|
| Business Name                                     | : | LOKNATH STORE                                                                                                                                                                                                                                                                                                                                  |  |
| Location                                          | : | Satbaria Sonagazi, Feni                                                                                                                                                                                                                                                                                                                        |  |
| Total Investment in BDT                           | : | BDT 2,00,000/-                                                                                                                                                                                                                                                                                                                                 |  |
| Financing                                         | : | Self BDT 150,000/-(from existing business) 75% Required Investment BDT 50,000/-(as equity) 25%                                                                                                                                                                                                                                                 |  |
| Present salary/drawings from business (estimates) | : | BDT 5,000/-                                                                                                                                                                                                                                                                                                                                    |  |
| Proposed Salary                                   | : | BDT 5,000/-                                                                                                                                                                                                                                                                                                                                    |  |
| Size of shop                                      | : | 12 ft x 10 ft= 120 square ft                                                                                                                                                                                                                                                                                                                   |  |
| Implementation                                    | : | <ul> <li>The business is planned to be scaled up by investment in existing goods like, grocery item etc.</li> <li>Average 15% gain on sales.</li> <li>The business is operating by entrepreneur. Existing no employee.</li> <li>Collects goods from Sonagazi.</li> <li>The farm is owned.</li> <li>Agreed grace period is 3 months.</li> </ul> |  |