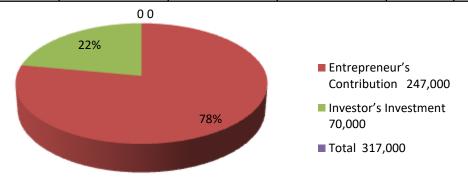

| Proposed Nobin Udyokta Business Info              |   |                                                                                                                                                                                                                                                                                                                                                                                                     |  |  |  |
|---------------------------------------------------|---|-----------------------------------------------------------------------------------------------------------------------------------------------------------------------------------------------------------------------------------------------------------------------------------------------------------------------------------------------------------------------------------------------------|--|--|--|
| Business Name                                     | : | BHAI BHAI KHADO BITEN                                                                                                                                                                                                                                                                                                                                                                               |  |  |  |
| Location                                          | : | Bayker bazar, Dagonbhuyin,Feni.                                                                                                                                                                                                                                                                                                                                                                     |  |  |  |
| Total Investment in BDT                           | : | BDT 317,000/-                                                                                                                                                                                                                                                                                                                                                                                       |  |  |  |
| Financing                                         | : | Self BDT 247,000/- (from existing business) 78% Required Investment BDT 70,000/- (as equity) 22%                                                                                                                                                                                                                                                                                                    |  |  |  |
| Present salary/drawings from business (estimates) | : | BDT 5,000                                                                                                                                                                                                                                                                                                                                                                                           |  |  |  |
| Proposed Salary                                   | : | BDT 5,000                                                                                                                                                                                                                                                                                                                                                                                           |  |  |  |
| Size of shop                                      | : | 25 ft x 15ft= 375square ft                                                                                                                                                                                                                                                                                                                                                                          |  |  |  |
| Implementation                                    | : | <ul> <li>The business is planned to be scaled up by investment in existing goods like; Grocery items etc.</li> <li>Average 10% gain on sales.</li> <li>The shop is rented.</li> <li>The business is operating by entrepreneur. Existing 02 employee.</li> <li>Will be appointed after getting equity money.</li> <li>Collects goods from feni.</li> <li>Agreed grace period is 3 months.</li> </ul> |  |  |  |

|             | Investment Breakdown |      |            |          |      |            |         |
|-------------|----------------------|------|------------|----------|------|------------|---------|
|             |                      | Ex   | risting    | Proposed |      |            |         |
| Particulars |                      | Qty. | Unit Price | Amount   | Qty  | Unit Price | Amount  |
|             |                      |      |            | (BDT)    |      |            | (BDT)   |
| Rice        | 50                   | 2200 | 110000     | 15       | 2000 | 30000      | 140000  |
| Ata         | 10                   | 950  | 9500       | 10       | 900  | 9000       | 18500   |
| Sugar       | 10                   | 3000 | 30000      | 5        | 3000 | 15000      | 45000   |
| Polow rice  | 2                    | 4000 | 8000       | 0        | 0    | 0          | 8,000   |
| Dal         | 10                   | 1800 | 18000      | 0        | 0    | 0          | 18,000  |
| Mouser dal  | 5                    | 1800 | 9000       | 0        | 0    | 0          | 9,000   |
| Oil         | 200                  | 90   | 18000      | 100      | 90   | 9,000      | 27,000  |
| Mustard oil | 50                   | 150  | 7500       | 0        | 0    | 0          | 7,500   |
| Shop        | 100                  | 20   | 2000       | 0        | 0    | 0          | 2,000   |
| Others      | 0                    | 0    | 20000      | 0        | 0    | 7,000      | 27,000  |
| Security    | 0                    | 0    | 15000      | 0        | 0    | 0          | 15,000  |
| Total       | 0                    | 0    | 247000     | 15       | 0    | 70,000     | 317,000 |