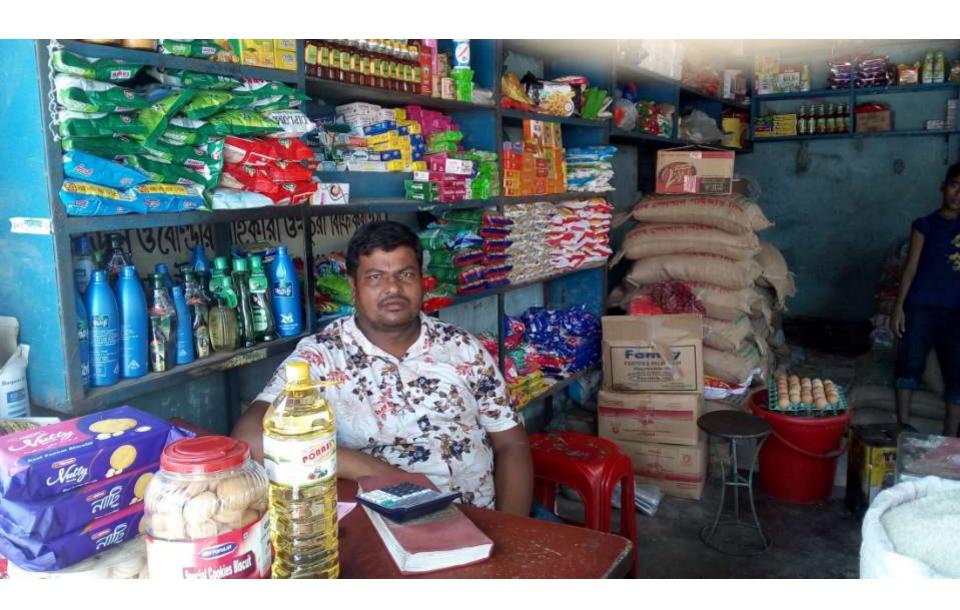

| Proposed Nobin Udyokta Business Info              |   |                                                                                                                                                                                                                                                                                                                                                                                                     |  |  |  |
|---------------------------------------------------|---|-----------------------------------------------------------------------------------------------------------------------------------------------------------------------------------------------------------------------------------------------------------------------------------------------------------------------------------------------------------------------------------------------------|--|--|--|
| Business Name                                     | : | BHAI BHAI KHADO BITEN                                                                                                                                                                                                                                                                                                                                                                               |  |  |  |
| Location                                          | : | Bayker bazar, Dagonbhuyin,Feni.                                                                                                                                                                                                                                                                                                                                                                     |  |  |  |
| Total Investment in BDT                           | : | BDT 317,000/-                                                                                                                                                                                                                                                                                                                                                                                       |  |  |  |
| Financing                                         | : | Self BDT 247,000/- (from existing business) 78% Required Investment BDT 70,000/- (as equity) 22%                                                                                                                                                                                                                                                                                                    |  |  |  |
| Present salary/drawings from business (estimates) | : | BDT 5,000                                                                                                                                                                                                                                                                                                                                                                                           |  |  |  |
| Proposed Salary                                   | : | BDT 5,000                                                                                                                                                                                                                                                                                                                                                                                           |  |  |  |
| Size of shop                                      | : | 25 ft x 15ft= 375square ft                                                                                                                                                                                                                                                                                                                                                                          |  |  |  |
| Implementation                                    | : | <ul> <li>The business is planned to be scaled up by investment in existing goods like; Grocery items etc.</li> <li>Average 10% gain on sales.</li> <li>The shop is rented.</li> <li>The business is operating by entrepreneur. Existing 02 employee.</li> <li>Will be appointed after getting equity money.</li> <li>Collects goods from feni.</li> <li>Agreed grace period is 3 months.</li> </ul> |  |  |  |