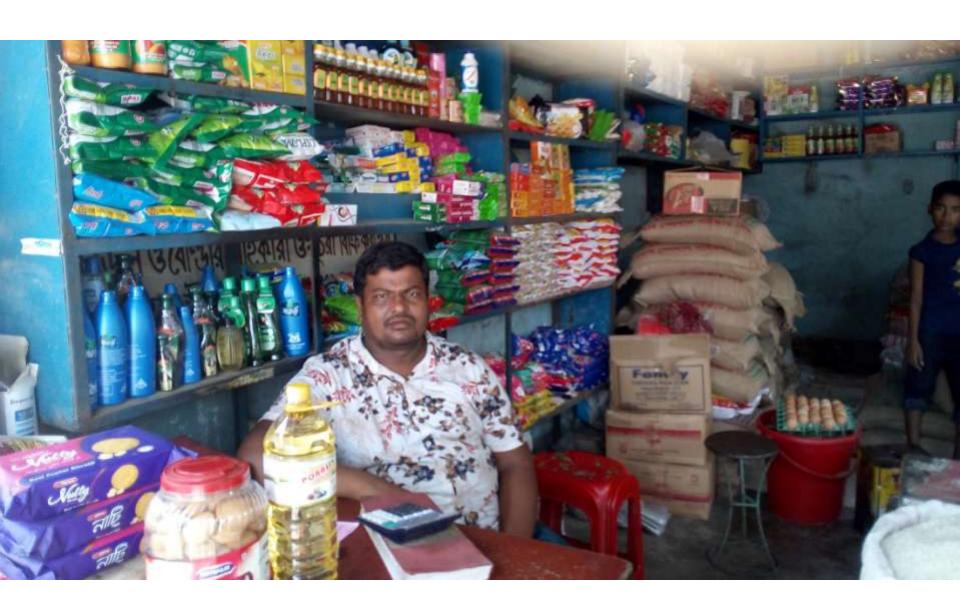

| Proposed Nobin Udyokta Business Info              |   |                                                                                                                                                                                                                                                                                                                                                                                                     |  |  |  |
|---------------------------------------------------|---|-----------------------------------------------------------------------------------------------------------------------------------------------------------------------------------------------------------------------------------------------------------------------------------------------------------------------------------------------------------------------------------------------------|--|--|--|
| Business Name                                     | : | BHAI BHAI KHADO BITEN                                                                                                                                                                                                                                                                                                                                                                               |  |  |  |
| Location                                          | : | Bayker bazar, Dagonbhuyin,Feni.                                                                                                                                                                                                                                                                                                                                                                     |  |  |  |
| Total Investment in BDT                           | : | BDT 317,000/-                                                                                                                                                                                                                                                                                                                                                                                       |  |  |  |
| Financing                                         | : | Self BDT 247,000/- (from existing business) 78% Required Investment BDT 70,000/- (as equity) 22%                                                                                                                                                                                                                                                                                                    |  |  |  |
| Present salary/drawings from business (estimates) | : | BDT 5,000                                                                                                                                                                                                                                                                                                                                                                                           |  |  |  |
| Proposed Salary                                   | : | BDT 5,000                                                                                                                                                                                                                                                                                                                                                                                           |  |  |  |
| Size of shop                                      | : | 25 ft x 15ft= 375square ft                                                                                                                                                                                                                                                                                                                                                                          |  |  |  |
| Implementation                                    | : | <ul> <li>The business is planned to be scaled up by investment in existing goods like; Grocery items etc.</li> <li>Average 10% gain on sales.</li> <li>The shop is rented.</li> <li>The business is operating by entrepreneur. Existing 02 employee.</li> <li>Will be appointed after getting equity money.</li> <li>Collects goods from feni.</li> <li>Agreed grace period is 3 months.</li> </ul> |  |  |  |