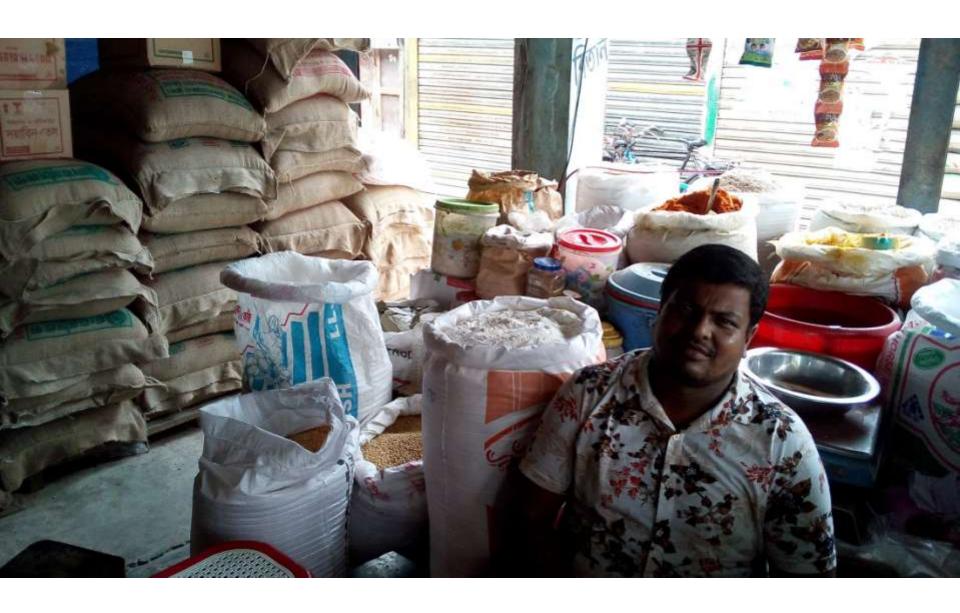

| Proposed Nobin Udyokta Business Info              |   |                                                                                                                                                                                                                                                                                                                                                                                                     |  |  |  |
|---------------------------------------------------|---|-----------------------------------------------------------------------------------------------------------------------------------------------------------------------------------------------------------------------------------------------------------------------------------------------------------------------------------------------------------------------------------------------------|--|--|--|
| Business Name                                     | : | BHAI BHAI KHADO BITEN                                                                                                                                                                                                                                                                                                                                                                               |  |  |  |
| Location                                          | : | Bayker bazar, Dagonbhuyin,Feni.                                                                                                                                                                                                                                                                                                                                                                     |  |  |  |
| Total Investment in BDT                           | : | BDT 317,000/-                                                                                                                                                                                                                                                                                                                                                                                       |  |  |  |
| Financing                                         | : | Self BDT 247,000/- (from existing business) 78% Required Investment BDT 70,000/- (as equity) 22%                                                                                                                                                                                                                                                                                                    |  |  |  |
| Present salary/drawings from business (estimates) | : | BDT 5,000                                                                                                                                                                                                                                                                                                                                                                                           |  |  |  |
| Proposed Salary                                   | : | BDT 5,000                                                                                                                                                                                                                                                                                                                                                                                           |  |  |  |
| Size of shop                                      | : | 25 ft x 15ft= 375square ft                                                                                                                                                                                                                                                                                                                                                                          |  |  |  |
| Implementation                                    | : | <ul> <li>The business is planned to be scaled up by investment in existing goods like; Grocery items etc.</li> <li>Average 10% gain on sales.</li> <li>The shop is rented.</li> <li>The business is operating by entrepreneur. Existing 02 employee.</li> <li>Will be appointed after getting equity money.</li> <li>Collects goods from feni.</li> <li>Agreed grace period is 3 months.</li> </ul> |  |  |  |