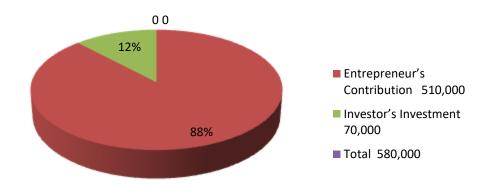

**LETE:JAHANARA BEGUM** joined Grameen Bank since 05 years ago. At first she took 5,000 taka loan from Grameen Bank. She gradually took loan from GB. Utilize loan in Business

| Proposed Nobin Udyokta Business Info              |   |                                                                                                                                                          |  |  |  |
|---------------------------------------------------|---|----------------------------------------------------------------------------------------------------------------------------------------------------------|--|--|--|
| Business Name                                     | : | SULTANA FURNITHUARE MART                                                                                                                                 |  |  |  |
| Location                                          | : | Bayker bazar, Dagonvuiyan,Feni.                                                                                                                          |  |  |  |
| Total Investment in BDT                           | : | BDT 580,000/-                                                                                                                                            |  |  |  |
| Financing                                         | : | Self BDT 510,000/-(from existing business) 88%                                                                                                           |  |  |  |
|                                                   |   | Required Investment BDT 70,000/-(as equity) 12%                                                                                                          |  |  |  |
| Present salary/drawings from business (estimates) | : | BDT 5,000/-                                                                                                                                              |  |  |  |
| Proposed Salary                                   | : | BDT 5,000/-                                                                                                                                              |  |  |  |
| Implementation                                    | : | <ul> <li>The business is planned to be scaled up by investment in existing goods like; furniture item etc.</li> <li>Average 12% gain on sale.</li> </ul> |  |  |  |