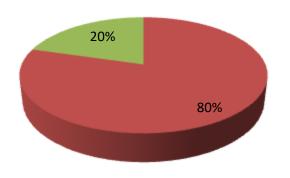

### **Proposed Nobin Udyokta Business Info**

| Business Name                                    | : | ALIPUR S S GALARY                                                                                                                                                                                                                                                                                                                                                                                                                                    |
|--------------------------------------------------|---|------------------------------------------------------------------------------------------------------------------------------------------------------------------------------------------------------------------------------------------------------------------------------------------------------------------------------------------------------------------------------------------------------------------------------------------------------|
| Location                                         | : | Chowdharuyhat Road, namer bazar, Dagonbhuiyan, Feni                                                                                                                                                                                                                                                                                                                                                                                                  |
| Total Investment in BDT                          | : | BDT 303,000/-                                                                                                                                                                                                                                                                                                                                                                                                                                        |
| Financing                                        | : | Self BDT 233,000/- (from existing business) 80%                                                                                                                                                                                                                                                                                                                                                                                                      |
|                                                  |   | Required Investment BDT 60,000/- (as equity) 20%                                                                                                                                                                                                                                                                                                                                                                                                     |
| Present salary/drawings from business(estimates) | : | BDT 5,000                                                                                                                                                                                                                                                                                                                                                                                                                                            |
| Proposed Salary                                  | : | BDT 5,000                                                                                                                                                                                                                                                                                                                                                                                                                                            |
| Size of shop                                     | : | 30 ft x 15 ft= 450 square ft                                                                                                                                                                                                                                                                                                                                                                                                                         |
| Implementation                                   | • | <ul> <li>The business is planned to be scaled up by investment in existing goods like; S.S Pipe, Thai glass, Thai aluminum etc.</li> <li>Average 20% gain on sales.</li> <li>The business is operating by the entrepreneur himself. He has 05 employee.</li> <li>One will be appointed after getting equity money</li> <li>The shop is rented.</li> <li>Collects goods from Feni and bashurhat.</li> <li>Agreed grace period is 3 months.</li> </ul> |