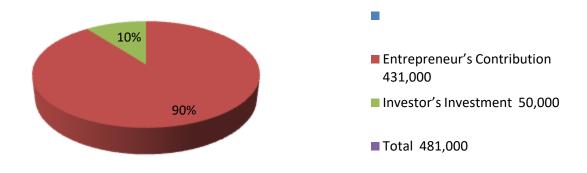

| Proposed Nobin Udyokta Business Info              |   |                                                                                                                                                                                                                                                                                                                                                                                                                           |  |  |  |
|---------------------------------------------------|---|---------------------------------------------------------------------------------------------------------------------------------------------------------------------------------------------------------------------------------------------------------------------------------------------------------------------------------------------------------------------------------------------------------------------------|--|--|--|
| Business Name                                     | : | SANGIDA STORE                                                                                                                                                                                                                                                                                                                                                                                                             |  |  |  |
| Location                                          | : | Chandpur road. silonya bazar, Dagonbhuyin, Feni.                                                                                                                                                                                                                                                                                                                                                                          |  |  |  |
| Total Investment in BDT                           | : | BDT 481,000/-                                                                                                                                                                                                                                                                                                                                                                                                             |  |  |  |
| Financing                                         | : | Self BDT 431,000/- (from existing business) 88% Required Investment BDT 50,000/- (as equity) 12%                                                                                                                                                                                                                                                                                                                          |  |  |  |
| Present salary/drawings from business (estimates) | : | BDT 5,000                                                                                                                                                                                                                                                                                                                                                                                                                 |  |  |  |
| Proposed Salary                                   | : | BDT 5,000                                                                                                                                                                                                                                                                                                                                                                                                                 |  |  |  |
| Size of shop                                      | : | 12 ft x 08ft= 96square ft                                                                                                                                                                                                                                                                                                                                                                                                 |  |  |  |
| Implementation                                    | : | <ul> <li>The business is planned to be scaled up by investment in existing goods like; Softdrink, Chipes, grocery items etc.</li> <li>Average 10% gain on sales.</li> <li>The shop is rented.</li> <li>The business is operating by entrepreneur. Existing no employee.</li> <li>01 Will be appointed after getting equity money.</li> <li>Collects goods from feni.</li> <li>Agreed grace period is 3 months.</li> </ul> |  |  |  |