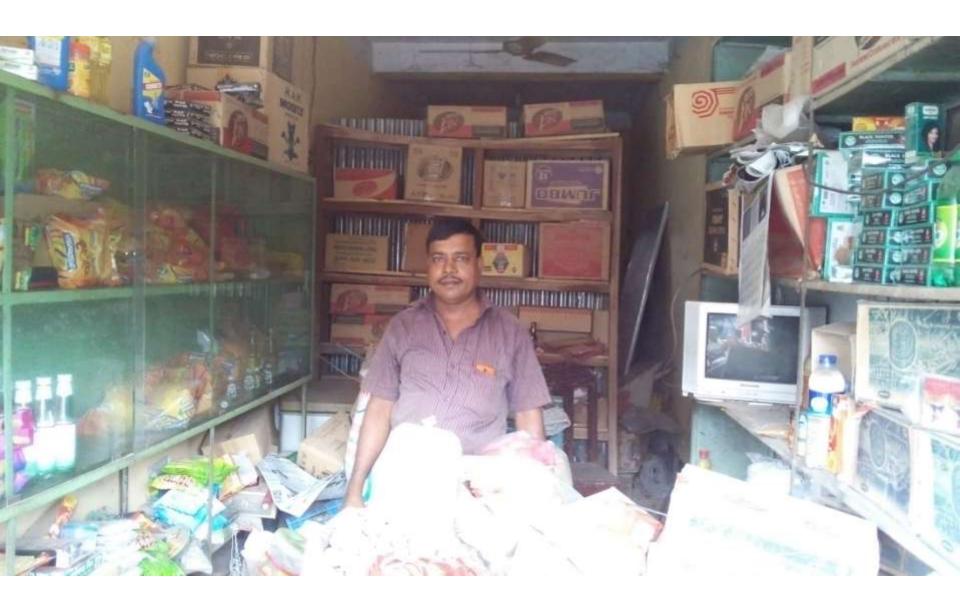

#### Proposed NU Business Name: SANGIDA STORE

Project identification and prepared by: by:MD:Bellal Hossain Dagonbhuiyan, Feni

Project verified by: Shush anta Kumar Bishash

| Brief Bio of The Proposed Nobin Udyokta                                                                        |        |                                                                                                                                                                                                 |  |  |  |  |
|----------------------------------------------------------------------------------------------------------------|--------|-------------------------------------------------------------------------------------------------------------------------------------------------------------------------------------------------|--|--|--|--|
| Name                                                                                                           | :      | BELLAL HOSSAIN                                                                                                                                                                                  |  |  |  |  |
| Age                                                                                                            | :      | 01-01-1983 ( 34 Years)                                                                                                                                                                          |  |  |  |  |
| Education, till to date                                                                                        | :      | Class eight                                                                                                                                                                                     |  |  |  |  |
| Marital status                                                                                                 | :      | Married                                                                                                                                                                                         |  |  |  |  |
| Children                                                                                                       | :      | 01,Sones, 02daughters                                                                                                                                                                           |  |  |  |  |
| No. of siblings:                                                                                               | :      | 03 Brother 01 Sisters                                                                                                                                                                           |  |  |  |  |
| Address                                                                                                        | :      | Vill:Shouth jayloskor ,Post:jayloskor, P.S: Dagonvuiyan, Dist: Feni                                                                                                                             |  |  |  |  |
| Parent's and GB related Info (i) Who is GB member (ii) Mother's name (iii) Father's name (iv) GB member's info | : : :  | Mother Father  NURZAHAN BEGUM  LETE:ABDUL OHAB  Branch:Jayloskor,Dagonbhuyain , Centre # 07(Female),  Member ID: 1545, Group No: 01  Member since: 1995-2002 (07Years)  First loan: BDT 5000 /- |  |  |  |  |
| Further Information: (v) Who pays GB loan installment                                                          | <br> : | Existing Loan: BDT 10,000, Outstanding loan:0/= Mother                                                                                                                                          |  |  |  |  |
| (vi) Mobile lady                                                                                               | :      | No                                                                                                                                                                                              |  |  |  |  |
| (vii) Grameen Education Loan                                                                                   | :      | No                                                                                                                                                                                              |  |  |  |  |
| (viii) Any other loan like GB,<br>BRAC ASA etc                                                                 | :      | No                                                                                                                                                                                              |  |  |  |  |

| Proposed Nobin Udyokta Business Info              |   |                                                                                                                                                                                                                                                                                                                                                                                                                           |  |  |  |
|---------------------------------------------------|---|---------------------------------------------------------------------------------------------------------------------------------------------------------------------------------------------------------------------------------------------------------------------------------------------------------------------------------------------------------------------------------------------------------------------------|--|--|--|
| Business Name                                     | : | SANGIDA STORE                                                                                                                                                                                                                                                                                                                                                                                                             |  |  |  |
| Location                                          | : | Chandpur road. silonya bazar, Dagonbhuyin, Feni.                                                                                                                                                                                                                                                                                                                                                                          |  |  |  |
| Total Investment in BDT                           | : | BDT 481,000/-                                                                                                                                                                                                                                                                                                                                                                                                             |  |  |  |
| Financing                                         | : | Self BDT 431,000/- (from existing business) 88% Required Investment BDT 50,000/- (as equity) 12%                                                                                                                                                                                                                                                                                                                          |  |  |  |
| Present salary/drawings from business (estimates) | : | BDT 5,000                                                                                                                                                                                                                                                                                                                                                                                                                 |  |  |  |
| Proposed Salary                                   | : | BDT 5,000                                                                                                                                                                                                                                                                                                                                                                                                                 |  |  |  |
| Size of shop                                      | : | 12 ft x 08ft= 96square ft                                                                                                                                                                                                                                                                                                                                                                                                 |  |  |  |
| Implementation                                    | : | <ul> <li>The business is planned to be scaled up by investment in existing goods like; Softdrink, Chipes, grocery items etc.</li> <li>Average 10% gain on sales.</li> <li>The shop is rented.</li> <li>The business is operating by entrepreneur. Existing no employee.</li> <li>01 Will be appointed after getting equity money.</li> <li>Collects goods from feni.</li> <li>Agreed grace period is 3 months.</li> </ul> |  |  |  |