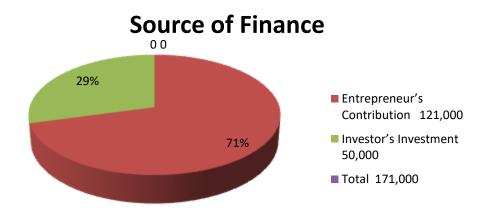

#### Proposed Nobin Udyokta Business Info

|                                                  |   | •                                                                                                                                                                                                                                                                                                                                                                                                                                                    |
|--------------------------------------------------|---|------------------------------------------------------------------------------------------------------------------------------------------------------------------------------------------------------------------------------------------------------------------------------------------------------------------------------------------------------------------------------------------------------------------------------------------------------|
| Business Name                                    | : | SAGOR TAHI ALMUNIYAM & GLASS HOUSE                                                                                                                                                                                                                                                                                                                                                                                                                   |
| Location                                         | : | Chowdhury hatRoad, Companygong, Nohakhali                                                                                                                                                                                                                                                                                                                                                                                                            |
| Total Investment in BDT                          | : | BDT171,000/-                                                                                                                                                                                                                                                                                                                                                                                                                                         |
| Financing                                        | : | Self BDT 121,000/- (from existing business) 71%                                                                                                                                                                                                                                                                                                                                                                                                      |
|                                                  |   | Required Investment BDT 50,000/- (as equity) 29%                                                                                                                                                                                                                                                                                                                                                                                                     |
| Present salary/drawings from business(estimates) | : | BDT 5,000                                                                                                                                                                                                                                                                                                                                                                                                                                            |
| Proposed Salary                                  | : | BDT 5,000                                                                                                                                                                                                                                                                                                                                                                                                                                            |
| Size of shop                                     | : | 12 ft x 08 ft= 96 square ft                                                                                                                                                                                                                                                                                                                                                                                                                          |
| Implementation                                   | : | <ul> <li>The business is planned to be scaled up by investment in existing goods like; S.S Pipe, Thai glass, Thai aluminum etc.</li> <li>Average 25% gain on sales.</li> <li>The business is operating by the entrepreneur himself. He has no employee.</li> <li>One will be appointed after getting equity money</li> <li>The shop is rented.</li> <li>Collects goods from Feni and bashurhat.</li> <li>Agreed grace period is 3 months.</li> </ul> |