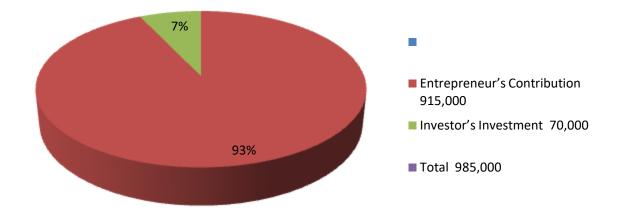

MONJU RANI GHOSH joined Grameen Bank since 06 years ago. At first she took 5000 taka loan from Grameen Bank. She gradually took loan from GB. Utilize loan in Business

| Proposed Nobin Udyokta Business Info                 |   |                                                                                                                                                                                                                                                                                                                                                                                                        |  |  |  |  |
|------------------------------------------------------|---|--------------------------------------------------------------------------------------------------------------------------------------------------------------------------------------------------------------------------------------------------------------------------------------------------------------------------------------------------------------------------------------------------------|--|--|--|--|
| Business Name                                        | : | RAJIB SHOES STORE                                                                                                                                                                                                                                                                                                                                                                                      |  |  |  |  |
| Location                                             | : | Fazilerghat Road, Dagonbhuiyan,Feni                                                                                                                                                                                                                                                                                                                                                                    |  |  |  |  |
| Total Investment in BDT                              | : | BDT9,85 ,000/-                                                                                                                                                                                                                                                                                                                                                                                         |  |  |  |  |
| Financing                                            | : | Self BDT 915,000/-(from existing business) 93%<br>Required Investment BDT 70,000/-(as equity)07%                                                                                                                                                                                                                                                                                                       |  |  |  |  |
| Present salary/drawings<br>from business (estimates) | : | BDT 5,000/-                                                                                                                                                                                                                                                                                                                                                                                            |  |  |  |  |
| Proposed Salary                                      | : | BDT 5,000/-                                                                                                                                                                                                                                                                                                                                                                                            |  |  |  |  |
| Implementation                                       | : | <ul> <li>The business is planned to be scaled up by investment in existing goods like; Shoes item etc.</li> <li>Average 20% gain on sale.</li> <li>The business is operating by entrepreneur. Existing 01 employees.</li> <li>One will be appointed after receiving equity money</li> <li>The shop is rented.</li> <li>Collects goods from Dhaka.</li> <li>Agreed grace period is 3 months.</li> </ul> |  |  |  |  |

| Investment Breakdown |                                    |     |          |    |       |        |          |
|----------------------|------------------------------------|-----|----------|----|-------|--------|----------|
|                      | Exist                              | ing | Proposed |    |       |        |          |
| Particulars          | Particulars Qty. Unit Price Amount |     |          |    | Unit  | Amount | Proposed |
|                      | <u> </u>                           |     | (BDT)    |    | Price | (BDT)  | Total    |
| Ladies shoes         | 400                                | 400 | 160000   | 60 | 400   | 24000  | 184000   |
| Jentes shoes         | 300                                | 350 | 105000   | 60 | 350   | 21000  | 126000   |
| Baby shoes           | 400                                | 500 | 200000   | 50 | 500   | 25000  | 225000   |
| Security             | 0                                  | 0   | 500000   | 0  | 0     | 0      | 500,000  |
| Total                | 0                                  | 0   | 915000   | 0  | 0     | 70,000 | 9,85,000 |