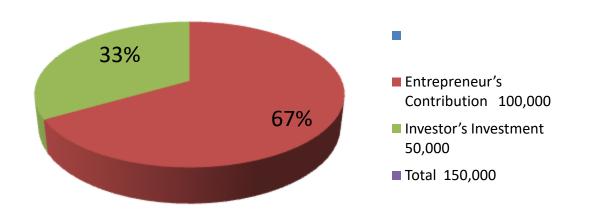

| Proposed Nobin Udyokta Business Info |    |                                                      |  |  |  |
|--------------------------------------|----|------------------------------------------------------|--|--|--|
|                                      | :  | BISMILLHA STORE                                      |  |  |  |
|                                      | •• | Fazilayer ghat road, Nurreyar tak, Dagonbhuiyan,feni |  |  |  |
| nt in BDT                            | •• | BDT 150,000/-                                        |  |  |  |
|                                      | •• | Self BDT 100,000/-(from existing business) 67%       |  |  |  |

| Business Name                                     | : | BISMILLHA STORE                                                                                                                                                                                                                                                                                                                                                                                   |
|---------------------------------------------------|---|---------------------------------------------------------------------------------------------------------------------------------------------------------------------------------------------------------------------------------------------------------------------------------------------------------------------------------------------------------------------------------------------------|
| Location                                          | : | Fazilayer ghat road, Nurreyar tak, Dagonbhuiyan,feni                                                                                                                                                                                                                                                                                                                                              |
| Total Investment in BDT                           | : | BDT 150,000/-                                                                                                                                                                                                                                                                                                                                                                                     |
| Financing                                         | : | Self BDT 100,000/-(from existing business) 67%                                                                                                                                                                                                                                                                                                                                                    |
|                                                   |   | Required Investment BDT 50,000/-(as equity) 33%                                                                                                                                                                                                                                                                                                                                                   |
| Present salary/drawings from business (estimates) | • | BDT 5,000/-                                                                                                                                                                                                                                                                                                                                                                                       |
| Proposed Salary                                   | : | BDT 5,000/-                                                                                                                                                                                                                                                                                                                                                                                       |
| Size of shop                                      | : | 20ft x 05ft = 100 square ft                                                                                                                                                                                                                                                                                                                                                                       |
| Implementation                                    | : | <ul> <li>The business is planned to be scaled up by investment in existing goods like; Softdrink, tea sell and hotel etc.</li> <li>Average 30% gain on sales.</li> <li>The business is operating by the entrepreneur himself. He has 02 employee.</li> <li>One will be appointed after receiving equity money.</li> <li>The shop is rented.</li> <li>Collects goods from Dagonbhuiyan.</li> </ul> |