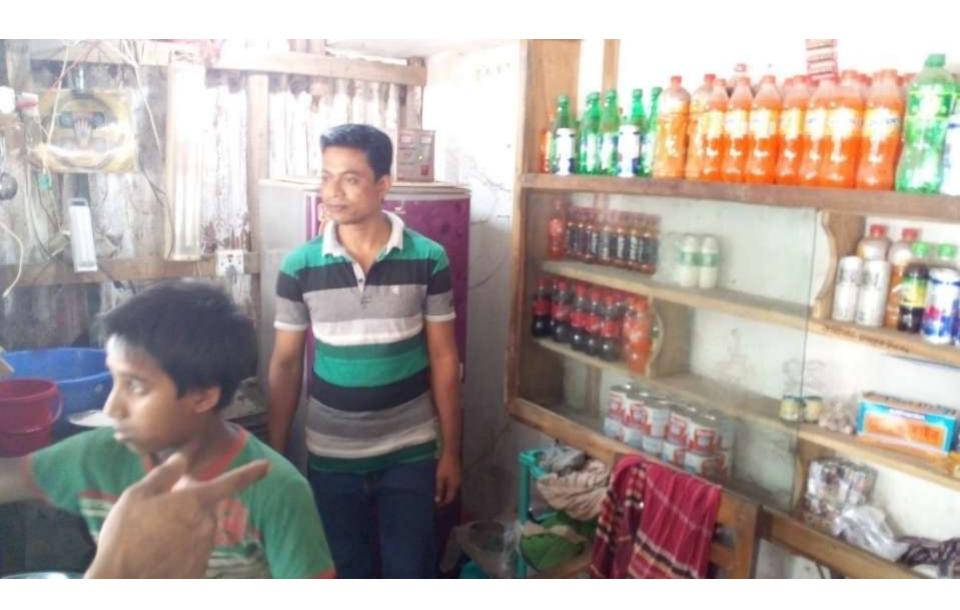

| Proposed Nobin Udyokta Business Info |    |                                                      |  |  |  |
|--------------------------------------|----|------------------------------------------------------|--|--|--|
|                                      | :  | BISMILLHA STORE                                      |  |  |  |
|                                      | •• | Fazilayer ghat road, Nurreyar tak, Dagonbhuiyan,feni |  |  |  |
| nt in BDT                            | •• | BDT 150,000/-                                        |  |  |  |
|                                      | •• | Self BDT 100,000/-(from existing business) 67%       |  |  |  |

| Business Name                                     | : | BISMILLHA STORE                                                                                                                                                                                                                                                                                                                                                                                   |
|---------------------------------------------------|---|---------------------------------------------------------------------------------------------------------------------------------------------------------------------------------------------------------------------------------------------------------------------------------------------------------------------------------------------------------------------------------------------------|
| Location                                          | : | Fazilayer ghat road, Nurreyar tak, Dagonbhuiyan,feni                                                                                                                                                                                                                                                                                                                                              |
| Total Investment in BDT                           | : | BDT 150,000/-                                                                                                                                                                                                                                                                                                                                                                                     |
| Financing                                         | : | Self BDT 100,000/-(from existing business) 67%                                                                                                                                                                                                                                                                                                                                                    |
|                                                   |   | Required Investment BDT 50,000/-(as equity) 33%                                                                                                                                                                                                                                                                                                                                                   |
| Present salary/drawings from business (estimates) | • | BDT 5,000/-                                                                                                                                                                                                                                                                                                                                                                                       |
| Proposed Salary                                   | : | BDT 5,000/-                                                                                                                                                                                                                                                                                                                                                                                       |
| Size of shop                                      | : | 20ft x 05ft = 100 square ft                                                                                                                                                                                                                                                                                                                                                                       |
| Implementation                                    | : | <ul> <li>The business is planned to be scaled up by investment in existing goods like; Softdrink, tea sell and hotel etc.</li> <li>Average 30% gain on sales.</li> <li>The business is operating by the entrepreneur himself. He has 02 employee.</li> <li>One will be appointed after receiving equity money.</li> <li>The shop is rented.</li> <li>Collects goods from Dagonbhuiyan.</li> </ul> |