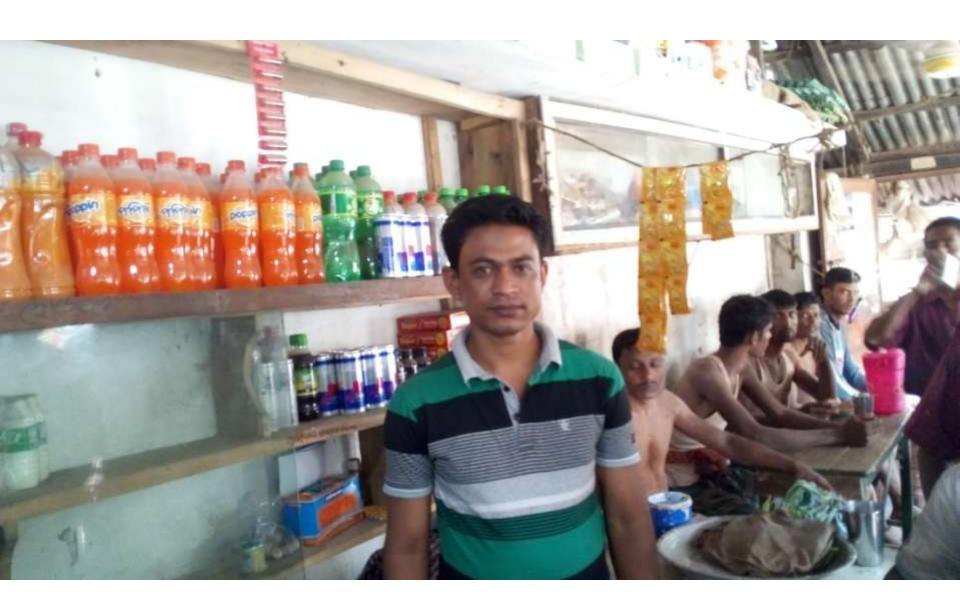

| Proposed Nobin Udyokta Business Info |    |                                                      |  |  |  |
|--------------------------------------|----|------------------------------------------------------|--|--|--|
|                                      | :  | BISMILLHA STORE                                      |  |  |  |
|                                      | •• | Fazilayer ghat road, Nurreyar tak, Dagonbhuiyan,feni |  |  |  |
| nt in BDT                            | •• | BDT 150,000/-                                        |  |  |  |
|                                      | •• | Self BDT 100,000/-(from existing business) 67%       |  |  |  |

| Business Name                                     | : | BISMILLHA STORE                                                                                                                                                                                                                                                                                                                                                                                   |
|---------------------------------------------------|---|---------------------------------------------------------------------------------------------------------------------------------------------------------------------------------------------------------------------------------------------------------------------------------------------------------------------------------------------------------------------------------------------------|
| Location                                          | : | Fazilayer ghat road, Nurreyar tak, Dagonbhuiyan,feni                                                                                                                                                                                                                                                                                                                                              |
| Total Investment in BDT                           | : | BDT 150,000/-                                                                                                                                                                                                                                                                                                                                                                                     |
| Financing                                         | : | Self BDT 100,000/-(from existing business) 67%                                                                                                                                                                                                                                                                                                                                                    |
|                                                   |   | Required Investment BDT 50,000/-(as equity) 33%                                                                                                                                                                                                                                                                                                                                                   |
| Present salary/drawings from business (estimates) | • | BDT 5,000/-                                                                                                                                                                                                                                                                                                                                                                                       |
| Proposed Salary                                   | : | BDT 5,000/-                                                                                                                                                                                                                                                                                                                                                                                       |
| Size of shop                                      | : | 20ft x 05ft = 100 square ft                                                                                                                                                                                                                                                                                                                                                                       |
| Implementation                                    | : | <ul> <li>The business is planned to be scaled up by investment in existing goods like; Softdrink, tea sell and hotel etc.</li> <li>Average 30% gain on sales.</li> <li>The business is operating by the entrepreneur himself. He has 02 employee.</li> <li>One will be appointed after receiving equity money.</li> <li>The shop is rented.</li> <li>Collects goods from Dagonbhuiyan.</li> </ul> |