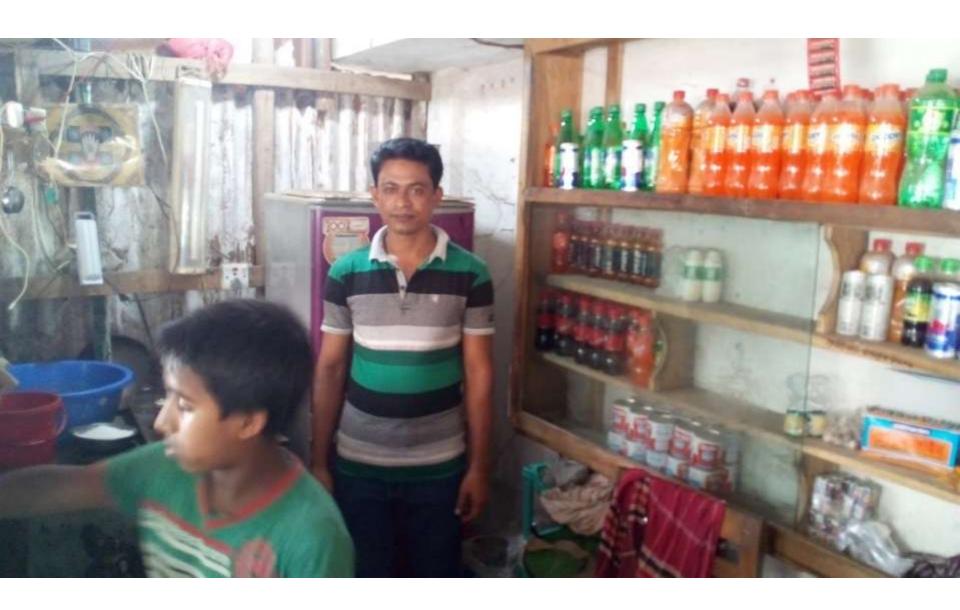

| Proposed Nobin Udyokta Business Info |    |                                                      |  |  |  |
|--------------------------------------|----|------------------------------------------------------|--|--|--|
|                                      | :  | BISMILLHA STORE                                      |  |  |  |
|                                      | •• | Fazilayer ghat road, Nurreyar tak, Dagonbhuiyan,feni |  |  |  |
| nt in BDT                            | •• | BDT 150,000/-                                        |  |  |  |
|                                      | •• | Self BDT 100,000/-(from existing business) 67%       |  |  |  |

| Business Name                                     | : | BISMILLHA STORE                                                                                                                                                                                                                                                                                                                                                                                   |
|---------------------------------------------------|---|---------------------------------------------------------------------------------------------------------------------------------------------------------------------------------------------------------------------------------------------------------------------------------------------------------------------------------------------------------------------------------------------------|
| Location                                          | : | Fazilayer ghat road, Nurreyar tak, Dagonbhuiyan,feni                                                                                                                                                                                                                                                                                                                                              |
| Total Investment in BDT                           | : | BDT 150,000/-                                                                                                                                                                                                                                                                                                                                                                                     |
| Financing                                         | : | Self BDT 100,000/-(from existing business) 67%                                                                                                                                                                                                                                                                                                                                                    |
|                                                   |   | Required Investment BDT 50,000/-(as equity) 33%                                                                                                                                                                                                                                                                                                                                                   |
| Present salary/drawings from business (estimates) | • | BDT 5,000/-                                                                                                                                                                                                                                                                                                                                                                                       |
| Proposed Salary                                   | : | BDT 5,000/-                                                                                                                                                                                                                                                                                                                                                                                       |
| Size of shop                                      | : | 20ft x 05ft = 100 square ft                                                                                                                                                                                                                                                                                                                                                                       |
| Implementation                                    | : | <ul> <li>The business is planned to be scaled up by investment in existing goods like; Softdrink, tea sell and hotel etc.</li> <li>Average 30% gain on sales.</li> <li>The business is operating by the entrepreneur himself. He has 02 employee.</li> <li>One will be appointed after receiving equity money.</li> <li>The shop is rented.</li> <li>Collects goods from Dagonbhuiyan.</li> </ul> |