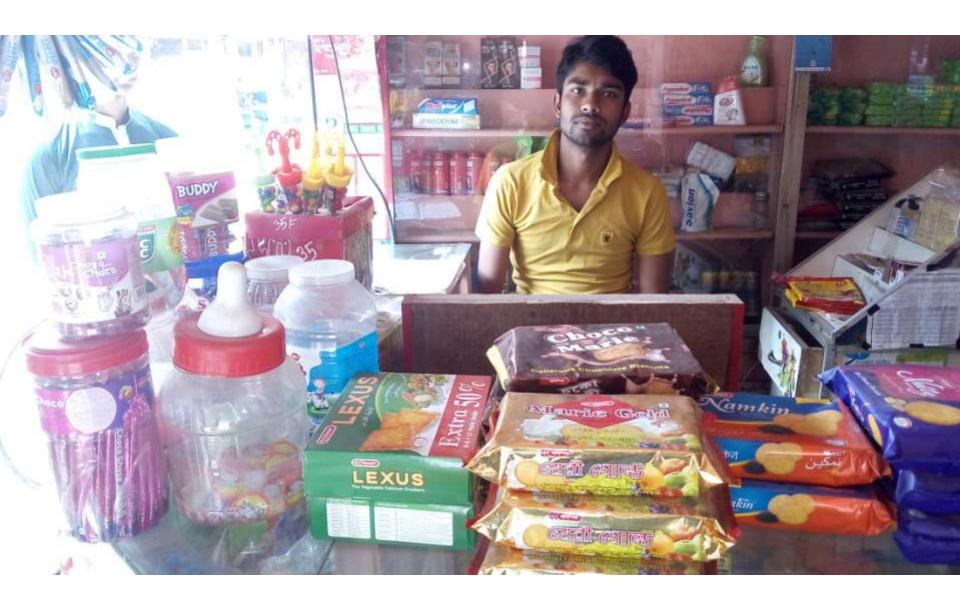

# Pictures

| Proposed Nobin Udyokta Business Info              |   |                                                                                                                                                                                                                                                                                                                                                                                                                                  |  |  |  |
|---------------------------------------------------|---|----------------------------------------------------------------------------------------------------------------------------------------------------------------------------------------------------------------------------------------------------------------------------------------------------------------------------------------------------------------------------------------------------------------------------------|--|--|--|
| Business Name                                     | : | M/S TUHIN AND JONI STORE                                                                                                                                                                                                                                                                                                                                                                                                         |  |  |  |
| Location                                          | : | Fazilayer ghat road, Dagonbhuiyan,feni.                                                                                                                                                                                                                                                                                                                                                                                          |  |  |  |
| Total Investment in BDT                           | : | BDT 160000/-                                                                                                                                                                                                                                                                                                                                                                                                                     |  |  |  |
| Financing                                         | : | Self BDT 100000/- (from existing business) 63%<br>Required Investment BDT 60,000/- (as equity) 38%                                                                                                                                                                                                                                                                                                                               |  |  |  |
| Present salary/drawings from business (estimates) | : | BDT 5,000                                                                                                                                                                                                                                                                                                                                                                                                                        |  |  |  |
| Proposed Salary                                   | : | BDT 5,000                                                                                                                                                                                                                                                                                                                                                                                                                        |  |  |  |
| Size of shop                                      | : | 10ft x 10 ft= 100 square ft                                                                                                                                                                                                                                                                                                                                                                                                      |  |  |  |
| Implementation                                    | : | <ul> <li>The business is planned to be scaled up by investment in existing goods like; Softdrink, Chipes, cosmetics, babymilk etc.</li> <li>Average 15% gain on sales.</li> <li>The shop is rented.</li> <li>The business is operating by entrepreneur. Existing no employee.</li> <li>One will be appointed after getting equity money.</li> <li>Collects goods from Feni.</li> <li>Agreed grace period is 3 months.</li> </ul> |  |  |  |