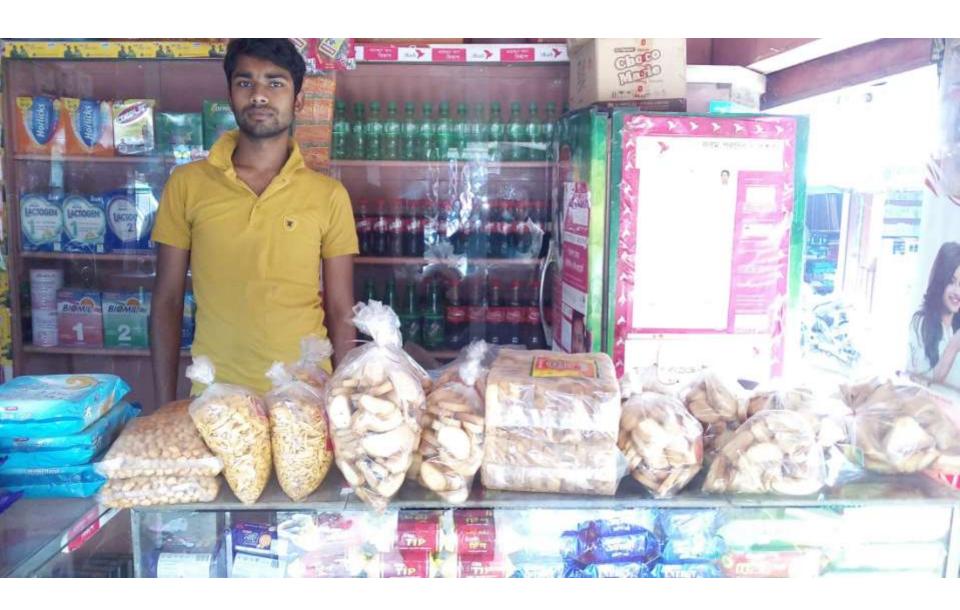

# Pictures

| Proposed Nobin Udyokta Business Info              |   |                                                                                                                                                                                                                                                                                                                                                                                                                                  |  |  |  |
|---------------------------------------------------|---|----------------------------------------------------------------------------------------------------------------------------------------------------------------------------------------------------------------------------------------------------------------------------------------------------------------------------------------------------------------------------------------------------------------------------------|--|--|--|
| Business Name                                     | : | M/S TUHIN AND JONI STORE                                                                                                                                                                                                                                                                                                                                                                                                         |  |  |  |
| Location                                          | : | Fazilayer ghat road, Dagonbhuiyan,feni.                                                                                                                                                                                                                                                                                                                                                                                          |  |  |  |
| Total Investment in BDT                           | : | BDT 160000/-                                                                                                                                                                                                                                                                                                                                                                                                                     |  |  |  |
| Financing                                         | : | Self BDT 100000/- (from existing business) 63%<br>Required Investment BDT 60,000/- (as equity) 38%                                                                                                                                                                                                                                                                                                                               |  |  |  |
| Present salary/drawings from business (estimates) | : | BDT 5,000                                                                                                                                                                                                                                                                                                                                                                                                                        |  |  |  |
| Proposed Salary                                   | : | BDT 5,000                                                                                                                                                                                                                                                                                                                                                                                                                        |  |  |  |
| Size of shop                                      | : | 10ft x 10 ft= 100 square ft                                                                                                                                                                                                                                                                                                                                                                                                      |  |  |  |
| Implementation                                    | : | <ul> <li>The business is planned to be scaled up by investment in existing goods like; Softdrink, Chipes, cosmetics, babymilk etc.</li> <li>Average 15% gain on sales.</li> <li>The shop is rented.</li> <li>The business is operating by entrepreneur. Existing no employee.</li> <li>One will be appointed after getting equity money.</li> <li>Collects goods from Feni.</li> <li>Agreed grace period is 3 months.</li> </ul> |  |  |  |