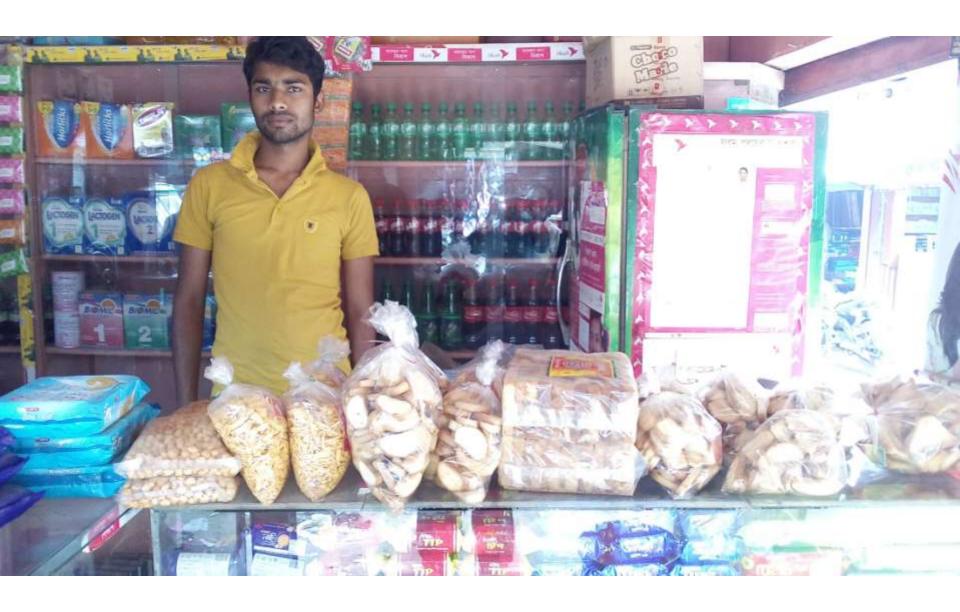

# Pictures

| Proposed Nobin Udyokta Business Info              |   |                                                                                                                                                                                                                                                                                                                                                                                                                                  |  |  |  |
|---------------------------------------------------|---|----------------------------------------------------------------------------------------------------------------------------------------------------------------------------------------------------------------------------------------------------------------------------------------------------------------------------------------------------------------------------------------------------------------------------------|--|--|--|
| Business Name                                     | : | M/S TUHIN AND JONI STORE                                                                                                                                                                                                                                                                                                                                                                                                         |  |  |  |
| Location                                          | : | Fazilayer ghat road, Dagonbhuiyan,feni.                                                                                                                                                                                                                                                                                                                                                                                          |  |  |  |
| Total Investment in BDT                           | : | BDT 160000/-                                                                                                                                                                                                                                                                                                                                                                                                                     |  |  |  |
| Financing                                         | : | Self BDT 100000/- (from existing business) 63%<br>Required Investment BDT 60,000/- (as equity) 38%                                                                                                                                                                                                                                                                                                                               |  |  |  |
| Present salary/drawings from business (estimates) | : | BDT 5,000                                                                                                                                                                                                                                                                                                                                                                                                                        |  |  |  |
| Proposed Salary                                   | : | BDT 5,000                                                                                                                                                                                                                                                                                                                                                                                                                        |  |  |  |
| Size of shop                                      | : | 10ft x 10 ft= 100 square ft                                                                                                                                                                                                                                                                                                                                                                                                      |  |  |  |
| Implementation                                    | : | <ul> <li>The business is planned to be scaled up by investment in existing goods like; Softdrink, Chipes, cosmetics, babymilk etc.</li> <li>Average 15% gain on sales.</li> <li>The shop is rented.</li> <li>The business is operating by entrepreneur. Existing no employee.</li> <li>One will be appointed after getting equity money.</li> <li>Collects goods from Feni.</li> <li>Agreed grace period is 3 months.</li> </ul> |  |  |  |