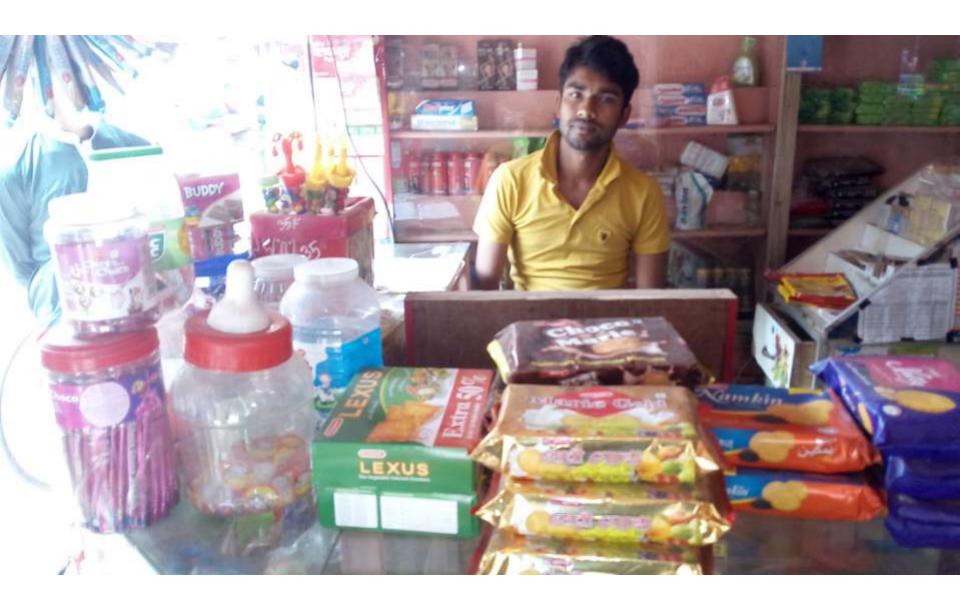

# Pictures

| Proposed Nobin Udyokta Business Info              |   |                                                                                                                                                                                                                                                                                                                                                                                                                                  |  |  |  |
|---------------------------------------------------|---|----------------------------------------------------------------------------------------------------------------------------------------------------------------------------------------------------------------------------------------------------------------------------------------------------------------------------------------------------------------------------------------------------------------------------------|--|--|--|
| Business Name                                     | : | M/S TUHIN AND JONI STORE                                                                                                                                                                                                                                                                                                                                                                                                         |  |  |  |
| Location                                          | : | Fazilayer ghat road, Dagonbhuiyan,feni.                                                                                                                                                                                                                                                                                                                                                                                          |  |  |  |
| Total Investment in BDT                           | : | BDT 160000/-                                                                                                                                                                                                                                                                                                                                                                                                                     |  |  |  |
| Financing                                         | : | Self BDT 100000/- (from existing business) 63%<br>Required Investment BDT 60,000/- (as equity) 38%                                                                                                                                                                                                                                                                                                                               |  |  |  |
| Present salary/drawings from business (estimates) | : | BDT 5,000                                                                                                                                                                                                                                                                                                                                                                                                                        |  |  |  |
| Proposed Salary                                   | : | BDT 5,000                                                                                                                                                                                                                                                                                                                                                                                                                        |  |  |  |
| Size of shop                                      | : | 10ft x 10 ft= 100 square ft                                                                                                                                                                                                                                                                                                                                                                                                      |  |  |  |
| Implementation                                    | : | <ul> <li>The business is planned to be scaled up by investment in existing goods like; Softdrink, Chipes, cosmetics, babymilk etc.</li> <li>Average 15% gain on sales.</li> <li>The shop is rented.</li> <li>The business is operating by entrepreneur. Existing no employee.</li> <li>One will be appointed after getting equity money.</li> <li>Collects goods from Feni.</li> <li>Agreed grace period is 3 months.</li> </ul> |  |  |  |