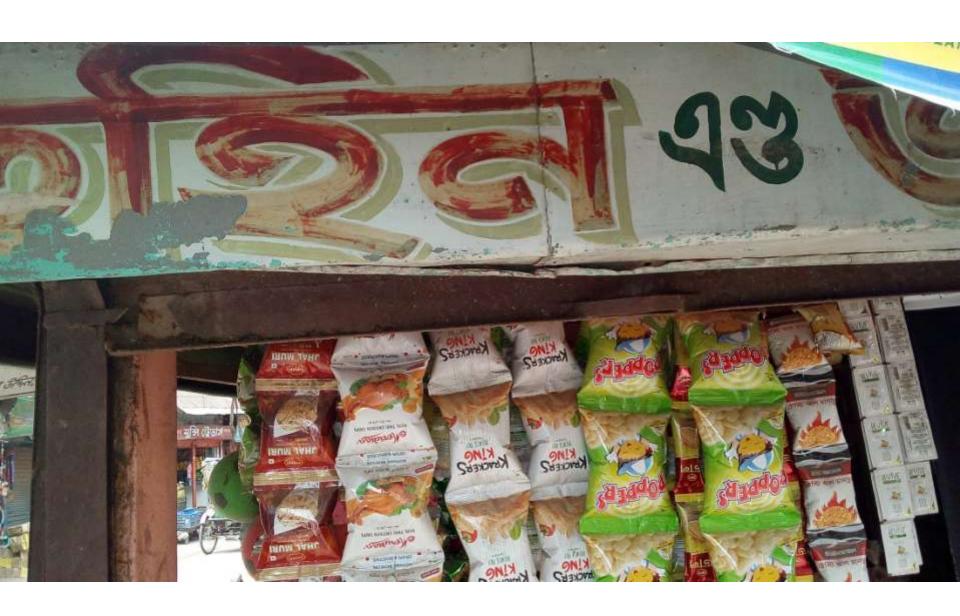

| Proposed Nobin Udyokta Business Info              |   |                                                                                                                                                                                                                                                                                                                                                                                                                                  |  |  |  |
|---------------------------------------------------|---|----------------------------------------------------------------------------------------------------------------------------------------------------------------------------------------------------------------------------------------------------------------------------------------------------------------------------------------------------------------------------------------------------------------------------------|--|--|--|
| Business Name                                     | : | M/S TUHIN AND JONI STORE                                                                                                                                                                                                                                                                                                                                                                                                         |  |  |  |
| Location                                          | : | Fazilayer ghat road, Dagonbhuiyan,feni.                                                                                                                                                                                                                                                                                                                                                                                          |  |  |  |
| Total Investment in BDT                           | : | BDT 160000/-                                                                                                                                                                                                                                                                                                                                                                                                                     |  |  |  |
| Financing                                         | : | Self BDT 100000/- (from existing business) 63%<br>Required Investment BDT 60,000/- (as equity) 38%                                                                                                                                                                                                                                                                                                                               |  |  |  |
| Present salary/drawings from business (estimates) | : | BDT 5,000                                                                                                                                                                                                                                                                                                                                                                                                                        |  |  |  |
| Proposed Salary                                   | : | BDT 5,000                                                                                                                                                                                                                                                                                                                                                                                                                        |  |  |  |
| Size of shop                                      | : | 10ft x 10 ft= 100 square ft                                                                                                                                                                                                                                                                                                                                                                                                      |  |  |  |
| Implementation                                    | : | <ul> <li>The business is planned to be scaled up by investment in existing goods like; Softdrink, Chipes, cosmetics, babymilk etc.</li> <li>Average 15% gain on sales.</li> <li>The shop is rented.</li> <li>The business is operating by entrepreneur. Existing no employee.</li> <li>One will be appointed after getting equity money.</li> <li>Collects goods from Feni.</li> <li>Agreed grace period is 3 months.</li> </ul> |  |  |  |