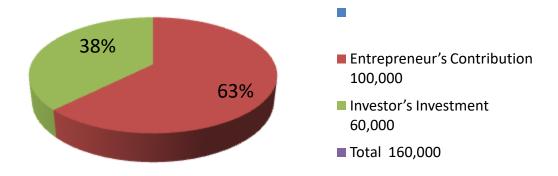

| Proposed Nobin Udyokta Business Info              |   |                                                                                                                                                                                                                                                                                                                                                                                                                                  |  |  |  |
|---------------------------------------------------|---|----------------------------------------------------------------------------------------------------------------------------------------------------------------------------------------------------------------------------------------------------------------------------------------------------------------------------------------------------------------------------------------------------------------------------------|--|--|--|
| Business Name                                     | : | M/S TUHIN AND JONI STORE                                                                                                                                                                                                                                                                                                                                                                                                         |  |  |  |
| Location                                          | : | Fazilayer ghat road, Dagonbhuiyan,feni.                                                                                                                                                                                                                                                                                                                                                                                          |  |  |  |
| Total Investment in BDT                           | : | BDT 160000/-                                                                                                                                                                                                                                                                                                                                                                                                                     |  |  |  |
| Financing                                         | : | Self BDT 100000/- (from existing business) 63%<br>Required Investment BDT 60,000/- (as equity) 38%                                                                                                                                                                                                                                                                                                                               |  |  |  |
| Present salary/drawings from business (estimates) | : | BDT 5,000                                                                                                                                                                                                                                                                                                                                                                                                                        |  |  |  |
| Proposed Salary                                   | : | BDT 5,000                                                                                                                                                                                                                                                                                                                                                                                                                        |  |  |  |
| Size of shop                                      | : | 10ft x 10 ft= 100 square ft                                                                                                                                                                                                                                                                                                                                                                                                      |  |  |  |
| Implementation                                    | : | <ul> <li>The business is planned to be scaled up by investment in existing goods like; Softdrink, Chipes, cosmetics, babymilk etc.</li> <li>Average 15% gain on sales.</li> <li>The shop is rented.</li> <li>The business is operating by entrepreneur. Existing no employee.</li> <li>One will be appointed after getting equity money.</li> <li>Collects goods from Feni.</li> <li>Agreed grace period is 3 months.</li> </ul> |  |  |  |