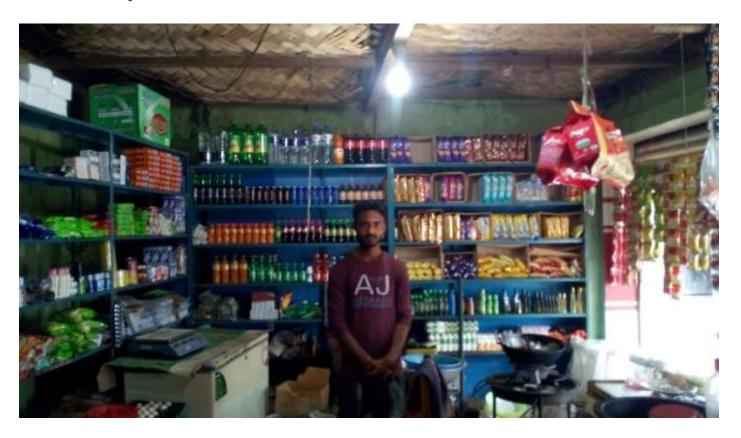

### Proposed NU Business Name: ABUL KALAM STORE



Project identification and prepared by: MD Bellal Hossain Dagonvuiyan Unit, Feni

Project verified by: Susanta Kumar Bishwash



| Brief Bio of The Proposed Nobin Udyokta                                                                                                |     |                                                                                                                                                                                              |  |  |  |
|----------------------------------------------------------------------------------------------------------------------------------------|-----|------------------------------------------------------------------------------------------------------------------------------------------------------------------------------------