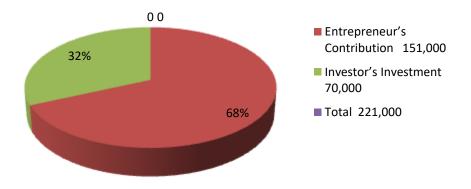

Net Profit (E)= [C-D]

| Investment Breakdown |      |            |                 |      |               |                 |                   |  |
|----------------------|------|------------|-----------------|------|---------------|-----------------|-------------------|--|
| Existing             |      |            |                 |      | Proposed      |                 |                   |  |
| Particulars          | Qty. | Unit Price | Amount<br>(BDT) | Qty. | Unit<br>Price | Amount<br>(BDT) | Proposed<br>Total |  |
| Soft drink           | 0    | 0          | 15000           | 0    | 0             | 0               | 15000             |  |
| Grocery items        | 0    | 0          | 50000           | 0    | 0             | 70000           | 120000            |  |
| Biscuites            | 0    | 0          | 5000            | 0    | 0             | 0               | 5000              |  |
| Confegsonery         | 0    | 0          | 5000            | 0    | 0             | 0               | 5,000             |  |
| Cosmetices           | 0    | 0          | 15000           | 0    | 0             | 0               | 15,000            |  |
| Staysonary           | 0    | 0          | 3000            | 0    | 0             | 0               | 3,000             |  |
| Chipes               | 0    | 0          | 5000            | 0    | 0             | 0               | 5,000             |  |
| Enrgy light          | 0    | 0          | 3000            | 0    | 0             | 0               | 3,000             |  |
| Others               | 0    | 0          | 20000           | 0    | 0             | 0               | 20,000            |  |
| Security             | 0    | 0          | 30000           | 0    | 0             | 0               | 30,000            |  |
| Total                | 0    | 0          | 151000          | 0    | 0             | 70,000          | 221,000           |  |