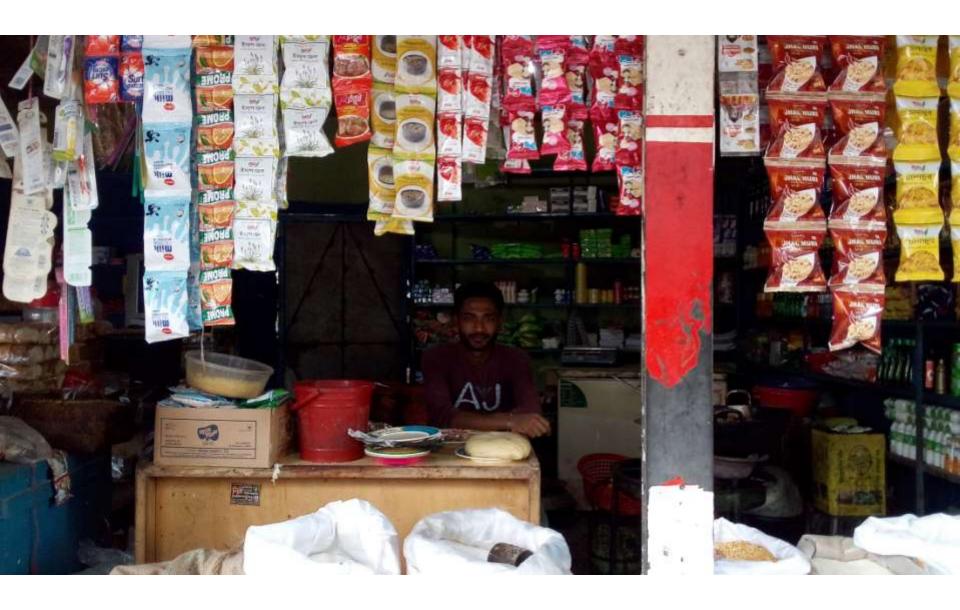

| Proposed Nobin Udyokta Business Info              |                  |                                                                                                                                                                                                                                                                                                                                                                                                                                                 |  |  |  |  |
|---------------------------------------------------|------------------|-------------------------------------------------------------------------------------------------------------------------------------------------------------------------------------------------------------------------------------------------------------------------------------------------------------------------------------------------------------------------------------------------------------------------------------------------|--|--|--|--|
| Business Name                                     | ABUL KALAM STORE |                                                                                                                                                                                                                                                                                                                                                                                                                                                 |  |  |  |  |
| Location                                          | :                | Chowdharyhat road, Mokbulayer tack, Doganbhuyain,Feni.                                                                                                                                                                                                                                                                                                                                                                                          |  |  |  |  |
| Total Investment in BDT                           | :                | BDT 221000/-                                                                                                                                                                                                                                                                                                                                                                                                                                    |  |  |  |  |
| Financing                                         | :                | Self BDT 151000/- (from existing business) 68% Required Investment BDT 70,000/- (as equity) 32%                                                                                                                                                                                                                                                                                                                                                 |  |  |  |  |
| Present salary/drawings from business (estimates) | :                | BDT 5,000                                                                                                                                                                                                                                                                                                                                                                                                                                       |  |  |  |  |
| Proposed Salary                                   | :                | BDT 5,000                                                                                                                                                                                                                                                                                                                                                                                                                                       |  |  |  |  |
| Size of shop                                      | :                | 24ft x 12 ft= 28 square ft                                                                                                                                                                                                                                                                                                                                                                                                                      |  |  |  |  |
| Implementation                                    |                  | <ul> <li>The business is planned to be scaled up by investment in existing goods like; Softdrink, Chipes, Staysonary and Grocery items etc.</li> <li>Average 20% gain on sales.</li> <li>The shop is rented.</li> <li>The business is operating by entrepreneur. Existing no employee.</li> <li>One will be appointed after getting equity money</li> <li>Collects goods from Doganbhuyain</li> <li>Agreed grace period is 3 months.</li> </ul> |  |  |  |  |

# Pictures