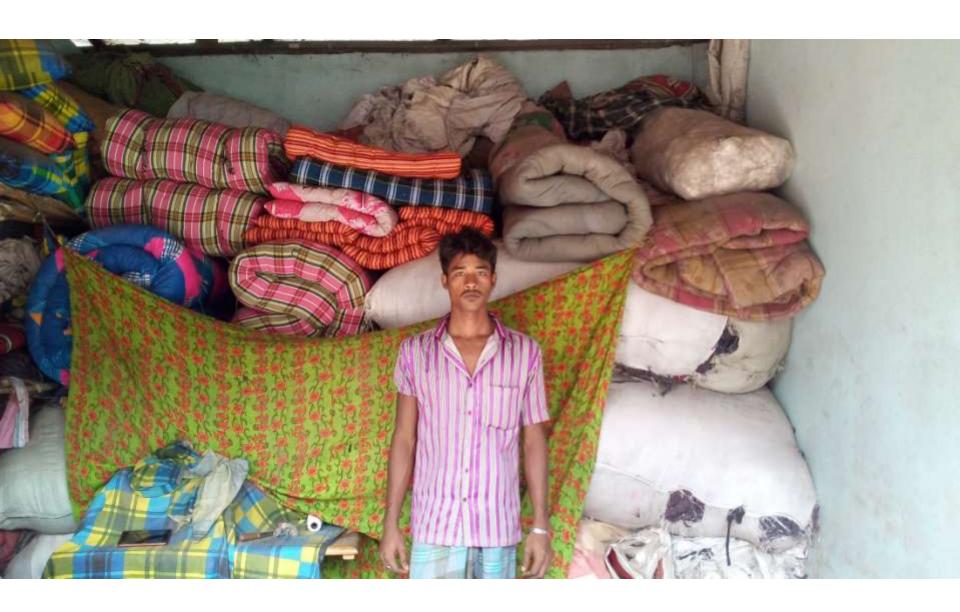

| Proposed Nobin Udyokta Business Info              |   |                                                                                                                                                                                                                                                                                                                                                                                                      |  |  |  |
|---------------------------------------------------|---|------------------------------------------------------------------------------------------------------------------------------------------------------------------------------------------------------------------------------------------------------------------------------------------------------------------------------------------------------------------------------------------------------|--|--|--|
| Business Name                                     | : | MAYAR DHOYEA BADING                                                                                                                                                                                                                                                                                                                                                                                  |  |  |  |
| Location                                          | : | Gogariya Road,Dagonbhuyain Bazar,Feni.                                                                                                                                                                                                                                                                                                                                                               |  |  |  |
| Total Investment in BDT                           | : | BDT 247,550/-                                                                                                                                                                                                                                                                                                                                                                                        |  |  |  |
| Financing                                         | : | Self BDT 1,87,550/- (from existing business) 74% Required Investment BDT 60,000/- (as equity) 24%                                                                                                                                                                                                                                                                                                    |  |  |  |
| Present salary/drawings from business (estimates) | : | BDT 5,000                                                                                                                                                                                                                                                                                                                                                                                            |  |  |  |
| Proposed Salary                                   | : | BDT 5,000                                                                                                                                                                                                                                                                                                                                                                                            |  |  |  |
| Size of shop                                      | : | 25 ft x 10 ft= 250 square ft                                                                                                                                                                                                                                                                                                                                                                         |  |  |  |
| Implementation                                    | : | <ul> <li>The business is planned to be scaled up by investment in existing goods like; Laf,Tosok,Fome,etc.</li> <li>The business is operating by entrepreneur. Existing 01 employee.</li> <li>After getting equity fund 01 will be appointed</li> <li>Average 30% gain on sales</li> <li>The shop is rented.</li> <li>Collects goods from Feni.</li> <li>Agreed grace period is 3 months.</li> </ul> |  |  |  |