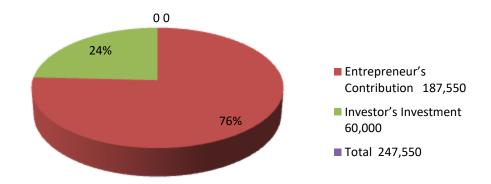

| Proposed Nobin Udyokta Business Info              |   |                                                                                                                                                                                                                                                                                                                                                                                                      |  |  |  |
|---------------------------------------------------|---|------------------------------------------------------------------------------------------------------------------------------------------------------------------------------------------------------------------------------------------------------------------------------------------------------------------------------------------------------------------------------------------------------|--|--|--|
| Business Name                                     | : | MAYAR DHOYEA BADING                                                                                                                                                                                                                                                                                                                                                                                  |  |  |  |
| Location                                          | : | Gogariya Road,Dagonbhuyain Bazar,Feni.                                                                                                                                                                                                                                                                                                                                                               |  |  |  |
| Total Investment in BDT                           | : | BDT 247,550/-                                                                                                                                                                                                                                                                                                                                                                                        |  |  |  |
| Financing                                         | : | Self BDT 1,87,550/- (from existing business) 74% Required Investment BDT 60,000/- (as equity) 24%                                                                                                                                                                                                                                                                                                    |  |  |  |
| Present salary/drawings from business (estimates) | : | BDT 5,000                                                                                                                                                                                                                                                                                                                                                                                            |  |  |  |
| Proposed Salary                                   | : | BDT 5,000                                                                                                                                                                                                                                                                                                                                                                                            |  |  |  |
| Size of shop                                      | : | 25 ft x 10 ft= 250 square ft                                                                                                                                                                                                                                                                                                                                                                         |  |  |  |
| Implementation                                    | : | <ul> <li>The business is planned to be scaled up by investment in existing goods like; Laf,Tosok,Fome,etc.</li> <li>The business is operating by entrepreneur. Existing 01 employee.</li> <li>After getting equity fund 01 will be appointed</li> <li>Average 30% gain on sales</li> <li>The shop is rented.</li> <li>Collects goods from Feni.</li> <li>Agreed grace period is 3 months.</li> </ul> |  |  |  |