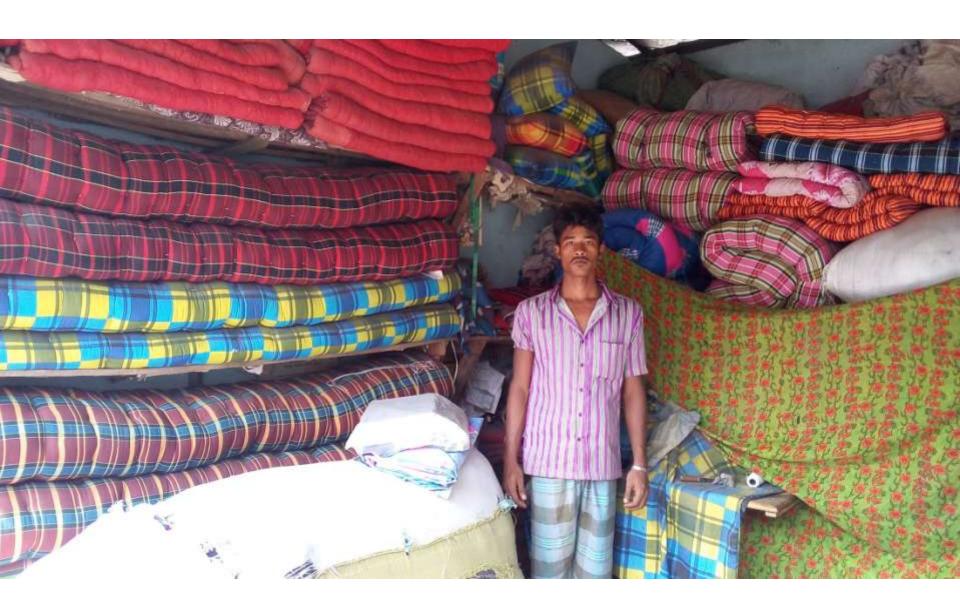

| Proposed Nobin Udyokta Business Info              |   |                                                                                                                                                                                                                                                                                                                                                                                                      |  |  |  |
|---------------------------------------------------|---|------------------------------------------------------------------------------------------------------------------------------------------------------------------------------------------------------------------------------------------------------------------------------------------------------------------------------------------------------------------------------------------------------|--|--|--|
| Business Name                                     | : | MAYAR DHOYEA BADING                                                                                                                                                                                                                                                                                                                                                                                  |  |  |  |
| Location                                          | : | Gogariya Road,Dagonbhuyain Bazar,Feni.                                                                                                                                                                                                                                                                                                                                                               |  |  |  |
| Total Investment in BDT                           | : | BDT 247,550/-                                                                                                                                                                                                                                                                                                                                                                                        |  |  |  |
| Financing                                         | : | Self BDT 1,87,550/- (from existing business) 74% Required Investment BDT 60,000/- (as equity) 24%                                                                                                                                                                                                                                                                                                    |  |  |  |
| Present salary/drawings from business (estimates) | : | BDT 5,000                                                                                                                                                                                                                                                                                                                                                                                            |  |  |  |
| Proposed Salary                                   | : | BDT 5,000                                                                                                                                                                                                                                                                                                                                                                                            |  |  |  |
| Size of shop                                      | : | 25 ft x 10 ft= 250 square ft                                                                                                                                                                                                                                                                                                                                                                         |  |  |  |
| Implementation                                    | : | <ul> <li>The business is planned to be scaled up by investment in existing goods like; Laf,Tosok,Fome,etc.</li> <li>The business is operating by entrepreneur. Existing 01 employee.</li> <li>After getting equity fund 01 will be appointed</li> <li>Average 30% gain on sales</li> <li>The shop is rented.</li> <li>Collects goods from Feni.</li> <li>Agreed grace period is 3 months.</li> </ul> |  |  |  |