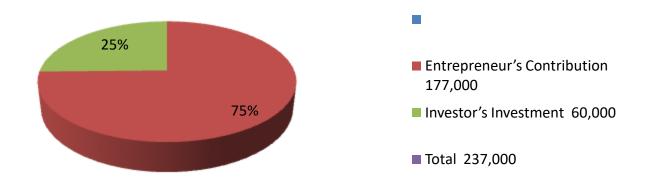

| Proposed Nobin Udyokta Business Info              |   |                                                                                                                                                                                                                                                                                                                                                                                                                           |  |  |  |  |
|---------------------------------------------------|---|---------------------------------------------------------------------------------------------------------------------------------------------------------------------------------------------------------------------------------------------------------------------------------------------------------------------------------------------------------------------------------------------------------------------------|--|--|--|--|
| Business Name                                     | : | FRENDES TELECOM                                                                                                                                                                                                                                                                                                                                                                                                           |  |  |  |  |
| Location                                          | : | New school market,saberhat,Noyakhali                                                                                                                                                                                                                                                                                                                                                                                      |  |  |  |  |
| Total Investment in BDT                           | : | BDT 237,000/-                                                                                                                                                                                                                                                                                                                                                                                                             |  |  |  |  |
| Financing                                         | : | Self BDT 177,000/- (from existing business) 72% Required Investment BDT 60,000/- (as equity) 28%                                                                                                                                                                                                                                                                                                                          |  |  |  |  |
| Present salary/drawings from business (estimates) | : | BDT 5,000                                                                                                                                                                                                                                                                                                                                                                                                                 |  |  |  |  |
| Proposed Salary                                   | : | BDT 5,000                                                                                                                                                                                                                                                                                                                                                                                                                 |  |  |  |  |
| Size of shop                                      | : | 12 ft x 10 ft= 120 square ft                                                                                                                                                                                                                                                                                                                                                                                              |  |  |  |  |
| Implementation                                    |   | <ul> <li>The business is planned to be scaled up by investment in existing goods like; mobile exosoriges &amp;load, bikes ,etc.</li> <li>The business is operating by entrepreneur. Existing no employee.</li> <li>After getting equity fund 01 will be appointed</li> <li>Average 30% gain on sales</li> <li>The shop is rented.</li> <li>Collects goods from Feni.</li> <li>Agreed grace period is 3 months.</li> </ul> |  |  |  |  |

| Investment Breakdown |       |            |                 |          |            |              |                   |  |
|----------------------|-------|------------|-----------------|----------|------------|--------------|-------------------|--|
|                      | Exist | ting       |                 | Proposed |            |              |                   |  |
| Particulars          | Qty.  | Unit Price | Amount<br>(BDT) | Qty.     | Unit Price | Amount (BDT) | Proposed<br>Total |  |
| Mobile set           | 30    | 2000       | 60000           | 30       | 1000       | 30000        | 90000             |  |
| Batery               | 250   | 100        | 25000           | 0        | 0          | 10500        | 35500             |  |
| Charger              | 35    | 300        | 10500           | 65       | 300        | 19500        | 30000             |  |
| Casing               | 0     | 0          | 5000            | 0        | 0          | 0            | 5,000             |  |
| Cover                | 50    | 100        | 5000            | 0        | 0          | 0            | 5,000             |  |
| Load                 | 0     | 0          | 1500            | 0        | 0          | 0            | 1500              |  |
| Others               | 0     | 0          | 20000           | 0        | 0          | 0            | 20,000            |  |
| Security             | 0     | 0          | 50000           | 0        | 0          | 0            | 50,000            |  |
| Total                | 0     | 0          | 177000          | 0        | 0          | 60,000       | 237,000           |  |