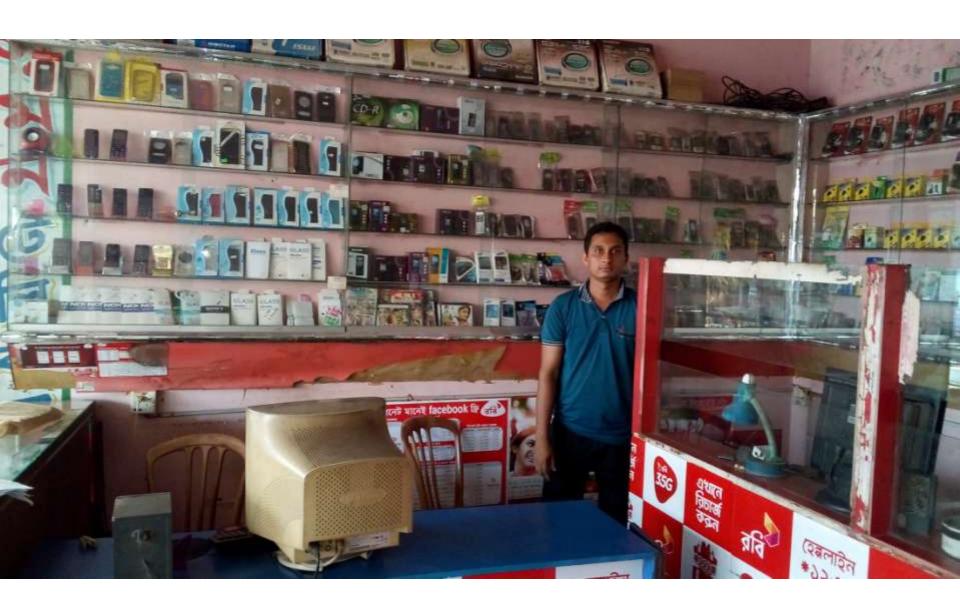

| Proposed Nobin Udyokta Business Info              |   |                                                                                                                                                                                                                                                                                                                                                                                                                           |  |  |  |  |
|---------------------------------------------------|---|---------------------------------------------------------------------------------------------------------------------------------------------------------------------------------------------------------------------------------------------------------------------------------------------------------------------------------------------------------------------------------------------------------------------------|--|--|--|--|
| Business Name                                     | : | FRENDES TELECOM                                                                                                                                                                                                                                                                                                                                                                                                           |  |  |  |  |
| Location                                          | : | New school market,saberhat,Noyakhali                                                                                                                                                                                                                                                                                                                                                                                      |  |  |  |  |
| Total Investment in BDT                           | : | BDT 237,000/-                                                                                                                                                                                                                                                                                                                                                                                                             |  |  |  |  |
| Financing                                         | : | Self BDT 177,000/- (from existing business) 72% Required Investment BDT 60,000/- (as equity) 28%                                                                                                                                                                                                                                                                                                                          |  |  |  |  |
| Present salary/drawings from business (estimates) | : | BDT 5,000                                                                                                                                                                                                                                                                                                                                                                                                                 |  |  |  |  |
| Proposed Salary                                   | : | BDT 5,000                                                                                                                                                                                                                                                                                                                                                                                                                 |  |  |  |  |
| Size of shop                                      | : | 12 ft x 10 ft= 120 square ft                                                                                                                                                                                                                                                                                                                                                                                              |  |  |  |  |
| Implementation                                    |   | <ul> <li>The business is planned to be scaled up by investment in existing goods like; mobile exosoriges &amp;load, bikes ,etc.</li> <li>The business is operating by entrepreneur. Existing no employee.</li> <li>After getting equity fund 01 will be appointed</li> <li>Average 30% gain on sales</li> <li>The shop is rented.</li> <li>Collects goods from Feni.</li> <li>Agreed grace period is 3 months.</li> </ul> |  |  |  |  |