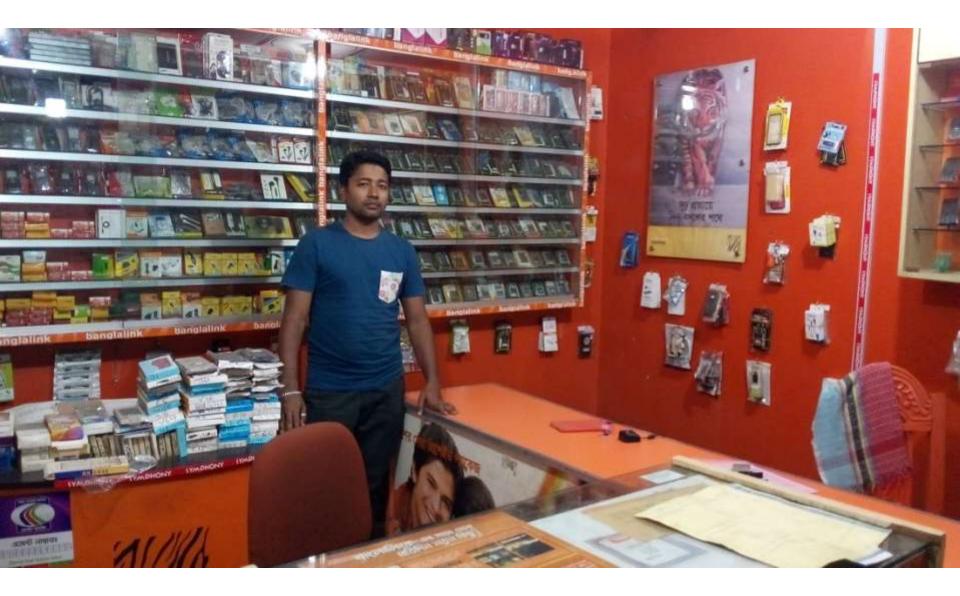

| Proposed Nobin Udyokta Business Info                    |   |                                                                                                                                                                                                                                                                                                                                                                                                                           |  |  |  |  |
|---------------------------------------------------------|---|---------------------------------------------------------------------------------------------------------------------------------------------------------------------------------------------------------------------------------------------------------------------------------------------------------------------------------------------------------------------------------------------------------------------------|--|--|--|--|
| Business Name                                           | : | EVENA ENTERPRIGE                                                                                                                                                                                                                                                                                                                                                                                                          |  |  |  |  |
| Location                                                | : | New school market, saberhat, Noyakhali                                                                                                                                                                                                                                                                                                                                                                                    |  |  |  |  |
| Total Investment in BDT                                 | : | BDT 430,000/-                                                                                                                                                                                                                                                                                                                                                                                                             |  |  |  |  |
| Financing                                               | : | Self BDT 360,000/- (from existing business) 84%<br>Required Investment BDT 70,000/- (as equity) 16%                                                                                                                                                                                                                                                                                                                       |  |  |  |  |
| Present salary/drawings<br>from business<br>(estimates) | : | : BDT 5,000                                                                                                                                                                                                                                                                                                                                                                                                               |  |  |  |  |
| Proposed Salary                                         | : | BDT 5,000                                                                                                                                                                                                                                                                                                                                                                                                                 |  |  |  |  |
| Size of shop                                            | : | 12 ft x 10 ft= 120 square ft                                                                                                                                                                                                                                                                                                                                                                                              |  |  |  |  |
| Implementation                                          | : | <ul> <li>The business is planned to be scaled up by investment in existing goods like; mobile exosoriges &amp;load, bikes ,etc.</li> <li>The business is operating by entrepreneur. Existing no employee.</li> <li>After getting equity fund 01 will be appointed</li> <li>Average 10% gain on sales</li> <li>The shop is rented.</li> <li>Collects goods from Feni.</li> <li>Agreed grace period is 3 months.</li> </ul> |  |  |  |  |