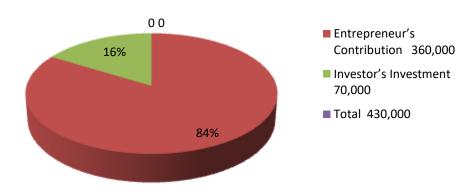

| Proposed Nobin Udyokta Business Info                    |   |                                                                                                                                                                                                                                                                                                                                                                                                                           |  |  |  |  |
|---------------------------------------------------------|---|---------------------------------------------------------------------------------------------------------------------------------------------------------------------------------------------------------------------------------------------------------------------------------------------------------------------------------------------------------------------------------------------------------------------------|--|--|--|--|
| Business Name                                           | : | EVENA ENTERPRIGE                                                                                                                                                                                                                                                                                                                                                                                                          |  |  |  |  |
| Location                                                | : | New school market, saberhat, Noyakhali                                                                                                                                                                                                                                                                                                                                                                                    |  |  |  |  |
| Total Investment in BDT                                 | : | BDT 430,000/-                                                                                                                                                                                                                                                                                                                                                                                                             |  |  |  |  |
| Financing                                               | : | Self BDT 360,000/- (from existing business) 84%<br>Required Investment BDT 70,000/- (as equity) 16%                                                                                                                                                                                                                                                                                                                       |  |  |  |  |
| Present salary/drawings<br>from business<br>(estimates) | : | : BDT 5,000                                                                                                                                                                                                                                                                                                                                                                                                               |  |  |  |  |
| Proposed Salary                                         | : | BDT 5,000                                                                                                                                                                                                                                                                                                                                                                                                                 |  |  |  |  |
| Size of shop                                            | : | 12 ft x 10 ft= 120 square ft                                                                                                                                                                                                                                                                                                                                                                                              |  |  |  |  |
| Implementation                                          | : | <ul> <li>The business is planned to be scaled up by investment in existing goods like; mobile exosoriges &amp;load, bikes ,etc.</li> <li>The business is operating by entrepreneur. Existing no employee.</li> <li>After getting equity fund 01 will be appointed</li> <li>Average 10% gain on sales</li> <li>The shop is rented.</li> <li>Collects goods from Feni.</li> <li>Agreed grace period is 3 months.</li> </ul> |  |  |  |  |

| Investment Breakdown |       |            |                 |          |            |              |                   |  |
|----------------------|-------|------------|-----------------|----------|------------|--------------|-------------------|--|
|                      | Exist | ting       |                 | Proposed |            |              |                   |  |
| Particulars          | Qty.  | Unit Price | Amount<br>(BDT) | Qty.     | Unit Price | Amount (BDT) | Proposed<br>Total |  |
| Mobile set           | 70    | 2000       | 140000          | 20       | 2000       | 40000        | 180000            |  |
| Batery               | 0     | 0          | 50000           | 0        | 0          | 20000        | 70000             |  |
| Charger              | 0     | 0          | 15000           | 0        | 0          | 10000        | 25000             |  |
| Casing               | 0     | 0          | 10000           | 0        | 0          | 0            | 10,000            |  |
| Cover                | 0     | 0          | 5000            | 0        | 0          | 0            | 5,000             |  |
| Load                 | 0     | 0          | 15000           | 0        | 0          | 0            | 15000             |  |
| Bikes                | 0     | 0          | 40000           | 0        | 0          | 0            | 40,000            |  |
| Sim                  | 0     | 0          | 5000            | 0        | 0          | 0            | 5,000             |  |
| Mobile card          | 0     | 0          | 20000           | 0        | 0          | 0            | 20,000            |  |
| Security             | 0     | 0          | 60000           | 0        | 0          | 0            | 60,000            |  |
| Total                | 0     | 0          | 360000          | 0        | 0          | 70,000       | 430,000           |  |