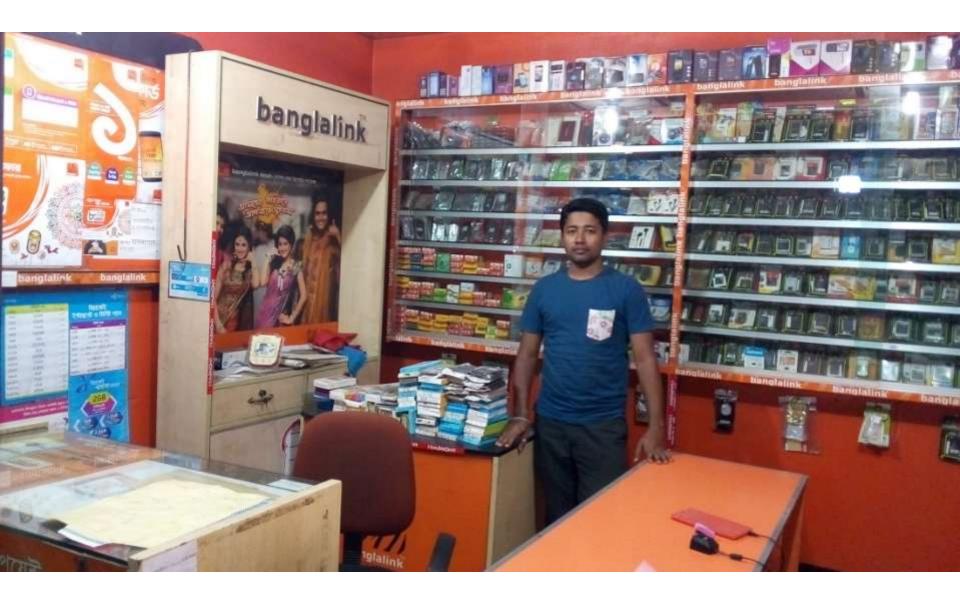

| Proposed Nobin Udyokta Business Info                    |   |                                                                                                                                                                                                                                                                                                                                                                                                                           |  |  |  |  |
|---------------------------------------------------------|---|---------------------------------------------------------------------------------------------------------------------------------------------------------------------------------------------------------------------------------------------------------------------------------------------------------------------------------------------------------------------------------------------------------------------------|--|--|--|--|
| Business Name                                           | : | EVENA ENTERPRIGE                                                                                                                                                                                                                                                                                                                                                                                                          |  |  |  |  |
| Location                                                | : | New school market, saberhat, Noyakhali                                                                                                                                                                                                                                                                                                                                                                                    |  |  |  |  |
| Total Investment in BDT                                 | : | BDT 430,000/-                                                                                                                                                                                                                                                                                                                                                                                                             |  |  |  |  |
| Financing                                               | : | Self BDT 360,000/- (from existing business) 84%<br>Required Investment BDT 70,000/- (as equity) 16%                                                                                                                                                                                                                                                                                                                       |  |  |  |  |
| Present salary/drawings<br>from business<br>(estimates) | : | : BDT 5,000                                                                                                                                                                                                                                                                                                                                                                                                               |  |  |  |  |
| Proposed Salary                                         | : | BDT 5,000                                                                                                                                                                                                                                                                                                                                                                                                                 |  |  |  |  |
| Size of shop                                            | : | 12 ft x 10 ft= 120 square ft                                                                                                                                                                                                                                                                                                                                                                                              |  |  |  |  |
| Implementation                                          | : | <ul> <li>The business is planned to be scaled up by investment in existing goods like; mobile exosoriges &amp;load, bikes ,etc.</li> <li>The business is operating by entrepreneur. Existing no employee.</li> <li>After getting equity fund 01 will be appointed</li> <li>Average 10% gain on sales</li> <li>The shop is rented.</li> <li>Collects goods from Feni.</li> <li>Agreed grace period is 3 months.</li> </ul> |  |  |  |  |