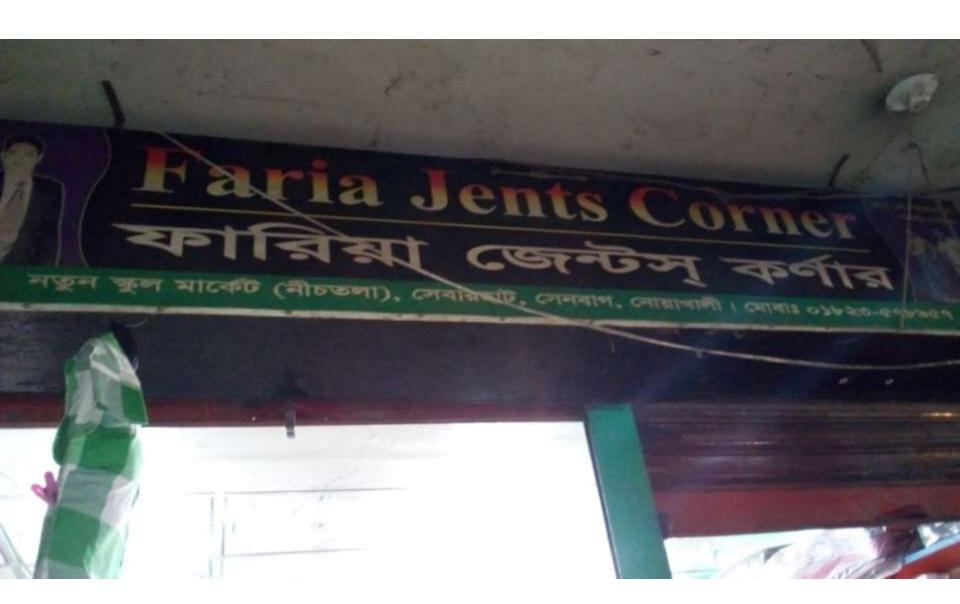

#### **Proposed NU Business Name: FARIYA JENTES CORNER**

Project identification and prepared by: Md. Bellal Hossain Dagonvuiyan Unit, Feni Project verified by: Shush anta Kumar Bishash

| Brief Bio of The Proposed Nobin Udyokta                                                                                                         |       |                                                                                                                                                                             |  |  |  |
|-------------------------------------------------------------------------------------------------------------------------------------------------|-------|-----------------------------------------------------------------------------------------------------------------------------------------------------------------------------|--|--|--|
| Name                                                                                                                                            | :     | MD.ALAMGIR HOSSAIN                                                                                                                                                          |  |  |  |
| Age                                                                                                                                             | :     | 01-01-1983( 34Years)                                                                                                                                                        |  |  |  |
| Education, till to date                                                                                                                         | :     | Class Ten                                                                                                                                                                   |  |  |  |
| Marital status                                                                                                                                  | :     | Married                                                                                                                                                                     |  |  |  |
| Children                                                                                                                                        | :     | 01 Sone ,01Daughter                                                                                                                                                         |  |  |  |
| No. of siblings:                                                                                                                                | :     | 04 Brothers,02 Sisters                                                                                                                                                      |  |  |  |
| Address                                                                                                                                         | :     | Vill:Razarampur P.O: shaberhat P.S: Shan beg, Dist: Nohakhali                                                                                                               |  |  |  |
| Parent's and GB related Info (i) Who is GB member (ii) Mother's name (iii) Father's name (iv) GB member's info                                  | : : : | Mother Father  LETE:MONSURA BEGUM  EDRISH MIA  Branch:, mohammedpur,Shanbeg. Centre #21 (Female),  Member ID:1015, Group No: 01  Member since: 1998 to -2003 till (5 Years) |  |  |  |
| Further Information: (v) Who pays GB loan installment (vi) Mobile lady (vii) Grameen Education Loan (viii) Any other loan like GB, BRAC ASA etc | : : : | First loan: BDT 5000/- Existing loan: BDT 10000 Outstanding loan:0 Father NA No No No                                                                                       |  |  |  |

| Proposed Nobin Udyokta Business Info              |   |                                                                                                                                                                                                                                                                                                                                                                                                        |  |  |  |
|---------------------------------------------------|---|--------------------------------------------------------------------------------------------------------------------------------------------------------------------------------------------------------------------------------------------------------------------------------------------------------------------------------------------------------------------------------------------------------|--|--|--|
| Business Name                                     | : | FARIYA JENTES CORNER                                                                                                                                                                                                                                                                                                                                                                                   |  |  |  |
| Location                                          | : | New school market,saberhat,Noyakhali                                                                                                                                                                                                                                                                                                                                                                   |  |  |  |
| Total Investment in BDT                           |   | BDT 365,000/-                                                                                                                                                                                                                                                                                                                                                                                          |  |  |  |
| Financing                                         | : | Self BDT 295,000/- (from existing business) 81% Required Investment BDT 70,000/- (as equity) 19%                                                                                                                                                                                                                                                                                                       |  |  |  |
| Present salary/drawings from business (estimates) | : | BDT 5,000                                                                                                                                                                                                                                                                                                                                                                                              |  |  |  |
| Proposed Salary                                   | : | BDT 5,000                                                                                                                                                                                                                                                                                                                                                                                              |  |  |  |
| Size of shop                                      | : | 12ft x 10ft= 120 square ft                                                                                                                                                                                                                                                                                                                                                                             |  |  |  |
| Implementation :                                  |   | <ul> <li>The business is planned to be scaled up by investment in existing goods like; Garments items ,etc.</li> <li>The business is operating by entrepreneur. Existing no employee.</li> <li>After getting equity fund 01 will be appointed</li> <li>Average 15% gain on sales</li> <li>The shop is rented.</li> <li>Collects goods from Dhaka.</li> <li>Agreed grace period is 3 months.</li> </ul> |  |  |  |