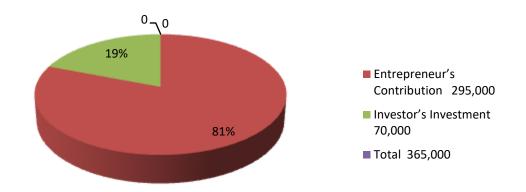

| Proposed Nobin Udyokta Business Info              |   |                                                                                                                                                                                                                                                                                                                                                                                                        |  |  |  |
|---------------------------------------------------|---|--------------------------------------------------------------------------------------------------------------------------------------------------------------------------------------------------------------------------------------------------------------------------------------------------------------------------------------------------------------------------------------------------------|--|--|--|
| Business Name                                     | : | FARIYA JENTES CORNER                                                                                                                                                                                                                                                                                                                                                                                   |  |  |  |
| Location                                          | : | New school market,saberhat,Noyakhali                                                                                                                                                                                                                                                                                                                                                                   |  |  |  |
| Total Investment in BDT                           |   | BDT 365,000/-                                                                                                                                                                                                                                                                                                                                                                                          |  |  |  |
| Financing                                         | : | Self BDT 295,000/- (from existing business) 81% Required Investment BDT 70,000/- (as equity) 19%                                                                                                                                                                                                                                                                                                       |  |  |  |
| Present salary/drawings from business (estimates) | : | BDT 5,000                                                                                                                                                                                                                                                                                                                                                                                              |  |  |  |
| Proposed Salary                                   | : | BDT 5,000                                                                                                                                                                                                                                                                                                                                                                                              |  |  |  |
| Size of shop                                      | : | 12ft x 10ft= 120 square ft                                                                                                                                                                                                                                                                                                                                                                             |  |  |  |
| Implementation :                                  |   | <ul> <li>The business is planned to be scaled up by investment in existing goods like; Garments items ,etc.</li> <li>The business is operating by entrepreneur. Existing no employee.</li> <li>After getting equity fund 01 will be appointed</li> <li>Average 15% gain on sales</li> <li>The shop is rented.</li> <li>Collects goods from Dhaka.</li> <li>Agreed grace period is 3 months.</li> </ul> |  |  |  |

| Investment Breakdown |       |            |                 |          |            |              |                   |  |
|----------------------|-------|------------|-----------------|----------|------------|--------------|-------------------|--|
|                      | Exist | ing        |                 | Proposed |            |              |                   |  |
| Particulars          | Qty.  | Unit Price | Amount<br>(BDT) | Qty.     | Unit Price | Amount (BDT) | Proposed<br>Total |  |
| Pant                 | 250   | 500        | 125000          | 80       | 500        | 40000        | 165000            |  |
| Shirt                | 150   | 400        | 60000           | 50       | 400        | 20000        | 80000             |  |
| T-shirt              | 200   | 120        | 24000           | 100      | 100        | 10000        | 34000             |  |
| Pangabi              | 30    | 550        | 16500           | 0        | 0          | 0            | 16,500            |  |
| Paigama              | 30    | 150        | 4500            | 0        | 0          | 0            | 4,500             |  |
| Hosiyery             | 0     | 0          | 20000           | 0        | 0          | 0            | 20000             |  |
| Others               | 0     | 0          | 5000            | 0        | 0          | 0            | 5,000             |  |
| Security             | 0     | 0          | 40000           | 0        | 0          | 0            | 40,000            |  |
| Total                | 0     | 0          | 295000          | 0        | 0          | 70,000       | 365,000           |  |