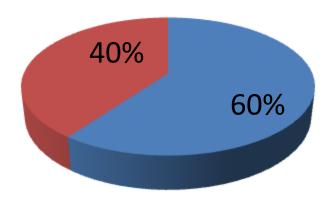

### **Source of Finance**

■ Entrepreneur's contibution 300000 ■ Investor's Investment 200000 ■ Total 500000

| Financial Projection (BDT)                 |       |         |           |           |           |
|--------------------------------------------|-------|---------|-----------|-----------|-----------|
| Particular Daily Monthly 1st Year 2nd Year |       |         |           |           |           |
| Revenue (sales)                            |       |         |           |           |           |
| Construction & Senetary Item               | 7,200 | 216,000 | 2,592,000 | 2,721,600 | 2,857,680 |
| Total Sales (A)                            | 7,200 | 216,000 | 2,592,000 | 2,721,600 | 2,857,680 |
| Less. Variable Expense                     |       |         |           |           |           |
| Construction & Senetary Item               | 5,400 | 162,000 | 1,944,000 | 2,041,200 | 2,143,260 |
| Total variable Expense (B)                 | 5,400 | 162,000 | 1,944,000 | 2,041,200 | 2,143,260 |
| Contribution Margin (CM) [C=(A-B)          | 1,800 | 54,000  | 648,000   | 680,400   | 714,420   |
| Less. Fixed Expense                        |       |         |           |           |           |
| Rent                                       |       | 3,500   | 42,000    | 42,000    | 42,000    |
| Electricity Bill                           |       | 735     | 8,820     | 9,261     | 9,724     |
| Transportation                             |       | 11,000  | 132,000   | 138,600   | 145,530   |
| Mobile Bill                                |       | 600     | 7,200     | 7,560     | 7,938     |
| Entertainment                              |       | 1,100   | 13,200    | 13,860    | 14,553    |
| Salary (sttaf)                             |       | 16,000  | 192,000   | 201,600   | 211,680   |
| Salary (self)                              |       | 8,000   | 96,000    | 96,000    | 96,000    |
| Non Cash Item                              |       |         |           |           |           |
| Depreciation                               |       | 0       | 0         | 0         | 0         |
| Total Fixed Cost                           |       | 40,935  | 491,220   | 508,881   | 527,425   |
| Net Profit (E) [C-D)                       |       | 13,065  | 156,780   | 171,519   | 186,995   |
| Investment Payback                         |       |         | 80,000    | 80,000    | 80,000    |