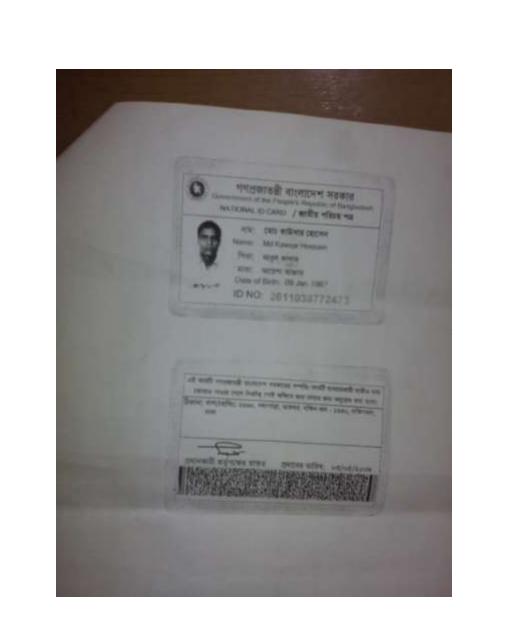

#### **Proposed NU Business Name: K S SHORMA HOUSE**

Project identification and prepared by: Orjun Kumar Shill,
Dakshinkhan Unit, Dhaka

Project verified by: Md. Abu Bakkar Siddique

| Brief Bio of The Proposed Nobin Udyokta                                                                                                              |       |                                                                                                                                                                                     |  |  |  |
|------------------------------------------------------------------------------------------------------------------------------------------------------|-------|-------------------------------------------------------------------------------------------------------------------------------------------------------------------------------------|--|--|--|
| Name                                                                                                                                                 | :     | MD KAWSAR HOSSAIN                                                                                                                                                                   |  |  |  |
| Age                                                                                                                                                  | :     | 09-01-1987(34 Years)                                                                                                                                                                |  |  |  |
| Education, till to date                                                                                                                              | :     | HSC                                                                                                                                                                                 |  |  |  |
| Marital status                                                                                                                                       | :     | Married                                                                                                                                                                             |  |  |  |
| Children                                                                                                                                             | :     | Nill                                                                                                                                                                                |  |  |  |
| No. of siblings:                                                                                                                                     | :     | 03 Brothers 02 Sisters                                                                                                                                                              |  |  |  |
| Address                                                                                                                                              | :     | Vill: 2668, Nodda Para P.O Dakshinkhan, P.S: Dakshinkhan, Dist: Dhaka                                                                                                               |  |  |  |
| Parent's and GB related Info (i) Who is GB member (ii) Mother's name (iii) Father's name (iv) GB member's info                                       | : :   | Mother Father  AYESHA AKTHER  ABUL KALAM  Branch: Dakshinkhan, Centre # 15 (Female),  Member ID: 1579/2, Group No: 01  Member since: 10-05-2000(17Years)  First loan: BDT 10,000 /- |  |  |  |
| Further Information:  (v) Who pays GB loan installment  (vi) Mobile lady  (vii) Grameen Education Loan  (viii) Any other loan like GB, BRAC  ASA etc | : : : | Outstanding loan: Nill No No No No No                                                                                                                                               |  |  |  |