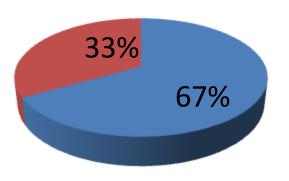

| Proposed Nobin Udyokta Business Info              |   |                                                                                                                                                                                                                                                                                                                                                                                                |  |  |  |
|---------------------------------------------------|---|------------------------------------------------------------------------------------------------------------------------------------------------------------------------------------------------------------------------------------------------------------------------------------------------------------------------------------------------------------------------------------------------|--|--|--|
| Business Name                                     | : | K S SHORMA HOUSE (Fast Food)                                                                                                                                                                                                                                                                                                                                                                   |  |  |  |
| Location                                          | : | Dakshinkhan Bazar Mor,Dhaka                                                                                                                                                                                                                                                                                                                                                                    |  |  |  |
| Total Investment in BDT                           | : | BDT 150,000/-                                                                                                                                                                                                                                                                                                                                                                                  |  |  |  |
| Financing                                         | : | Self BDT 100,000/- (from existing business) 67% Required Investment BDT 50,000/- (as equity) 33%                                                                                                                                                                                                                                                                                               |  |  |  |
| Present salary/drawings from business (estimates) | • | BDT 5,000                                                                                                                                                                                                                                                                                                                                                                                      |  |  |  |
| Proposed Salary                                   | : | BDT 5,000                                                                                                                                                                                                                                                                                                                                                                                      |  |  |  |
| Size of shop                                      | : | 10 ft x 8 ft= 80 square ft                                                                                                                                                                                                                                                                                                                                                                     |  |  |  |
| Security of the shop                              | : | BDT 300,000                                                                                                                                                                                                                                                                                                                                                                                    |  |  |  |
| Implementation                                    | : | ■The business is planned to be scaled up by investment in existing goods like; Family piza, Chicken Fry, Beef Piza, Chiken sanduwice and varaites Fast food Iteam etc.  ■Average 30% gain on sales.  ■The business is operating by entrepreneur. Existing three employee.  ■The shop is rented.  ■Collects goods from Chalk Bazar, Tangi, New Market Dhaka.  ■Agreed grace period is 3 months. |  |  |  |