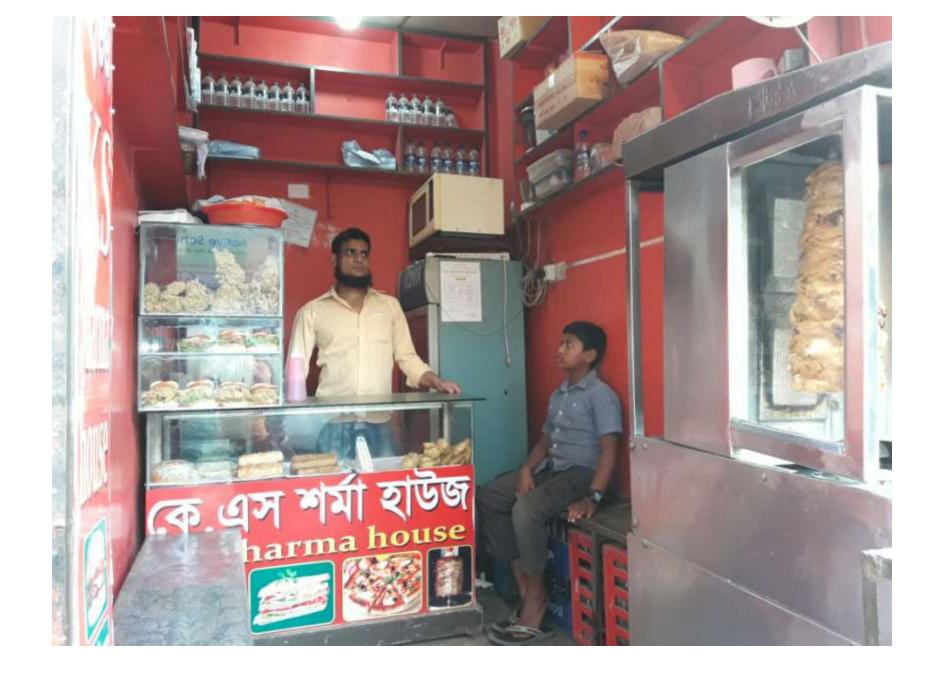

#### **Proposed NU Business Name: K S SHORMA HOUSE**

Project identification and prepared by: Orjun Kumar Shill,
Dakshinkhan Unit, Dhaka

Project verified by: Md. Abu Bakkar Siddique

| Brief Bio of The Proposed Nobin Udyokta                                                                                                              |       |                                                                                                                                                                                     |  |  |  |
|------------------------------------------------------------------------------------------------------------------------------------------------------|-------|-------------------------------------------------------------------------------------------------------------------------------------------------------------------------------------|--|--|--|
| Name                                                                                                                                                 | :     | MD KAWSAR HOSSAIN                                                                                                                                                                   |  |  |  |
| Age                                                                                                                                                  | :     | 09-01-1987(34 Years)                                                                                                                                                                |  |  |  |
| Education, till to date                                                                                                                              | :     | HSC                                                                                                                                                                                 |  |  |  |
| Marital status                                                                                                                                       | :     | Married                                                                                                                                                                             |  |  |  |
| Children                                                                                                                                             | :     | Nill                                                                                                                                                                                |  |  |  |
| No. of siblings:                                                                                                                                     | :     | 03 Brothers 02 Sisters                                                                                                                                                              |  |  |  |
| Address                                                                                                                                              | :     | Vill: 2668, Nodda Para P.O Dakshinkhan, P.S: Dakshinkhan, Dist: Dhaka                                                                                                               |  |  |  |
| Parent's and GB related Info (i) Who is GB member (ii) Mother's name (iii) Father's name (iv) GB member's info                                       | : :   | Mother Father  AYESHA AKTHER  ABUL KALAM  Branch: Dakshinkhan, Centre # 15 (Female),  Member ID: 1579/2, Group No: 01  Member since: 10-05-2000(17Years)  First loan: BDT 10,000 /- |  |  |  |
| Further Information:  (v) Who pays GB loan installment  (vi) Mobile lady  (vii) Grameen Education Loan  (viii) Any other loan like GB, BRAC  ASA etc | : : : | Outstanding loan: Nill No No No No No                                                                                                                                               |  |  |  |

| Proposed Nobin Udyokta Business Info              |   |                                                                                                                                                                                                                                                                                                                                                                                                |  |  |  |
|---------------------------------------------------|---|------------------------------------------------------------------------------------------------------------------------------------------------------------------------------------------------------------------------------------------------------------------------------------------------------------------------------------------------------------------------------------------------|--|--|--|
| Business Name                                     | : | K S SHORMA HOUSE (Fast Food)                                                                                                                                                                                                                                                                                                                                                                   |  |  |  |
| Location                                          | : | Dakshinkhan Bazar Mor,Dhaka                                                                                                                                                                                                                                                                                                                                                                    |  |  |  |
| Total Investment in BDT                           | : | BDT 150,000/-                                                                                                                                                                                                                                                                                                                                                                                  |  |  |  |
| Financing                                         | : | Self BDT 100,000/- (from existing business) 67% Required Investment BDT 50,000/- (as equity) 33%                                                                                                                                                                                                                                                                                               |  |  |  |
| Present salary/drawings from business (estimates) | • | BDT 5,000                                                                                                                                                                                                                                                                                                                                                                                      |  |  |  |
| Proposed Salary                                   | : | BDT 5,000                                                                                                                                                                                                                                                                                                                                                                                      |  |  |  |
| Size of shop                                      | : | 10 ft x 8 ft= 80 square ft                                                                                                                                                                                                                                                                                                                                                                     |  |  |  |
| Security of the shop                              | : | BDT 300,000                                                                                                                                                                                                                                                                                                                                                                                    |  |  |  |
| Implementation                                    | : | ■The business is planned to be scaled up by investment in existing goods like; Family piza, Chicken Fry, Beef Piza, Chiken sanduwice and varaites Fast food Iteam etc.  ■Average 30% gain on sales.  ■The business is operating by entrepreneur. Existing three employee.  ■The shop is rented.  ■Collects goods from Chalk Bazar, Tangi, New Market Dhaka.  ■Agreed grace period is 3 months. |  |  |  |

# Pictures