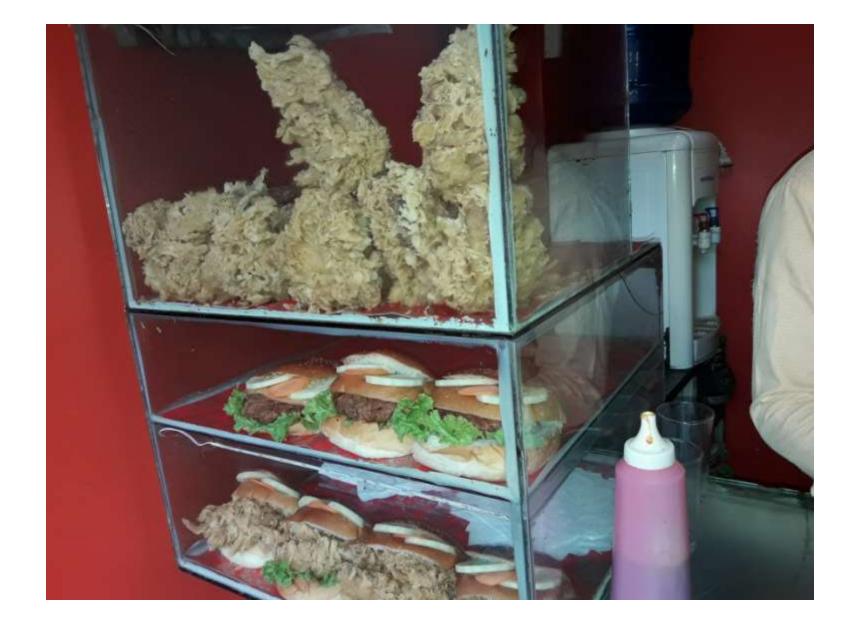

| Proposed Nobin Udyokta Business Info              |   |                                                                                                                                                                                                                                                                                                                                                                                                |  |  |  |
|---------------------------------------------------|---|------------------------------------------------------------------------------------------------------------------------------------------------------------------------------------------------------------------------------------------------------------------------------------------------------------------------------------------------------------------------------------------------|--|--|--|
| Business Name                                     | : | K S SHORMA HOUSE (Fast Food)                                                                                                                                                                                                                                                                                                                                                                   |  |  |  |
| Location                                          | : | Dakshinkhan Bazar Mor,Dhaka                                                                                                                                                                                                                                                                                                                                                                    |  |  |  |
| Total Investment in BDT                           | : | BDT 150,000/-                                                                                                                                                                                                                                                                                                                                                                                  |  |  |  |
| Financing                                         | : | Self BDT 100,000/- (from existing business) 67% Required Investment BDT 50,000/- (as equity) 33%                                                                                                                                                                                                                                                                                               |  |  |  |
| Present salary/drawings from business (estimates) | • | BDT 5,000                                                                                                                                                                                                                                                                                                                                                                                      |  |  |  |
| Proposed Salary                                   | : | BDT 5,000                                                                                                                                                                                                                                                                                                                                                                                      |  |  |  |
| Size of shop                                      | : | 10 ft x 8 ft= 80 square ft                                                                                                                                                                                                                                                                                                                                                                     |  |  |  |
| Security of the shop                              | : | BDT 300,000                                                                                                                                                                                                                                                                                                                                                                                    |  |  |  |
| Implementation                                    | : | ■The business is planned to be scaled up by investment in existing goods like; Family piza, Chicken Fry, Beef Piza, Chiken sanduwice and varaites Fast food Iteam etc.  ■Average 30% gain on sales.  ■The business is operating by entrepreneur. Existing three employee.  ■The shop is rented.  ■Collects goods from Chalk Bazar, Tangi, New Market Dhaka.  ■Agreed grace period is 3 months. |  |  |  |

# Pictures