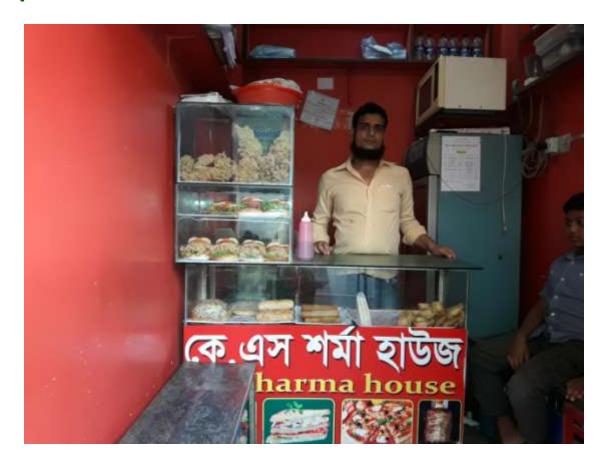

| Proposed Nobin Udyokta Business Info              |   |                                                                                                                                                                                                                                                                                                                                                                                                |  |  |  |
|---------------------------------------------------|---|------------------------------------------------------------------------------------------------------------------------------------------------------------------------------------------------------------------------------------------------------------------------------------------------------------------------------------------------------------------------------------------------|--|--|--|
| Business Name                                     | : | K S SHORMA HOUSE (Fast Food)                                                                                                                                                                                                                                                                                                                                                                   |  |  |  |
| Location                                          | : | Dakshinkhan Bazar Mor,Dhaka                                                                                                                                                                                                                                                                                                                                                                    |  |  |  |
| Total Investment in BDT                           | : | BDT 150,000/-                                                                                                                                                                                                                                                                                                                                                                                  |  |  |  |
| Financing                                         | : | Self BDT 100,000/- (from existing business) 67% Required Investment BDT 50,000/- (as equity) 33%                                                                                                                                                                                                                                                                                               |  |  |  |
| Present salary/drawings from business (estimates) | • | BDT 5,000                                                                                                                                                                                                                                                                                                                                                                                      |  |  |  |
| Proposed Salary                                   | : | BDT 5,000                                                                                                                                                                                                                                                                                                                                                                                      |  |  |  |
| Size of shop                                      | : | 10 ft x 8 ft= 80 square ft                                                                                                                                                                                                                                                                                                                                                                     |  |  |  |
| Security of the shop                              | : | BDT 300,000                                                                                                                                                                                                                                                                                                                                                                                    |  |  |  |
| Implementation                                    | : | ■The business is planned to be scaled up by investment in existing goods like; Family piza, Chicken Fry, Beef Piza, Chiken sanduwice and varaites Fast food Iteam etc.  ■Average 30% gain on sales.  ■The business is operating by entrepreneur. Existing three employee.  ■The shop is rented.  ■Collects goods from Chalk Bazar, Tangi, New Market Dhaka.  ■Agreed grace period is 3 months. |  |  |  |

# Pictures