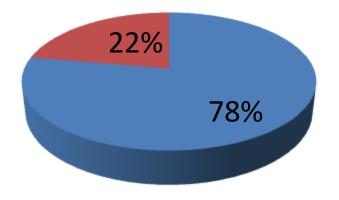

| Pro                                                  | рс | osed Nobin Udyokta Business Info                                                                                                                                                                                                                                                                                                                                                        |
|------------------------------------------------------|----|-----------------------------------------------------------------------------------------------------------------------------------------------------------------------------------------------------------------------------------------------------------------------------------------------------------------------------------------------------------------------------------------|
| Business Name                                        | :  | M/S SHOHID GENERAL STORE                                                                                                                                                                                                                                                                                                                                                                |
| Location                                             | :  | 33/D Rajuk Comercial Market Uttara, Dhaka                                                                                                                                                                                                                                                                                                                                               |
| Total Investment in BDT                              | :  | BDT 450,000/-                                                                                                                                                                                                                                                                                                                                                                           |
| Financing                                            | :  | Self BDT 350,000/- (from existing business) 78%<br>Required Investment BDT 100,000/- (as equity) 22%                                                                                                                                                                                                                                                                                    |
| Present salary/drawings<br>from business (estimates) | :  | BDT 6,000                                                                                                                                                                                                                                                                                                                                                                               |
| Proposed Salary                                      | :  | BDT 6,000                                                                                                                                                                                                                                                                                                                                                                               |
| Size of shop                                         | :  | 10 ft x 12 ft= 120 square ft                                                                                                                                                                                                                                                                                                                                                            |
| Security of the shop                                 | :  | BDT 150,000                                                                                                                                                                                                                                                                                                                                                                             |
| Implementation                                       | :  | <ul> <li>The business is planned to be scaled up by investment in existing goods like; T-Shirt,Polo Shirt,Panjabi,Jeance Pant,Shirt etc.</li> <li>Average 25% gain on sales.</li> <li>The business is operating by entrepreneur. Existing One employee.</li> <li>The shop is rented.</li> <li>Collects goods from Islampur, Dhaka.</li> <li>Agreed grace period is 3 months.</li> </ul> |

#### **Source of Finance**

■ Entrepreneur's contibution 350000 ■ Investor's Investment 100000 ■ Total 450000

| Financial                         | Projec | tion (BD | Т)        |           |           |
|-----------------------------------|--------|----------|-----------|-----------|-----------|
| Particular                        | Daily  | Monthly  | 1st Year  | 2nd Year  | 3rd year  |
| Revenue (sales)                   |        |          |           |           |           |
| Pant,shirt,t-shirt etc            | 4,800  | 144,000  | 1,728,000 | 1,814,400 | 1,905,120 |
| Total Sales (A)                   | 4,800  | 144,000  | 1,728,000 | 1,814,400 | 1,905,120 |
| Less. Variable Expense            |        |          |           |           |           |
| Pant,shirt,t-shirt etc            | 3,600  | 108,000  | 1,296,000 | 1,360,800 | 1,428,840 |
| Total variable Expense (B)        | 3,600  | 108,000  | 1,296,000 | 1,360,800 | 1,428,840 |
| Contribution Margin (CM) [C=(A-B) | 1,200  | 36,000   | 432,000   | 453,600   | 476,280   |
| Less. Fixed Expense               |        |          |           |           |           |
| Rent                              |        | 9,500    | 114,000   | 114,000   | 114,000   |
| Electricity Bill                  |        | 1890     | 22,680    | 23,814    | 25,005    |
| Mobile Bill                       |        | 600      | 7,200     | 7,560     | 7,938     |
| Entertainment                     |        | 500      | 6,000     | 6,300     | 6,615     |
| Salary (sttaf)                    |        | 8,000    | 96,000    | 100,800   | 105,840   |
| Salary (self)                     |        | 6,000    | 72,000    | 72,000    | 72,000    |
| Non Cash Item                     |        |          |           |           |           |
| Depreciation                      |        | 0        | 0         | 0         | 0         |
| Total Fixed Cost                  |        | 26,490   | 317,880   | 324,474   | 331,398   |
| Net Profit (E) [C-D)              |        | 9,510    | 114,120   | 129,126   | 144,882   |
| Investment Payback                |        |          | 40,000    | 40,000    | 40,000    |