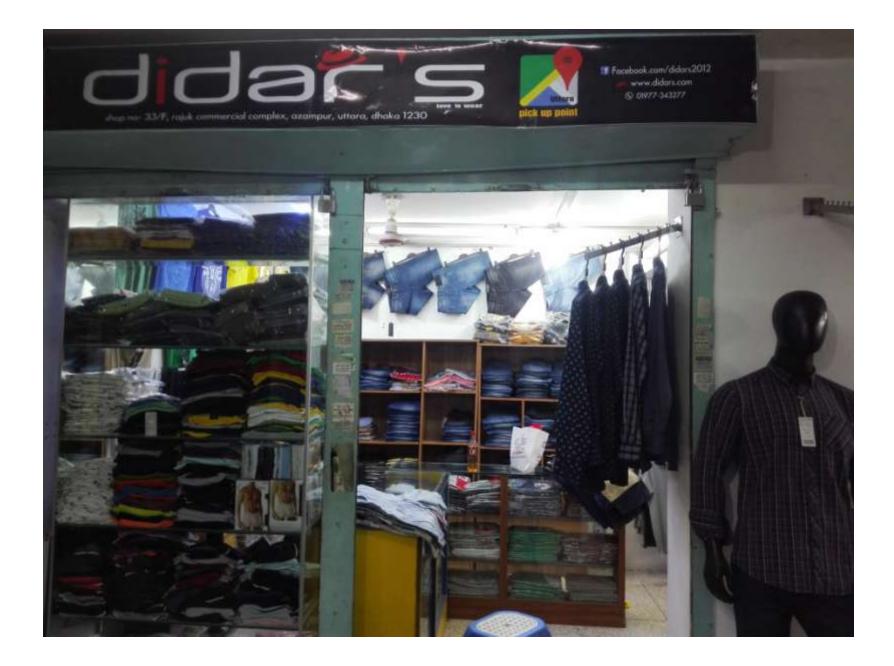

| Pro                                                  | рс | osed Nobin Udyokta Business Info                                                                                                                                                                                                                                                                                                                                                        |
|------------------------------------------------------|----|-----------------------------------------------------------------------------------------------------------------------------------------------------------------------------------------------------------------------------------------------------------------------------------------------------------------------------------------------------------------------------------------|
| Business Name                                        | :  | M/S SHOHID GENERAL STORE                                                                                                                                                                                                                                                                                                                                                                |
| Location                                             | :  | 33/D Rajuk Comercial Market Uttara, Dhaka                                                                                                                                                                                                                                                                                                                                               |
| Total Investment in BDT                              | :  | BDT 450,000/-                                                                                                                                                                                                                                                                                                                                                                           |
| Financing                                            | :  | Self BDT 350,000/- (from existing business) 78%<br>Required Investment BDT 100,000/- (as equity) 22%                                                                                                                                                                                                                                                                                    |
| Present salary/drawings<br>from business (estimates) | :  | BDT 6,000                                                                                                                                                                                                                                                                                                                                                                               |
| Proposed Salary                                      | :  | BDT 6,000                                                                                                                                                                                                                                                                                                                                                                               |
| Size of shop                                         | :  | 10 ft x 12 ft= 120 square ft                                                                                                                                                                                                                                                                                                                                                            |
| Security of the shop                                 | :  | BDT 150,000                                                                                                                                                                                                                                                                                                                                                                             |
| Implementation                                       | :  | <ul> <li>The business is planned to be scaled up by investment in existing goods like; T-Shirt,Polo Shirt,Panjabi,Jeance Pant,Shirt etc.</li> <li>Average 25% gain on sales.</li> <li>The business is operating by entrepreneur. Existing One employee.</li> <li>The shop is rented.</li> <li>Collects goods from Islampur, Dhaka.</li> <li>Agreed grace period is 3 months.</li> </ul> |