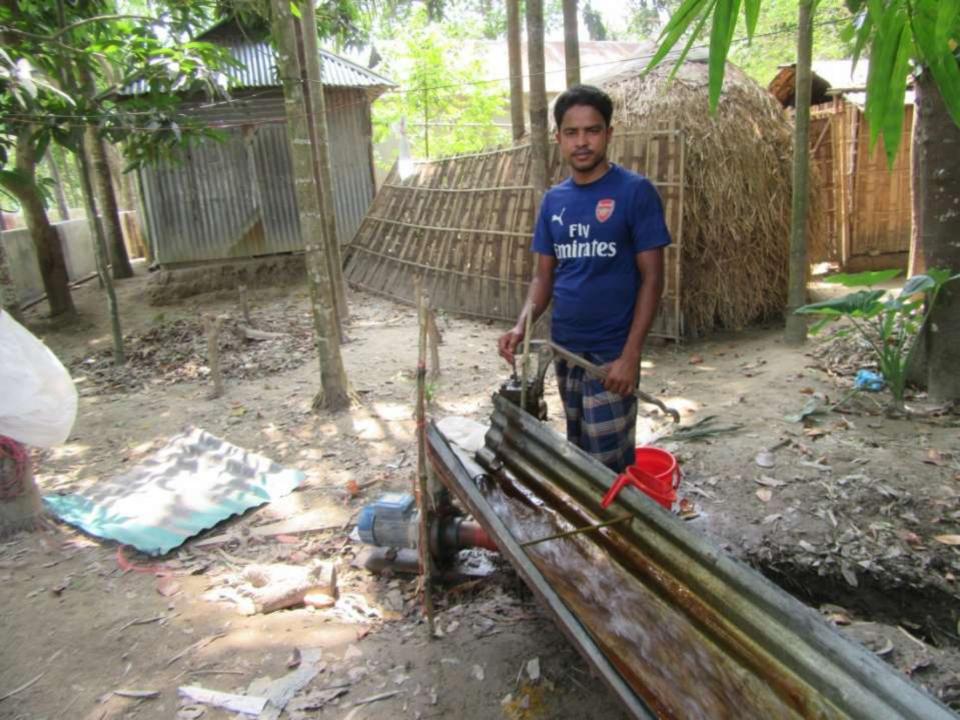

| Proposed Nobin Udyokta Business Info              |   |                                                                                                                                                                                                                                  |  |  |
|---------------------------------------------------|---|----------------------------------------------------------------------------------------------------------------------------------------------------------------------------------------------------------------------------------|--|--|
| Business Name                                     | : | M/S VAI VAI POULTRY O FISHARIES AND DAIRY FARM                                                                                                                                                                                   |  |  |
| Location                                          | : | Hamidpur Bazar, Ghatail, Tangail.                                                                                                                                                                                                |  |  |
| Total Investment in BDT                           | : | BDT 177,000                                                                                                                                                                                                                      |  |  |
| Financing                                         | : | Self BDT 97,000(from existing business) 89% Required Investment BDT 80,000(as equity) 11%                                                                                                                                        |  |  |
| Present salary/drawings from business (estimates) | : | BDT 5,000 Taka.                                                                                                                                                                                                                  |  |  |
| Proposed Salary                                   | : | BDT 5,000 Taka.                                                                                                                                                                                                                  |  |  |
| Size of shop                                      | : | 7 Bigha                                                                                                                                                                                                                          |  |  |
| Implementation                                    | : | <ul> <li>He has a farm business.</li> <li>The business is operating by entrepreneur. Existing 1 Employee.</li> <li>The farm is Rented</li> <li>Collects goods from Tangail.</li> <li>Agreed grace period is 3 months.</li> </ul> |  |  |

# Pictures