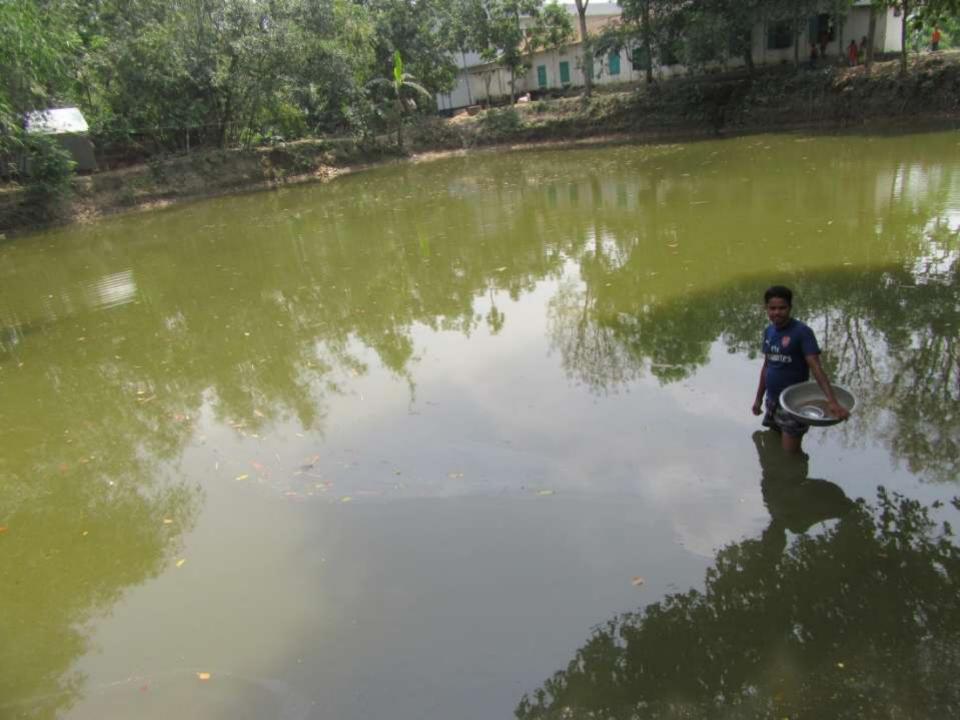

# Pictures

| Proposed Nobin Udyokta Business Info              |   |                                                                                                                                                                                                                                  |  |  |
|---------------------------------------------------|---|----------------------------------------------------------------------------------------------------------------------------------------------------------------------------------------------------------------------------------|--|--|
| Business Name                                     | : | M/S VAI VAI POULTRY O FISHARIES AND DAIRY FARM                                                                                                                                                                                   |  |  |
| Location                                          | : | Hamidpur Bazar, Ghatail, Tangail.                                                                                                                                                                                                |  |  |
| Total Investment in BDT                           | : | BDT 177,000                                                                                                                                                                                                                      |  |  |
| Financing                                         | : | Self BDT 97,000(from existing business) 89% Required Investment BDT 80,000(as equity) 11%                                                                                                                                        |  |  |
| Present salary/drawings from business (estimates) | : | BDT 5,000 Taka.                                                                                                                                                                                                                  |  |  |
| Proposed Salary                                   | : | BDT 5,000 Taka.                                                                                                                                                                                                                  |  |  |
| Size of shop                                      | : | 7 Bigha                                                                                                                                                                                                                          |  |  |
| Implementation                                    | : | <ul> <li>He has a farm business.</li> <li>The business is operating by entrepreneur. Existing 1 Employee.</li> <li>The farm is Rented</li> <li>Collects goods from Tangail.</li> <li>Agreed grace period is 3 months.</li> </ul> |  |  |