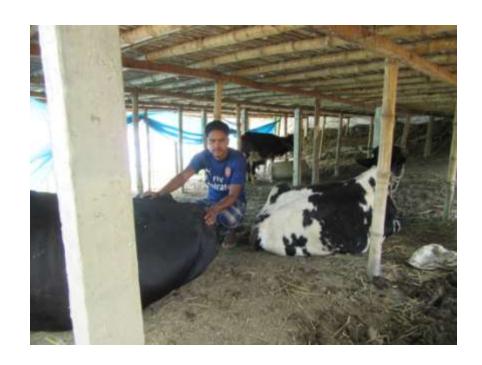

## Proposed NU Business Name: M/S VAI VAI POULTRY O FISHARIES AND DAIRY FARM



Project identification and prepared by: Md. Shahadat hossian Dhonbari Unit, Tangail

Project verified by: Mizanur Rahman Patwary



| Brief Bio of The Proposed Nobin Udyokta                                                                        |         |                                                                                                                                                                                                    |  |  |
|----------------------------------------------------------------------------------------------------------------|---------|----------------------------------------------------------------------------------------------------------------------------------------------------------------------------------------------------|--|--|
| Name