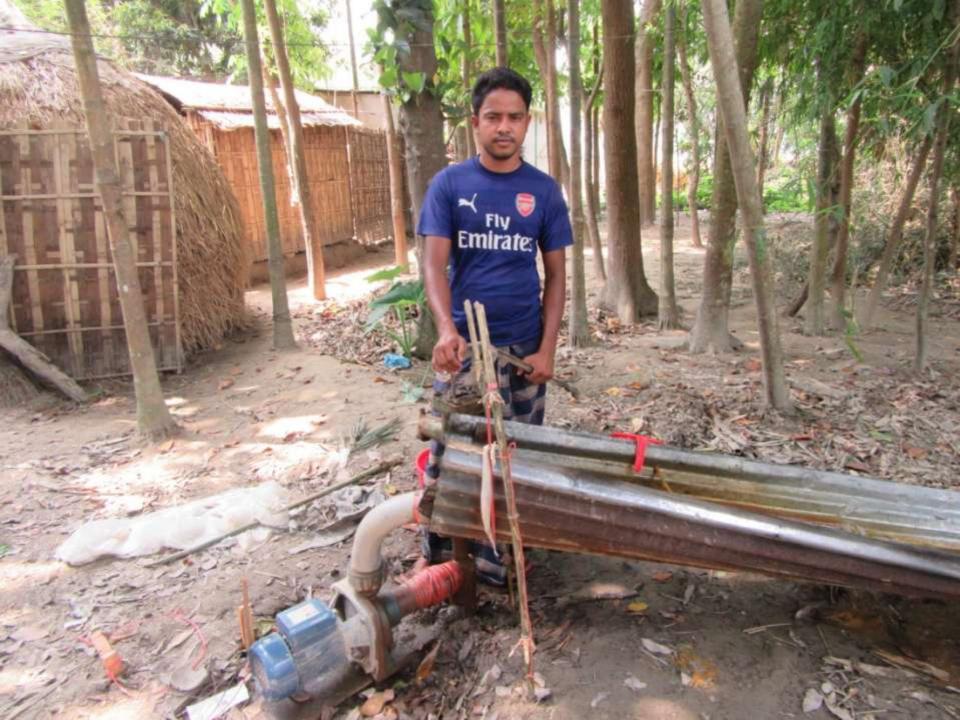

| Proposed Nobin Udyokta Business Info              |   |                                                                                                                                                                                                                                  |  |  |
|---------------------------------------------------|---|----------------------------------------------------------------------------------------------------------------------------------------------------------------------------------------------------------------------------------|--|--|
| Business Name                                     | : | M/S VAI VAI POULTRY O FISHARIES AND DAIRY FARM                                                                                                                                                                                   |  |  |
| Location                                          | : | Hamidpur Bazar, Ghatail, Tangail.                                                                                                                                                                                                |  |  |
| Total Investment in BDT                           | : | BDT 177,000                                                                                                                                                                                                                      |  |  |
| Financing                                         | : | Self BDT 97,000(from existing business) 89% Required Investment BDT 80,000(as equity) 11%                                                                                                                                        |  |  |
| Present salary/drawings from business (estimates) | : | BDT 5,000 Taka.                                                                                                                                                                                                                  |  |  |
| Proposed Salary                                   | : | BDT 5,000 Taka.                                                                                                                                                                                                                  |  |  |
| Size of shop                                      | : | 7 Bigha                                                                                                                                                                                                                          |  |  |
| Implementation                                    | : | <ul> <li>He has a farm business.</li> <li>The business is operating by entrepreneur. Existing 1 Employee.</li> <li>The farm is Rented</li> <li>Collects goods from Tangail.</li> <li>Agreed grace period is 3 months.</li> </ul> |  |  |

# Pictures