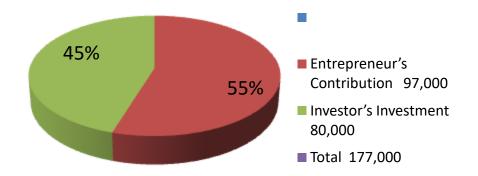

| Investment Breakdown |     |                   |         |                 |       |        |          |  |
|----------------------|-----|-------------------|---------|-----------------|-------|--------|----------|--|
| Existing             |     |                   |         | Proposed        |       |        |          |  |
| Particulars Qty.     |     | <b>Unit Price</b> | Amount  | Qty. Unit Price |       | Amount | Proposed |  |
|                      |     |                   | (BDT)   |                 |       | (BDT)  | Total    |  |
| Fish                 | 560 | 250               | 40,000  | 0               | 0     | 0      | 40,000   |  |
| Cow                  | 8   | 50000             | 40,000  | 0               | 0     | 0      | 40,000   |  |
| Security             | 1   | 17000             | 110,000 | 0               | 0     | 0      | 17,000   |  |
| Fish Farm            | 0   | 0                 | 0       | 1               | 80000 | 80,000 | 80,000   |  |
| Total                | 569 |                   | 97,000  | 1               |       | 80,000 | 177,000  |  |