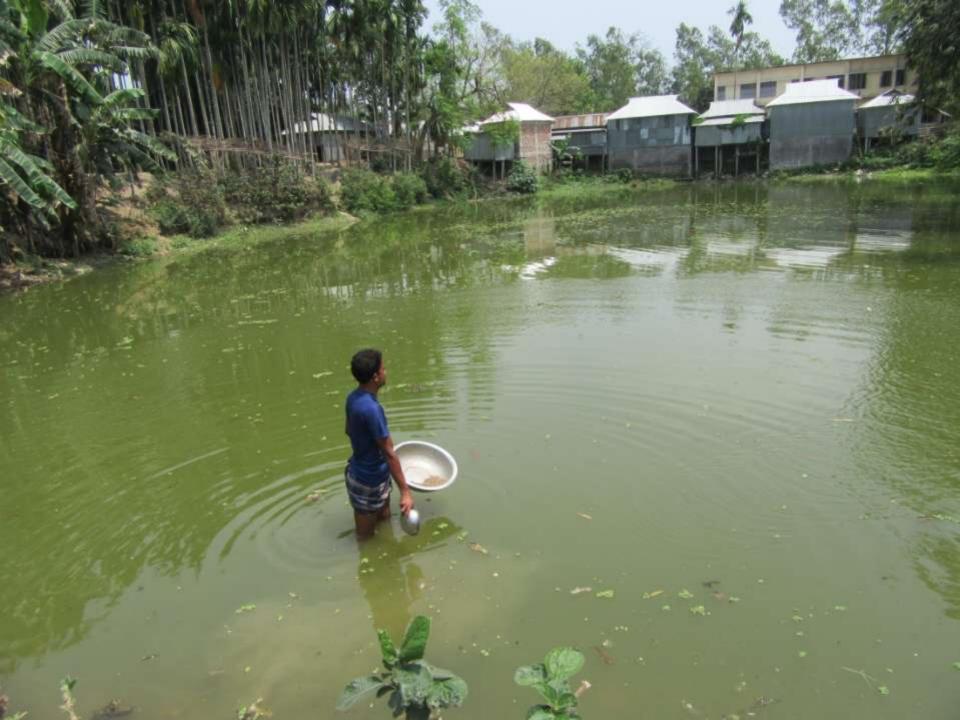

| Proposed Nobin Udyokta Business Info              |   |                                                                                                                                                                                                                                  |  |  |
|---------------------------------------------------|---|----------------------------------------------------------------------------------------------------------------------------------------------------------------------------------------------------------------------------------|--|--|
| Business Name                                     | : | M/S VAI VAI POULTRY O FISHARIES AND DAIRY FARM                                                                                                                                                                                   |  |  |
| Location                                          | : | Hamidpur Bazar, Ghatail, Tangail.                                                                                                                                                                                                |  |  |
| Total Investment in BDT                           | : | BDT 177,000                                                                                                                                                                                                                      |  |  |
| Financing                                         | : | Self BDT 97,000(from existing business) 89% Required Investment BDT 80,000(as equity) 11%                                                                                                                                        |  |  |
| Present salary/drawings from business (estimates) | : | BDT 5,000 Taka.                                                                                                                                                                                                                  |  |  |
| Proposed Salary                                   | : | BDT 5,000 Taka.                                                                                                                                                                                                                  |  |  |
| Size of shop                                      | : | 7 Bigha                                                                                                                                                                                                                          |  |  |
| Implementation                                    | : | <ul> <li>He has a farm business.</li> <li>The business is operating by entrepreneur. Existing 1 Employee.</li> <li>The farm is Rented</li> <li>Collects goods from Tangail.</li> <li>Agreed grace period is 3 months.</li> </ul> |  |  |

# Pictures