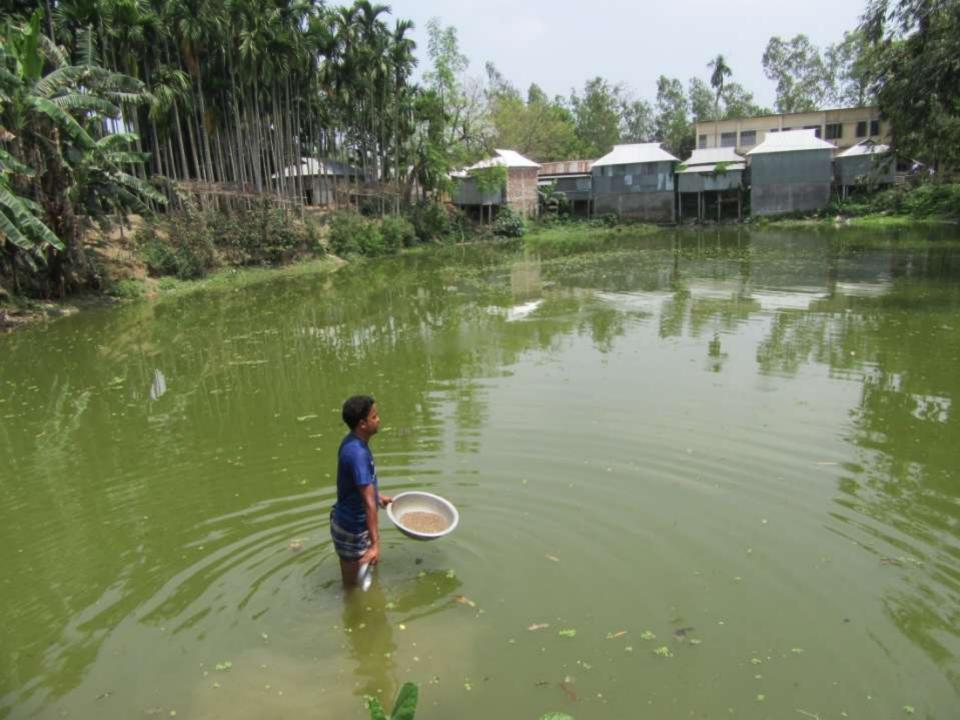

# Pictures

| Proposed Nobin Udyokta Business Info              |   |                                                                                                                                                                                                                                  |  |  |
|---------------------------------------------------|---|----------------------------------------------------------------------------------------------------------------------------------------------------------------------------------------------------------------------------------|--|--|
| Business Name                                     | : | M/S VAI VAI POULTRY O FISHARIES AND DAIRY FARM                                                                                                                                                                                   |  |  |
| Location                                          | : | Hamidpur Bazar, Ghatail, Tangail.                                                                                                                                                                                                |  |  |
| Total Investment in BDT                           | : | BDT 177,000                                                                                                                                                                                                                      |  |  |
| Financing                                         | : | Self BDT 97,000(from existing business) 89% Required Investment BDT 80,000(as equity) 11%                                                                                                                                        |  |  |
| Present salary/drawings from business (estimates) | : | BDT 5,000 Taka.                                                                                                                                                                                                                  |  |  |
| Proposed Salary                                   | : | BDT 5,000 Taka.                                                                                                                                                                                                                  |  |  |
| Size of shop                                      | : | 7 Bigha                                                                                                                                                                                                                          |  |  |
| Implementation                                    | : | <ul> <li>He has a farm business.</li> <li>The business is operating by entrepreneur. Existing 1 Employee.</li> <li>The farm is Rented</li> <li>Collects goods from Tangail.</li> <li>Agreed grace period is 3 months.</li> </ul> |  |  |