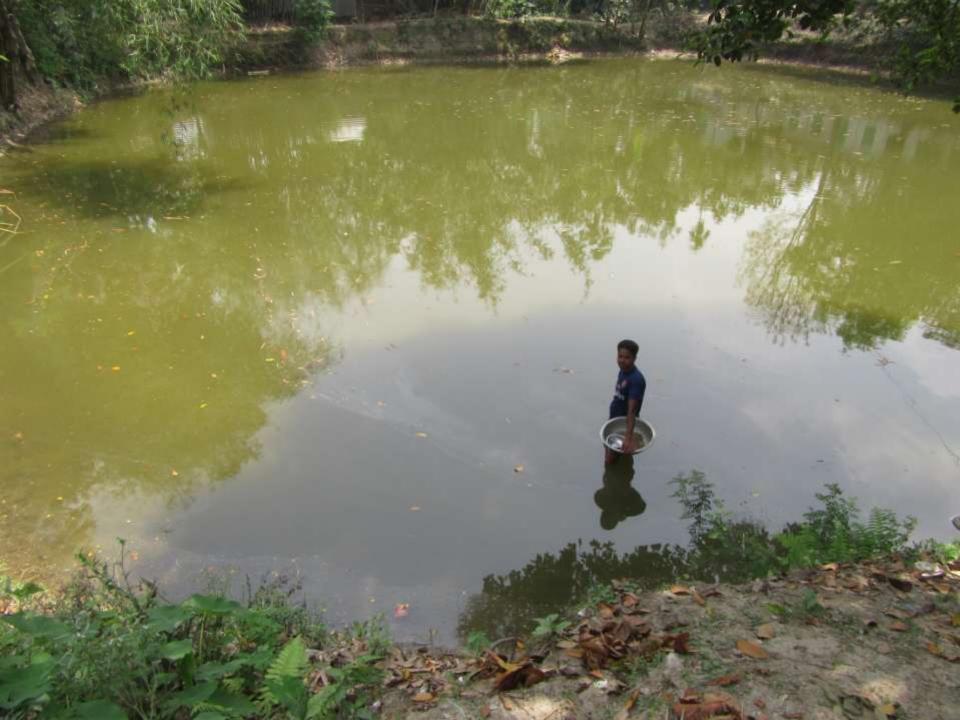

# Pictures

| Proposed Nobin Udyokta Business Info              |   |                                                                                                                                                                                                                                  |  |  |
|---------------------------------------------------|---|----------------------------------------------------------------------------------------------------------------------------------------------------------------------------------------------------------------------------------|--|--|
| Business Name                                     | : | M/S VAI VAI POULTRY O FISHARIES AND DAIRY FARM                                                                                                                                                                                   |  |  |
| Location                                          | : | Hamidpur Bazar, Ghatail, Tangail.                                                                                                                                                                                                |  |  |
| Total Investment in BDT                           | : | BDT 177,000                                                                                                                                                                                                                      |  |  |
| Financing                                         | : | Self BDT 97,000(from existing business) 89% Required Investment BDT 80,000(as equity) 11%                                                                                                                                        |  |  |
| Present salary/drawings from business (estimates) | : | BDT 5,000 Taka.                                                                                                                                                                                                                  |  |  |
| Proposed Salary                                   | : | BDT 5,000 Taka.                                                                                                                                                                                                                  |  |  |
| Size of shop                                      | : | 7 Bigha                                                                                                                                                                                                                          |  |  |
| Implementation                                    | : | <ul> <li>He has a farm business.</li> <li>The business is operating by entrepreneur. Existing 1 Employee.</li> <li>The farm is Rented</li> <li>Collects goods from Tangail.</li> <li>Agreed grace period is 3 months.</li> </ul> |  |  |