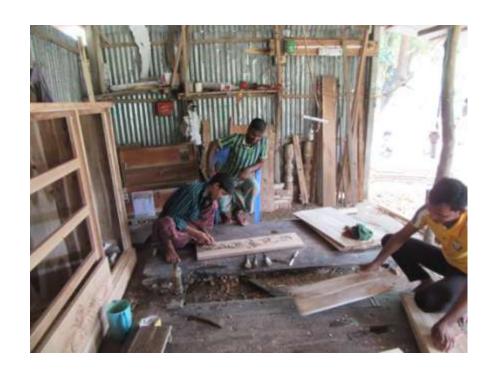

#### Proposed NU Business Name: M/S JAMAL FURNITURE MART



Project identification and prepared by: Md. Shahadat hossian Dhonbari Unit, Tangail

Project verified by: Mizanur Rahman Patwary



| Brief Bio of The Proposed Nobin Udyokta                                                                        |       |                                                                                                                                                                                                        |  |  |  |  |
|----------------------------------------------------------------------------------------------------------------|-------|--------------------------------------------------------------------------------------------------------------------------------------------------------------------------------------------------------|--|--|-