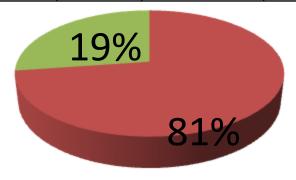

| Proposed Nobin Udyokta Business Info              |   |                                                                                                                                                                                                                                                                                                                                                         |  |  |  |  |
|---------------------------------------------------|---|---------------------------------------------------------------------------------------------------------------------------------------------------------------------------------------------------------------------------------------------------------------------------------------------------------------------------------------------------------|--|--|--|--|
| Business Name                                     | : | M/S JAMAL FNUTHAR MAT                                                                                                                                                                                                                                                                                                                                   |  |  |  |  |
| Location                                          | : | ukharibari Bazar, donbari,Tangail.                                                                                                                                                                                                                                                                                                                      |  |  |  |  |
| Total Investment in BDT                           | : | BDT 314,000                                                                                                                                                                                                                                                                                                                                             |  |  |  |  |
| Financing                                         | : | Self BDT 254,000(from existing business) 81%                                                                                                                                                                                                                                                                                                            |  |  |  |  |
|                                                   |   | Required Investment BDT 60,000(as equity) 19%                                                                                                                                                                                                                                                                                                           |  |  |  |  |
| Present salary/drawings from business (estimates) | • | BDT 5,000 Taka.                                                                                                                                                                                                                                                                                                                                         |  |  |  |  |
| Proposed Salary                                   | : | BDT 5,000 Taka.                                                                                                                                                                                                                                                                                                                                         |  |  |  |  |
| Size of shop                                      | : | 20 ft x 20 ft= 400 Square ft                                                                                                                                                                                                                                                                                                                            |  |  |  |  |
| Security of the shop                              | : | 0 Taka.                                                                                                                                                                                                                                                                                                                                                 |  |  |  |  |
| Implementation                                    | : | <ul> <li>The business is planned to be scaled up by investment in existing goods like; almari,tabel khat , ,Etc</li> <li>Average 40% gain on sale.</li> <li>The business is operating by entrepreneur. Existing No Employee.</li> <li>The fnuthar is Rented</li> <li>Collects goods from Modhupur.</li> <li>Agreed grace period is 3 months.</li> </ul> |  |  |  |  |