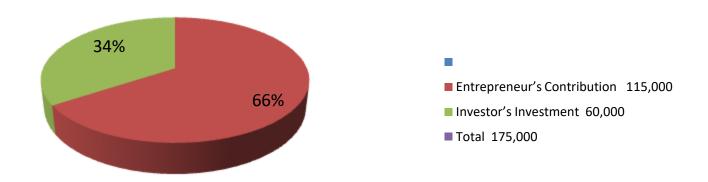

| Proposed Nobin Udyokta Business Info              |   |                                                                                                                                                                                                                                                                                                                                                              |  |
|---------------------------------------------------|---|--------------------------------------------------------------------------------------------------------------------------------------------------------------------------------------------------------------------------------------------------------------------------------------------------------------------------------------------------------------|--|
| Business Name                                     | : | Warisa Enterprise                                                                                                                                                                                                                                                                                                                                            |  |
| Location                                          | : | SubornoToli , Delduyar, Tangail.                                                                                                                                                                                                                                                                                                                             |  |
| Total Investment in BDT                           | : | BDT 175000/-                                                                                                                                                                                                                                                                                                                                                 |  |
| Financing                                         | : | Self BDT 115000/- (from existing business62%                                                                                                                                                                                                                                                                                                                 |  |
|                                                   |   | Required Investment BDT 60000/- (as equity38%                                                                                                                                                                                                                                                                                                                |  |
| Present salary/drawings from business (estimates) | : | BDT 5,000                                                                                                                                                                                                                                                                                                                                                    |  |
| Proposed Salary                                   | : | BDT 5,000                                                                                                                                                                                                                                                                                                                                                    |  |
| Size of shop                                      | : | 15 ft x 10 ft= 150 square ft                                                                                                                                                                                                                                                                                                                                 |  |
| Security of the shop                              | : | Nill                                                                                                                                                                                                                                                                                                                                                         |  |
| Implementation                                    | : | <ul> <li>The business is planned to be scaled up by investment in existing goods like; Rice, Noodle, Biscuit etc.</li> <li>Average 06 % gain on sales.</li> <li>The business is operating by entrepreneur. Existing no employee.</li> <li>The shop is not rented.</li> <li>Collects goods from Tangail.</li> <li>Agreed grace period is 3 months.</li> </ul> |  |

Total fixed Cost (D)

 $N^{C+}$  Drot: + (L) [C D)

Mobile Bill

| Investment Breakdown |          |          |                |  |  |
|----------------------|----------|----------|----------------|--|--|
| Particulars          | Existing | Proposed | Proposed Total |  |  |
| Biskut               | 60,000   | 30,000   | 90,000         |  |  |
| Poteto               | 8,000    | 8,000    | 16,000         |  |  |
| ICE pop              | 4,800    | 0        | 4,800          |  |  |
| Magice Staik         | 14,000   | 15,000   | 29,000         |  |  |
| Cokobin Jar          | 12,000   | 0        | 12,000         |  |  |
| Puding               | 2,200    | 0        | 2,200          |  |  |
| Chhch                | 3,000    | 0        | 3,000          |  |  |
| Others               | 11,000   | 7000     | 18,000         |  |  |
| Total                | 115,000  | 60,000   | 175,000        |  |  |