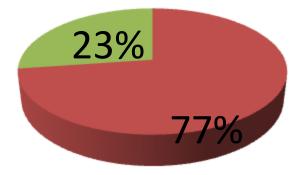

| Proposed Nobin Udyokta Business Info                 |   |                                                                                                                                                                                                                                                                                                                                            |  |  |
|------------------------------------------------------|---|--------------------------------------------------------------------------------------------------------------------------------------------------------------------------------------------------------------------------------------------------------------------------------------------------------------------------------------------|--|--|
| Business Name                                        | : | M/S KODOMTOLI POULTRY FEED                                                                                                                                                                                                                                                                                                                 |  |  |
| Location                                             | : | Kodomtoli, Ghatail, Tangail.                                                                                                                                                                                                                                                                                                               |  |  |
| Total Investment in BDT                              | : | BDT 219,000 Taka                                                                                                                                                                                                                                                                                                                           |  |  |
| Financing                                            | : | Self BDT 169,000(from existing business) 77%                                                                                                                                                                                                                                                                                               |  |  |
|                                                      |   | Required Investment BDT 50,000(as equity) 23%                                                                                                                                                                                                                                                                                              |  |  |
| Present salary/drawings<br>from business (estimates) | : | BDT 5,000 Taka.                                                                                                                                                                                                                                                                                                                            |  |  |
| Proposed Salary                                      | : | BDT 5,000 Taka.                                                                                                                                                                                                                                                                                                                            |  |  |
| Size of shop                                         | : | 16 ft x 30 ft= 480 Square ft                                                                                                                                                                                                                                                                                                               |  |  |
| Security of the shop                                 | : | N/A                                                                                                                                                                                                                                                                                                                                        |  |  |
| Implementation                                       | • | <ul> <li>The business is planned to be scaled up by investment in existing goods like; Feed, Medicine</li> <li>Average 20% gain on sale.</li> <li>The business is operating by entrepreneur. Existing No Employee.</li> <li>The Shop is rented.</li> <li>Collects goods from Company.</li> <li>Agreed grace period is 3 months.</li> </ul> |  |  |