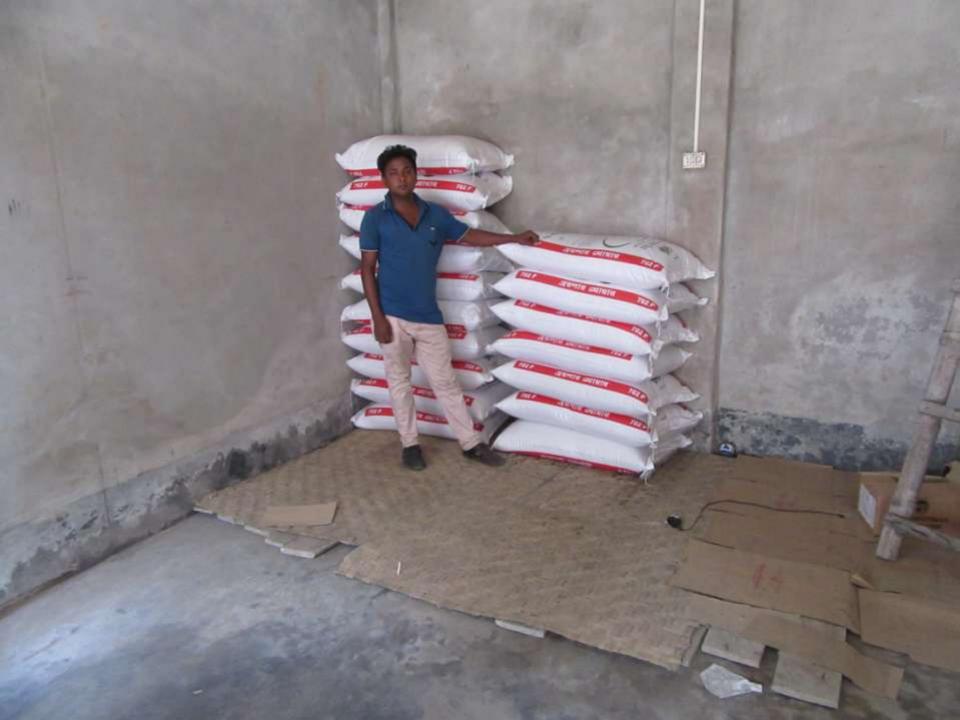

| Proposed Nobin Udyokta Business Info                 |   |                                                                                                                                                                                                                                                                                                                                            |  |  |
|------------------------------------------------------|---|--------------------------------------------------------------------------------------------------------------------------------------------------------------------------------------------------------------------------------------------------------------------------------------------------------------------------------------------|--|--|
| Business Name                                        | : | M/S KODOMTOLI POULTRY FEED                                                                                                                                                                                                                                                                                                                 |  |  |
| Location                                             | : | Kodomtoli, Ghatail, Tangail.                                                                                                                                                                                                                                                                                                               |  |  |
| Total Investment in BDT                              | : | BDT 219,000 Taka                                                                                                                                                                                                                                                                                                                           |  |  |
| Financing                                            | : | Self BDT 169,000(from existing business) 77%                                                                                                                                                                                                                                                                                               |  |  |
|                                                      |   | Required Investment BDT 50,000(as equity) 23%                                                                                                                                                                                                                                                                                              |  |  |
| Present salary/drawings<br>from business (estimates) | : | BDT 5,000 Taka.                                                                                                                                                                                                                                                                                                                            |  |  |
| Proposed Salary                                      | : | BDT 5,000 Taka.                                                                                                                                                                                                                                                                                                                            |  |  |
| Size of shop                                         | : | 16 ft x 30 ft= 480 Square ft                                                                                                                                                                                                                                                                                                               |  |  |
| Security of the shop                                 | : | N/A                                                                                                                                                                                                                                                                                                                                        |  |  |
| Implementation                                       | • | <ul> <li>The business is planned to be scaled up by investment in existing goods like; Feed, Medicine</li> <li>Average 20% gain on sale.</li> <li>The business is operating by entrepreneur. Existing No Employee.</li> <li>The Shop is rented.</li> <li>Collects goods from Company.</li> <li>Agreed grace period is 3 months.</li> </ul> |  |  |

| Investment Breakdown |      |            |                 |          |            |                 |                   |
|----------------------|------|------------|-----------------|----------|------------|-----------------|-------------------|
| Existing             |      |            |                 | Proposed |            |                 |                   |
| Particulars          | Qty. | Unit Price | Amount<br>(BDT) | Qty      | Unit Price | Amount<br>(BDT) | Proposed<br>Total |
| Feed                 | 20   | 1955       | 39000           | 1        | 50000      | 50000           | 89000             |
| Kid                  | 1    | 100000     | 100000          |          |            |                 | 100000            |
| Sequrity             | 1    | 30000      | 30000           |          |            |                 | 30000             |
| Total                | 22   | 131955     | 169000          | 1        | 50000      | 50000           | 219000            |