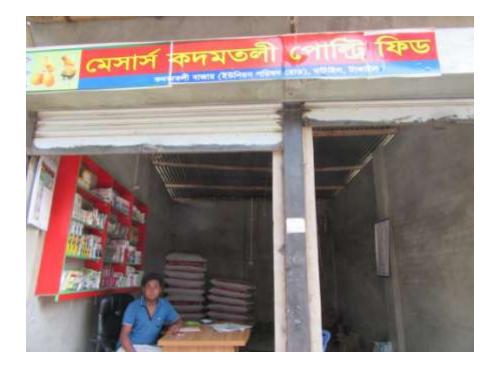

| Proposed Nobin Udyokta Business Info                 |   |                                                                                                                                                                                                                                                                                                                                            |  |  |
|------------------------------------------------------|---|--------------------------------------------------------------------------------------------------------------------------------------------------------------------------------------------------------------------------------------------------------------------------------------------------------------------------------------------|--|--|
| Business Name                                        | : | M/S KODOMTOLI POULTRY FEED                                                                                                                                                                                                                                                                                                                 |  |  |
| Location                                             | : | Kodomtoli, Ghatail, Tangail.                                                                                                                                                                                                                                                                                                               |  |  |
| Total Investment in BDT                              | : | BDT 219,000 Taka                                                                                                                                                                                                                                                                                                                           |  |  |
| Financing                                            | : | Self BDT 169,000(from existing business) 77%                                                                                                                                                                                                                                                                                               |  |  |
|                                                      |   | Required Investment BDT 50,000(as equity) 23%                                                                                                                                                                                                                                                                                              |  |  |
| Present salary/drawings<br>from business (estimates) | : | BDT 5,000 Taka.                                                                                                                                                                                                                                                                                                                            |  |  |
| Proposed Salary                                      | : | BDT 5,000 Taka.                                                                                                                                                                                                                                                                                                                            |  |  |
| Size of shop                                         | : | 16 ft x 30 ft= 480 Square ft                                                                                                                                                                                                                                                                                                               |  |  |
| Security of the shop                                 | : | N/A                                                                                                                                                                                                                                                                                                                                        |  |  |
| Implementation                                       | • | <ul> <li>The business is planned to be scaled up by investment in existing goods like; Feed, Medicine</li> <li>Average 20% gain on sale.</li> <li>The business is operating by entrepreneur. Existing No Employee.</li> <li>The Shop is rented.</li> <li>Collects goods from Company.</li> <li>Agreed grace period is 3 months.</li> </ul> |  |  |