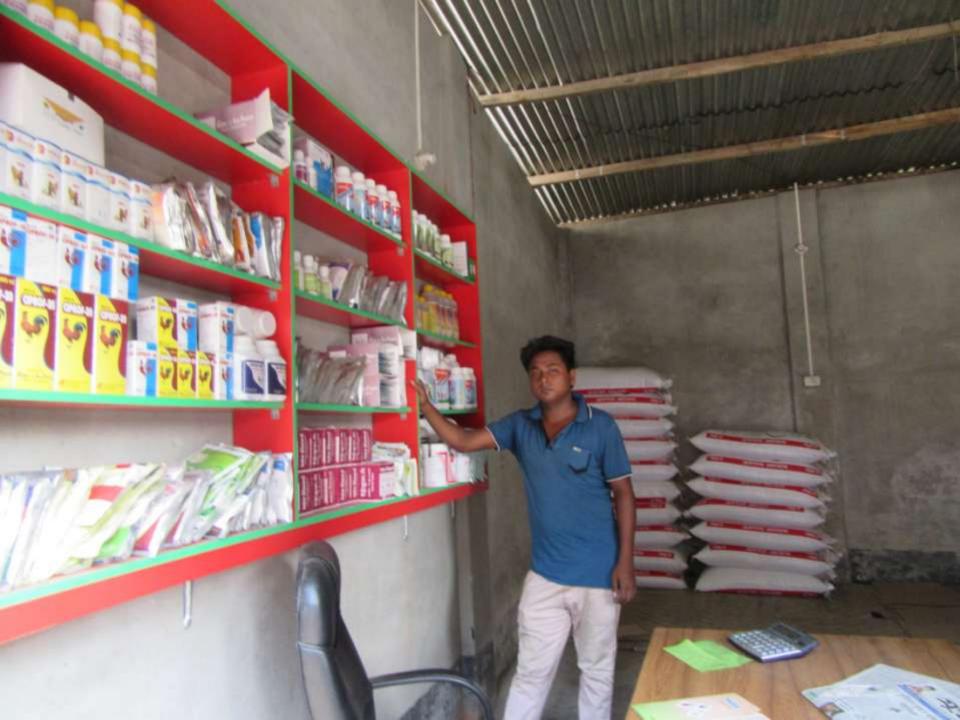

| Proposed Nobin Udyokta Business Info                 |   |                                                                                                                                                                                                                                                                                                                                            |  |  |
|------------------------------------------------------|---|--------------------------------------------------------------------------------------------------------------------------------------------------------------------------------------------------------------------------------------------------------------------------------------------------------------------------------------------|--|--|
| Business Name                                        | : | M/S KODOMTOLI POULTRY FEED                                                                                                                                                                                                                                                                                                                 |  |  |
| Location                                             | : | Kodomtoli, Ghatail, Tangail.                                                                                                                                                                                                                                                                                                               |  |  |
| Total Investment in BDT                              | : | BDT 219,000 Taka                                                                                                                                                                                                                                                                                                                           |  |  |
| Financing                                            | : | Self BDT 169,000(from existing business) 77%                                                                                                                                                                                                                                                                                               |  |  |
|                                                      |   | Required Investment BDT 50,000(as equity) 23%                                                                                                                                                                                                                                                                                              |  |  |
| Present salary/drawings<br>from business (estimates) | : | BDT 5,000 Taka.                                                                                                                                                                                                                                                                                                                            |  |  |
| Proposed Salary                                      | : | BDT 5,000 Taka.                                                                                                                                                                                                                                                                                                                            |  |  |
| Size of shop                                         | : | 16 ft x 30 ft= 480 Square ft                                                                                                                                                                                                                                                                                                               |  |  |
| Security of the shop                                 | : | N/A                                                                                                                                                                                                                                                                                                                                        |  |  |
| Implementation                                       | • | <ul> <li>The business is planned to be scaled up by investment in existing goods like; Feed, Medicine</li> <li>Average 20% gain on sale.</li> <li>The business is operating by entrepreneur. Existing No Employee.</li> <li>The Shop is rented.</li> <li>Collects goods from Company.</li> <li>Agreed grace period is 3 months.</li> </ul> |  |  |