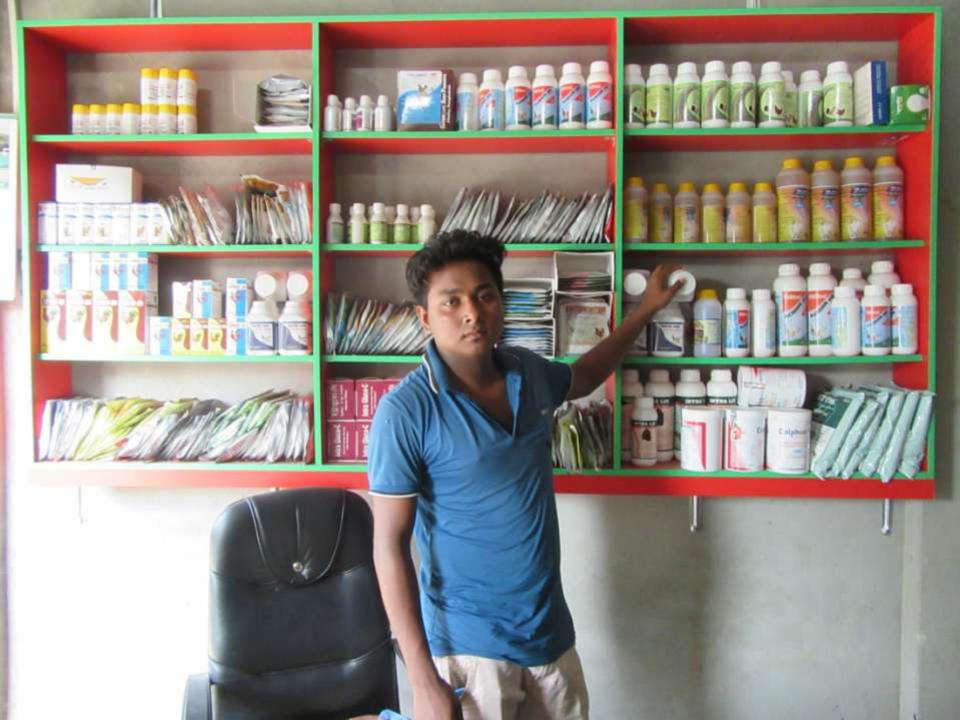

| Proposed Nobin Udyokta Business Info                 |   |                                                                                                                                                                                                                                                                                                                                            |  |  |
|------------------------------------------------------|---|--------------------------------------------------------------------------------------------------------------------------------------------------------------------------------------------------------------------------------------------------------------------------------------------------------------------------------------------|--|--|
| Business Name                                        | : | M/S KODOMTOLI POULTRY FEED                                                                                                                                                                                                                                                                                                                 |  |  |
| Location                                             | : | Kodomtoli, Ghatail, Tangail.                                                                                                                                                                                                                                                                                                               |  |  |
| Total Investment in BDT                              | : | BDT 219,000 Taka                                                                                                                                                                                                                                                                                                                           |  |  |
| Financing                                            | : | Self BDT 169,000(from existing business) 77%                                                                                                                                                                                                                                                                                               |  |  |
|                                                      |   | Required Investment BDT 50,000(as equity) 23%                                                                                                                                                                                                                                                                                              |  |  |
| Present salary/drawings<br>from business (estimates) | : | BDT 5,000 Taka.                                                                                                                                                                                                                                                                                                                            |  |  |
| Proposed Salary                                      | : | BDT 5,000 Taka.                                                                                                                                                                                                                                                                                                                            |  |  |
| Size of shop                                         | : | 16 ft x 30 ft= 480 Square ft                                                                                                                                                                                                                                                                                                               |  |  |
| Security of the shop                                 | : | N/A                                                                                                                                                                                                                                                                                                                                        |  |  |
| Implementation                                       | • | <ul> <li>The business is planned to be scaled up by investment in existing goods like; Feed, Medicine</li> <li>Average 20% gain on sale.</li> <li>The business is operating by entrepreneur. Existing No Employee.</li> <li>The Shop is rented.</li> <li>Collects goods from Company.</li> <li>Agreed grace period is 3 months.</li> </ul> |  |  |