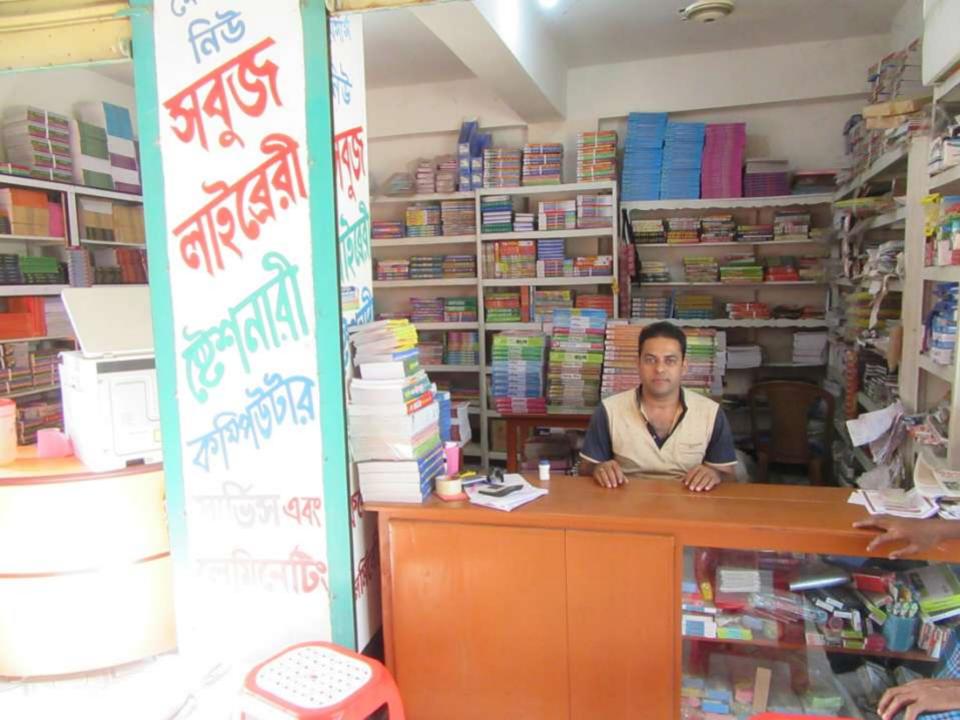

| Proposed Nobin Udyokta Business Info                 |   |                                                                                                                                                                                                                                                                                   |  |  |
|------------------------------------------------------|---|-----------------------------------------------------------------------------------------------------------------------------------------------------------------------------------------------------------------------------------------------------------------------------------|--|--|
| Business Name                                        | : | MS NEW SOBUJ LIBRARY, PHOTOSTAT, & STATIONERY                                                                                                                                                                                                                                     |  |  |
| Location                                             | : | Kalihati Bazaar, Tangail                                                                                                                                                                                                                                                          |  |  |
| Total Investment in BDT                              | : | BDT 730,000 /-                                                                                                                                                                                                                                                                    |  |  |
| Financing                                            | : | Self BDT 670,000 (from existing business) 92%<br>Required Investment BDT 60,000 (as equity) 8%                                                                                                                                                                                    |  |  |
| Present salary/drawings<br>from business (estimates) | : | BDT 5,000                                                                                                                                                                                                                                                                         |  |  |
| Proposed Salary                                      | : | BDT 5,000                                                                                                                                                                                                                                                                         |  |  |
| Size of Farm                                         | : | 17 ft x 12 ft = 204 square ft                                                                                                                                                                                                                                                     |  |  |
| Implementation                                       | : | <ul> <li>Currently run stationery shop.</li> <li>Average 20% gain on sales</li> <li>The shop is rented.</li> <li>The shop is operating by entrepreneur.</li> <li>Existing no employee.</li> <li>Collects goods from Tangail.</li> <li>Agreed grace period is 3 months.</li> </ul> |  |  |

Pictures