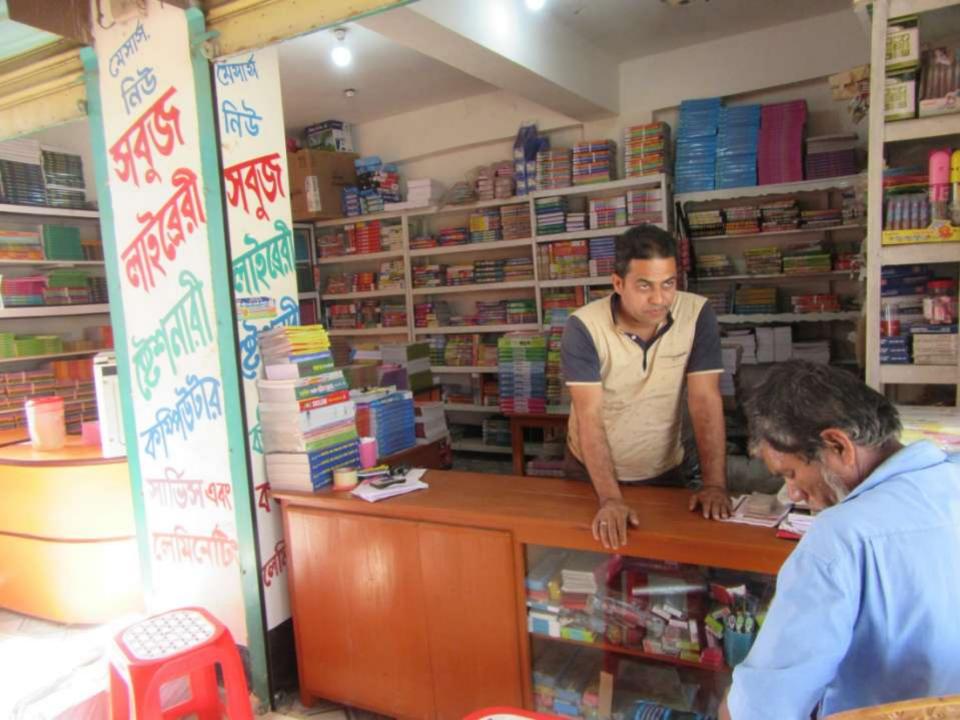

| Proposed Nobin Udyokta Business Info                 |   |                                                                                                                                                                                                                                                                                   |  |  |
|------------------------------------------------------|---|-----------------------------------------------------------------------------------------------------------------------------------------------------------------------------------------------------------------------------------------------------------------------------------|--|--|
| Business Name                                        | : | MS NEW SOBUJ LIBRARY, PHOTOSTAT, & STATIONERY                                                                                                                                                                                                                                     |  |  |
| Location                                             | : | Kalihati Bazaar, Tangail                                                                                                                                                                                                                                                          |  |  |
| Total Investment in BDT                              | : | BDT 730,000 /-                                                                                                                                                                                                                                                                    |  |  |
| Financing                                            | : | Self BDT 670,000 (from existing business) 92%<br>Required Investment BDT 60,000 (as equity) 8%                                                                                                                                                                                    |  |  |
| Present salary/drawings<br>from business (estimates) | : | BDT 5,000                                                                                                                                                                                                                                                                         |  |  |
| Proposed Salary                                      | : | BDT 5,000                                                                                                                                                                                                                                                                         |  |  |
| Size of Farm                                         | : | 17 ft x 12 ft = 204 square ft                                                                                                                                                                                                                                                     |  |  |
| Implementation                                       | : | <ul> <li>Currently run stationery shop.</li> <li>Average 20% gain on sales</li> <li>The shop is rented.</li> <li>The shop is operating by entrepreneur.</li> <li>Existing no employee.</li> <li>Collects goods from Tangail.</li> <li>Agreed grace period is 3 months.</li> </ul> |  |  |

Pictures