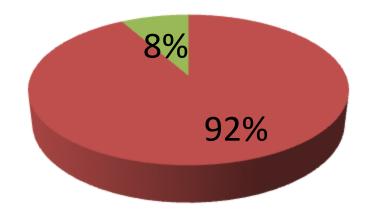

| Proposed Nobin Udyokta Business Info                 |   |                                                                                                                                                                                                                                                                                   |  |  |
|------------------------------------------------------|---|-----------------------------------------------------------------------------------------------------------------------------------------------------------------------------------------------------------------------------------------------------------------------------------|--|--|
| Business Name                                        | : | MS NEW SOBUJ LIBRARY, PHOTOSTAT, & STATIONERY                                                                                                                                                                                                                                     |  |  |
| Location                                             | : | Kalihati Bazaar, Tangail                                                                                                                                                                                                                                                          |  |  |
| Total Investment in BDT                              | : | BDT 730,000 /-                                                                                                                                                                                                                                                                    |  |  |
| Financing                                            | : | Self BDT 670,000 (from existing business) 92%<br>Required Investment BDT 60,000 (as equity) 8%                                                                                                                                                                                    |  |  |
| Present salary/drawings<br>from business (estimates) | : | BDT 5,000                                                                                                                                                                                                                                                                         |  |  |
| Proposed Salary                                      | : | BDT 5,000                                                                                                                                                                                                                                                                         |  |  |
| Size of Farm                                         | : | 17 ft x 12 ft = 204 square ft                                                                                                                                                                                                                                                     |  |  |
| Implementation                                       | : | <ul> <li>Currently run stationery shop.</li> <li>Average 20% gain on sales</li> <li>The shop is rented.</li> <li>The shop is operating by entrepreneur.</li> <li>Existing no employee.</li> <li>Collects goods from Tangail.</li> <li>Agreed grace period is 3 months.</li> </ul> |  |  |