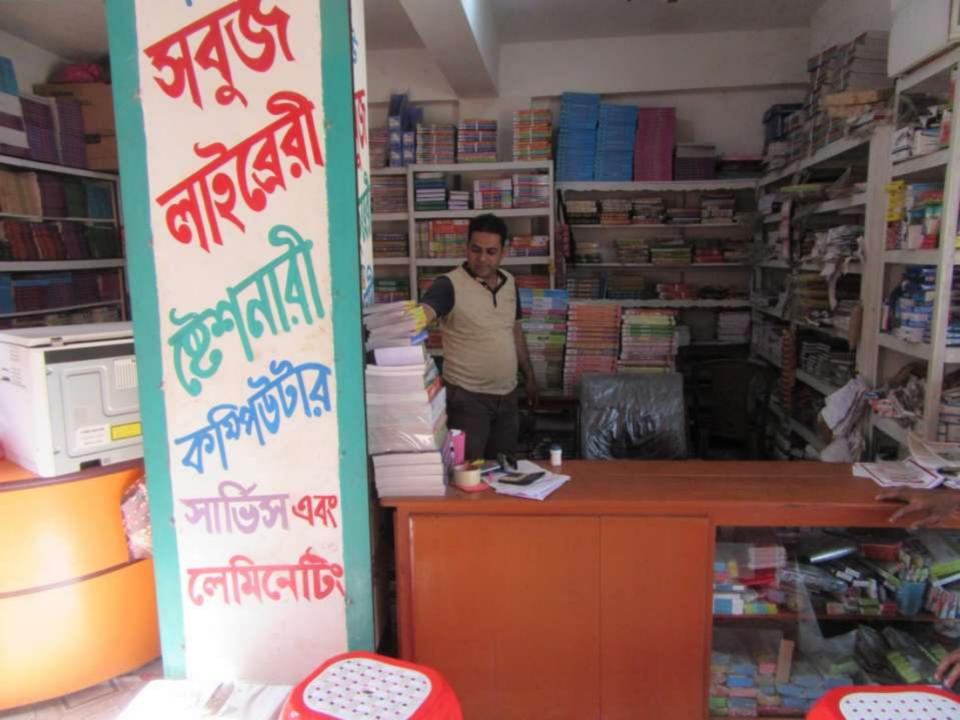

| Proposed Nobin Udyokta Business Info                 |   |                                                                                                                                                                                                                                                                                   |  |  |
|------------------------------------------------------|---|-----------------------------------------------------------------------------------------------------------------------------------------------------------------------------------------------------------------------------------------------------------------------------------|--|--|
| Business Name                                        | : | MS NEW SOBUJ LIBRARY, PHOTOSTAT, & STATIONERY                                                                                                                                                                                                                                     |  |  |
| Location                                             | : | Kalihati Bazaar, Tangail                                                                                                                                                                                                                                                          |  |  |
| Total Investment in BDT                              | : | BDT 730,000 /-                                                                                                                                                                                                                                                                    |  |  |
| Financing                                            | : | Self BDT 670,000 (from existing business) 92%<br>Required Investment BDT 60,000 (as equity) 8%                                                                                                                                                                                    |  |  |
| Present salary/drawings<br>from business (estimates) | : | BDT 5,000                                                                                                                                                                                                                                                                         |  |  |
| Proposed Salary                                      | : | BDT 5,000                                                                                                                                                                                                                                                                         |  |  |
| Size of Farm                                         | : | 17 ft x 12 ft = 204 square ft                                                                                                                                                                                                                                                     |  |  |
| Implementation                                       | : | <ul> <li>Currently run stationery shop.</li> <li>Average 20% gain on sales</li> <li>The shop is rented.</li> <li>The shop is operating by entrepreneur.</li> <li>Existing no employee.</li> <li>Collects goods from Tangail.</li> <li>Agreed grace period is 3 months.</li> </ul> |  |  |

Pictures