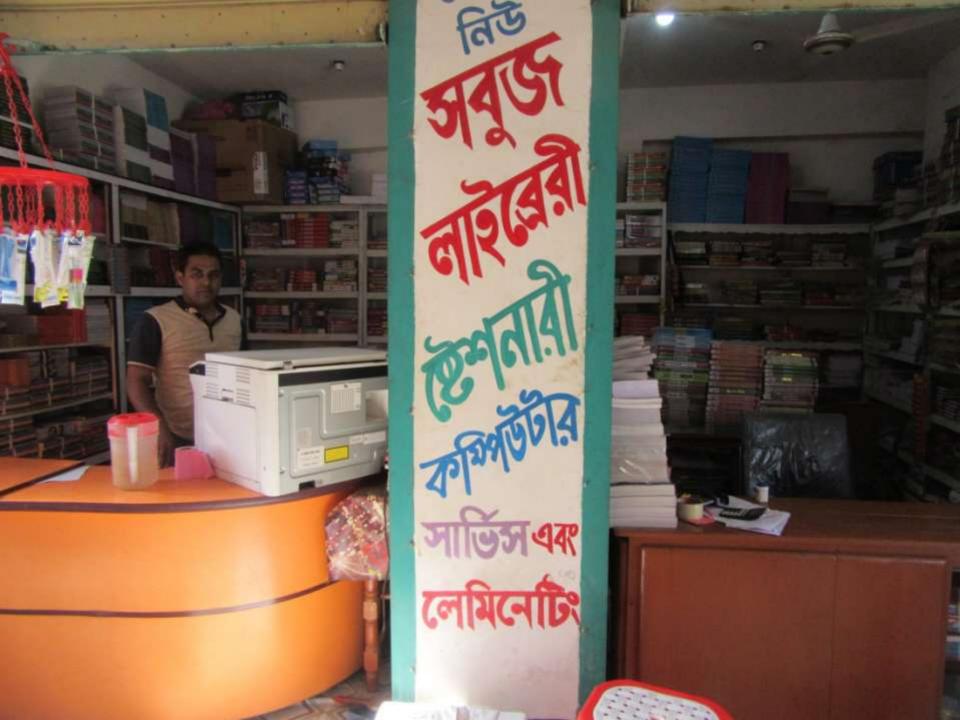

#### Proposed NU Business Name: MS NEW SOBUJ LIBRARY, PHOTOSTAT & STATIONERY

Project identification and prepared by: Md Mofazzal Hossain Uzza Elenga Unit, Tangail.

Project verified by: Md Mizanur Rahman Patwary

| Proposed Nobin Udyokta Business Info                 |   |                                                                                                                                                                                                                                                                                   |  |  |
|------------------------------------------------------|---|-----------------------------------------------------------------------------------------------------------------------------------------------------------------------------------------------------------------------------------------------------------------------------------|--|--|
| Business Name                                        | : | MS NEW SOBUJ LIBRARY, PHOTOSTAT, & STATIONERY                                                                                                                                                                                                                                     |  |  |
| Location                                             | : | Kalihati Bazaar, Tangail                                                                                                                                                                                                                                                          |  |  |
| Total Investment in BDT                              | : | BDT 730,000 /-                                                                                                                                                                                                                                                                    |  |  |
| Financing                                            | : | Self BDT 670,000 (from existing business) 92%<br>Required Investment BDT 60,000 (as equity) 8%                                                                                                                                                                                    |  |  |
| Present salary/drawings<br>from business (estimates) | : | BDT 5,000                                                                                                                                                                                                                                                                         |  |  |
| Proposed Salary                                      | : | BDT 5,000                                                                                                                                                                                                                                                                         |  |  |
| Size of Farm                                         | : | 17 ft x 12 ft = 204 square ft                                                                                                                                                                                                                                                     |  |  |
| Implementation                                       | : | <ul> <li>Currently run stationery shop.</li> <li>Average 20% gain on sales</li> <li>The shop is rented.</li> <li>The shop is operating by entrepreneur.</li> <li>Existing no employee.</li> <li>Collects goods from Tangail.</li> <li>Agreed grace period is 3 months.</li> </ul> |  |  |

Pictures