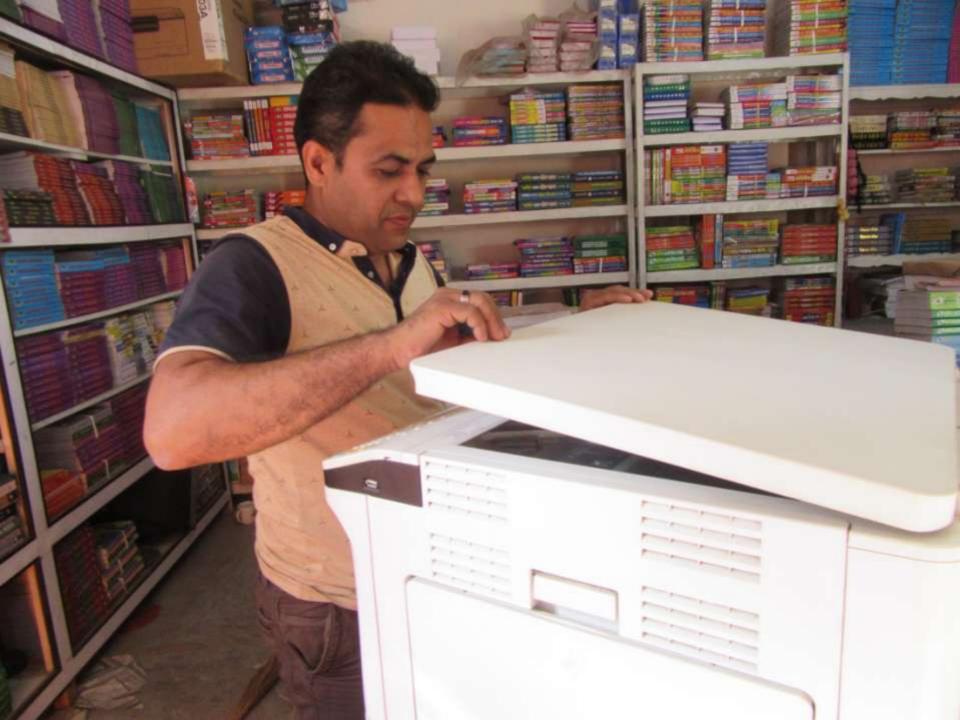

#### Proposed NU Business Name: MS NEW SOBUJ LIBRARY, PHOTOSTAT & STATIONERY

Project identification and prepared by: Md Mofazzal Hossain Uzza Elenga Unit, Tangail.

Project verified by: Md Mizanur Rahman Patwary

Pictures