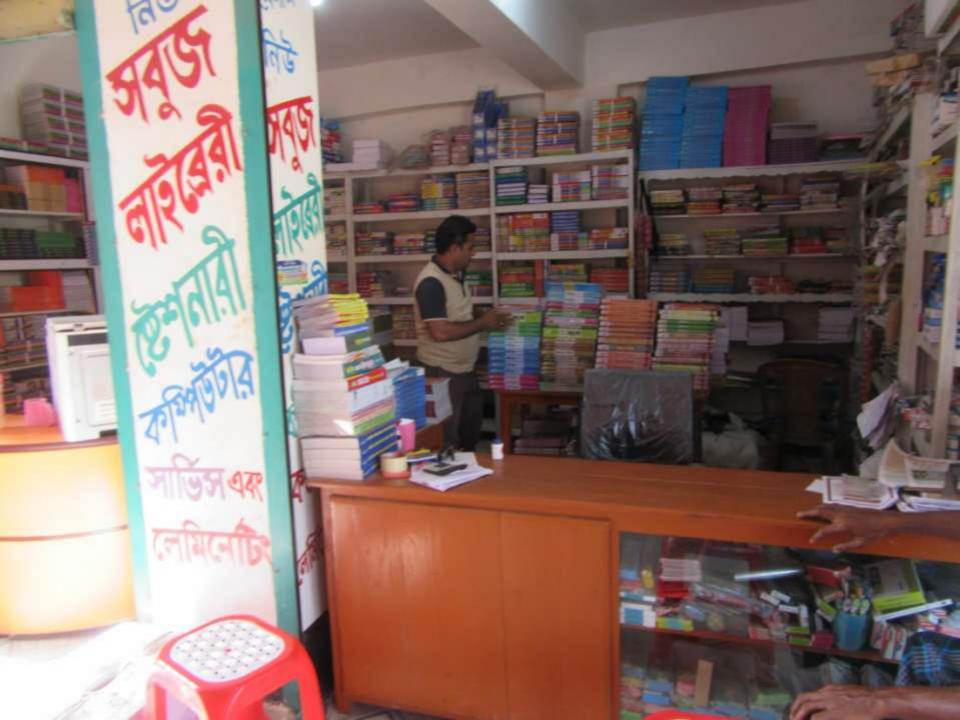

| Proposed Nobin Udyokta Business Info                 |   |                                                                                                                                                                                                                                                                                   |  |  |
|------------------------------------------------------|---|-----------------------------------------------------------------------------------------------------------------------------------------------------------------------------------------------------------------------------------------------------------------------------------|--|--|
| Business Name                                        | : | MS NEW SOBUJ LIBRARY, PHOTOSTAT, & STATIONERY                                                                                                                                                                                                                                     |  |  |
| Location                                             | : | Kalihati Bazaar, Tangail                                                                                                                                                                                                                                                          |  |  |
| Total Investment in BDT                              | : | BDT 730,000 /-                                                                                                                                                                                                                                                                    |  |  |
| Financing                                            | : | Self BDT 670,000 (from existing business) 92%<br>Required Investment BDT 60,000 (as equity) 8%                                                                                                                                                                                    |  |  |
| Present salary/drawings<br>from business (estimates) | : | BDT 5,000                                                                                                                                                                                                                                                                         |  |  |
| Proposed Salary                                      | : | BDT 5,000                                                                                                                                                                                                                                                                         |  |  |
| Size of Farm                                         | : | 17 ft x 12 ft = 204 square ft                                                                                                                                                                                                                                                     |  |  |
| Implementation                                       | : | <ul> <li>Currently run stationery shop.</li> <li>Average 20% gain on sales</li> <li>The shop is rented.</li> <li>The shop is operating by entrepreneur.</li> <li>Existing no employee.</li> <li>Collects goods from Tangail.</li> <li>Agreed grace period is 3 months.</li> </ul> |  |  |

Pictures