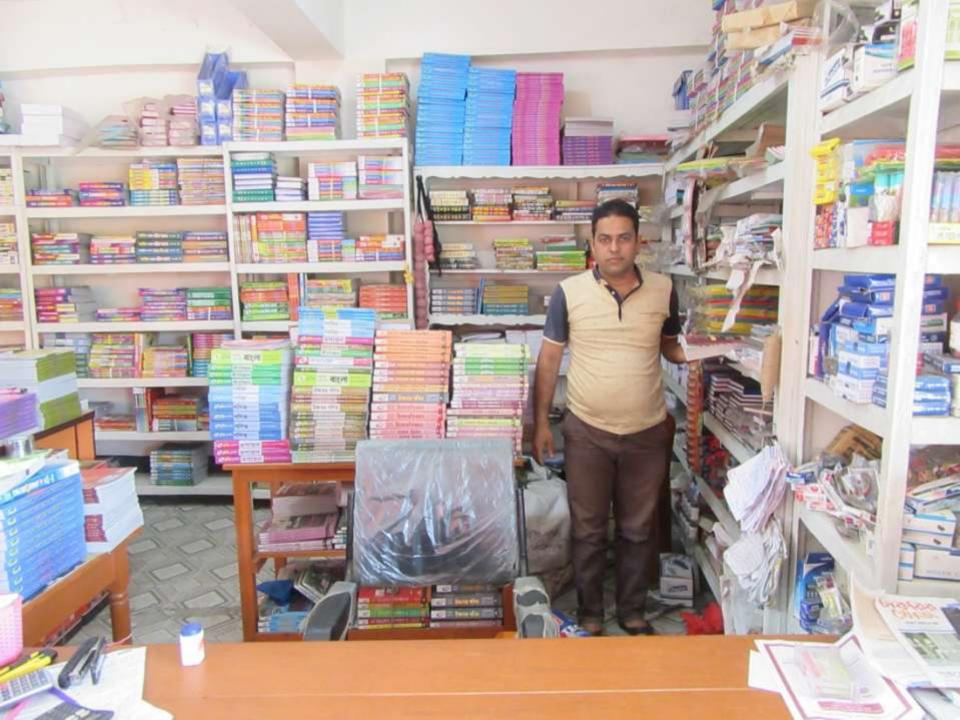

| Proposed Nobin Udyokta Business Info                 |   |                                                                                                                                                                                                                                                                                   |  |  |
|------------------------------------------------------|---|-----------------------------------------------------------------------------------------------------------------------------------------------------------------------------------------------------------------------------------------------------------------------------------|--|--|
| Business Name                                        | : | MS NEW SOBUJ LIBRARY, PHOTOSTAT, & STATIONERY                                                                                                                                                                                                                                     |  |  |
| Location                                             | : | Kalihati Bazaar, Tangail                                                                                                                                                                                                                                                          |  |  |
| Total Investment in BDT                              | : | BDT 730,000 /-                                                                                                                                                                                                                                                                    |  |  |
| Financing                                            | : | Self BDT 670,000 (from existing business) 92%<br>Required Investment BDT 60,000 (as equity) 8%                                                                                                                                                                                    |  |  |
| Present salary/drawings<br>from business (estimates) | : | BDT 5,000                                                                                                                                                                                                                                                                         |  |  |
| Proposed Salary                                      | : | BDT 5,000                                                                                                                                                                                                                                                                         |  |  |
| Size of Farm                                         | : | 17 ft x 12 ft = 204 square ft                                                                                                                                                                                                                                                     |  |  |
| Implementation                                       | : | <ul> <li>Currently run stationery shop.</li> <li>Average 20% gain on sales</li> <li>The shop is rented.</li> <li>The shop is operating by entrepreneur.</li> <li>Existing no employee.</li> <li>Collects goods from Tangail.</li> <li>Agreed grace period is 3 months.</li> </ul> |  |  |

Pictures