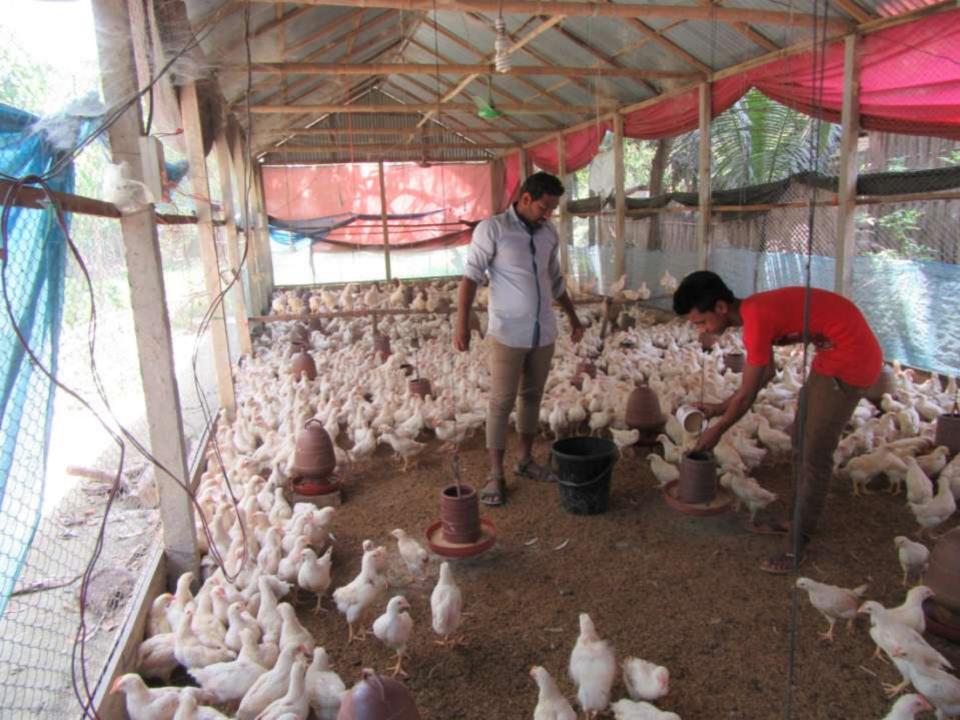

| Proposed Nobin Udyokta Business Info              |   |                                                                                                                                                                                                                                                                                                                                   |  |  |
|---------------------------------------------------|---|-----------------------------------------------------------------------------------------------------------------------------------------------------------------------------------------------------------------------------------------------------------------------------------------------------------------------------------|--|--|
| Business Name                                     | : | FOUR STAR ENTERPRISE                                                                                                                                                                                                                                                                                                              |  |  |
| Location                                          | : | Rajabari, Elenga, Kalihati, Tangail                                                                                                                                                                                                                                                                                               |  |  |
| Total Investment in BDT                           | : | BDT 390,000 /-                                                                                                                                                                                                                                                                                                                    |  |  |
| Financing                                         | : | Self BDT 340,000 (from existing business) 87% Required Investment BDT 50,000 (as equity) 13%                                                                                                                                                                                                                                      |  |  |
| Present salary/drawings from business (estimates) | : | BDT 5,000                                                                                                                                                                                                                                                                                                                         |  |  |
| Proposed Salary                                   | : | BDT 5,000                                                                                                                                                                                                                                                                                                                         |  |  |
| Size of Farm                                      | : | 120 ft x 42 ft = 5040 square ft                                                                                                                                                                                                                                                                                                   |  |  |
| Implementation                                    | : | <ul> <li>Currently run a poultry farm .</li> <li>Average 20% gain on sales</li> <li>The farm is rented.</li> <li>The shop is operating by entrepreneur.</li> <li>Existing one employee.</li> <li>One employee will be appointed.</li> <li>Collects goods from Dhaka, Elenga.</li> <li>Agreed grace period is 3 months.</li> </ul> |  |  |

# Pictures

जाः एविकथा एडम्म कत्यत्र नाम व्राचा का हि १२।-