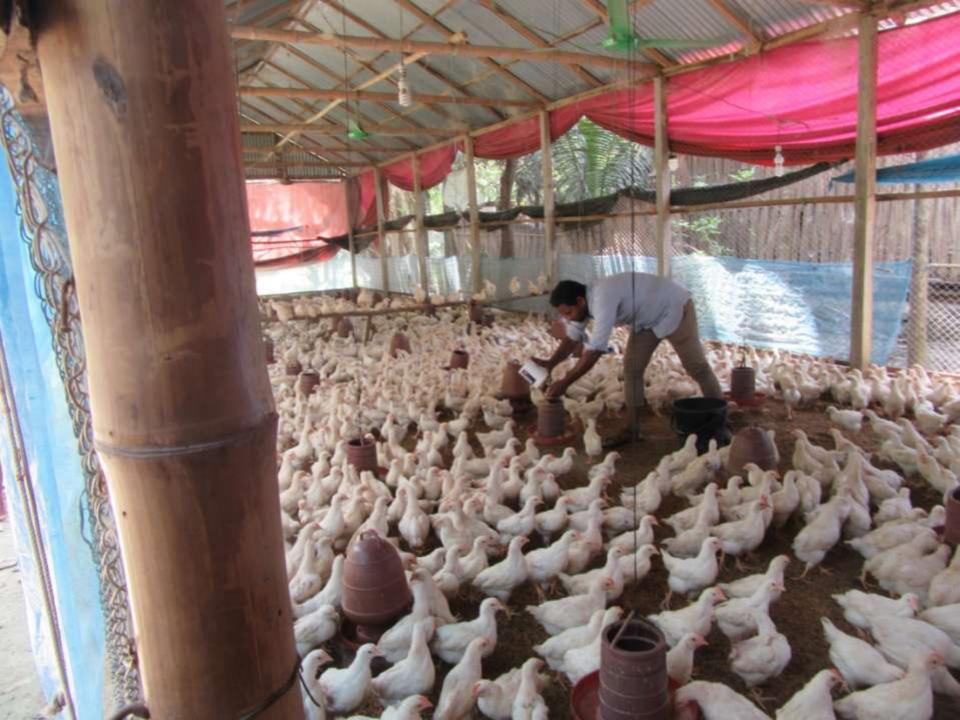

| Proposed Nobin Udyokta Business Info              |   |                                                                                                                                                                                                                                                                                                                                   |  |  |
|---------------------------------------------------|---|-----------------------------------------------------------------------------------------------------------------------------------------------------------------------------------------------------------------------------------------------------------------------------------------------------------------------------------|--|--|
| Business Name                                     | : | FOUR STAR ENTERPRISE                                                                                                                                                                                                                                                                                                              |  |  |
| Location                                          | : | Rajabari, Elenga, Kalihati, Tangail                                                                                                                                                                                                                                                                                               |  |  |
| Total Investment in BDT                           | : | BDT 390,000 /-                                                                                                                                                                                                                                                                                                                    |  |  |
| Financing                                         | : | Self BDT 340,000 (from existing business) 87% Required Investment BDT 50,000 (as equity) 13%                                                                                                                                                                                                                                      |  |  |
| Present salary/drawings from business (estimates) | : | BDT 5,000                                                                                                                                                                                                                                                                                                                         |  |  |
| Proposed Salary                                   | : | BDT 5,000                                                                                                                                                                                                                                                                                                                         |  |  |
| Size of Farm                                      | : | 120 ft x 42 ft = 5040 square ft                                                                                                                                                                                                                                                                                                   |  |  |
| Implementation                                    | : | <ul> <li>Currently run a poultry farm .</li> <li>Average 20% gain on sales</li> <li>The farm is rented.</li> <li>The shop is operating by entrepreneur.</li> <li>Existing one employee.</li> <li>One employee will be appointed.</li> <li>Collects goods from Dhaka, Elenga.</li> <li>Agreed grace period is 3 months.</li> </ul> |  |  |

# Pictures

जाः एविकथा एडम्म कत्यत्र नाम व्राचा का हि १२।-