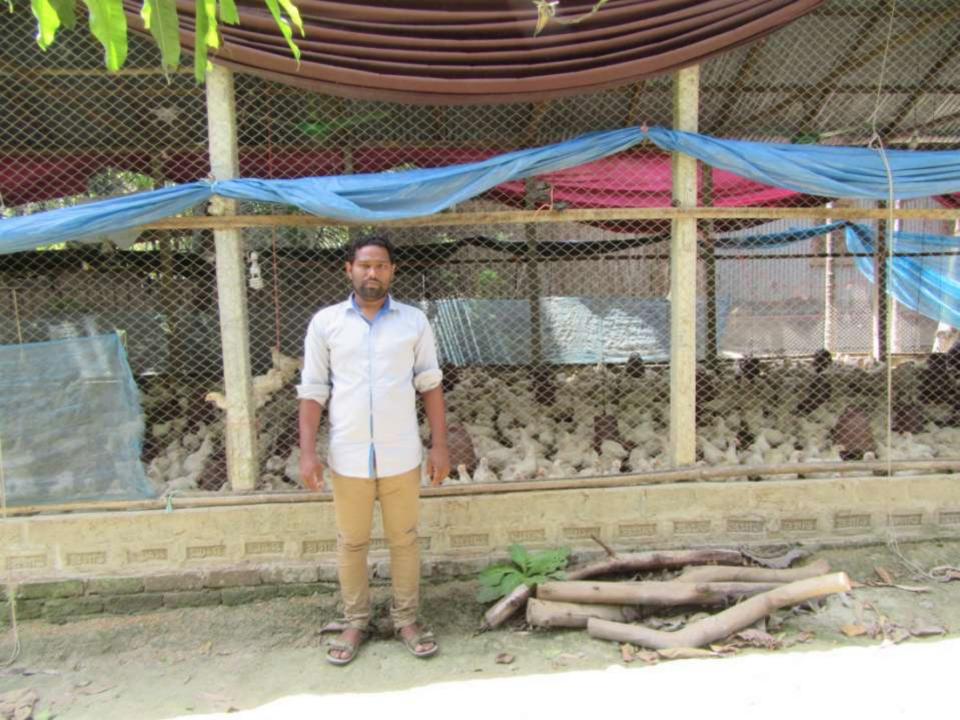

# Pictures

जाः एविकथा एडम्म कत्यत्र नाम व्राचा का हि १२।-

| Proposed Nobin Udyokta Business Info              |   |                                                                                                                                                                                                                                                                                                                                   |  |  |
|---------------------------------------------------|---|-----------------------------------------------------------------------------------------------------------------------------------------------------------------------------------------------------------------------------------------------------------------------------------------------------------------------------------|--|--|
| Business Name                                     | : | FOUR STAR ENTERPRISE                                                                                                                                                                                                                                                                                                              |  |  |
| Location                                          | : | Rajabari, Elenga, Kalihati, Tangail                                                                                                                                                                                                                                                                                               |  |  |
| Total Investment in BDT                           | : | BDT 390,000 /-                                                                                                                                                                                                                                                                                                                    |  |  |
| Financing                                         | : | Self BDT 340,000 (from existing business) 87% Required Investment BDT 50,000 (as equity) 13%                                                                                                                                                                                                                                      |  |  |
| Present salary/drawings from business (estimates) | : | BDT 5,000                                                                                                                                                                                                                                                                                                                         |  |  |
| Proposed Salary                                   | : | BDT 5,000                                                                                                                                                                                                                                                                                                                         |  |  |
| Size of Farm                                      | : | 120 ft x 42 ft = 5040 square ft                                                                                                                                                                                                                                                                                                   |  |  |
| Implementation                                    | : | <ul> <li>Currently run a poultry farm .</li> <li>Average 20% gain on sales</li> <li>The farm is rented.</li> <li>The shop is operating by entrepreneur.</li> <li>Existing one employee.</li> <li>One employee will be appointed.</li> <li>Collects goods from Dhaka, Elenga.</li> <li>Agreed grace period is 3 months.</li> </ul> |  |  |