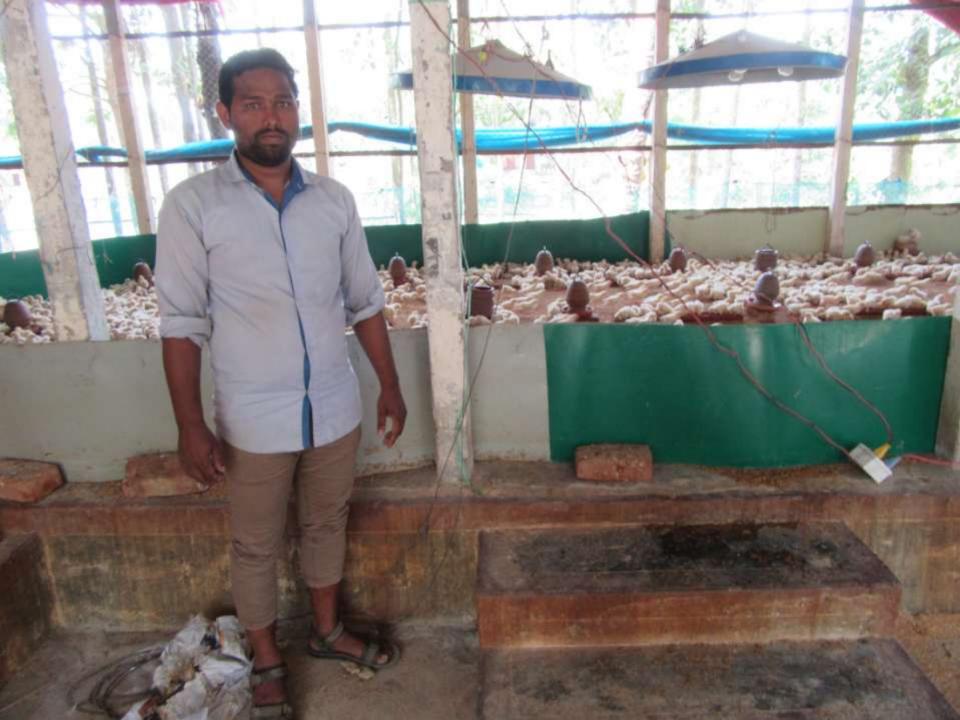

# Pictures

जाः एविकथा एडम्म कत्यत्र नाम व्राचा का हि १२।-

| Proposed Nobin Udyokta Business Info              |   |                                                                                                                                                                                                                                                                                                                                   |  |  |
|---------------------------------------------------|---|-----------------------------------------------------------------------------------------------------------------------------------------------------------------------------------------------------------------------------------------------------------------------------------------------------------------------------------|--|--|
| Business Name                                     | : | FOUR STAR ENTERPRISE                                                                                                                                                                                                                                                                                                              |  |  |
| Location                                          | : | Rajabari, Elenga, Kalihati, Tangail                                                                                                                                                                                                                                                                                               |  |  |
| Total Investment in BDT                           | : | BDT 390,000 /-                                                                                                                                                                                                                                                                                                                    |  |  |
| Financing                                         | : | Self BDT 340,000 (from existing business) 87% Required Investment BDT 50,000 (as equity) 13%                                                                                                                                                                                                                                      |  |  |
| Present salary/drawings from business (estimates) | : | BDT 5,000                                                                                                                                                                                                                                                                                                                         |  |  |
| Proposed Salary                                   | : | BDT 5,000                                                                                                                                                                                                                                                                                                                         |  |  |
| Size of Farm                                      | : | 120 ft x 42 ft = 5040 square ft                                                                                                                                                                                                                                                                                                   |  |  |
| Implementation                                    | : | <ul> <li>Currently run a poultry farm .</li> <li>Average 20% gain on sales</li> <li>The farm is rented.</li> <li>The shop is operating by entrepreneur.</li> <li>Existing one employee.</li> <li>One employee will be appointed.</li> <li>Collects goods from Dhaka, Elenga.</li> <li>Agreed grace period is 3 months.</li> </ul> |  |  |