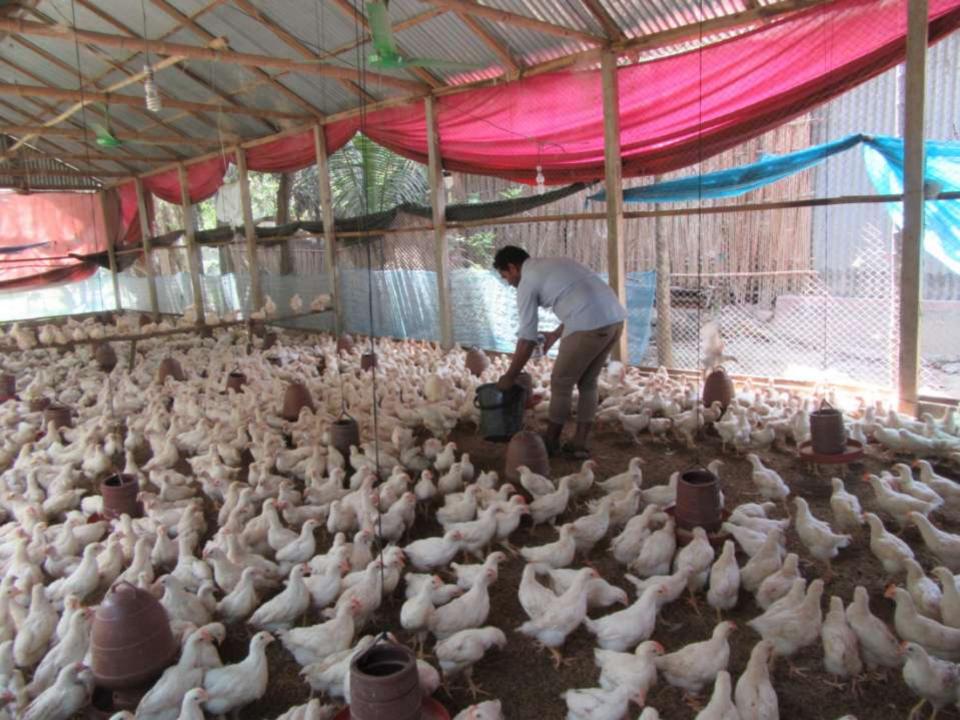

| Proposed Nobin Udyokta Business Info              |   |                                                                                                                                                                                                                                                                                                                                   |  |  |
|---------------------------------------------------|---|-----------------------------------------------------------------------------------------------------------------------------------------------------------------------------------------------------------------------------------------------------------------------------------------------------------------------------------|--|--|
| Business Name                                     | : | FOUR STAR ENTERPRISE                                                                                                                                                                                                                                                                                                              |  |  |
| Location                                          | : | Rajabari, Elenga, Kalihati, Tangail                                                                                                                                                                                                                                                                                               |  |  |
| Total Investment in BDT                           | : | BDT 390,000 /-                                                                                                                                                                                                                                                                                                                    |  |  |
| Financing                                         | : | Self BDT 340,000 (from existing business) 87% Required Investment BDT 50,000 (as equity) 13%                                                                                                                                                                                                                                      |  |  |
| Present salary/drawings from business (estimates) | : | BDT 5,000                                                                                                                                                                                                                                                                                                                         |  |  |
| Proposed Salary                                   | : | BDT 5,000                                                                                                                                                                                                                                                                                                                         |  |  |
| Size of Farm                                      | : | 120 ft x 42 ft = 5040 square ft                                                                                                                                                                                                                                                                                                   |  |  |
| Implementation                                    | : | <ul> <li>Currently run a poultry farm .</li> <li>Average 20% gain on sales</li> <li>The farm is rented.</li> <li>The shop is operating by entrepreneur.</li> <li>Existing one employee.</li> <li>One employee will be appointed.</li> <li>Collects goods from Dhaka, Elenga.</li> <li>Agreed grace period is 3 months.</li> </ul> |  |  |

# Pictures

जाः एविकथा एडम्म कत्यत्र नाम व्राचा का हि १२।-