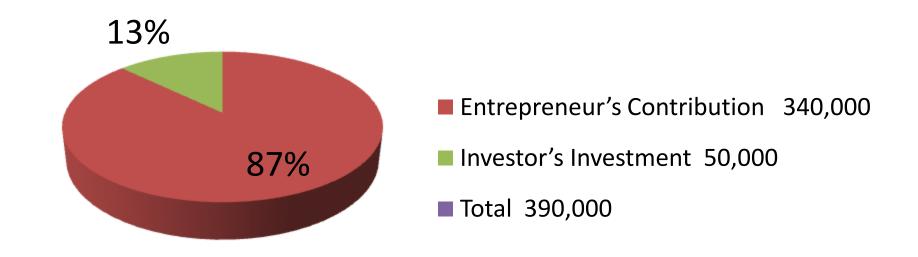

| Investment Breakdown |          |            |              |       |               |                 |                   |  |
|----------------------|----------|------------|--------------|-------|---------------|-----------------|-------------------|--|
|                      | Proposed |            |              |       |               |                 |                   |  |
| Particulars          | Qty.     | Unit Price | Amount (BDT) | Qty.  | Unit<br>Price | Amount<br>(BDT) | Proposed<br>Total |  |
| Chicken (38<br>days) | 2500     | 60         | 150,000      | 0     | 0             | 0               | 150,000           |  |
| Chik (8 Days)        | 3500     | 40         | 140,000      | 1000  | 38            | 38,000          | 178,000           |  |
| Feed                 | 6        | 2000       | 12,000       | 4     | 2000          | 8,000           | 20,000            |  |
| Security             | 1        | 25000      | 25,000       | 0     | 0             | 0               | 25,000            |  |
| Young Fish           | 0        | 0          | 0            | 400   | 10            | 4,000           | 4,000             |  |
| Fish                 | 217      | 60         | 13,000       | 0     | 0             | 0               | 13,000            |  |
| Total                | 6223     |            | 340,000      | 1,404 |               | 50,000          | 390,000           |  |