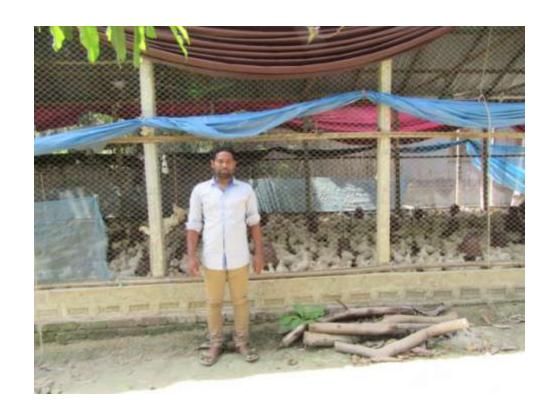

# Pictures

जाः एविकथा एडम्म कत्यत्र नाम व्राचा का हि १२।-

| Proposed Nobin Udyokta Business Info              |   |                                                                                                                                                                                                                                                                                                                                   |  |  |
|---------------------------------------------------|---|-----------------------------------------------------------------------------------------------------------------------------------------------------------------------------------------------------------------------------------------------------------------------------------------------------------------------------------|--|--|
| Business Name                                     | : | FOUR STAR ENTERPRISE                                                                                                                                                                                                                                                                                                              |  |  |
| Location                                          | : | Rajabari, Elenga, Kalihati, Tangail                                                                                                                                                                                                                                                                                               |  |  |
| Total Investment in BDT                           | : | BDT 390,000 /-                                                                                                                                                                                                                                                                                                                    |  |  |
| Financing                                         | : | Self BDT 340,000 (from existing business) 87% Required Investment BDT 50,000 (as equity) 13%                                                                                                                                                                                                                                      |  |  |
| Present salary/drawings from business (estimates) | : | BDT 5,000                                                                                                                                                                                                                                                                                                                         |  |  |
| Proposed Salary                                   | : | BDT 5,000                                                                                                                                                                                                                                                                                                                         |  |  |
| Size of Farm                                      | : | 120 ft x 42 ft = 5040 square ft                                                                                                                                                                                                                                                                                                   |  |  |
| Implementation                                    | : | <ul> <li>Currently run a poultry farm .</li> <li>Average 20% gain on sales</li> <li>The farm is rented.</li> <li>The shop is operating by entrepreneur.</li> <li>Existing one employee.</li> <li>One employee will be appointed.</li> <li>Collects goods from Dhaka, Elenga.</li> <li>Agreed grace period is 3 months.</li> </ul> |  |  |