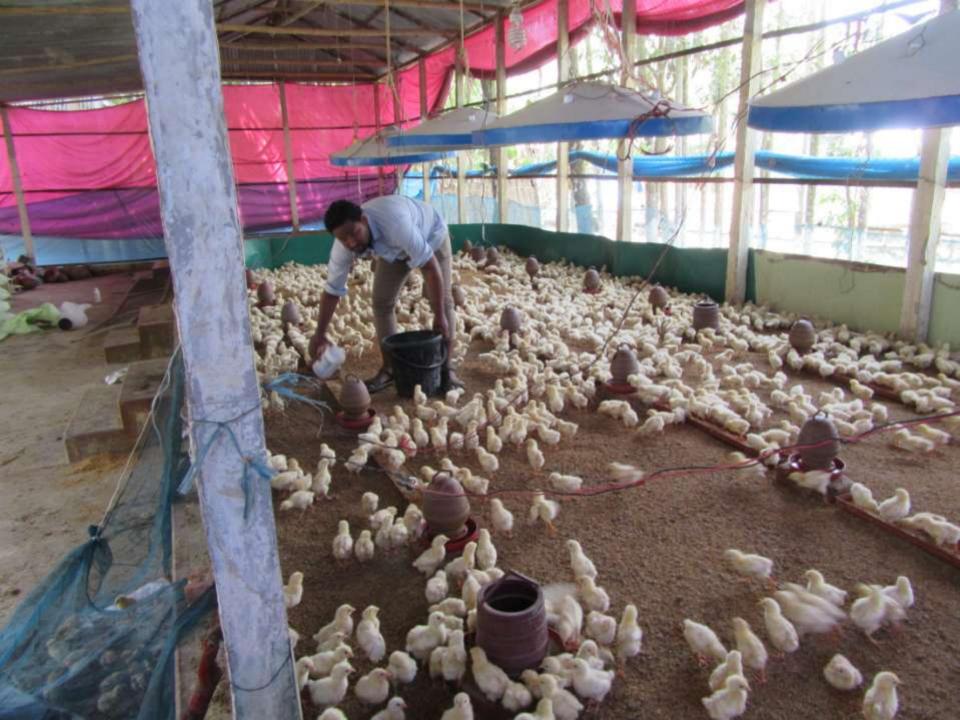

| Proposed Nobin Udyokta Business Info              |   |                                                                                                                                                                                                                                                                                                                                   |  |  |
|---------------------------------------------------|---|-----------------------------------------------------------------------------------------------------------------------------------------------------------------------------------------------------------------------------------------------------------------------------------------------------------------------------------|--|--|
| Business Name                                     | : | FOUR STAR ENTERPRISE                                                                                                                                                                                                                                                                                                              |  |  |
| Location                                          | : | Rajabari, Elenga, Kalihati, Tangail                                                                                                                                                                                                                                                                                               |  |  |
| Total Investment in BDT                           | : | BDT 390,000 /-                                                                                                                                                                                                                                                                                                                    |  |  |
| Financing                                         | : | Self BDT 340,000 (from existing business) 87% Required Investment BDT 50,000 (as equity) 13%                                                                                                                                                                                                                                      |  |  |
| Present salary/drawings from business (estimates) | : | BDT 5,000                                                                                                                                                                                                                                                                                                                         |  |  |
| Proposed Salary                                   | : | BDT 5,000                                                                                                                                                                                                                                                                                                                         |  |  |
| Size of Farm                                      | : | 120 ft x 42 ft = 5040 square ft                                                                                                                                                                                                                                                                                                   |  |  |
| Implementation                                    | : | <ul> <li>Currently run a poultry farm .</li> <li>Average 20% gain on sales</li> <li>The farm is rented.</li> <li>The shop is operating by entrepreneur.</li> <li>Existing one employee.</li> <li>One employee will be appointed.</li> <li>Collects goods from Dhaka, Elenga.</li> <li>Agreed grace period is 3 months.</li> </ul> |  |  |

# Pictures

जाः एविकथा एडम्म कत्यत्र नाम व्राचा का हि १२।-