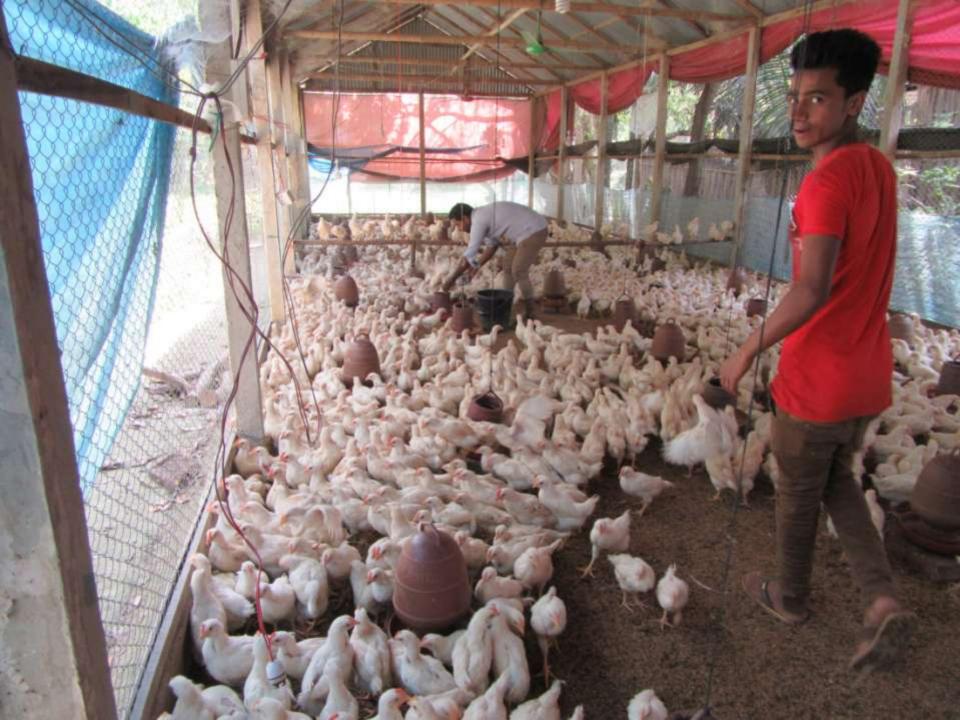

| Proposed Nobin Udyokta Business Info              |   |                                                                                                                                                                                                                                                                                                                                   |  |  |
|---------------------------------------------------|---|-----------------------------------------------------------------------------------------------------------------------------------------------------------------------------------------------------------------------------------------------------------------------------------------------------------------------------------|--|--|
| Business Name                                     | : | FOUR STAR ENTERPRISE                                                                                                                                                                                                                                                                                                              |  |  |
| Location                                          | : | Rajabari, Elenga, Kalihati, Tangail                                                                                                                                                                                                                                                                                               |  |  |
| Total Investment in BDT                           | : | BDT 390,000 /-                                                                                                                                                                                                                                                                                                                    |  |  |
| Financing                                         | : | Self BDT 340,000 (from existing business) 87% Required Investment BDT 50,000 (as equity) 13%                                                                                                                                                                                                                                      |  |  |
| Present salary/drawings from business (estimates) | : | BDT 5,000                                                                                                                                                                                                                                                                                                                         |  |  |
| Proposed Salary                                   | : | BDT 5,000                                                                                                                                                                                                                                                                                                                         |  |  |
| Size of Farm                                      | : | 120 ft x 42 ft = 5040 square ft                                                                                                                                                                                                                                                                                                   |  |  |
| Implementation                                    | : | <ul> <li>Currently run a poultry farm .</li> <li>Average 20% gain on sales</li> <li>The farm is rented.</li> <li>The shop is operating by entrepreneur.</li> <li>Existing one employee.</li> <li>One employee will be appointed.</li> <li>Collects goods from Dhaka, Elenga.</li> <li>Agreed grace period is 3 months.</li> </ul> |  |  |

# Pictures

जाः एविकथा एडम्म कत्यत्र नाम व्राचा का हि १२।-