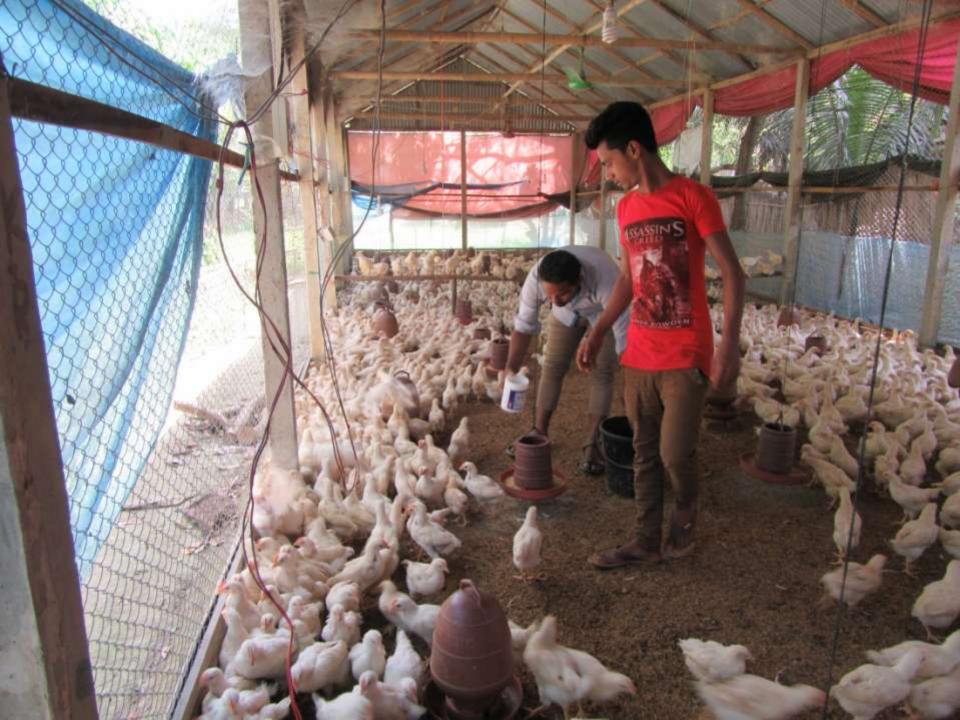

| Proposed Nobin Udyokta Business Info              |   |                                                                                                                                                                                                                                                                                                                                   |  |  |
|---------------------------------------------------|---|-----------------------------------------------------------------------------------------------------------------------------------------------------------------------------------------------------------------------------------------------------------------------------------------------------------------------------------|--|--|
| Business Name                                     | : | FOUR STAR ENTERPRISE                                                                                                                                                                                                                                                                                                              |  |  |
| Location                                          | : | Rajabari, Elenga, Kalihati, Tangail                                                                                                                                                                                                                                                                                               |  |  |
| Total Investment in BDT                           | : | BDT 390,000 /-                                                                                                                                                                                                                                                                                                                    |  |  |
| Financing                                         | : | Self BDT 340,000 (from existing business) 87% Required Investment BDT 50,000 (as equity) 13%                                                                                                                                                                                                                                      |  |  |
| Present salary/drawings from business (estimates) | : | BDT 5,000                                                                                                                                                                                                                                                                                                                         |  |  |
| Proposed Salary                                   | : | BDT 5,000                                                                                                                                                                                                                                                                                                                         |  |  |
| Size of Farm                                      | : | 120 ft x 42 ft = 5040 square ft                                                                                                                                                                                                                                                                                                   |  |  |
| Implementation                                    | : | <ul> <li>Currently run a poultry farm .</li> <li>Average 20% gain on sales</li> <li>The farm is rented.</li> <li>The shop is operating by entrepreneur.</li> <li>Existing one employee.</li> <li>One employee will be appointed.</li> <li>Collects goods from Dhaka, Elenga.</li> <li>Agreed grace period is 3 months.</li> </ul> |  |  |

# Pictures

जाः एविकथा एडम्म कत्यत्र नाम व्राचा का हि १२।-