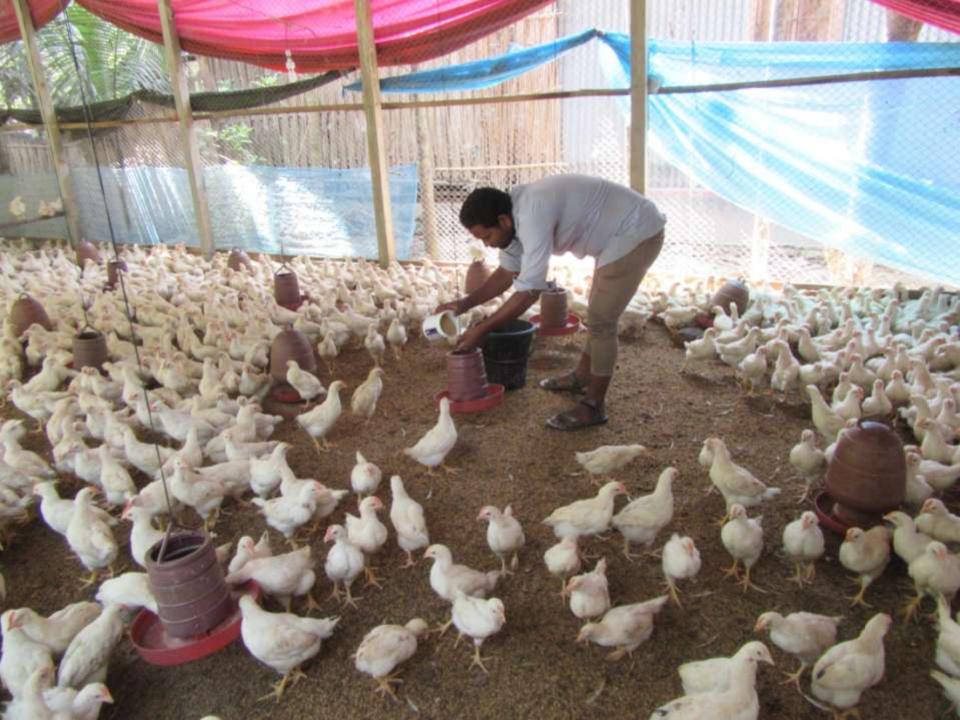

| Proposed Nobin Udyokta Business Info              |   |                                                                                                                                                                                                                                                                                                                                   |  |  |
|---------------------------------------------------|---|-----------------------------------------------------------------------------------------------------------------------------------------------------------------------------------------------------------------------------------------------------------------------------------------------------------------------------------|--|--|
| Business Name                                     | : | FOUR STAR ENTERPRISE                                                                                                                                                                                                                                                                                                              |  |  |
| Location                                          | : | Rajabari, Elenga, Kalihati, Tangail                                                                                                                                                                                                                                                                                               |  |  |
| Total Investment in BDT                           | : | BDT 390,000 /-                                                                                                                                                                                                                                                                                                                    |  |  |
| Financing                                         | : | Self BDT 340,000 (from existing business) 87% Required Investment BDT 50,000 (as equity) 13%                                                                                                                                                                                                                                      |  |  |
| Present salary/drawings from business (estimates) | : | BDT 5,000                                                                                                                                                                                                                                                                                                                         |  |  |
| Proposed Salary                                   | : | BDT 5,000                                                                                                                                                                                                                                                                                                                         |  |  |
| Size of Farm                                      | : | 120 ft x 42 ft = 5040 square ft                                                                                                                                                                                                                                                                                                   |  |  |
| Implementation                                    | : | <ul> <li>Currently run a poultry farm .</li> <li>Average 20% gain on sales</li> <li>The farm is rented.</li> <li>The shop is operating by entrepreneur.</li> <li>Existing one employee.</li> <li>One employee will be appointed.</li> <li>Collects goods from Dhaka, Elenga.</li> <li>Agreed grace period is 3 months.</li> </ul> |  |  |

# Pictures

जाः एविकथा एडम्म कत्यत्र नाम व्राचा का हि १२।-