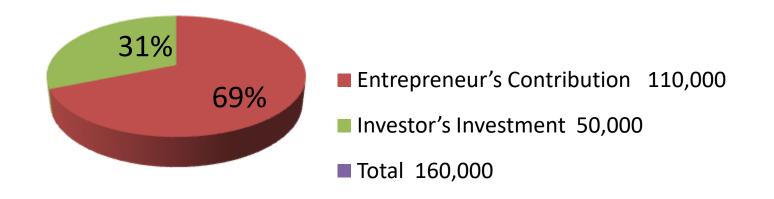

| Proposed Nobin Udyokta Business Info                 |   |                                                                                                                                                                                                                                                                                                                                                                                              |  |  |  |  |
|------------------------------------------------------|---|----------------------------------------------------------------------------------------------------------------------------------------------------------------------------------------------------------------------------------------------------------------------------------------------------------------------------------------------------------------------------------------------|--|--|--|--|
| Business Name                                        | • | U STYLE                                                                                                                                                                                                                                                                                                                                                                                      |  |  |  |  |
| Location                                             | : | Gangopara Bazar, Bagmara, Rajshahi                                                                                                                                                                                                                                                                                                                                                           |  |  |  |  |
| Total Investment in BDT                              | : | BDT 1,60,000/-                                                                                                                                                                                                                                                                                                                                                                               |  |  |  |  |
| Financing                                            | : | Self BDT 1,10,000/-(from existing business) 69%<br>Required Investment BDT 50,000(as equity) 31%                                                                                                                                                                                                                                                                                             |  |  |  |  |
| Present salary/drawings<br>from business (estimates) | : | BDT 5,000/-                                                                                                                                                                                                                                                                                                                                                                                  |  |  |  |  |
| Proposed Salary                                      | : | BDT 5,000/-                                                                                                                                                                                                                                                                                                                                                                                  |  |  |  |  |
| Size of shop                                         | : | 12ft x 10 ft = 120 sft                                                                                                                                                                                                                                                                                                                                                                       |  |  |  |  |
| Implementation                                       | : | <ul> <li>The business is planned to be scaled up by investment in existing; Garments item etc.</li> <li>Average 25% gain on sale.</li> <li>The business is operating by entrepreneur. Existing NO employees. After getting equity fund no employee will be appointed.</li> <li>The shop is Rent.</li> <li>Collects goods from Gulistan.</li> <li>Agreed grace period is 3 months.</li> </ul> |  |  |  |  |