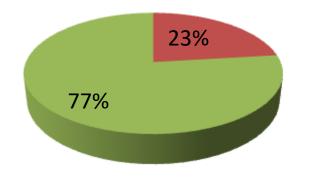

| Proposed Nobin Udyokta Business Info                 |                                              |                                                                                                                                                                                                                                                                                                                                                                                               |  |  |  |  |
|------------------------------------------------------|----------------------------------------------|-----------------------------------------------------------------------------------------------------------------------------------------------------------------------------------------------------------------------------------------------------------------------------------------------------------------------------------------------------------------------------------------------|--|--|--|--|
| Business Name                                        | :                                            | RAYHAN KUTIR SHILPO                                                                                                                                                                                                                                                                                                                                                                           |  |  |  |  |
| Location                                             | :                                            | Rokhitpara, Bagmara, Rajshahi                                                                                                                                                                                                                                                                                                                                                                 |  |  |  |  |
| Total Investment in BDT                              | :                                            | BDT 65,000/-                                                                                                                                                                                                                                                                                                                                                                                  |  |  |  |  |
| Financing                                            | :                                            | Self BDT 15,000/-(from existing business) 23%                                                                                                                                                                                                                                                                                                                                                 |  |  |  |  |
|                                                      | <u>                                     </u> | Required Investment BDT 50,000/-(as equity) 77%                                                                                                                                                                                                                                                                                                                                               |  |  |  |  |
| Present salary/drawings<br>from business (estimates) | :                                            | BDT 5,000/-                                                                                                                                                                                                                                                                                                                                                                                   |  |  |  |  |
| Proposed Salary                                      | :                                            | BDT 5,000/-                                                                                                                                                                                                                                                                                                                                                                                   |  |  |  |  |
| Size of shop                                         | :                                            | 20 ft x 10 ft=200 Scft                                                                                                                                                                                                                                                                                                                                                                        |  |  |  |  |
| Implementation                                       | :                                            | <ul> <li>The business is planned to be scaled up by investment in existing; Handicrafts item etc.</li> <li>Average 60% gain on sale.</li> <li>The business is operating by entrepreneur. Existing No employees. After getting equity fund no employee will be appointed.</li> <li>The shop is Rent</li> <li>Collects goods from Bagmara.</li> <li>Agreed grace period is 3 months.</li> </ul> |  |  |  |  |