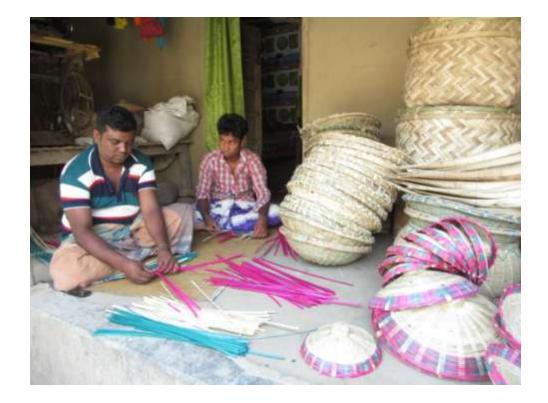

#### Proposed NU Business Name: RAYHAN KUTIR SHILPO



Project identification and prepared by: Md. Rokon Uddin

Mohanpur Unit,Rajshahi Project verified by: Md. Abdul Mannan Talukder



| Brief Bio of The Proposed Nobin Udyokta                                                                                                                       |   |                                                                                                                                                                                                                      |  |  |  |  |  |
|---------------------------------------------------------------------------------------------------------------------------------------------------------------|---|-----------------------------------------------------------------------------------------------------------