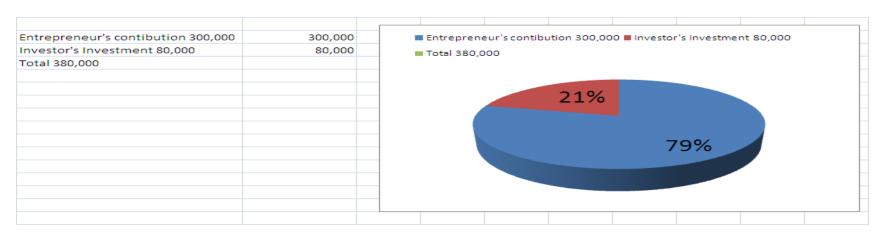

| Investment Breakdown |          |          |                |  |  |
|----------------------|----------|----------|----------------|--|--|
| Particulars          | Existing | Proposed | Proposed Total |  |  |
| Pant                 | 80,000   | 30,000   | 110,000        |  |  |
| Shirt                | 100,000  | 20,000   | 120,000        |  |  |
| T Shirt              | 80,000   | 20,000   | 100,000        |  |  |
| Pangabi              | 40,000   | 10,000   | 50,000         |  |  |
| Total                | 300,000  | 80,000   | 380,000        |  |  |