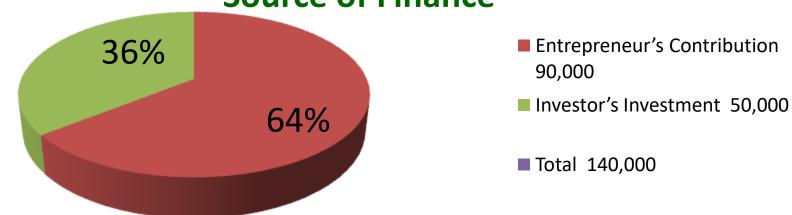

| Proposed Nobin Udyokta Business Info              |   |                                                                                                                                                                                                                                                                                                                                                       |  |  |  |
|---------------------------------------------------|---|-------------------------------------------------------------------------------------------------------------------------------------------------------------------------------------------------------------------------------------------------------------------------------------------------------------------------------------------------------|--|--|--|
| Business Name                                     | : | ROJA FASHION CENTRE                                                                                                                                                                                                                                                                                                                                   |  |  |  |
| Location                                          | : | Pathrail Bazar, Sarkar Super Market, Tangail                                                                                                                                                                                                                                                                                                          |  |  |  |
| Total Investment in BDT                           | : | BDT 140,000/-                                                                                                                                                                                                                                                                                                                                         |  |  |  |
| Financing                                         | : | Self BDT 90,000/- (from existing business 64%                                                                                                                                                                                                                                                                                                         |  |  |  |
|                                                   |   | Required Investment BDT 50,000/- (as equity) 36 %                                                                                                                                                                                                                                                                                                     |  |  |  |
| Present salary/drawings from business (estimates) | • | BDT 5,000                                                                                                                                                                                                                                                                                                                                             |  |  |  |
| Proposed Salary                                   | : | BDT 5,000                                                                                                                                                                                                                                                                                                                                             |  |  |  |
| Size of shop                                      | : | 11 ft x 10 ft= 110 square ft                                                                                                                                                                                                                                                                                                                          |  |  |  |
| Security of the shop                              | : | -                                                                                                                                                                                                                                                                                                                                                     |  |  |  |
| Implementation                                    | : | <ul> <li>The business is planned to be scaled up by investment in existing goods like; Shirt, Pant, machine etc.</li> <li>Average 20 % gain on sales.</li> <li>The business is operating by entrepreneur. Existing no employee.</li> <li>The shop is rented.</li> <li>Collects goods from Dhaka.</li> <li>Agreed grace period is 3 months.</li> </ul> |  |  |  |

| Particulars | Existing | Proposed | Proposed Total |
|-------------|----------|----------|----------------|
| Suta        | 3,000    |          | 3,000          |
| Pant        | 6,000    | 30,000   | 36,000         |
| T Shart     | 15,000   | 10,000   | 25,000         |
| Shart       | 6,000    | 10,000   | 16,000         |
| ETC         | 20,000   | 0        | 20,000         |
| Machine     | 40,000   | 0        | 40,000         |
| Total       | 90,000   | 50,000   | 140,000        |