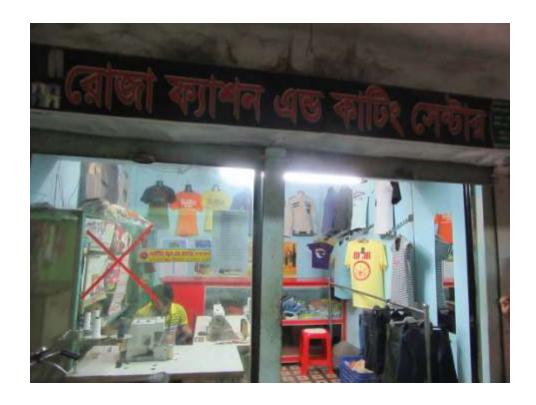

#### Proposed NU Business Name: ROJA FASHION CENTRE



Project identification and prepared by: Md. Farhad Hassain Tangail Sadar Unit, Tangail

Project verified by: MD. Mizanur Rahaman Patoyari



| Brief Bio of The Proposed Nobin Udyokta                                                                        |       |                                                                                                                                                                                                            |  |  |
|----------------------------------------------------------------------------------------------------------------|-------|---------------------------------------------------------------------------------------------------------------------------------------------------------------------------------------------------------