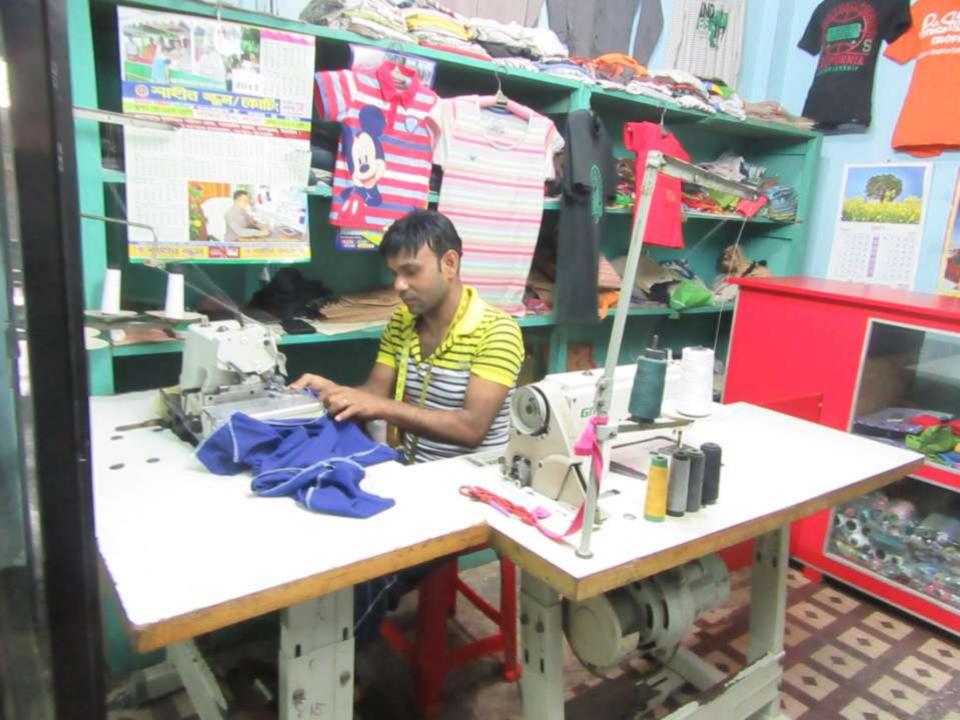

| Proposed Nobin Udyokta Business Info              |   |                                                                                                                                                                                                                                                                                                                                                       |  |  |  |
|---------------------------------------------------|---|-------------------------------------------------------------------------------------------------------------------------------------------------------------------------------------------------------------------------------------------------------------------------------------------------------------------------------------------------------|--|--|--|
| Business Name                                     | : | ROJA FASHION CENTRE                                                                                                                                                                                                                                                                                                                                   |  |  |  |
| Location                                          | : | Pathrail Bazar, Sarkar Super Market, Tangail                                                                                                                                                                                                                                                                                                          |  |  |  |
| Total Investment in BDT                           | : | BDT 140,000/-                                                                                                                                                                                                                                                                                                                                         |  |  |  |
| Financing                                         | : | Self BDT 90,000/- (from existing business 64%                                                                                                                                                                                                                                                                                                         |  |  |  |
|                                                   |   | Required Investment BDT 50,000/- (as equity) 36 %                                                                                                                                                                                                                                                                                                     |  |  |  |
| Present salary/drawings from business (estimates) | • | BDT 5,000                                                                                                                                                                                                                                                                                                                                             |  |  |  |
| Proposed Salary                                   | : | BDT 5,000                                                                                                                                                                                                                                                                                                                                             |  |  |  |
| Size of shop                                      | : | 11 ft x 10 ft= 110 square ft                                                                                                                                                                                                                                                                                                                          |  |  |  |
| Security of the shop                              | : | -                                                                                                                                                                                                                                                                                                                                                     |  |  |  |
| Implementation                                    | : | <ul> <li>The business is planned to be scaled up by investment in existing goods like; Shirt, Pant, machine etc.</li> <li>Average 20 % gain on sales.</li> <li>The business is operating by entrepreneur. Existing no employee.</li> <li>The shop is rented.</li> <li>Collects goods from Dhaka.</li> <li>Agreed grace period is 3 months.</li> </ul> |  |  |  |

# Pictures