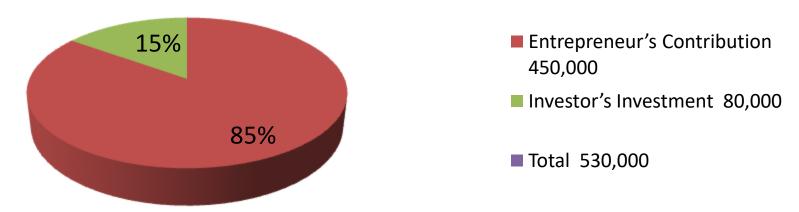

400

400

6,000

5,000

23,100

9,900

| Investment Breakdown                      |          |        |         |  |  |
|-------------------------------------------|----------|--------|---------|--|--|
| Investment Breakdown                      |          |        |         |  |  |
| Particulars Existing Proposed Proposed To |          |        |         |  |  |
| Computer                                  | 150,000  | 80,000 | 230,000 |  |  |
| Parts                                     | 100,000  | 0      | 100,000 |  |  |
| Security                                  | 2,00,000 |        |         |  |  |
| Total                                     |          |        |         |  |  |
|                                           | 450,000  | 80,000 | 530,000 |  |  |
|                                           |          |        |         |  |  |