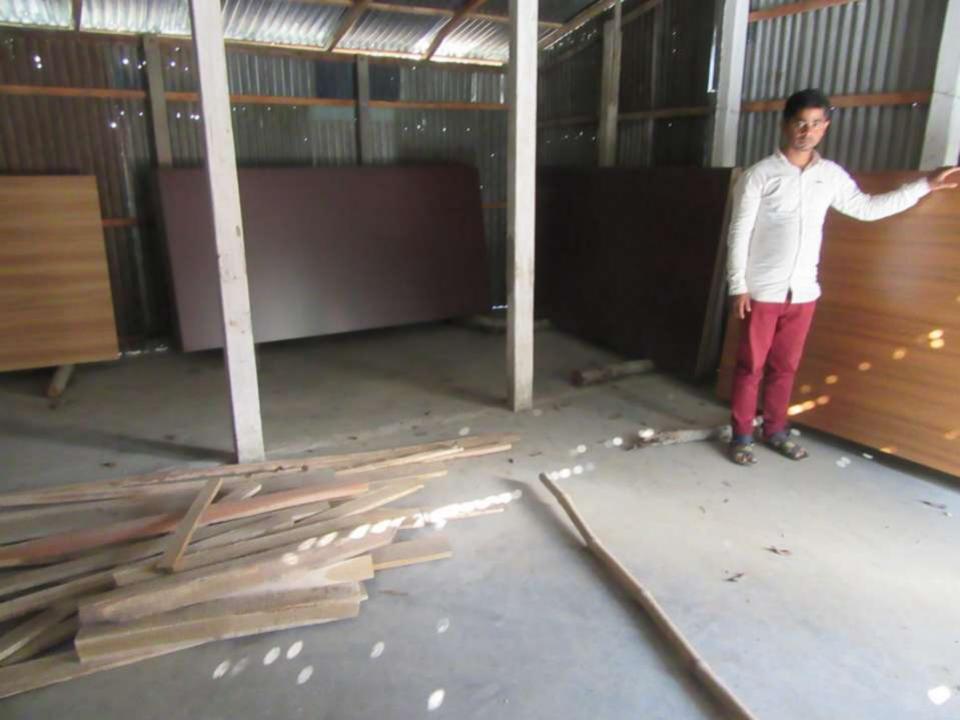

| Proposed Nobin Udyokta Business Info                 |   |                                                                                                                                                                                                                                                                        |  |  |  |
|------------------------------------------------------|---|------------------------------------------------------------------------------------------------------------------------------------------------------------------------------------------------------------------------------------------------------------------------|--|--|--|
| Business Name                                        | : | : S A FURNITURE GALARY                                                                                                                                                                                                                                                 |  |  |  |
| Location                                             | : | Bas Stand , Nagorpur.                                                                                                                                                                                                                                                  |  |  |  |
| Total Investment in BDT                              | : | BDT 8,80,,000/-                                                                                                                                                                                                                                                        |  |  |  |
| Financing                                            | : | Self BDT 7,80,000/-(from existing business) 89%                                                                                                                                                                                                                        |  |  |  |
|                                                      |   | Required Investment BDT 1,00,000/-(as equity) 11%                                                                                                                                                                                                                      |  |  |  |
| Present salary/drawings<br>from business (estimates) | : | BDT 5,000/-                                                                                                                                                                                                                                                            |  |  |  |
| Proposed Salary                                      | : | BDT 5,000/-                                                                                                                                                                                                                                                            |  |  |  |
| Size of shop                                         | : | 30 ft x 20 ft= 600 square ft                                                                                                                                                                                                                                           |  |  |  |
| Implementation                                       | : | <ul> <li>He has run his Business.</li> <li>The business is operating by entrepreneur. Existing 1 employes.</li> <li>Collects goods from Dhaka jatrabari.</li> <li>35% gain on sales.</li> <li>The Shop is rented.</li> <li>Agreed grace period is 3 months.</li> </ul> |  |  |  |