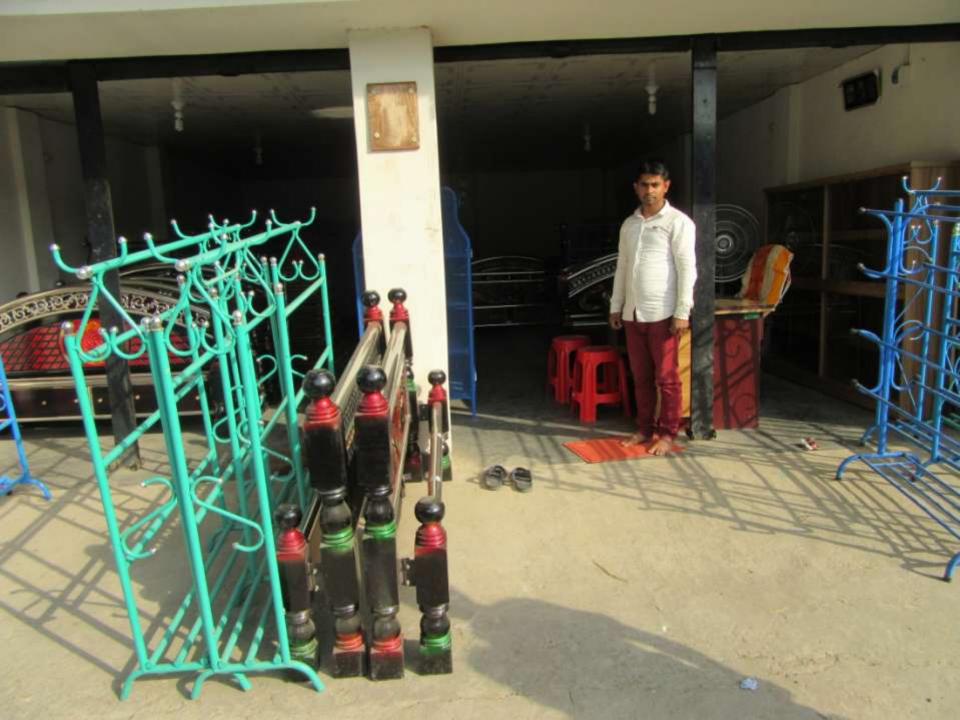

| Proposed Nobin Udyokta Business Info                 |   |                                                                                                                                                                                                                                                                        |  |  |  |
|------------------------------------------------------|---|------------------------------------------------------------------------------------------------------------------------------------------------------------------------------------------------------------------------------------------------------------------------|--|--|--|
| Business Name                                        | : | : S A FURNITURE GALARY                                                                                                                                                                                                                                                 |  |  |  |
| Location                                             | : | Bas Stand , Nagorpur.                                                                                                                                                                                                                                                  |  |  |  |
| Total Investment in BDT                              | : | BDT 8,80,,000/-                                                                                                                                                                                                                                                        |  |  |  |
| Financing                                            | : | Self BDT 7,80,000/-(from existing business) 89%                                                                                                                                                                                                                        |  |  |  |
|                                                      |   | Required Investment BDT 1,00,000/-(as equity) 11%                                                                                                                                                                                                                      |  |  |  |
| Present salary/drawings<br>from business (estimates) | : | BDT 5,000/-                                                                                                                                                                                                                                                            |  |  |  |
| Proposed Salary                                      | : | BDT 5,000/-                                                                                                                                                                                                                                                            |  |  |  |
| Size of shop                                         | : | 30 ft x 20 ft= 600 square ft                                                                                                                                                                                                                                           |  |  |  |
| Implementation                                       | : | <ul> <li>He has run his Business.</li> <li>The business is operating by entrepreneur. Existing 1 employes.</li> <li>Collects goods from Dhaka jatrabari.</li> <li>35% gain on sales.</li> <li>The Shop is rented.</li> <li>Agreed grace period is 3 months.</li> </ul> |  |  |  |