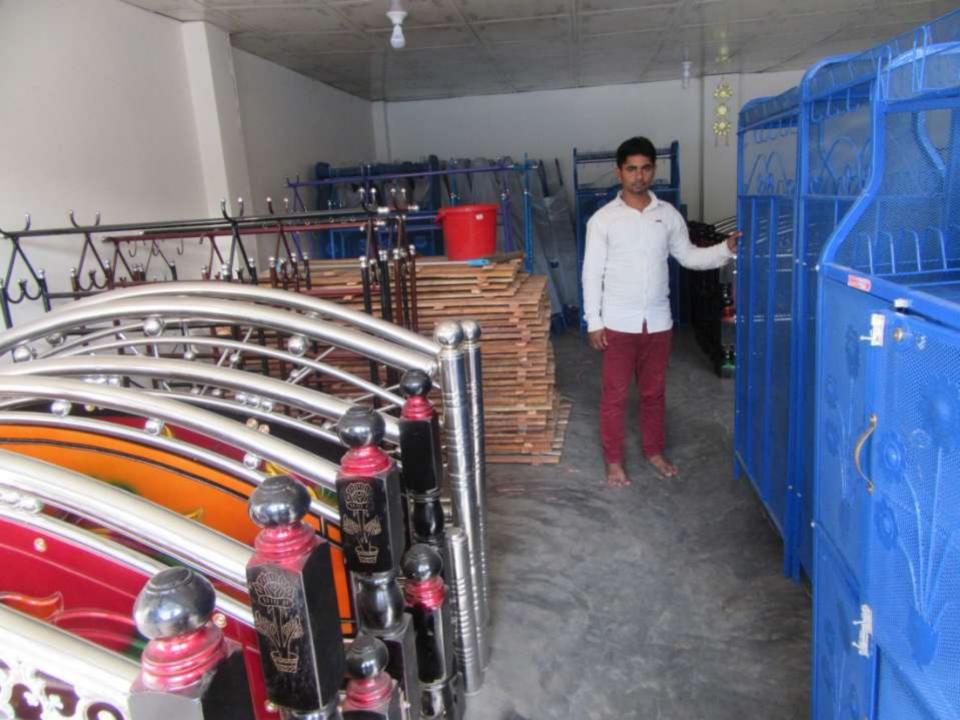

| Proposed Nobin Udyokta Business Info                 |   |                                                                                                                                                                                                                                                                        |  |  |  |
|------------------------------------------------------|---|------------------------------------------------------------------------------------------------------------------------------------------------------------------------------------------------------------------------------------------------------------------------|--|--|--|
| Business Name                                        | : | : S A FURNITURE GALARY                                                                                                                                                                                                                                                 |  |  |  |
| Location                                             | : | Bas Stand , Nagorpur.                                                                                                                                                                                                                                                  |  |  |  |
| Total Investment in BDT                              | : | BDT 8,80,,000/-                                                                                                                                                                                                                                                        |  |  |  |
| Financing                                            | : | Self BDT 7,80,000/-(from existing business) 89%                                                                                                                                                                                                                        |  |  |  |
|                                                      |   | Required Investment BDT 1,00,000/-(as equity) 11%                                                                                                                                                                                                                      |  |  |  |
| Present salary/drawings<br>from business (estimates) | : | BDT 5,000/-                                                                                                                                                                                                                                                            |  |  |  |
| Proposed Salary                                      | : | BDT 5,000/-                                                                                                                                                                                                                                                            |  |  |  |
| Size of shop                                         | : | 30 ft x 20 ft= 600 square ft                                                                                                                                                                                                                                           |  |  |  |
| Implementation                                       | : | <ul> <li>He has run his Business.</li> <li>The business is operating by entrepreneur. Existing 1 employes.</li> <li>Collects goods from Dhaka jatrabari.</li> <li>35% gain on sales.</li> <li>The Shop is rented.</li> <li>Agreed grace period is 3 months.</li> </ul> |  |  |  |

Pictures