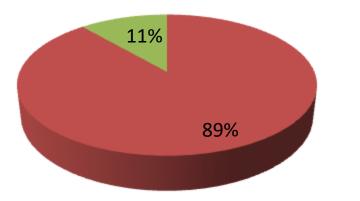

| Proposed Nobin Udyokta Business Info                 |   |                                                                                                                                                                                                                                                                        |  |  |  |
|------------------------------------------------------|---|------------------------------------------------------------------------------------------------------------------------------------------------------------------------------------------------------------------------------------------------------------------------|--|--|--|
| Business Name                                        | : | : S A FURNITURE GALARY                                                                                                                                                                                                                                                 |  |  |  |
| Location                                             | : | Bas Stand , Nagorpur.                                                                                                                                                                                                                                                  |  |  |  |
| Total Investment in BDT                              | : | BDT 8,80,,000/-                                                                                                                                                                                                                                                        |  |  |  |
| Financing                                            | : | Self BDT 7,80,000/-(from existing business) 89%                                                                                                                                                                                                                        |  |  |  |
|                                                      |   | Required Investment BDT 1,00,000/-(as equity) 11%                                                                                                                                                                                                                      |  |  |  |
| Present salary/drawings<br>from business (estimates) | : | BDT 5,000/-                                                                                                                                                                                                                                                            |  |  |  |
| Proposed Salary                                      | : | BDT 5,000/-                                                                                                                                                                                                                                                            |  |  |  |
| Size of shop                                         | : | 30 ft x 20 ft= 600 square ft                                                                                                                                                                                                                                           |  |  |  |
| Implementation                                       | : | <ul> <li>He has run his Business.</li> <li>The business is operating by entrepreneur. Existing 1 employes.</li> <li>Collects goods from Dhaka jatrabari.</li> <li>35% gain on sales.</li> <li>The Shop is rented.</li> <li>Agreed grace period is 3 months.</li> </ul> |  |  |  |