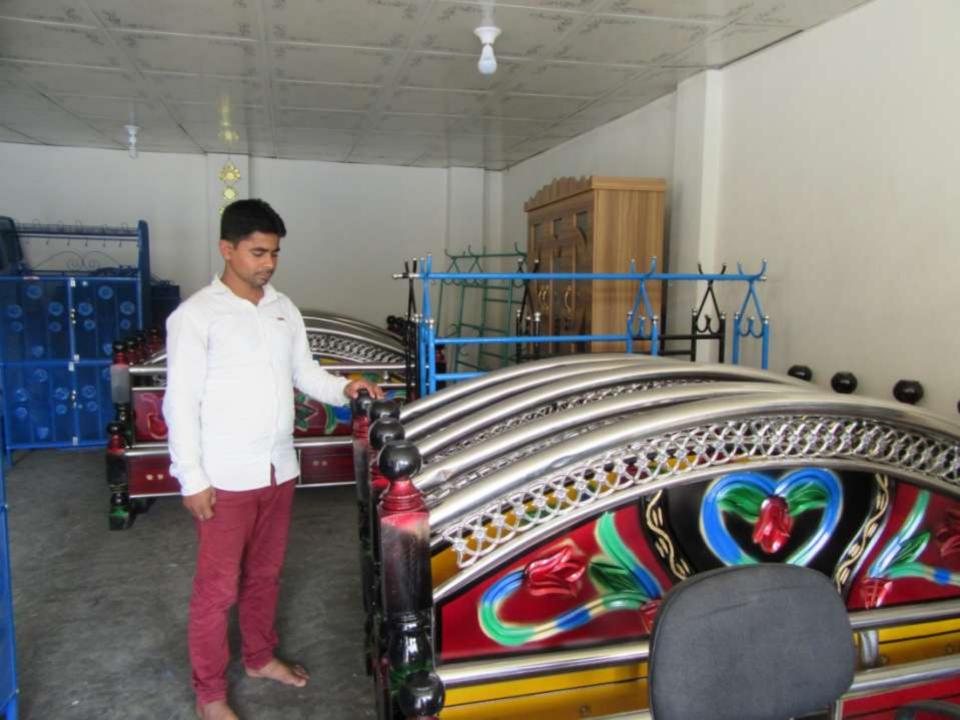

| Proposed Nobin Udyokta Business Info                 |   |                                                                                                                                                                                                                                                                        |  |  |  |
|------------------------------------------------------|---|------------------------------------------------------------------------------------------------------------------------------------------------------------------------------------------------------------------------------------------------------------------------|--|--|--|
| Business Name                                        | : | : S A FURNITURE GALARY                                                                                                                                                                                                                                                 |  |  |  |
| Location                                             | : | Bas Stand , Nagorpur.                                                                                                                                                                                                                                                  |  |  |  |
| Total Investment in BDT                              | : | BDT 8,80,,000/-                                                                                                                                                                                                                                                        |  |  |  |
| Financing                                            | : | Self BDT 7,80,000/-(from existing business) 89%                                                                                                                                                                                                                        |  |  |  |
|                                                      |   | Required Investment BDT 1,00,000/-(as equity) 11%                                                                                                                                                                                                                      |  |  |  |
| Present salary/drawings<br>from business (estimates) | : | BDT 5,000/-                                                                                                                                                                                                                                                            |  |  |  |
| Proposed Salary                                      | : | BDT 5,000/-                                                                                                                                                                                                                                                            |  |  |  |
| Size of shop                                         | : | 30 ft x 20 ft= 600 square ft                                                                                                                                                                                                                                           |  |  |  |
| Implementation                                       | : | <ul> <li>He has run his Business.</li> <li>The business is operating by entrepreneur. Existing 1 employes.</li> <li>Collects goods from Dhaka jatrabari.</li> <li>35% gain on sales.</li> <li>The Shop is rented.</li> <li>Agreed grace period is 3 months.</li> </ul> |  |  |  |

Pictures