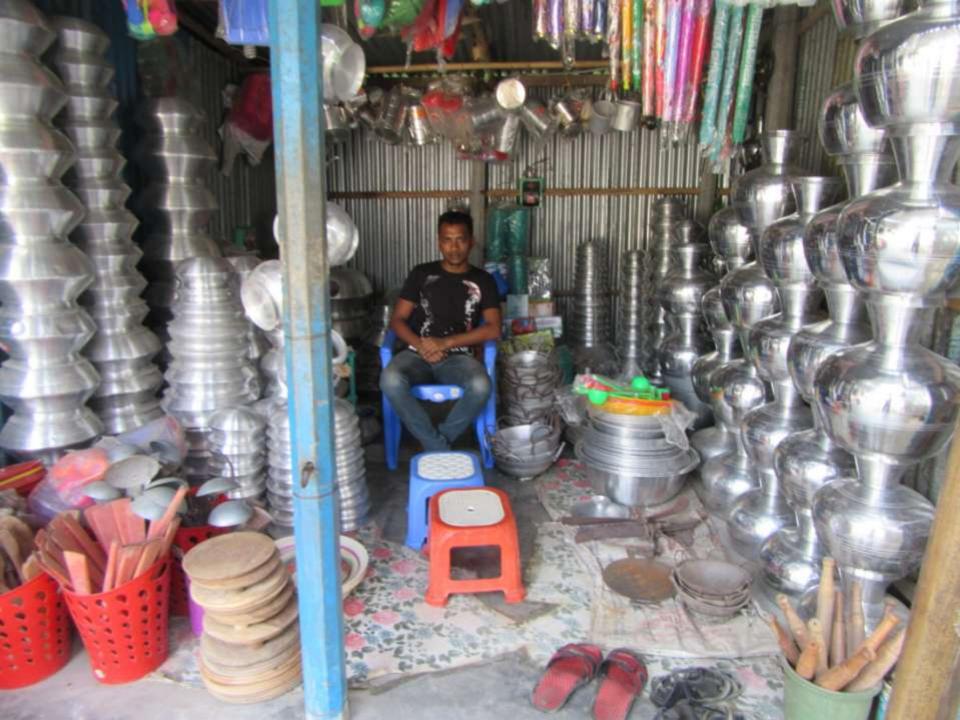

# Pictures

| 1 Toposca Nobili Gayokta Basiliess IIIIo          |   |                                                                                                                                                                                                                                                               |  |  |  |  |
|---------------------------------------------------|---|---------------------------------------------------------------------------------------------------------------------------------------------------------------------------------------------------------------------------------------------------------------|--|--|--|--|
| Business Name                                     | : | KHAN CROCARISE                                                                                                                                                                                                                                                |  |  |  |  |
| Location                                          | : | Dhupria Road, Shikder market Tabaria, Nagorpur.                                                                                                                                                                                                               |  |  |  |  |
| Total Investment in BDT                           | : | BDT 1,90,000/-                                                                                                                                                                                                                                                |  |  |  |  |
| Financing                                         | : | Self BDT 1,40,000/-(from existing business) 74%                                                                                                                                                                                                               |  |  |  |  |
|                                                   |   | Required Investment BDT 50,000/-(as equity) 26%                                                                                                                                                                                                               |  |  |  |  |
| Present salary/drawings from business (estimates) | : | BDT 5,000/-                                                                                                                                                                                                                                                   |  |  |  |  |
| Proposed Salary                                   | : | BDT 5,000/-                                                                                                                                                                                                                                                   |  |  |  |  |
| Size of shop                                      | : | 40 ft x 15 ft= 600 square ft                                                                                                                                                                                                                                  |  |  |  |  |
| Implementation                                    | : | <ul> <li>He has run his Business.</li> <li>The business is operating by entrepreneur. Existing no employes.</li> <li>Collects goods from Dhaka.</li> <li>20% gain on sales.</li> <li>The Shop is rented.</li> <li>Agreed grace period is 3 months.</li> </ul> |  |  |  |  |