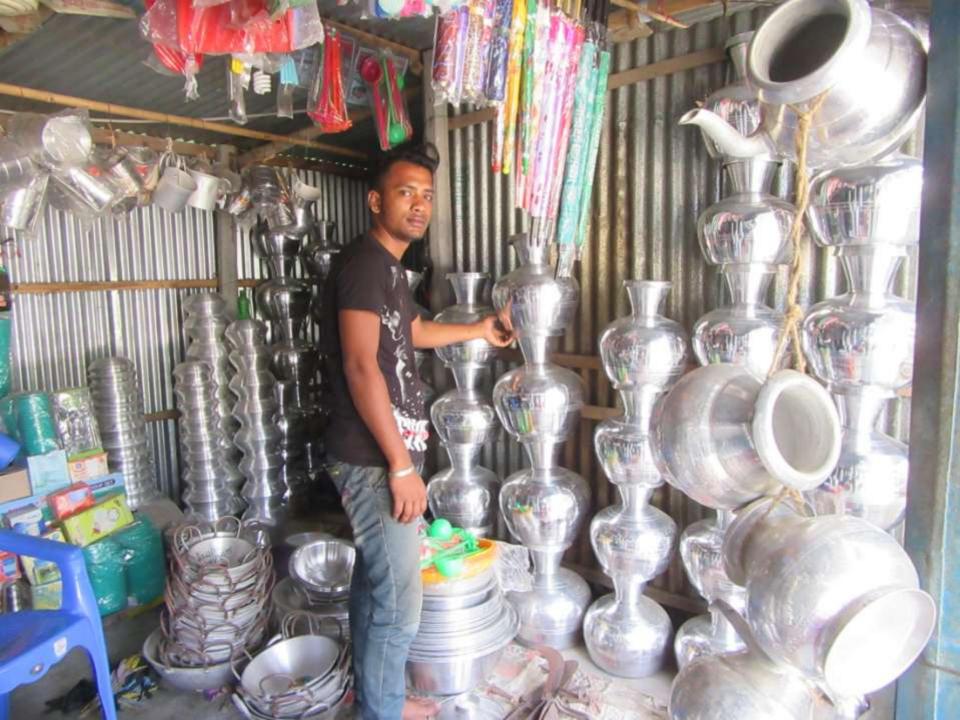

# Pictures

| 1 Toposca Nobili Gayokta Basiliess IIIIo          |   |                                                                                                                                                                                                                                                               |  |  |  |  |
|---------------------------------------------------|---|---------------------------------------------------------------------------------------------------------------------------------------------------------------------------------------------------------------------------------------------------------------|--|--|--|--|
| Business Name                                     | : | KHAN CROCARISE                                                                                                                                                                                                                                                |  |  |  |  |
| Location                                          | : | Dhupria Road, Shikder market Tabaria, Nagorpur.                                                                                                                                                                                                               |  |  |  |  |
| Total Investment in BDT                           | : | BDT 1,90,000/-                                                                                                                                                                                                                                                |  |  |  |  |
| Financing                                         | : | Self BDT 1,40,000/-(from existing business) 74%                                                                                                                                                                                                               |  |  |  |  |
|                                                   |   | Required Investment BDT 50,000/-(as equity) 26%                                                                                                                                                                                                               |  |  |  |  |
| Present salary/drawings from business (estimates) | : | BDT 5,000/-                                                                                                                                                                                                                                                   |  |  |  |  |
| Proposed Salary                                   | : | BDT 5,000/-                                                                                                                                                                                                                                                   |  |  |  |  |
| Size of shop                                      | : | 40 ft x 15 ft= 600 square ft                                                                                                                                                                                                                                  |  |  |  |  |
| Implementation                                    | : | <ul> <li>He has run his Business.</li> <li>The business is operating by entrepreneur. Existing no employes.</li> <li>Collects goods from Dhaka.</li> <li>20% gain on sales.</li> <li>The Shop is rented.</li> <li>Agreed grace period is 3 months.</li> </ul> |  |  |  |  |