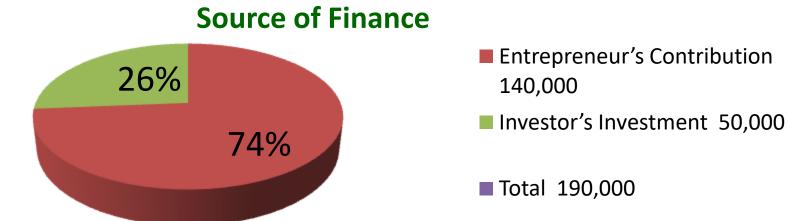

kce    | 20   | 120      | 2400        | 10       | 120        | 1200    | 3600     |
| Tiffin Box     | 25   | 180      | 4500        |          | 10         | 180     | 4680     |
| Pen            | 50   | 15       | 750         |          |            | C       | 750      |
| Umbrella       | 57   | 150      | 8550        |          |            | 0       | 8550     |
| Malamine Set   | 10   | 350      | 3500        | 20       | 350        | 7000    | 0        |
| Malamine Plate | 50   | 120      | 6000        | 10       | 120        | 1200    | ,        |
| Security       |      |          | 20000       |          |            | 0       | 20000    |
| Other          |      |          | 19300       | J        |            | 15420   | 34720    |

Investment Breakdown



**Total** 

362



50,000

190,000

| Financial Projection (BDT)                        |       |         |         |        |        |  |  |
|---------------------------------------------------|-------|---------|---------|--------|--------|--|--|
| Particular                                        | Daily | Monthly | Year -1 | Year-2 | Year-3 |  |  |
| Revenue(Sales)                                    |       |         |         |        |        |  |  |
| Chair, Table, Horn Mike, Patil, Plate, Glass, ETC | 2500  | 75000   | 900000  | 945000 | 992250 |  |  |
| Total Sales(A)                                    | 2500  | 75000   | 900000  | 945000 | 992250 |  |  |
| Less Variable Expense (B)                         |       |         |         |        |        |  |  |
| Chair, Table, Horn Mike, Patil, Plate