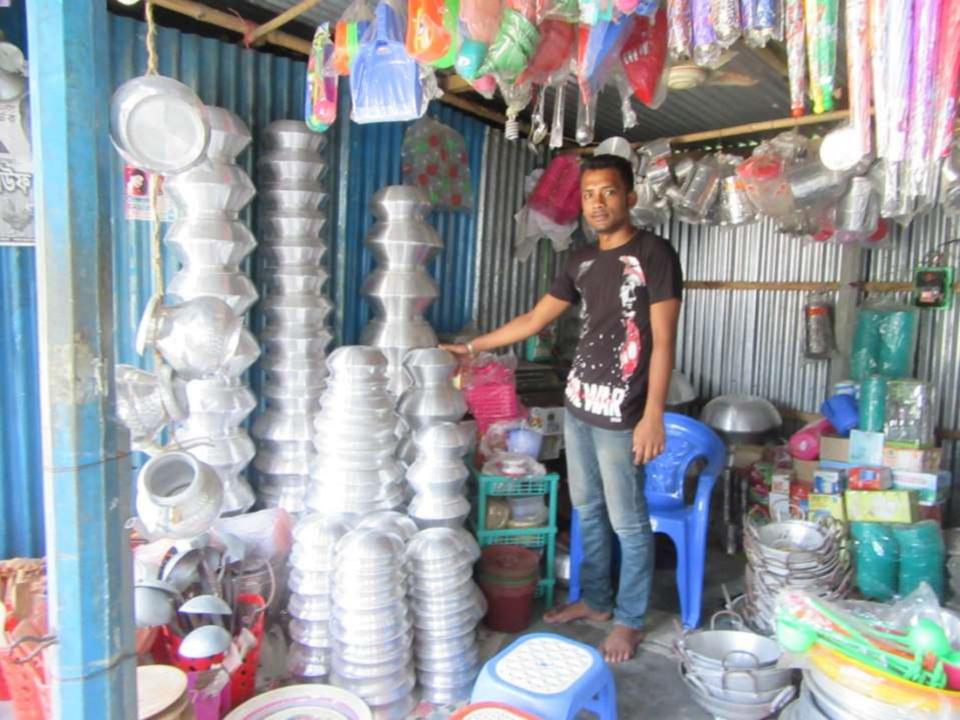

# Pictures

| 1 Toposca Nobili Gayokta Basiliess IIIIo          |   |                                                                                                                                                                                                                                                               |  |  |  |  |
|---------------------------------------------------|---|---------------------------------------------------------------------------------------------------------------------------------------------------------------------------------------------------------------------------------------------------------------|--|--|--|--|
| Business Name                                     | : | KHAN CROCARISE                                                                                                                                                                                                                                                |  |  |  |  |
| Location                                          | : | Dhupria Road, Shikder market Tabaria, Nagorpur.                                                                                                                                                                                                               |  |  |  |  |
| Total Investment in BDT                           | : | BDT 1,90,000/-                                                                                                                                                                                                                                                |  |  |  |  |
| Financing                                         | : | Self BDT 1,40,000/-(from existing business) 74%                                                                                                                                                                                                               |  |  |  |  |
|                                                   |   | Required Investment BDT 50,000/-(as equity) 26%                                                                                                                                                                                                               |  |  |  |  |
| Present salary/drawings from business (estimates) | : | BDT 5,000/-                                                                                                                                                                                                                                                   |  |  |  |  |
| Proposed Salary                                   | : | BDT 5,000/-                                                                                                                                                                                                                                                   |  |  |  |  |
| Size of shop                                      | : | 40 ft x 15 ft= 600 square ft                                                                                                                                                                                                                                  |  |  |  |  |
| Implementation                                    | : | <ul> <li>He has run his Business.</li> <li>The business is operating by entrepreneur. Existing no employes.</li> <li>Collects goods from Dhaka.</li> <li>20% gain on sales.</li> <li>The Shop is rented.</li> <li>Agreed grace period is 3 months.</li> </ul> |  |  |  |  |