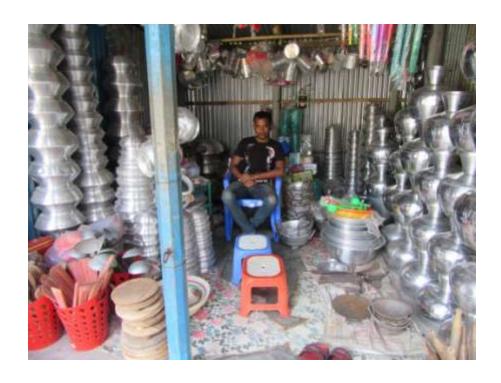

#### **Proposed NU Business Name: KHAN CROCARISE**



Project identification and prepared by: Md. Nazim Uddin Nagorpur Unit, Tangail

Project verified by: Mizanur Rahaman Patoary



| Brief Bio of The Proposed Nobin Udyokta                                                                        |       |                                                                                                                                                                                             |  |  |  |  |
|----------------------------------------------------------------------------------------------------------------|-------|---------------------------------------------------------------------------------------------------------------------------------------------------------------------------------------------|--|--|--|--|
| Name