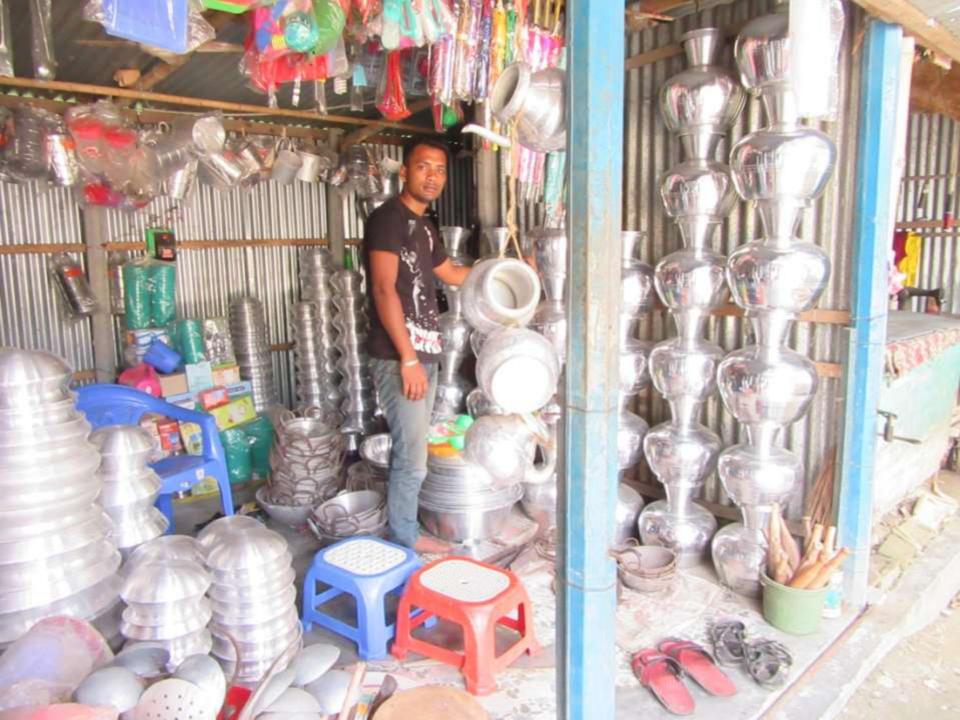

# Pictures

| 1 Toposca Nobili Gayokta Basiliess IIIIo          |   |                                                                                                                                                                                                                                                               |  |  |  |  |
|---------------------------------------------------|---|---------------------------------------------------------------------------------------------------------------------------------------------------------------------------------------------------------------------------------------------------------------|--|--|--|--|
| Business Name                                     | : | KHAN CROCARISE                                                                                                                                                                                                                                                |  |  |  |  |
| Location                                          | : | Dhupria Road, Shikder market Tabaria, Nagorpur.                                                                                                                                                                                                               |  |  |  |  |
| Total Investment in BDT                           | : | BDT 1,90,000/-                                                                                                                                                                                                                                                |  |  |  |  |
| Financing                                         | : | Self BDT 1,40,000/-(from existing business) 74%                                                                                                                                                                                                               |  |  |  |  |
|                                                   |   | Required Investment BDT 50,000/-(as equity) 26%                                                                                                                                                                                                               |  |  |  |  |
| Present salary/drawings from business (estimates) | : | BDT 5,000/-                                                                                                                                                                                                                                                   |  |  |  |  |
| Proposed Salary                                   | : | BDT 5,000/-                                                                                                                                                                                                                                                   |  |  |  |  |
| Size of shop                                      | : | 40 ft x 15 ft= 600 square ft                                                                                                                                                                                                                                  |  |  |  |  |
| Implementation                                    | : | <ul> <li>He has run his Business.</li> <li>The business is operating by entrepreneur. Existing no employes.</li> <li>Collects goods from Dhaka.</li> <li>20% gain on sales.</li> <li>The Shop is rented.</li> <li>Agreed grace period is 3 months.</li> </ul> |  |  |  |  |