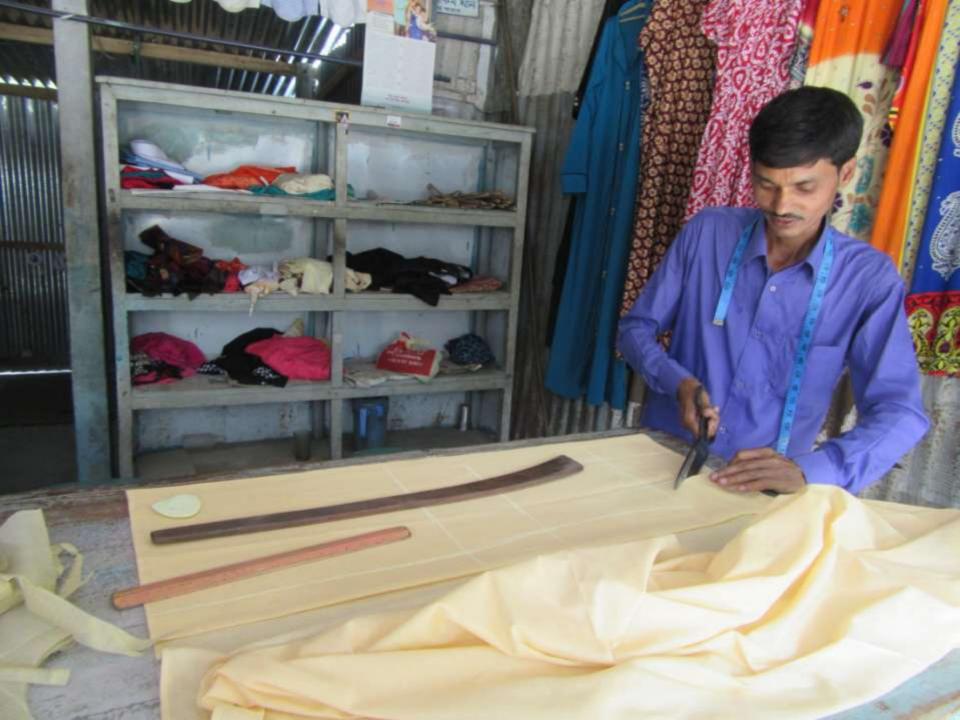

| <b>Proposed Nobin</b> | Udyokta | <b>Business</b> | Info |
|-----------------------|---------|-----------------|------|
|-----------------------|---------|-----------------|------|

| 1 Toposed Nobili Odyokta busiliess illio          |   |                                                                                                                                                                                                                                                                 |  |  |  |  |
|---------------------------------------------------|---|-----------------------------------------------------------------------------------------------------------------------------------------------------------------------------------------------------------------------------------------------------------------|--|--|--|--|
| Business Name                                     | : | ASHA TAILORS                                                                                                                                                                                                                                                    |  |  |  |  |
| Location                                          | : | Tabaria Chadgong Bazar, Dhupria Road, Nagorpur.                                                                                                                                                                                                                 |  |  |  |  |
| Total Investment in BDT                           | : | BDT 1,00,000/-                                                                                                                                                                                                                                                  |  |  |  |  |
| Financing                                         | : | Self BDT 50,000/-(from existing business) 50%                                                                                                                                                                                                                   |  |  |  |  |
|                                                   |   | Required Investment BDT 50,000/-(as equity) 50%                                                                                                                                                                                                                 |  |  |  |  |
| Present salary/drawings from business (estimates) | : | BDT 5,000/-                                                                                                                                                                                                                                                     |  |  |  |  |
| Proposed Salary                                   | : | BDT 5,000/-                                                                                                                                                                                                                                                     |  |  |  |  |
| Size of shop                                      | : | 20 ft x 10 ft= 200 square ft                                                                                                                                                                                                                                    |  |  |  |  |
| Implementation                                    | : | <ul> <li>He has run his Business.</li> <li>The business is operating by entrepreneur. Existing no employes.</li> <li>Collects goods from Tangail.</li> <li>25% gain on sales.</li> <li>The Shop is rented.</li> <li>Agreed grace period is 3 months.</li> </ul> |  |  |  |  |

# Pictures