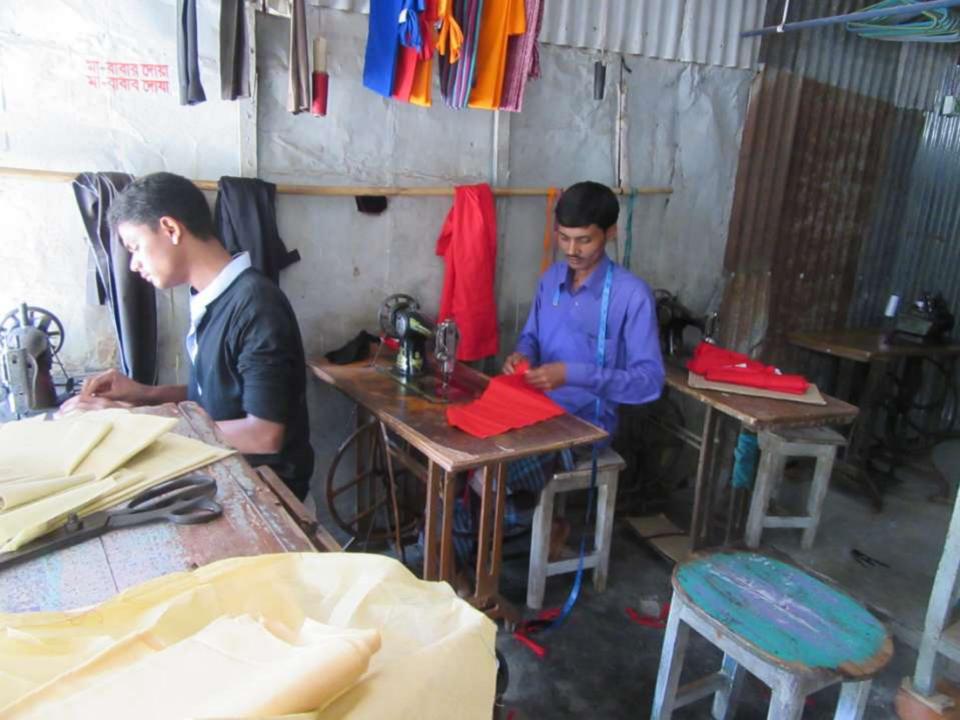

| <b>Proposed Nobin</b> | Udyokta | <b>Business</b> | Info |
|-----------------------|---------|-----------------|------|
|-----------------------|---------|-----------------|------|

| 1 Toposed Nobili Odyokta busiliess illio          |   |                                                                                                                                                                                                                                                                 |  |  |  |  |
|---------------------------------------------------|---|-----------------------------------------------------------------------------------------------------------------------------------------------------------------------------------------------------------------------------------------------------------------|--|--|--|--|
| Business Name                                     | : | ASHA TAILORS                                                                                                                                                                                                                                                    |  |  |  |  |
| Location                                          | : | Tabaria Chadgong Bazar, Dhupria Road, Nagorpur.                                                                                                                                                                                                                 |  |  |  |  |
| Total Investment in BDT                           | : | BDT 1,00,000/-                                                                                                                                                                                                                                                  |  |  |  |  |
| Financing                                         | : | Self BDT 50,000/-(from existing business) 50%                                                                                                                                                                                                                   |  |  |  |  |
|                                                   |   | Required Investment BDT 50,000/-(as equity) 50%                                                                                                                                                                                                                 |  |  |  |  |
| Present salary/drawings from business (estimates) | : | BDT 5,000/-                                                                                                                                                                                                                                                     |  |  |  |  |
| Proposed Salary                                   | : | BDT 5,000/-                                                                                                                                                                                                                                                     |  |  |  |  |
| Size of shop                                      | : | 20 ft x 10 ft= 200 square ft                                                                                                                                                                                                                                    |  |  |  |  |
| Implementation                                    | : | <ul> <li>He has run his Business.</li> <li>The business is operating by entrepreneur. Existing no employes.</li> <li>Collects goods from Tangail.</li> <li>25% gain on sales.</li> <li>The Shop is rented.</li> <li>Agreed grace period is 3 months.</li> </ul> |  |  |  |  |

# Pictures