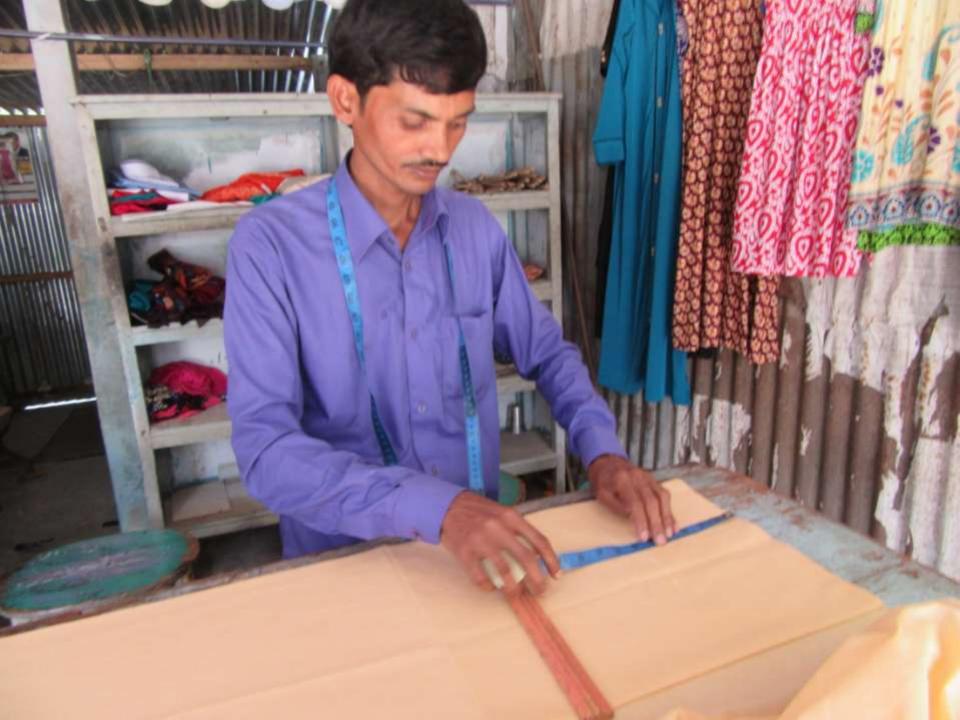

| <b>Proposed Nobin</b> | Udyokta | <b>Business</b> | Info |
|-----------------------|---------|-----------------|------|
|-----------------------|---------|-----------------|------|

| 1 Toposed Nobili Odyokta busiliess illio          |   |                                                                                                                                                                                                                                                                 |  |  |  |  |
|---------------------------------------------------|---|-----------------------------------------------------------------------------------------------------------------------------------------------------------------------------------------------------------------------------------------------------------------|--|--|--|--|
| Business Name                                     | : | ASHA TAILORS                                                                                                                                                                                                                                                    |  |  |  |  |
| Location                                          | : | Tabaria Chadgong Bazar, Dhupria Road, Nagorpur.                                                                                                                                                                                                                 |  |  |  |  |
| Total Investment in BDT                           | : | BDT 1,00,000/-                                                                                                                                                                                                                                                  |  |  |  |  |
| Financing                                         | : | Self BDT 50,000/-(from existing business) 50%                                                                                                                                                                                                                   |  |  |  |  |
|                                                   |   | Required Investment BDT 50,000/-(as equity) 50%                                                                                                                                                                                                                 |  |  |  |  |
| Present salary/drawings from business (estimates) | : | BDT 5,000/-                                                                                                                                                                                                                                                     |  |  |  |  |
| Proposed Salary                                   | : | BDT 5,000/-                                                                                                                                                                                                                                                     |  |  |  |  |
| Size of shop                                      | : | 20 ft x 10 ft= 200 square ft                                                                                                                                                                                                                                    |  |  |  |  |
| Implementation                                    | : | <ul> <li>He has run his Business.</li> <li>The business is operating by entrepreneur. Existing no employes.</li> <li>Collects goods from Tangail.</li> <li>25% gain on sales.</li> <li>The Shop is rented.</li> <li>Agreed grace period is 3 months.</li> </ul> |  |  |  |  |

# Pictures