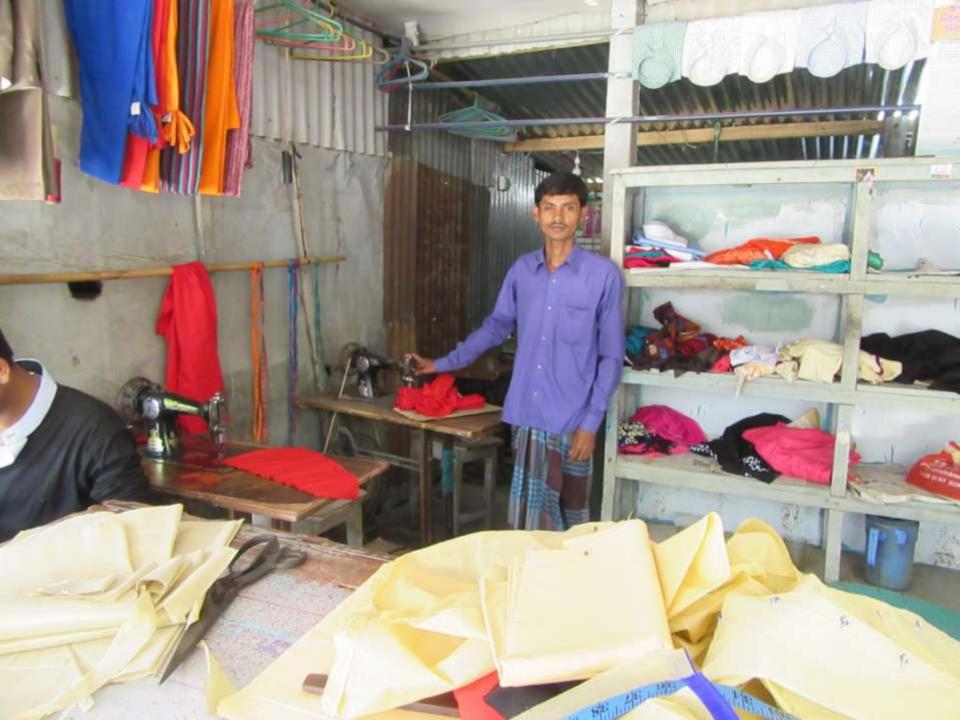

| <b>Proposed Nobin</b> | Udyokta | <b>Business</b> | Info |
|-----------------------|---------|-----------------|------|
|-----------------------|---------|-----------------|------|

| 1 Toposed Nobili Odyokta busiliess illio          |   |                                                                                                                                                                                                                                                                 |  |  |  |  |
|---------------------------------------------------|---|-----------------------------------------------------------------------------------------------------------------------------------------------------------------------------------------------------------------------------------------------------------------|--|--|--|--|
| Business Name                                     | : | ASHA TAILORS                                                                                                                                                                                                                                                    |  |  |  |  |
| Location                                          | : | Tabaria Chadgong Bazar, Dhupria Road, Nagorpur.                                                                                                                                                                                                                 |  |  |  |  |
| Total Investment in BDT                           | : | BDT 1,00,000/-                                                                                                                                                                                                                                                  |  |  |  |  |
| Financing                                         | : | Self BDT 50,000/-(from existing business) 50%                                                                                                                                                                                                                   |  |  |  |  |
|                                                   |   | Required Investment BDT 50,000/-(as equity) 50%                                                                                                                                                                                                                 |  |  |  |  |
| Present salary/drawings from business (estimates) | : | BDT 5,000/-                                                                                                                                                                                                                                                     |  |  |  |  |
| Proposed Salary                                   | : | BDT 5,000/-                                                                                                                                                                                                                                                     |  |  |  |  |
| Size of shop                                      | : | 20 ft x 10 ft= 200 square ft                                                                                                                                                                                                                                    |  |  |  |  |
| Implementation                                    | : | <ul> <li>He has run his Business.</li> <li>The business is operating by entrepreneur. Existing no employes.</li> <li>Collects goods from Tangail.</li> <li>25% gain on sales.</li> <li>The Shop is rented.</li> <li>Agreed grace period is 3 months.</li> </ul> |  |  |  |  |

# Pictures